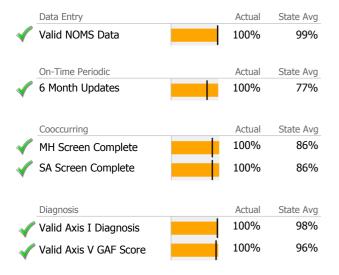

|
|                   | Unique ( | Clients | Sta  | ate Avg | ▲ > 10% Over State Avg          | > 10% U | Jnder S | tate Avg     |

#### Martin House - Recovery for Life - 255

Martin House

Mental Health - Residential Services - Supervised Apartments

Connecticut Dept of Mental Health and Addiction Services Program Quality Dashboard

Reporting Period: July 2017 - March 2018 (Data as of Jun 13, 2018)

# **Program Activity**

| Measure        | Actual | 1 Yr Ago | Variance % |  |
|----------------|--------|----------|------------|--|
| Unique Clients | 12     | 11       | 9%         |  |
| Admits         | 3      | 3        | 0%         |  |
| Discharges     | 3      | 2        | 50% 🔺      |  |
| Bed Days       | 2,447  | 2,326    | 5%         |  |

## **Data Submission Quality**



### **Discharge Outcomes**



#### Data Submitted to DMHAS by Month





<sup>\*</sup> State Avg based on 62 Active Supervised Apartments Programs