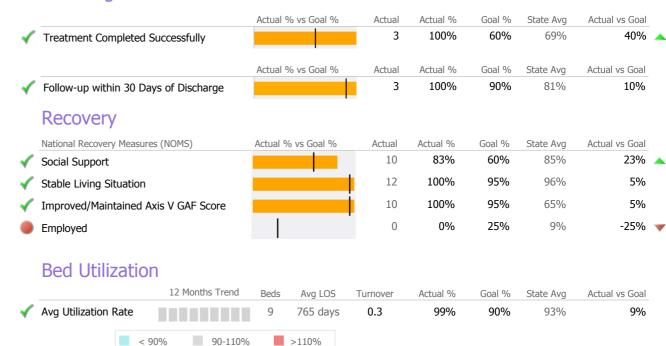

| Unique ( | Clients | Sta  | ate Avg | ▲ > 10% Over State Avg          | > 10% U | Jnder S | tate Avg     |

#### Martin House - Recovery for Life - 255

Martin House

Mental Health - Residential Services - Supervised Apartments

Connecticut Dept of Mental Health and Addiction Services Program Quality Dashboard

Reporting Period: July 2017 - March 2018 (Data as of Jun 13, 2018)

# **Program Activity**

| Measure        | Actual | 1 Yr Ago | Variance % |  |
|----------------|--------|----------|------------|--|
| Unique Clients | 12     | 11       | 9%         |  |
| Admits         | 3      | 3        | 0%         |  |
| Discharges     | 3      | 2        | 50% 🔺      |  |
| Bed Days       | 2,447  | 2,326    | 5%         |  |

## **Data Submission Quality**



### **Discharge Outcomes**



#### Data Submitted to DMHAS by Month





<sup>\*</sup> State Avg based on 62 Active Supervised Apartments Programs