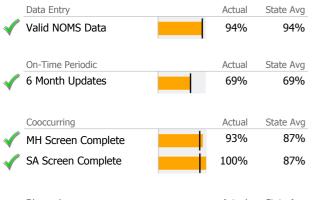

### Data Submission Quality

| Data Entry         |         | Actual | State Avg |
|--------------------|---------|--------|-----------|
| Valid NOMS Data    |         | N/A    | 94%       |
|                    | · · · · |        |           |
| On-Time Periodic   |         | Actual | State Avg |
| 6 Month Updates    |         | N/A    | 69%       |
|                    |         |        |           |
| Cooccurring        |         | Actual | State Avg |
| MH Screen Complete |         | N/A    | 87%       |
| SA Screen Complete |         | N/A    | 87%       |