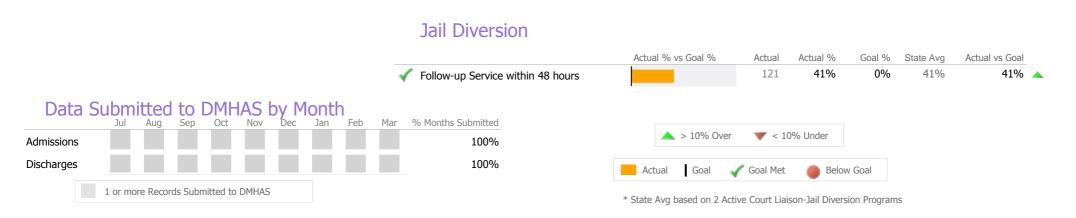

#### Data Submitted to DMHAS by Month

|            |     | Jul   | Aug      | Sep     | Oct       | Nov   | Dec | Jan | Feb | Mar | % Months Submitted |
|------------|-----|-------|----------|---------|-----------|-------|-----|-----|-----|-----|--------------------|
| Admissions |     |       |          |         |           |       |     |     |     |     | 100%               |
| Discharges |     |       |          |         |           |       |     |     |     |     | 89%                |
|            | 1 c | or mo | re Recoi | ds Subr | nitted to | DMHAS |     |     |     |     |                    |