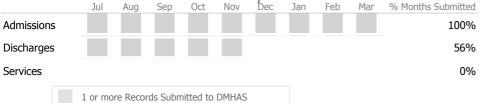

### Data Submitted to DMHAS by Month

|            | Jul    | Aug       | Sep      | Oct       | Nov   | Dec | Jan | Feb | Mar | % Months Submitted |
|------------|--------|-----------|----------|-----------|-------|-----|-----|-----|-----|--------------------|
| Admissions |        |           |          |           |       |     |     |     |     | 11%                |
| Discharges |        |           |          |           |       |     |     |     |     | 22%                |
| Services   |        |           |          |           |       |     |     |     |     | 11%                |
|            | 1 or m | ore Recoi | rds Subn | nitted to | DMHAS |     |     |     |     |                    |