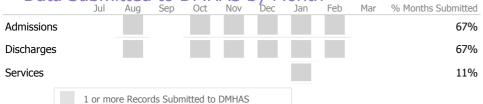

### Data Submitted to DMHAS by Month

|            | Jul    | Aug       | Sep      | Oct       | Nov   | Dec | Jan | Feb | Mar | % Months Submitted |
|------------|--------|-----------|----------|-----------|-------|-----|-----|-----|-----|--------------------|
| Admissions |        |           |          |           |       |     |     |     |     | 11%                |
| Discharges |        |           |          |           |       |     |     |     |     | 22%                |
| Services   |        |           |          |           |       |     |     |     |     | 11%                |
|            | 1 or m | ore Recoi | rds Subn | nitted to | DMHAS |     |     |     |     |                    |