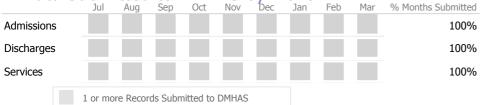

#### Data Submitted to DMHAS by Month

|                                      | Ju | l Aug | Sep | Oct | Nov | Dec | Jan | Feb | Mar | % Months Submitted |
|--------------------------------------|----|-------|-----|-----|-----|-----|-----|-----|-----|--------------------|
| Admissions                           |    |       |     |     |     |     |     |     |     | 100%               |
| Discharges                           |    |       |     |     |     |     |     |     |     | 89%                |
| Services                             |    |       |     |     |     |     |     |     |     | 100%               |
| 1 or more Records Submitted to DMHAS |    |       |     |     |     |     |     |     |     |                    |