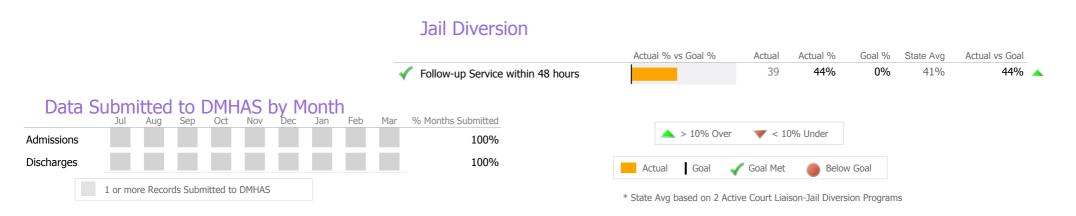

### Data Submitted to DMHAS by Month

|            | Jul    | Aug       | Sep      | Oct       | Nov   | Dec | Jan | Feb | Mar | % Months Submitted |
|------------|--------|-----------|----------|-----------|-------|-----|-----|-----|-----|--------------------|
| Admissions |        |           |          |           |       |     |     |     |     | 11%                |
| Discharges |        |           |          |           |       |     |     |     |     | 22%                |
| Services   |        |           |          |           |       |     |     |     |     | 11%                |
|            | 1 or m | ore Recoi | rds Subn | nitted to | DMHAS |     |     |     |     |                    |

|        | > 10% 0 | ver 🛛 🔻 < 10% | 6 Under |      |
|--------|---------|---------------|---------|------|
| Actual | Goal    | 🖌 Goal Met    | Below   | Goal |

\* State Avg based on 14 Active Other Programs