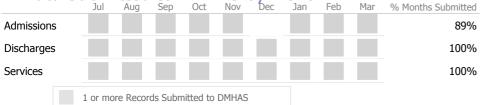

#### Data Submitted to DMHAS by Month

|                                      | Ju | l Aug | Sep | Oct | Nov | Dec | Jan | Feb | Mar | % Months Submitted |
|--------------------------------------|----|-------|-----|-----|-----|-----|-----|-----|-----|--------------------|
| Admissions                           |    |       |     |     |     |     |     |     |     | 100%               |
| Discharges                           |    |       |     |     |     |     |     |     |     | 89%                |
| Services                             |    |       |     |     |     |     |     |     |     | 100%               |
| 1 or more Records Submitted to DMHAS |    |       |     |     |     |     |     |     |     |                    |