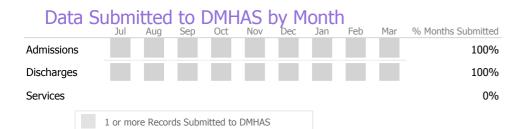

### Data Submitted to DMHAS by Month

|            | Jul    | Aug       | Sep      | Oct       | Nov   | Dec | Jan | Feb | Mar | % Months Submitted |
|------------|--------|-----------|----------|-----------|-------|-----|-----|-----|-----|--------------------|
| Admissions |        |           |          |           |       |     |     |     |     | 11%                |
| Discharges |        |           |          |           |       |     |     |     |     | 22%                |
| Services   |        |           |          |           |       |     |     |     |     | 11%                |
|            | 1 or m | ore Recoi | rds Subn | nitted to | DMHAS |     |     |     |     |                    |