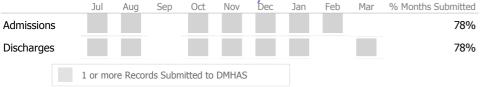

### Data Submitted to DMHAS by Month

|            | Jul    | Aug       | Sep      | Oct       | Nov   | Dec | Jan | Feb | Mar | % Months Submitted |
|------------|--------|-----------|----------|-----------|-------|-----|-----|-----|-----|--------------------|
| Admissions |        |           |          |           |       |     |     |     |     | 11%                |
| Discharges |        |           |          |           |       |     |     |     |     | 22%                |
| Services   |        |           |          |           |       |     |     |     |     | 11%                |
|            | 1 or m | ore Recoi | rds Subn | nitted to | DMHAS |     |     |     |     |                    |