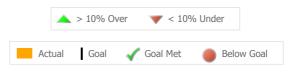

|        | > 10% 0 | ver 🛛 🔻 < 10% | 6 Under |      |
|--------|---------|---------------|---------|------|
| Actual | Goal    | 🖌 Goal Met    | Below   | Goal |

\* State Avg based on 14 Active Other Programs

|        | > 10% 0 | ver 🔻 < 10º | % Under |      |
|--------|---------|-------------|---------|------|
| Actual | Goal    | 🞻 Goal Met  | Below   | Goal |

\* State Avg based on 3 Active UM Screening Programs