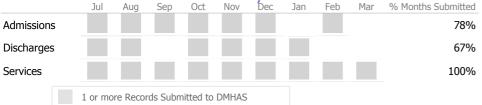

#### Data Submitted to DMHAS by Month

|                                      | Ju | l Aug | Sep | Oct | Nov | Dec | Jan | Feb | Mar | % Months Submitted |
|--------------------------------------|----|-------|-----|-----|-----|-----|-----|-----|-----|--------------------|
| Admissions                           |    |       |     |     |     |     |     |     |     | 100%               |
| Discharges                           |    |       |     |     |     |     |     |     |     | 89%                |
| Services                             |    |       |     |     |     |     |     |     |     | 100%               |
| 1 or more Records Submitted to DMHAS |    |       |     |     |     |     |     |     |     |                    |