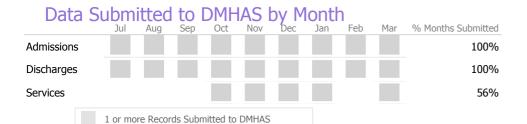

#### Data Submitted to DMHAS by Month

|                                      | Ju | l Aug | Sep | Oct | Nov | Dec | Jan | Feb | Mar | % Months Submitted |
|--------------------------------------|----|-------|-----|-----|-----|-----|-----|-----|-----|--------------------|
| Admissions                           |    |       |     |     |     |     |     |     |     | 100%               |
| Discharges                           |    |       |     |     |     |     |     |     |     | 89%                |
| Services                             |    |       |     |     |     |     |     |     |     | 100%               |
| 1 or more Records Submitted to DMHAS |    |       |     |     |     |     |     |     |     |                    |