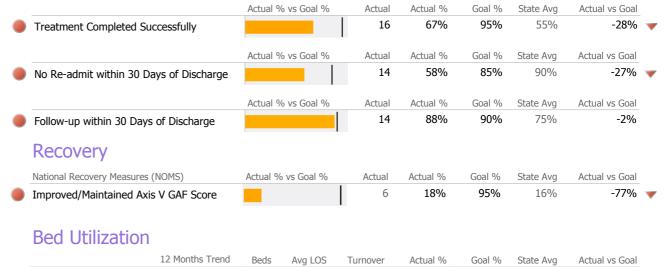

### **Discharge Outcomes**

|                            |                  | Actual % vs Goal % | Actual | Actual % | Goal % | State Avg | Actual vs Goal |
|----------------------------|------------------|--------------------|--------|----------|--------|-----------|----------------|
| Treatment Completed Su     | ccessfully       |                    | 1      | 2%       | 95%    | 55%       | -93%           |
|                            |                  | Actual % vs Goal % | Actual | Actual % | Goal % | State Avg | Actual vs Goal |
| No Re-admit within 30 Da   | ays of Discharge |                    | 45     | 96%      | 85%    | 90%       | 11%            |
|                            |                  | Actual % vs Goal % | Actual | Actual % | Goal % | State Avg | Actual vs Goal |
| Follow-up within 30 Days   | of Discharge     |                    | 1      | 100%     | 90%    | 75%       | 10%            |
| Recovery                   |                  |                    |        |          |        |           |                |
| National Recovery Measures | (NOMS)           | Actual % vs Goal % | Actual | Actual % | Goal % | State Avg | Actual vs Goal |
| Improved/Maintained Axis   | s V GAF Score    |                    | 0      | 0%       | 95%    | 16%       | -95%           |

|                                         | Actual % vs Goal % | Actual   | Actual % | Goal % | State Avg | Actual vs Goal |   |
|-----------------------------------------|--------------------|----------|----------|--------|-----------|----------------|---|
| Treatment Completed Successfully        |                    | 0        | 0%       | 95%    | 55%       | -95%           | - |
|                                         | Actual % vs Goal % | Actual   | Actual % | Goal % | State Avg | Actual vs Goal |   |
| No Re-admit within 30 Days of Discharge |                    | 20       | 91%      | 85%    | 90%       | 6%             |   |
|                                         | Actual % vs Goal % | Actual   | Actual % | Goal % | State Avg | Actual vs Goal |   |
| Follow-up within 30 Days of Discharge   |                    | N/A      | N/A      | 90%    | 75%       | N/A            |   |
| Recovery                                |                    |          |          |        |           |                |   |
| National Recovery Measures (NOMS)       | Actual % vs Goal % | Actual   | Actual % | Goal % | State Avg | Actual vs Goal |   |
| Improved/Maintained Axis V GAF Score    | 1                  | 1        | 4%       | 95%    | 16%       | -91%           | - |
| Bed Utilization                         |                    |          |          |        |           |                |   |
| 12 Months Trend                         | Beds Avg LOS       | Turnover | Actual % | Goal % | State Avg | Actual vs Goal |   |