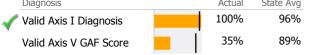

| Didgi iosis              | ACLUAI | State Avg |  |
|--------------------------|--------|-----------|--|
| 🗸 Valid Axis I Diagnosis | 100%   | 98%       |  |
| Valid Axis V GAF Score   | 25%    | 22%       |  |