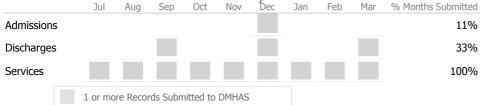

### Data Submitted to DMHAS by Month

|            | Jul    | Aug       | Sep      | Oct       | Nov   | Dec | Jan | Feb | Mar | % Months Submitted |
|------------|--------|-----------|----------|-----------|-------|-----|-----|-----|-----|--------------------|
| Admissions |        |           |          |           |       |     |     |     |     | 11%                |
| Discharges |        |           |          |           |       |     |     |     |     | 22%                |
| Services   |        |           |          |           |       |     |     |     |     | 11%                |
|            | 1 or m | ore Recoi | rds Subn | nitted to | DMHAS |     |     |     |     |                    |