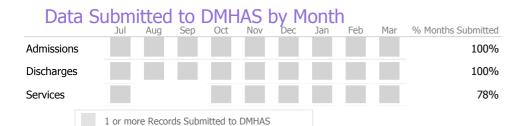

#### Data Submitted to DMHAS by Month

|                                      | Ju | l Aug | Sep | Oct | Nov | Dec | Jan | Feb | Mar | % Months Submitted |
|--------------------------------------|----|-------|-----|-----|-----|-----|-----|-----|-----|--------------------|
| Admissions                           |    |       |     |     |     |     |     |     |     | 100%               |
| Discharges                           |    |       |     |     |     |     |     |     |     | 89%                |
| Services                             |    |       |     |     |     |     |     |     |     | 100%               |
| 1 or more Records Submitted to DMHAS |    |       |     |     |     |     |     |     |     |                    |