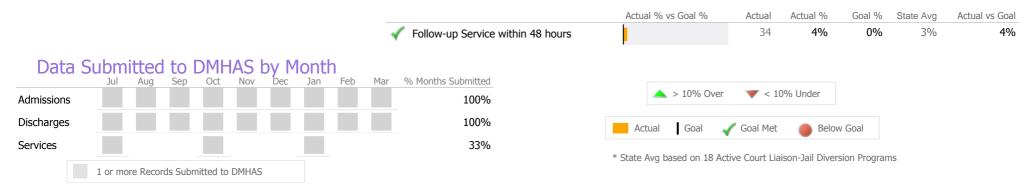

### **Discharge Outcomes**

|              |                                         | Actual % vs Goal % | Actual | Actual % | Goal % | State Avg | Actual vs Goal |   |
|--------------|-----------------------------------------|--------------------|--------|----------|--------|-----------|----------------|---|
|              | Treatment Completed Successfully        |                    | 1      | 33%      | 65%    | 49%       | -32%           | • |
|              |                                         | Actual % vs Goal % | Actual | Actual % | Goal % | State Avg | Actual vs Goal |   |
| <b>«</b>     | No Re-admit within 30 Days of Discharge |                    | 2      | 100%     | 85%    | 93%       | 15%            |   |
|              |                                         | Actual % vs Goal % | Actual | Actual % | Goal % | State Avg | Actual vs Goal |   |
| $\checkmark$ | Follow-up within 30 Days of Discharge   |                    | 1      | 100%     | 90%    | 57%       | 10%            |   |
|              | Recovery                                |                    |        |          |        |           |                |   |
|              | National Recovery Measures (NOMS)       | Actual % vs Goal % | Actual | Actual % | Goal % | State Avg | Actual vs Goal |   |
| <b>«</b>     | Stable Living Situation                 |                    | 32     | 76%      | 60%    | 89%       | 16%            |   |
|              | Social Support                          |                    | 23     | 55%      | 60%    | 80%       | -5%            |   |
|              | Employed                                |                    | 0      | 0%       | 15%    | 13%       | -15%           | - |
|              | Improved/Maintained Axis V GAF Score    | ·                  | 0      | 0%       | 85%    | 50%       | -85%           | • |
|              | Service Utilization                     |                    |        |          |        |           |                |   |
|              |                                         | Actual % vs Goal % | Actual | Actual % | Goal % | State Avg | Actual vs Goal |   |
| $\checkmark$ | Clients Receiving Services              |                    | 39     | 100%     | 90%    | 99%       | 10%            |   |

# Data Submitted to DMHAS by Month

14%

86%

\* State Avg based on 15 Active Assertive Community Treatment Programs