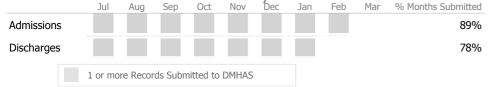

#### Data Submitted to DMHAS by Month

|                                      | Ju | l Aug | Sep | Oct | Nov | Dec | Jan | Feb | Mar | % Months Submitted |
|--------------------------------------|----|-------|-----|-----|-----|-----|-----|-----|-----|--------------------|
| Admissions                           |    |       |     |     |     |     |     |     |     | 100%               |
| Discharges                           |    |       |     |     |     |     |     |     |     | 89%                |
| Services                             |    |       |     |     |     |     |     |     |     | 100%               |
| 1 or more Records Submitted to DMHAS |    |       |     |     |     |     |     |     |     |                    |