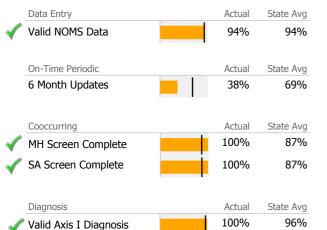

### Data Submission Quality

| Data Entry         |         | Actual | State Avg |
|--------------------|---------|--------|-----------|
| Valid NOMS Data    |         | N/A    | 94%       |
|                    | · · · · |        |           |
| On-Time Periodic   |         | Actual | State Avg |
| 6 Month Updates    |         | N/A    | 69%       |
|                    |         |        |           |
| Cooccurring        |         | Actual | State Avg |
| MH Screen Complete |         | N/A    | 87%       |
| SA Screen Complete |         | N/A    | 87%       |