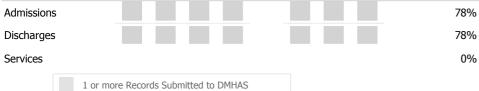

### Data Submitted to DMHAS by Month

|            | Jul    | Aug       | Sep      | Oct       | Nov   | Dec | Jan | Feb | Mar | % Months Submitted |
|------------|--------|-----------|----------|-----------|-------|-----|-----|-----|-----|--------------------|
| Admissions |        |           |          |           |       |     |     |     |     | 11%                |
| Discharges |        |           |          |           |       |     |     |     |     | 22%                |
| Services   |        |           |          |           |       |     |     |     |     | 11%                |
|            | 1 or m | ore Recoi | rds Subn | nitted to | DMHAS |     |     |     |     |                    |