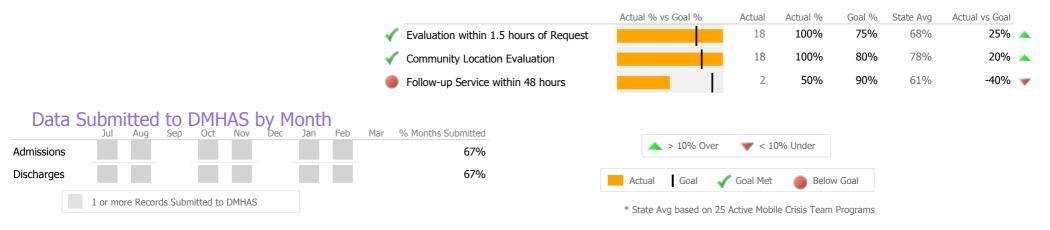

|                    |        |          |        |           |                |   |
|                            |                    |        |          |        |           |                |   |
|                            |                    |        |          |        |           |                |   |
|                            |                    |        |          |        |           |                |   |

#### Jail Diversion



| Measure        | Actual | 1 Yr Ago | Variance % |              |
|----------------|--------|----------|------------|--------------|
| Unique Clients | 17     | 52       | -67%       | $\mathbf{v}$ |
| Admits         | 15     | 63       | -76%       | ▼            |
| Discharges     | 15     | 62       | -76%       | ▼            |

#### Crisis



### Program Activity

| Measure        | Actual | 1 Yr Ago | Variance % |   |
|----------------|--------|----------|------------|---|
| Unique Clients | 345    | 356      | -3%        |   |
| Admits         | 42     | 36       | 17% 🔺      | • |
| Discharges     | 60     | 52       | 15% 🔺      | • |
| Service Hours  | 2,278  | 1,784    | 28%        |   |

### Data Submission Quality

| Data Entry         |   | Actual | State Avg |
|--------------------|---|--------|-----------|
| Valid NOMS Data    |   | 92%    | 94%       |
|                    | • |        |           |
| On-Time Periodic   |   | Actual | State Avg |
| 6 Month Updates    |   | 51%    | 69%       |
|                    |   |        |           |
| Cooccurring        |   | Actual | State Avg |
| MH Screen Complete |   |