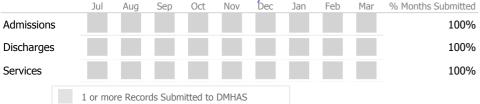

#### Data Submitted to DMHAS by Month

|                                      | Ju | l Aug | Sep | Oct | Nov | Dec | Jan | Feb | Mar | % Months Submitted |
|--------------------------------------|----|-------|-----|-----|-----|-----|-----|-----|-----|--------------------|
| Admissions                           |    |       |     |     |     |     |     |     |     | 100%               |
| Discharges                           |    |       |     |     |     |     |     |     |     | 89%                |
| Services                             |    |       |     |     |     |     |     |     |     | 100%               |
| 1 or more Records Submitted to DMHAS |    |       |     |     |     |     |     |     |     |                    |