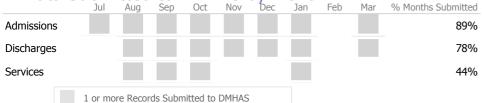

| 20       | 40% 🔺      |  |
| Service Hours  | 14     | 2        |            |  |



▲ > 10% Over ▼ < 10% Under Actual Goal ✓ Goal Met ● Below Goal

\* State Avg based on 8 Active Central Intake Programs

| Measure        | Actual | 1 Yr Ago | Variance % |  |
|----------------|--------|----------|------------|--|
| Unique Clients | 172    | 226      | -24% 🔻     |  |
| Admits         | 139    | 187      | -26% 🔻     |  |
| Discharges     | 130    | 171      | -24% 🔻     |  |



| Measure        | Actual | 1 Yr Ago | Variance % |
|----------------|--------|----------|------------|
| Unique Clients | 26     | 25       | 4%         |
| Admits         | 27     | 26       | 4%         |
| Discharges     | 26     | 26       | 0%         |
| Service Hours  | 1      | 5        | -71% 🔻     |







\* State Avg based on 8 Active Central Intake Programs

| Measure        | Actual | 1 Yr Ago | Variance % |
|----------------|--------|----------|------------|
| Unique Clients | 57     | 63       | -10%       |
| Admits         | 40     | 48       | -17% 🔻     |
| Discharges     | 36     | 40       | -10%       |



### **Program Activity**

| Measure        | Actual | 1 Yr Ago | Variance % |   |
|----------------|--------|----------|------------|---|
| Unique Clients | 92     | 98       | -6%        |   |
| Admits         | 18     | 21       | -14% 🔻     | • |
| Discharges     | 14     | 21       | -33% 🔻     |   |
| Service Hours  | 1,376  | 987      | 39% 🔺      | • |

### Data Submission Quality

Valid Axis V GAF Score



### **Discharge Outcomes**

|              |