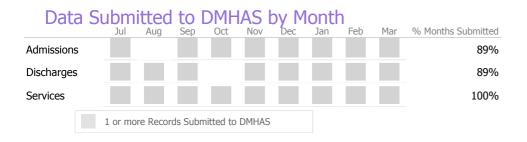

#### Data Submitted to DMHAS by Month

|                                      | Ju | l Aug | Sep | Oct | Nov | Dec | Jan | Feb | Mar | % Months Submitted |
|--------------------------------------|----|-------|-----|-----|-----|-----|-----|-----|-----|--------------------|
| Admissions                           |    |       |     |     |     |     |     |     |     | 100%               |
| Discharges                           |    |       |     |     |     |     |     |     |     | 89%                |
| Services                             |    |       |     |     |     |     |     |     |     | 100%               |
| 1 or more Records Submitted to DMHAS |    |       |     |     |     |     |     |     |     |                    |