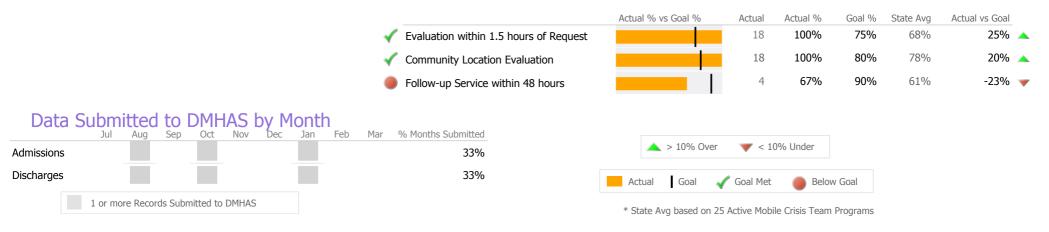

### **Discharge Outcomes**

|              |                                      | Actual % vs Goal % | Actual | Actual % | Goal % | State Avg | Actual vs Goal |   |
|--------------|--------------------------------------|--------------------|--------|----------|--------|-----------|----------------|---|
|              | Treatment Completed Successfully     |                    | 1      | 7%       | 50%    | 44%       | -43%           | - |
|              | Recovery                             |                    |        |          |        |           |                |   |
|              | National Recovery Measures (NOMS)    | Actual % vs Goal % | Actual | Actual % | Goal % | State Avg | Actual vs Goal |   |
|              | Social Support                       |                    | 42     | 45%      | 60%    | 69%       | -15%           | - |
|              | Employed                             |                    | 4      | 4%       | 30%    | 23%       | -26%           | - |
|              | Stable Living Situation              |                    | 64     | 68%      | 95%    | 85%       | -27%           | - |
|              | Improved/Maintained Axis V GAF Score | <b>_</b>   '       | 10     | 12%      | 75%    | 51%       | -63%           | • |
|              | Service Utilization                  |                    |        |          |        |           |                |   |
|              |                                      | Actual % vs Goal % | Actual | Actual % | Goal % | State Avg | Actual vs Goal |   |
| $\checkmark$ | Clients Receiving Services           |                    | 78     | 98%      | 90%    | 88%       | 8%             |   |
|              | Service Engagement                   |                    |        |          |        |           |                |   |
|              | Outpatient                           | Actual % vs Goal % | Actual | Actual % | Goal % | State Avg | Actual vs Goal |   |
|              | 2 or more Services within 30 days    |                    | 11     | 61%      | 75%    | 68%       | -14%           | ▼ |

#### Data Submitted to DMHAS by Month

32%

89%