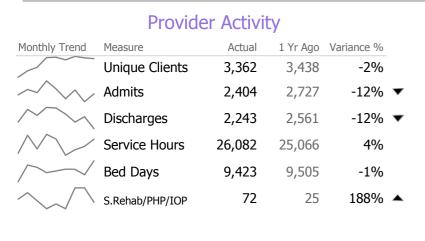

### **Program Activity**

| Measure        | Actual | 1 Yr Ago | Variance % |
|----------------|--------|----------|------------|
| Unique Clients | 616    | 662      | -7%        |
| Admits         | 38     | 78       | -51% 🔻     |
| Discharges     | 47     | 65       | -28% 🔻     |
| Service Hours  | 876    | 811      | 8%         |