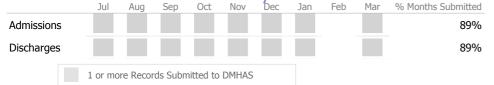

#### Data Submitted to DMHAS by Month

|            |     | Jul   | Aug      | Sep     | Oct       | Nov   | Dec | Jan | Feb | Mar | % Months Submitted |
|------------|-----|-------|----------|---------|-----------|-------|-----|-----|-----|-----|--------------------|
| Admissions |     |       |          |         |           |       |     |     |     |     | 100%               |
| Discharges |     |       |          |         |           |       |     |     |     |     | 89%                |
|            | 1 c | or mo | re Recoi | ds Subr | nitted to | DMHAS |     |     |     |     |                    |