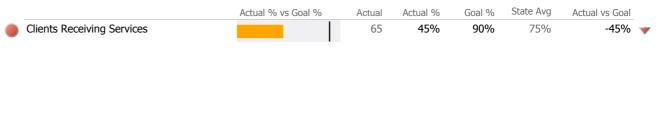

### Discharge Outcomes

|                                      | Actual % vs Goal % | Actual | Actual % | Goal % | State Avg | Actual vs Goal |   |
|--------------------------------------|--------------------|--------|----------|--------|-----------|----------------|---|
| Treatment Completed Successfully     |                    | N/A    | N/A      | 50%    | 44%       | N/A            |   |
| Recovery                             |                    |        |          |        |           |                |   |
| National Recovery Measures (NOMS)    | Actual % vs Goal % | Actual | Actual % | Goal % | State Avg | Actual vs Goal |   |
| Employed                             |                    | N/A    | N/A      | 30%    | 23%       | -30%           | - |
| Improved/Maintained Axis V GAF Score | · · ·              | N/A    | N/A      | 75%    | 51%       | -75%           |   |
| Social Support                       |                    | N/A    | N/A      | 60%    | 69%       | -60%           |   |
| Stable Living Situation              | · I                | N/A    | N/A      | 95%    | 85%       | -95%           | - |
| Service Utilization                  |                    |        |          |        |           |                |   |
|                                      | Actual % vs Goal % | Actual | Actual % | Goal % | State Avg | Actual vs Goal |   |
| Clients Receiving Services           |                    | N/A    | N/A      | 90%    | 88%       | N/A            | - |