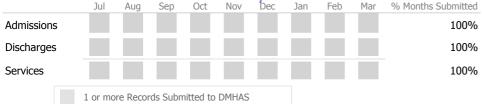

### Data Submitted to DMHAS by Month

|            | Jul    | Aug       | Sep      | Oct       | Nov   | Dec | Jan | Feb | Mar | % Months Submitted |
|------------|--------|-----------|----------|-----------|-------|-----|-----|-----|-----|--------------------|
| Admissions |        |           |          |           |       |     |     |     |     | 11%                |
| Discharges |        |           |          |           |       |     |     |     |     | 22%                |
| Services   |        |           |          |           |       |     |     |     |     | 11%                |
|            | 1 or m | ore Recoi | rds Subn | nitted to | DMHAS |     |     |     |     |                    |