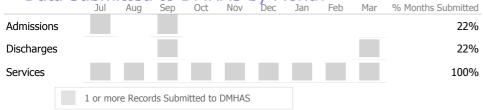

#### Data Submitted to DMHAS by Month

|                                      | Ju | l Aug | Sep | Oct | Nov | Dec | Jan | Feb | Mar | % Months Submitted |
|--------------------------------------|----|-------|-----|-----|-----|-----|-----|-----|-----|--------------------|
| Admissions                           |    |       |     |     |     |     |     |     |     | 100%               |
| Discharges                           |    |       |     |     |     |     |     |     |     | 89%                |
| Services                             |    |       |     |     |     |     |     |     |     | 100%               |
| 1 or more Records Submitted to DMHAS |    |       |     |     |     |     |     |     |     |                    |

#### Data Submitted to DMHAS by Month

|            |     | Jul   | Aug      | Sep     | Oct       | Nov   | Dec | Jan | Feb | Mar | % Months Submitted |
|------------|-----|-------|----------|---------|-----------|-------|-----|-----|-----|-----|--------------------|
| Admissions |     |       |          |         |           |       |     |     |     |     | 100%               |
| Discharges |     |       |          |         |           |       |     |     |     |     | 89%                |
|            | 1 c | or mo | re Recoi | ds Subr | nitted to | DMHAS |     |     |     |     |                    |