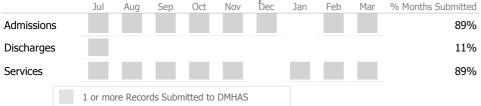

### Data Submitted to DMHAS by Month

|            | Jul    | Aug       | Sep      | Oct       | Nov   | Dec | Jan | Feb | Mar | % Months Submitted |
|------------|--------|-----------|----------|-----------|-------|-----|-----|-----|-----|--------------------|
| Admissions |        |           |          |           |       |     |     |     |     | 11%                |
| Discharges |        |           |          |           |       |     |     |     |     | 22%                |
| Services   |        |           |          |           |       |     |     |     |     | 11%                |
|            | 1 or m | ore Recoi | rds Subn | nitted to | DMHAS |     |     |     |     |                    |

#### Data Submitted to DMHAS by Month

|                                      | Ju | l Aug | Sep | Oct | Nov | Dec | Jan | Feb | Mar | % Months Submitted |
|--------------------------------------|----|-------|-----|-----|-----|-----|-----|-----|-----|--------------------|
| Admissions                           |    |       |     |     |     |     |     |     |     | 100%               |
| Discharges                           |    |       |     |     |     |     |     |     |     | 89%                |
| Services                             |    |       |     |     |     |     |     |     |     | 100%               |
| 1 or more Records Submitted to DMHAS |    |       |     |     |     |     |     |     |     |                    |