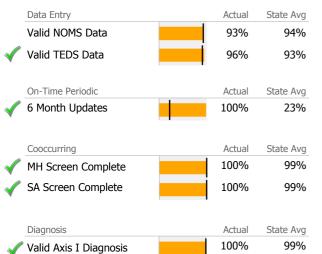

### Data Submission Quality

|              | Data Entry         | A  | ctual   | State Avg |
|--------------|--------------------|----|---------|-----------|
| $\checkmark$ | Valid NOMS Data    | 9  | 95%     | 94%       |
|              |                    |    |         |           |
|              | On-Time Periodic   | A  | ctual 3 | State Avg |
|              | 6 Month Updates    |    | 19%     | 69%       |
|              |                    |    |         |           |
|              | Cooccurring        | A  | ctual   | State Avg |
| $\checkmark$ | MH Screen Complete | 10 | 0%      | 87%       |
| $\checkmark$ | SA Screen Complete | 10 | 00%     | 87%       |
|              |                    | •  |         |           |
|              | Diagnosis          | A  | ctual 3 | State Avg |

### Data Submission Quality

| Data Entry             | Actual | State Avg |
|------------------------|--------|-----------|
| Valid NOMS Data        | 84%    | 88%       |
| On-Time Periodic       | Actual | State Avg |
| 6 Month Updates        | 0%     | 11%       |
| Cooccurring            | Actual | State Avg |
| MH Screen Complete     | 100%   | 92%       |
| SA Screen Complete     | 100%   | 100%      |
| Diagnosis              | Actual | Ctata Ava |
| Diagnosis              | Actual | State Avg |
| Valid Avia I Diagnosia | 100%   | 50        |

| Didgi iosis              | ACLUAI | State Avg |  |
|--------------------------|--------|-----------|--|
| 🗸 Valid Axis I Diagnosis | 100%   | 98%       |  |
| Valid Axis V GAF Score   | 25%    | 22%       |  |