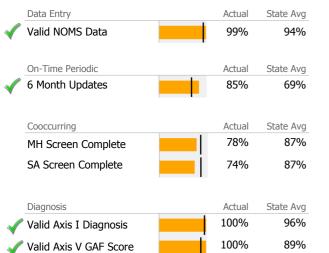

|     | 33%                |
| Discharges |      |           |          |           |       |     |     |     |     | 44%                |
| Services   |      |           |          |           |       |     |     |     |     | 100%               |
|            | 1 or | more Reco | rds Subr | nitted to | DMHAS |     |     |     |     |                    |



Mental Health - Outpatient - Standard Outpatient

### **Program Activity**

| Measure        | Actual | 1 Yr Ago | Variance % |  |
|----------------|--------|----------|------------|--|
| Unique Clients | 39     | 35       | 11%        |  |
| Admits         | 19     | 11       | 73%        |  |
| Discharges     | 13     | 11       | 18%        |  |
| Service Hours  | 261    | 237      | 10%        |  |

# Data Submission Quality



### **Discharge Outcomes**

|                                      | Actual % vs Goal % | Actual | Actual % | Goal % | State Avg | Actual vs Goal |   |
|--------------------------------------|--------------------|--------|----------|--------|-----------|----------------|---|
| Treatment Completed Successfully     |                    | 5      | 38%      | 50%    | 44%       | -12%           | - |
| Recovery                             |                    |        |          |        |           |                |   |
| National Recovery Measures (NOMS)    | Actual % vs Goal % | Actual | Actual % | Goal % | State Avg | Actual vs Goal |   |
| 🖌 Social Support                     |                    | 38     | 93%      | 60%    | 69%       | 33%            |   |
| Stable Living Situation