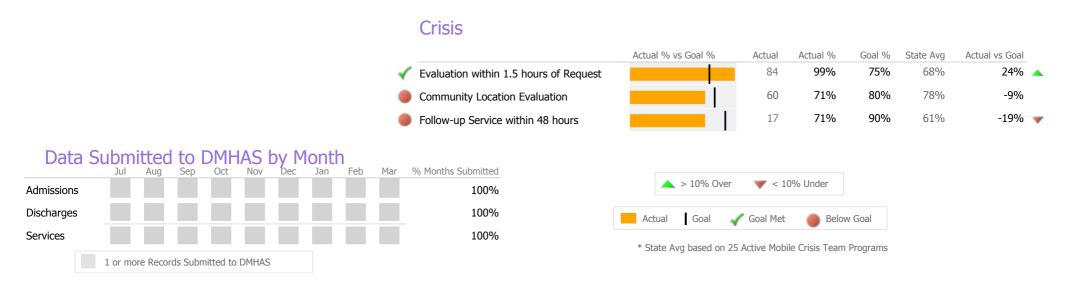

|                                                                                                                                                                                                                                                                                                                                                                                                                                                                                                                                                                                                                                                                                                                                                                                                                              |                                        | Actual % vs Goal %      | Actual      | Actual %       | Goal %   | State Avg | Actual vs Goal |
|------------------------------------------------------------------------------------------------------------------------------------------------------------------------------------------------------------------------------------------------------------------------------------------------------------------------------------------------------------------------------------------------------------------------------------------------------------------------------------------------------------------------------------------------------------------------------------------------------------------------------------------------------------------------------------------------------------------------------------------------------------------------------------------------------------------------------|----------------------------------------|-------------------------|-------------|----------------|----------|-----------|----------------|
|                                                                                                                                                                                                                                                                                                                                                                                                                                                                                                                                                                                                                                                                                                                                                                                                                              | Evaluation within 1.5 hours of Request |                         | 217         | 96%            | 75%      | 68%       | 21% 🔺          |
|                                                                                                                                                                                                                                                                                                                                                                                                                                                                                                                                                                                                                                                                                                                                                                                                                              | Community Location Evaluation          |                         | 194         | 86%            | 80%      | 78%       | 6%             |
|                                                                                                                                                                                                                                                                                                                                                                                                                                                                                                                                                                                                                                                                                                                                                                                                                              | Follow-up Service within 48 hours      |                         | 150         | 99%            | 90%      | 61%       | 9%             |
| Data Submitted to DMHAS by Month   Jul Aug Sep Oct Nov Dec Jan Feb   Admissions Image: Sep I | Mar % Months Submitted 100%            | ▲ > 10% Over            | ▼ < 10      | 0% Under       |          |           |                |
| Discharges                                                                                                                                                                                                                                                                                                                                                                                                                                                                                                                                                                                                                                                                                                                                                                                                                   | 100%                                   | Actual Goal 🚽           | 🖉 Goal Met  | Belov          | v Goal   |           |                |
| 1 or more Records Submitted to DMHAS                                                                                                                                                                                                                                                                                                                                                                                                                                                                                                                                                                                                                                                                                                                                                                                         |                                        | * State Avg based on 25 | Active Mobi | le Crisis Team | Programs |           |                |