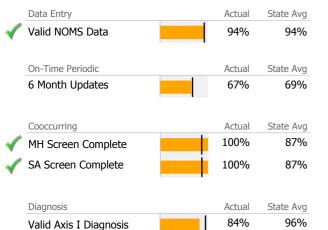

## Data Submission Quality

Valid Axis I Diagnosis

✓ Valid Axis V GAF Score

|              | Data Entry         |   | Actual | State Avg |
|--------------|--------------------|---|--------|-----------|
| $\checkmark$ | Valid NOMS Data    |   | 99%    | 94%       |
|              |                    |   |        |           |
|              | On-Time Periodic   |   | Actual | State Avg |
|              | 6 Month Updates    |   | 0%     | 69%       |
|              |                    |   |        |           |
|              | Cooccurring        |   | Actual | State Avg |
|              | MH Screen Complete |   | N/A    | 87%       |
|              | SA Screen Complete | i | N/A    | 87%       |
|              |                    |   |        |           |
|              | Diagnosis          |   | Actual | State Avg |