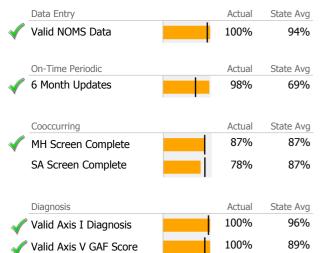

## Data Submission Quality

Valid Axis I Diagnosis

✓ Valid Axis V GAF Score

|              | Data Entry         |   | Actual | State Avg |
|--------------|--------------------|---|--------|-----------|
| $\checkmark$ | Valid NOMS Data    |   | 99%    | 94%       |
|              |                    |   |        |           |
|              | On-Time Periodic   |   | Actual | State Avg |
|              | 6 Month Updates    |   | 0%     | 69%       |
|              |                    |   |        |           |
|              | Cooccurring        |   | Actual | State Avg |
|              | MH Screen Complete |   | N/A    | 87%       |
|              | SA Screen Complete | i | N/A    | 87%       |
|              |                    |   |        |           |
|              | Diagnosis          |   | Actual | State Avg |