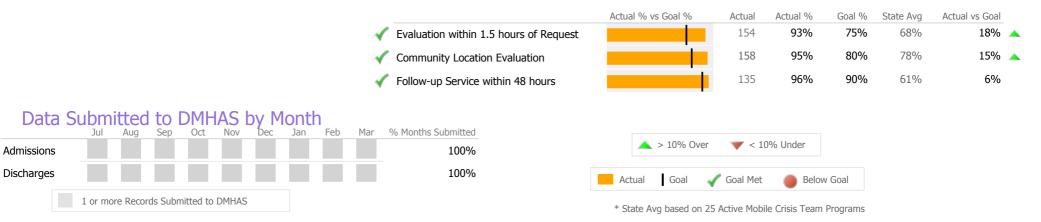

|                                                                                                                                                                                                                                                                                                                                                                                                                                                                                                                                                                                                                                                                                                                                                                                                                              |                                        | Actual % vs Goal %      | Actual      | Actual %       | Goal %   | State Avg | Actual vs Goal |
|------------------------------------------------------------------------------------------------------------------------------------------------------------------------------------------------------------------------------------------------------------------------------------------------------------------------------------------------------------------------------------------------------------------------------------------------------------------------------------------------------------------------------------------------------------------------------------------------------------------------------------------------------------------------------------------------------------------------------------------------------------------------------------------------------------------------------|----------------------------------------|-------------------------|-------------|----------------|----------|-----------|----------------|
|                                                                                                                                                                                                                                                                                                                                                                                                                                                                                                                                                                                                                                                                                                                                                                                                                              | Evaluation within 1.5 hours of Request |                         | 217         | 96%            | 75%      | 68%       | 21% 🔺          |
|                                                                                                                                                                                                                                                                                                                                                                                                                                                                                                                                                                                                                                                                                                                                                                                                                              | Community Location Evaluation          |                         | 194         | 86%            | 80%      | 78%       | 6%             |
|                                                                                                                                                                                                                                                                                                                                                                                                                                                                                                                                                                                                                                                                                                                                                                                                                              | Follow-up Service within 48 hours      |                         | 150         | 99%            | 90%      | 61%       | 9%             |
| Data Submitted to DMHAS by Month   Jul Aug Sep Oct Nov Dec Jan Feb   Admissions Image: Sep I | Mar % Months Submitted 100%            | ▲ > 10% Over            | ▼ < 10      | 0% Under       |          |           |                |
| Discharges                                                                                                                                                                                                                                                                                                                                                                                                                                                                                                                                                                                                                                                                                                                                                                                                                   | 100%                                   | Actual Goal 🚽           | 🖉 Goal Met  | Belov          | v Goal   |           |                |
| 1 or more Records Submitted to DMHAS                                                                                                                                                                                                                                                                                                                                                                                                                                                                                                                                                                                                                                                                                                                                                                                         |                                        | * State Avg based on 25 | Active Mobi | le Crisis Team | Programs |           |                |