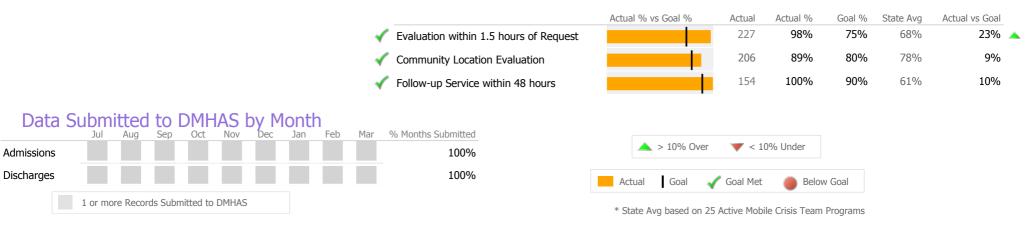

|                                                                                                                                                                                                                                                                                                                                                                                                                                                                                                                                                                                                                                                                                                                                                                                                                              |                                        | Actual % vs Goal %      | Actual      | Actual %       | Goal %   | State Avg | Actual vs Goal |
|------------------------------------------------------------------------------------------------------------------------------------------------------------------------------------------------------------------------------------------------------------------------------------------------------------------------------------------------------------------------------------------------------------------------------------------------------------------------------------------------------------------------------------------------------------------------------------------------------------------------------------------------------------------------------------------------------------------------------------------------------------------------------------------------------------------------------|----------------------------------------|-------------------------|-------------|----------------|----------|-----------|----------------|
|                                                                                                                                                                                                                                                                                                                                                                                                                                                                                                                                                                                                                                                                                                                                                                                                                              | Evaluation within 1.5 hours of Request |                         | 217         | 96%            | 75%      | 68%       | 21% 🔺          |
|                                                                                                                                                                                                                                                                                                                                                                                                                                                                                                                                                                                                                                                                                                                                                                                                                              | Community Location Evaluation          |                         | 194         | 86%            | 80%      | 78%       | 6%             |
|                                                                                                                                                                                                                                                                                                                                                                                                                                                                                                                                                                                                                                                                                                                                                                                                                              | Follow-up Service within 48 hours      |                         | 150         | 99%            | 90%      | 61%       | 9%             |
| Data Submitted to DMHAS by Month   Jul Aug Sep Oct Nov Dec Jan Feb   Admissions Image: Sep I | Mar % Months Submitted 100%            | ▲ > 10% Over            | ▼ < 10      | 0% Under       |          |           |                |
| Discharges                                                                                                                                                                                                                                                                                                                                                                                                                                                                                                                                                                                                                                                                                                                                                                                                                   | 100%                                   | Actual Goal 🚽           | 🖉 Goal Met  | Belov          | v Goal   |           |                |
| 1 or more Records Submitted to DMHAS                                                                                                                                                                                                                                                                                                                                                                                                                                                                                                                                                                                                                                                                                                                                                                                         |                                        | * State Avg based on 25 | Active Mobi | le Crisis Team | Programs |           |                |