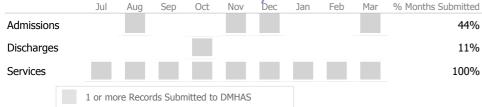

#### Data Submitted to DMHAS by Month

|            | Ju   | Aug       | Sep      | Oct       | Nov   | Dec | Jan | Feb | Mar | % Months Submitted |
|------------|------|-----------|----------|-----------|-------|-----|-----|-----|-----|--------------------|
| Admissions |      |           |          |           |       |     |     |     |     | 33%                |
| Discharges |      |           |          |           |       |     |     |     |     | 44%                |
| Services   |      |           |          |           |       |     |     |     |     | 100%               |
|            | 1 or | more Reco | rds Subr | nitted to | DMHAS |     |     |     |     |                    |