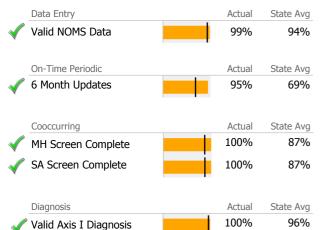

#### Data Submitted to DMHAS by Month

|            | Jul     | Aug       | Sep      | Oct       | Nov   | Dec | Jan | Feb | Mar | % Months Submitted |
|------------|---------|-----------|----------|-----------|-------|-----|-----|-----|-----|--------------------|
| Admissions |         |           |          |           |       |     |     |     |     | 100%               |
| Discharges |         |           |          |           |       |     |     |     |     | 100%               |
| Services   |         |           |          |           |       |     |     |     |     | 100%               |
|            | 1 or mo | ore Recoi | rds Subn | nitted to | DMHAS |     |     |     |     |                    |