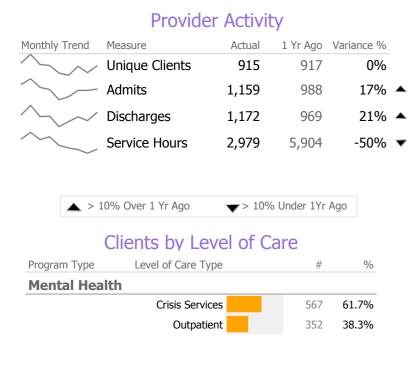

#### **Client Demographics**

| Age               | #        | %       | State Avg | Gender                          | #         | %       | State Avg    |
|-------------------|----------|---------|-----------|---------------------------------|-----------|---------|--------------|
| 18-25             | 95       | 11%     | 13%       | Female                          | 490       | 54%     | <b>▲</b> 40% |
| 26-34             | 139      | 15%     | 24%       | Male 🗾                          | 425       | 46%     | ▼ 60%        |
| 35-44             | 152      | 17%     | 20%       | Transgender                     |           |         | 0%           |
| 45-54 📕           | 216      | 24%     | 21%       |                                 |           |         |              |
| 55-64             | 206      | 23%     | 17%       |                                 |           |         |              |
| 65+ 🛔             | 93       | 10%     | 5%        | Race                            | #         | %       | State Avg    |
|                   |          |         |           | White/Caucasian                 | 520       | 57%     | 64%          |
| Ethnicity         | #        | %       | State Avg | Other 📙                         | 247       | 27%     | <b>▲</b> 13% |
| Non-Hispanic      | 523      | 57%     | ▼ 73%     | Black/African American          | 93        | 10%     | 16%          |
| Hisp-Puerto Rican | 202      | 22%     | 12%       | Unknown                         | 44        | 5%      | 4%           |
| Hispanic-Other    | 158      | 17%     | 7%        | Am. Indian/Native Alaskan       | 4         | 0%      | 1%           |
| Hispanic-Mexican  | 16       | 2%      | 1%        | Asian                           | 3         | 0%      | 1%           |
|                   |          |         |           | Multiple Races                  | 2         | 0%      | 1%           |
| Unknown           | 13       | 1%      | 7%        | Hawaiian/Other Pacific Islander | 2         | 0%      | 0%           |
| Hispanic-Cuban    | 3        | 0%      | 0%        |                                 |           |         |              |
|                   |          |         |           |                                 |           |         |              |
|                   | Unique C | Clients | State Avg | ▲ > 10% Over State Avg          | ▼ > 10% U | Jnder S | tate Avg     |

| Measure        | Actual | 1 Yr Ago | Variance % |   |
|----------------|--------|----------|------------|---|
| Unique Clients | 134    | 164      | -18%       | ▼ |
| Admits         | 236    | 239      | -1%        |   |
| Discharges     | 235    | 245      | -4%        |   |