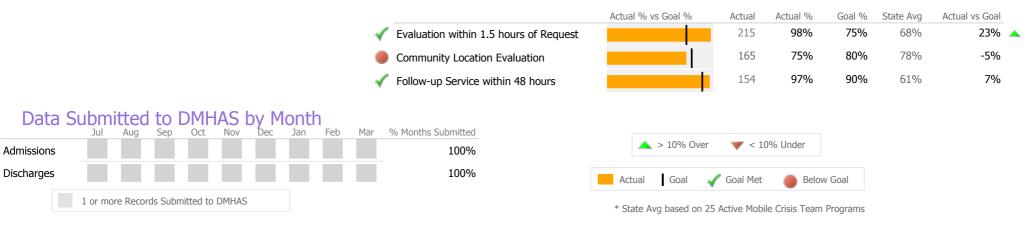

|                                        | * State Avg based on 25 | Active Mobi | le Crisis Team | Programs |           |                |

| Measure        | Actual | 1 Yr Ago | Variance % |   |
|----------------|--------|----------|------------|---|
| Unique Clients | 131    | 153      | -14%       | ▼ |
| Admits         | 222    | 243      | -9%        |   |
| Discharges     | 222    | 244      | -9%        |   |



| Measure        | Actual | 1 Yr Ago | Variance % |
|----------------|--------|----------|------------|
| Unique Clients | 107    |          |            |
| Admits         | 195    | -        |            |
| Discharges     | 194    | -        |            |
| Service Hours  | 36     | -        |            |
|                |        |          |            |



### **Program Activity**

| Measure        | Actual | 1 Yr Ago | Variance % |  |
|----------------|--------|----------|------------|--|
| Unique Clients | 14     | 11       | 27%        |  |
| Admits         | 3      | 2        | 50%        |  |
| Discharges     | 5      | -        |            |  |
| Service Hours  | 230    | 224      | 3%         |  |

## Data Submission Quality



### **Discharge Outcomes**

|