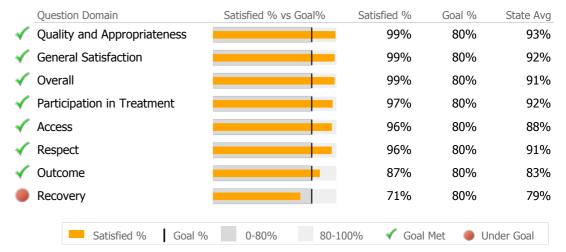

#### CommuniCare Inc

New Haven, CT

Reporting Period: July 2017 - March 2018 (Data as of Jun 13, 2018)



#### Consumer Satisfaction Survey (Based on 136 FY17 Surveys)



#### **Client Demographics**

| Age               | #        | %       | State Avg | Gender                          | #         | %       | State Avg    |
|-------------------|----------|---------|-----------|---------------------------------|-----------|---------|--------------|
| 18-25             | 95       | 11%     | 13%       | Female                          | 490       | 54%     | <b>▲</b> 40% |
| 26-34             | 139      | 15%     | 24%       | Male 🗾                          | 425       | 46%     | ▼ 60%        |
| 35-44             | 152      | 17%     | 20%       | Transgender                     |           |         | 0%           |
| 45-54 📕           | 216      | 24%     | 21%       |                                 |           |         |              |
| 55-64