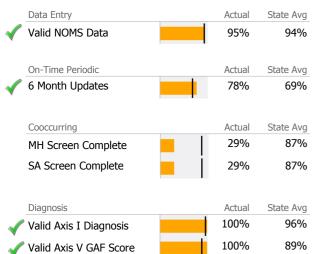

## Data Submission Quality

Valid Axis I Diagnosis

✓ Valid Axis V GAF Score

|              | Data Entry         |   | Actual | State Avg |
|--------------|--------------------|---|--------|-----------|
| $\checkmark$ | Valid NOMS Data    |   | 99%    | 94%       |
|              |                    |   |        |           |
|              | On-Time Periodic   |   | Actual | State Avg |
|              | 6 Month Updates    |   | 0%     | 69%       |
|              |                    |   |        |           |
|              | Cooccurring        |   | Actual | State Avg |
|              | MH Screen Complete |   | N/A    | 87%       |
|              | SA Screen Complete | i | N/A    | 87%       |
|              |                    |   |        |           |
|              | Diagnosis          |   | Actual | State Avg |