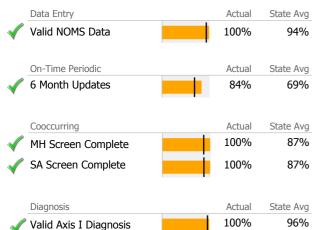

| Cooccurring        | Actual | State Avg |
|--------------------|--------|-----------|
| MH Screen Complete | N/A    | N/A       |
| SA Screen Complete | N/A    | N/A       |