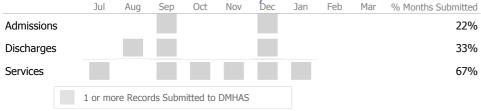

Data Submitted to DMHAS by Month

<sup>\*</sup> State Avg based on 52 Active Supportive Housing – Development Programs