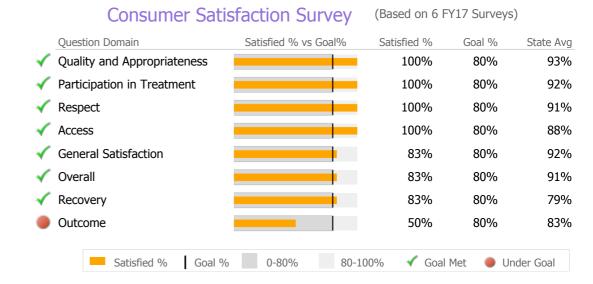

## Recovery

|          | Clients Receiving Services        |                    | N/A    | N/A      | 90%    | 93%       | N/A            |   |
|----------|-----------------------------------|--------------------|--------|----------|--------|-----------|----------------|---|
|          |                                   | Actual % vs Goal % | Actual | Actual % | Goal % | State Avg | Actual vs Goal |   |
|          | Service Utilization               |                    |        |          |        |           |                |   |
| <b>√</b> | Stable Living Situation           |                    | 12     | 100%     | 85%    | 91%       | 15%            | _ |
|          | National Recovery Measures (NOMS) | Actual % vs Goal % | Actual | Actual % | Goal % | State Avg | Actual vs Goal |   |
|          |                                   |                    |        |          |        |           |                |   |