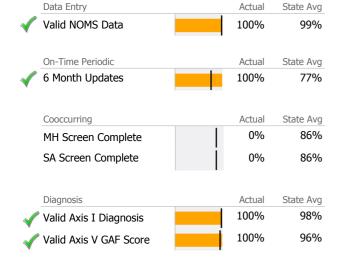

#### **Data Submission Quality**

| Data Entry               | Actual | State Avg |
|--------------------------|--------|-----------|
| Valid NOMS Data          | 92%    | 94%       |
| On-Time Periodic         | Actual | State Avg |
| 6 Month Updates          | 96%    | 69%       |
| Cooccurring              | Actual | State Avg |
| MH Screen Complete       | 51%    | 87%       |
| SA Screen Complete       | 51%    | 87%       |
| Diagnosis                | Actual | State Avg |
| Valid Axis I Diagnosis   | 95%    | 96%       |
| √ Valid Axis V GAF Score | 95%    | 89%       |