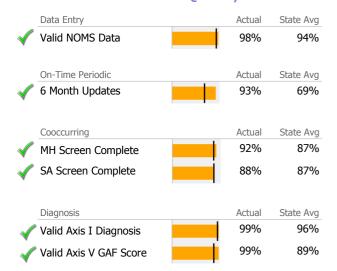

#### **Data Submission Quality**

| Data Entry               | Actual | State Avg |
|--------------------------|--------|-----------|
| Valid NOMS Data          | 92%    | 94%       |
| On-Time Periodic         | Actual | State Avg |
| 6 Month Updates          | 96%    | 69%       |
| Cooccurring              | Actual | State Avg |
| MH Screen Complete       | 51%    | 87%       |
| SA Screen Complete       | 51%    | 87%       |
| Diagnosis                | Actual | State Avg |
| Valid Axis I Diagnosis   | 95%    | 96%       |
| √ Valid Axis V GAF Score | 95%    | 89%       |