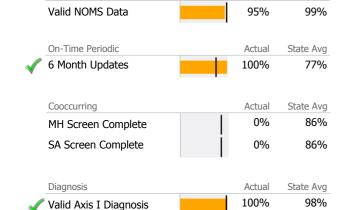

#### **Data Submission Quality**

| Data Entry               | Actual | State Avg |
|--------------------------|--------|-----------|
| Valid NOMS Data          | 91%    | 98%       |
| On-Time Periodic         | Actual | State Avg |
| 6 Month Updates          | 100%   | 95%       |
| Cooccurring              | Actual | State Avg |
| MH Screen Complete       | 37%    | 89%       |
| SA Screen Complete       | 35%    | 88%       |
|                          |        |           |
| Diagnosis                | Actual | State Avg |
| √ Valid Axis I Diagnosis | 98%    | 98%       |
| √ Valid Axis V GAF Score | 98%    | 96%       |