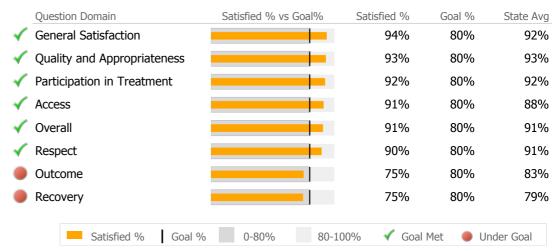

|       |       |
|              | Outpatient              | 2,438 | 62.8% |
|              | Community Support       | 431   | 11.1% |
|              | Social Rehabilitation   | 231   | 6.0%  |
|              | Employment Services     | 198   | 5.1%  |
|              | Case Management         | 170   | 4.4%  |
|              | Residential Services    | 51    | 1.3%  |
| Forensic M   | Н                       |       |       |
| Fo           | rensics Community-based | 242   | 6.2%  |
| Addiction    |                         |       |       |
|              | Outpatient              | 118   | 3.0%  |
| Other        |                         |       |       |
|              | Other                   | 1     | 0.0%  |

#### Consumer Satisfaction Survey (Based on 487 FY17 Surveys)



#### **Client Demographics**

| Age               |   | #        | %      | State Avg    | Gender                          | #       | %       | State Avg    |
|-------------------|---|----------|--------|--------------|---------------------------------|---------|---------|--------------|
| 18-25             |   | 294      | 11%    | 13%          | Female 📕                        | 1,427   | 51%     | <b>4</b> 0%  |
| 26-34             | i | 449      | 16%    | 24%          | Male 📒 📗                        | 1,348   | 49%     | <b>▼</b> 60% |
| 35-44             |   | 439      | 16%    | 20%          | Transgender                     |         |         | 0%           |
| 45-54             |   | 633      | 23%    | 21%          |                                 |         |         |