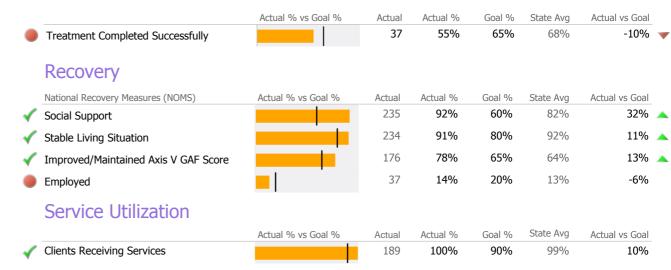

#### Recovery

|   | National Recovery Measures (NOMS) | Actual % vs Goal % | Actual | Actual % | Goal % | State Avg | Actual vs Goal |
|---|-----------------------------------|--------------------|--------|----------|--------|-----------|----------------|
| 1 | Employed                          |                    | 33     | 35%      | 35%    | 43%       | 0%             |
|   | Service Utilization               |                    |        |          |        |           |                |
|   |                                   | Actual % vs Goal % | Actual | Actual % | Goal % | State Avg | Actual vs Goal |
| 1 | Clients Receiving Services        |                    | 61     | 95%      | 90%    | 96%       | 5%             |