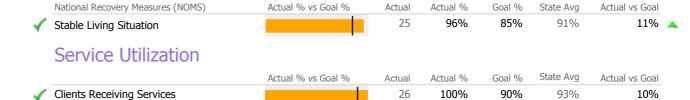

#### Recovery

|   | National Recovery Measures (NOMS) | Actual % vs Goal % | Actual | Actual % | Goal % | State Avg | Actual vs Goal |
|---|-----------------------------------|--------------------|--------|----------|--------|-----------|----------------|
|   | Stable Living Situation           |                    | 17     | 81%      | 85%    | 86%       | -4%            |
|   | Service Utilization               |                    |        |          |        |           |                |
|   |                                   | Actual % vs Goal % | Actual | Actual % | Goal % | State Avg | Actual vs Goal |
| 1 | Clients Receiving Services        |                    | 19     | 90%      | 90%    | 96%       | 0%             |