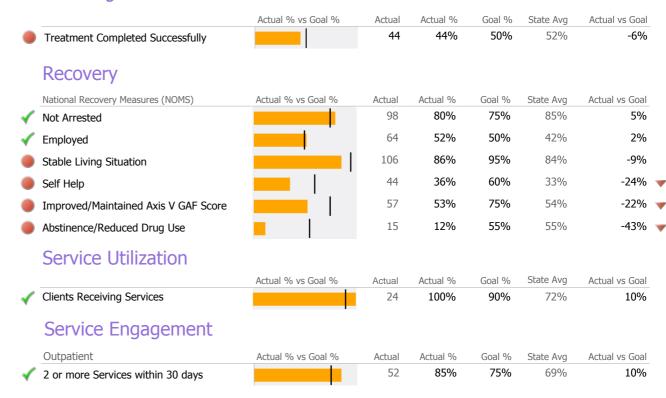

#### Recovery

|   | National Recovery Measures (NOMS) | Actual % vs Goal % | Actual | Actual % | Goal % | State Avg | Actual vs Goal |
|---|-----------------------------------|--------------------|--------|----------|--------|-----------|----------------|
| 1 | Employed                          |                    | 33     | 35%      | 35%    | 43%       | 0%             |
|   | Service Utilization               |                    |        |          |        |           |                |
|   |                                   | Actual % vs Goal % | Actual | Actual % | Goal % | State Avg | Actual vs Goal |
| 1 | Clients Receiving Services        |                    | 61     | 95%      | 90%    | 96%       | 5%             |

#### Recovery

|   | National Recovery Measures (NOMS) | Actual % vs Goal % | Actual | Actual % | Goal % | State Avg | Actual vs Goal |
|---|-----------------------------------|--------------------|--------|----------|--------|-----------|----------------|
|   | Stable Living Situation           |                    | 17     | 81%      | 85%    | 86%       | -4%            |
|   | Service Utilization               |                    |        |          |        |           |                |
|   |                                   | Actual % vs Goal % | Actual | Actual % | Goal % | State Avg | Actual vs Goal |
| 1 | Clients Receiving Services        |                    | 19     | 90%      | 90%    | 96%       | 0%             |