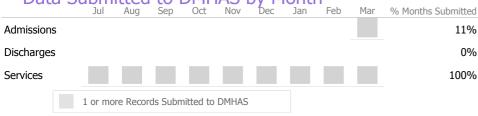

#### Service Utilization

|            | Jul     | Aug       | Sep     | Oct       | Nov   | Dec | Jan | Feb | Mar | % Months Submitted |
|------------|---------|-----------|---------|-----------|-------|-----|-----|-----|-----|--------------------|
| Admissions |         |           |         |           |       |     |     |     |     | 89%                |
| Discharges |         |           |         |           |       |     |     |     |     | 44%                |
| Services   |         |           |         |           |       |     |     |     |     | 100%               |
|            | 1 or mo | ore Recor | ds Subn | nitted to | DMHAS |     |     |     |     |                    |