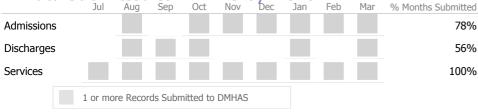

#### Data Submitted to DMHAS by Month

|            |   | Jul    | Aug      | Sep      | Oct       | Nov   | Dec | Jan | Feb | Mar | % Months Submitted |
|------------|---|--------|----------|----------|-----------|-------|-----|-----|-----|-----|--------------------|
| Admission  | S |        |          |          |           |       |     |     |     |     | 78%                |
| Discharges | S |        |          |          |           |       |     |     |     |     | 100%               |
| Services   |   |        |          |          |           |       |     |     |     |     | 100%               |
|            |   | 1 or m | ore Reco | rds Subr | nitted to | DMHAS |     |     |     |     |                    |