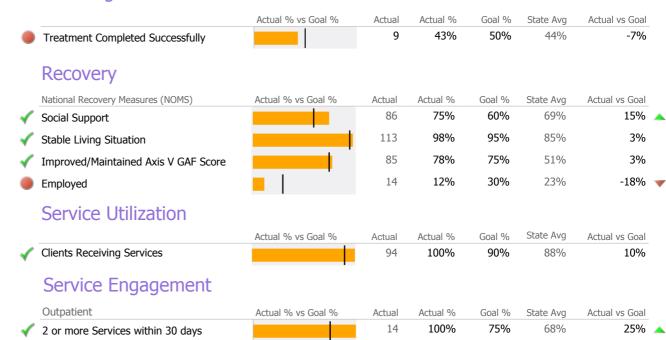

#### Recovery

|   | National Recovery Measures (NOMS) | Actual % vs Goal % | Actual | Actual % | Goal % | State Avg | Actual vs Goal |
|---|-----------------------------------|--------------------|--------|----------|--------|-----------|----------------|
| 1 | Employed                          |                    | 33     | 35%      | 35%    | 43%       | 0%             |
|   | Service Utilization               |                    |        |          |        |           |                |
|   |                                   | Actual % vs Goal % | Actual | Actual % | Goal % | State Avg | Actual vs Goal |
| 1 | Clients Receiving Services        |                    | 61     | 95%      | 90%    | 96%       | 5%             |

#### Recovery

|   | National Recovery Measures (NOMS) | Actual % vs Goal % | Actual | Actual % | Goal % | State Avg | Actual vs Goal |
|---|-----------------------------------|--------------------|--------|----------|--------|-----------|----------------|
|   | Stable Living Situation           |                    | 17     | 81%      | 85%    | 86%       | -4%            |
|   | Service Utilization               |                    |        |          |        |           |                |
|   |                                   | Actual % vs Goal % | Actual | Actual % | Goal % | State Avg | Actual vs Goal |
| 1 | Clients Receiving Services        |                    | 19     | 90%      | 90%    | 96%       | 0%             |