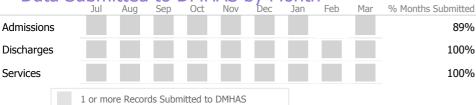

|            |   | Jul    | Aug       | Sep     | Oct       | Nov   | Dec | Jan | Feb | Mar | % Months Submitted |
|------------|---|--------|-----------|---------|-----------|-------|-----|-----|-----|-----|--------------------|
| Admissions | ; |        |           |         |           |       |     |     |     |     | 89%                |
| Discharges |   |        |           |         |           |       |     |     |     |     | 100%               |
| Services   |   |        |           |         |           |       |     |     |     |     | 100%               |
|            |   | 1 or m | ore Recor | ds Subr | nitted to | DMHAS |     |     |     |     |                    |