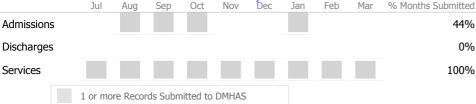

#### Service Utilization

|            | Jul     | Aug       | Sep     | Oct       | Nov   | Dec | Jan | Feb | Mar | % Months Submitted |
|------------|---------|-----------|---------|-----------|-------|-----|-----|-----|-----|--------------------|
| Admissions |         |           |         |           |       |     |     |     |     | 89%                |
| Discharges |         |           |         |           |       |     |     |     |     | 44%                |
| Services   |         |           |         |           |       |     |     |     |     | 100%               |
|            | 1 or mo | ore Recor | ds Subn | nitted to | DMHAS |     |     |     |     |                    |

<sup>\*</sup> State Avg based on 36 Active Social Rehabilitation Programs