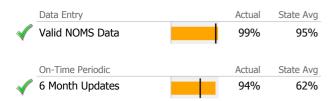

#### **Data Submission Quality**

| Data Entry       | Actual | State Avg |
|------------------|--------|-----------|
| Valid NOMS Data  | 92%    | 95%       |
| On-Time Periodic | Actual | State Avg |
| 6 Month Updates  | 92%    | 62%       |