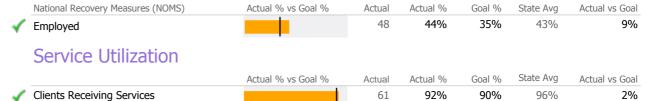

#### Recovery

|   | National Recovery Measures (NOMS) | Actual % vs Goal % | Actual | Actual % | Goal % | State Avg | Actual vs Goal |
|---|-----------------------------------|--------------------|--------|----------|--------|-----------|----------------|
| 1 | Employed                          |                    | 33     | 35%      | 35%    | 43%       | 0%             |
|   | Service Utilization               |                    |        |          |        |           |                |
|   |                                   | Actual % vs Goal % | Actual | Actual % | Goal % | State Avg | Actual vs Goal |
| 1 | Clients Receiving Services        |                    | 61     | 95%      | 90%    | 96%       | 5%             |