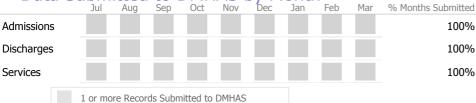

|            |   | Jul    | Aug       | Sep     | Oct       | Nov   | Dec | Jan | Feb | Mar | % Months Submitted |
|------------|---|--------|-----------|---------|-----------|-------|-----|-----|-----|-----|--------------------|
| Admissions | ; |        |           |         |           |       |     |     |     |     | 89%                |
| Discharges |   |        |           |         |           |       |     |     |     |     | 100%               |
| Services   |   |        |           |         |           |       |     |     |     |     | 100%               |
|            |   | 1 or m | ore Recor | ds Subr | nitted to | DMHAS |     |     |     |     |                    |