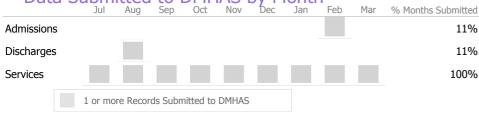

|            |   | Jul    | Aug       | Sep     | Oct       | Nov   | Dec | Jan | Feb | Mar | % Months Submitted |
|------------|---|--------|-----------|---------|-----------|-------|-----|-----|-----|-----|--------------------|
| Admissions | ; |        |           |         |           |       |     |     |     |     | 89%                |
| Discharges |   |        |           |         |           |       |     |     |     |     | 100%               |
| Services   |   |        |           |         |           |       |     |     |     |     | 100%               |
|            |   | 1 or m | ore Recor | ds Subr | nitted to | DMHAS |     |     |     |     |                    |