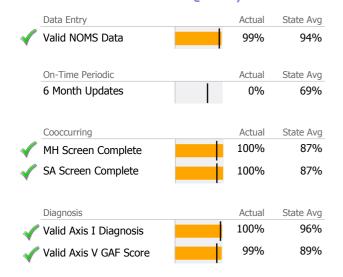

#### **Data Submission Quality**

| Data Entry               | Actual | State Avg |
|--------------------------|--------|-----------|
| Valid NOMS Data          | 92%    | 94%       |
| On-Time Periodic         | Actual | State Avg |
| 6 Month Updates          | 96%    | 69%       |
| Cooccurring              | Actual | State Avg |
| MH Screen Complete       | 51%    | 87%       |
| SA Screen Complete       | 51%    | 87%       |
| Diagnosis                | Actual | State Avg |
| Valid Axis I Diagnosis   | 95%    | 96%       |
| √ Valid Axis V GAF Score | 95%    | 89%       |