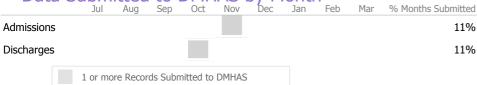

|            |   | Jul    | Aug       | Sep     | Oct       | Nov   | Dec | Jan | Feb | Mar | % Months Submitted |
|------------|---|--------|-----------|---------|-----------|-------|-----|-----|-----|-----|--------------------|
| Admissions | ; |        |           |         |           |       |     |     |     |     | 89%                |
| Discharges |   |        |           |         |           |       |     |     |     |     | 100%               |
| Services   |   |        |           |         |           |       |     |     |     |     | 100%               |
|            |   | 1 or m | ore Recor | ds Subr | nitted to | DMHAS |     |     |     |     |                    |