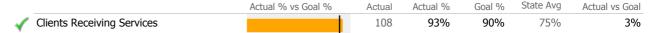

#### Recovery

|   | National Recovery Measures (NOMS) | Actual % vs Goal % | Actual | Actual % | Goal % | State Avg | Actual vs Goal |
|---|-----------------------------------|--------------------|--------|----------|--------|-----------|----------------|
| 1 | Employed                          |                    | 33     | 35%      | 35%    | 43%       | 0%             |
|   | Service Utilization               |                    |        |          |        |           |                |
|   |                                   | Actual % vs Goal % | Actual | Actual % | Goal % | State Avg | Actual vs Goal |
| 1 | Clients Receiving Services        |                    | 61     | 95%      | 90%    | 96%       | 5%             |