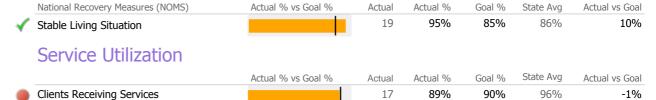

#### Recovery

|   | National Recovery Measures (NOMS) | Actual % vs Goal % | Actual | Actual % | Goal % | State Avg | Actual vs Goal |
|---|-----------------------------------|--------------------|--------|----------|--------|-----------|----------------|
|   | Stable Living Situation           |                    | 17     | 81%      | 85%    | 86%       | -4%            |
|   | Service Utilization               |                    |        |          |        |           |                |
|   |                                   | Actual % vs Goal % | Actual | Actual % | Goal % | State Avg | Actual vs Goal |
| 1 | Clients Receiving Services        |                    | 19     | 90%      | 90%    | 96%       | 0%             |