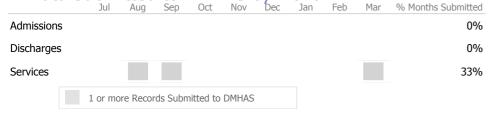

|            |   | Jul    | Aug       | Sep     | Oct       | Nov   | Dec | Jan | Feb | Mar | % Months Submitted |
|------------|---|--------|-----------|---------|-----------|-------|-----|-----|-----|-----|--------------------|
| Admissions | ; |        |           |         |           |       |     |     |     |     | 89%                |
| Discharges |   |        |           |         |           |       |     |     |     |     | 100%               |
| Services   |   |        |           |         |           |       |     |     |     |     | 100%               |
|            |   | 1 or m | ore Recor | ds Subr | nitted to | DMHAS |     |     |     |     |                    |