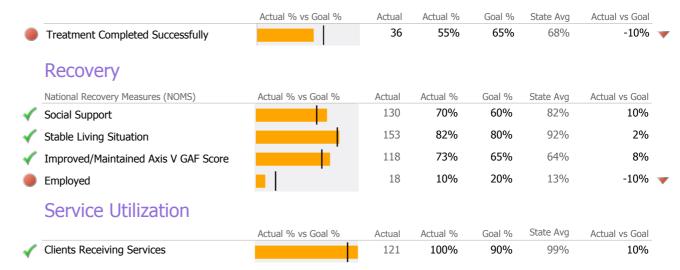

#### Recovery

|   | National Recovery Measures (NOMS) | Actual % vs Goal % | Actual | Actual % | Goal % | State Avg | Actual vs Goal |
|---|-----------------------------------|--------------------|--------|----------|--------|-----------|----------------|
| 1 | Employed                          |                    | 33     | 35%      | 35%    | 43%       | 0%             |
|   | Service Utilization               |                    |        |          |        |           |                |
|   |                                   | Actual % vs Goal % | Actual | Actual % | Goal % | State Avg | Actual vs Goal |
| 1 | Clients Receiving Services        |                    | 61     | 95%      | 90%    | 96%       | 5%             |