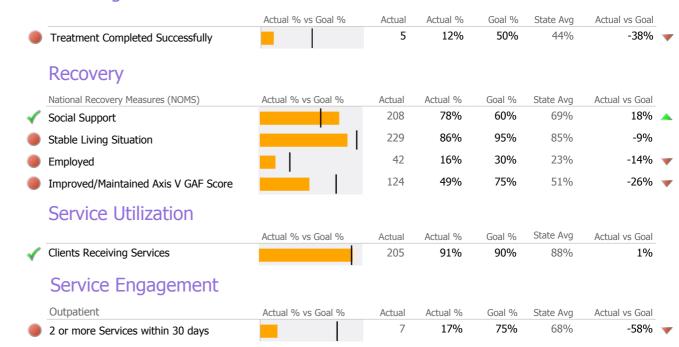

#### **Discharge Outcomes**

|                      | Actual % vs Goal %                                                      | Actual                                                                                                                                                  | Actual %                                       | Goal %                                                                                                                                                                                   | State Avg                                                                                                                                                                                                                                                                                                                                                                                                                                                                                                                                                       | Actual vs Goal                                                                                                                                                                                                                                                                                                                                                                                                                                                                                                                                                                                                                                                                                                                                                     |                    |
|----------------------|-------------------------------------------------------------------------|---------------------------------------------------------------------------------------------------------------------------------------------------------|------------------------------------------------|------------------------------------------------------------------------------------------------------------------------------------------------------------------------------------------|-----------------------------------------------------------------------------------------------------------------------------------------------------------------------------------------------------------------------------------------------------------------------------------------------------------------------------------------------------------------------------------------------------------------------------------------------------------------------------------------------------------------------------------------------------------------|--------------------------------------------------------------------------------------------------------------------------------------------------------------------------------------------------------------------------------------------------------------------------------------------------------------------------------------------------------------------------------------------------------------------------------------------------------------------------------------------------------------------------------------------------------------------------------------------------------------------------------------------------------------------------------------------------------------------------------------------------------------------|--------------------|
| d Successfully       |                                                                         | N/A                                                                                                                                                     | N/A                                            | 80%                                                                                                                                                                                      | 83%                                                                                                                                                                                                                                                                                                                                                                                                                                                                                                                                                             | N/A                                                                                                                                                                                                                                                                                                                                                                                                                                                                                                                                                                                                                                                                                                                                                                |                    |
|                      | Actual % vs Goal %                                                      | Actual                                                                                                                                                  | Actual %                                       | Goal %                                                                                                                                                                                   | State Avg                                                                                                                                                                                                                                                                                                                                                                                                                                                                                                                                                       | Actual vs Goal                                                                                                                                                                                                                                                                                                                                                                                                                                                                                                                                                                                                                                                                                                                                                     |                    |
| 30 Days of Discharge |                                                                         | N/A                                                                                                                                                     | N/A                                            | 85%                                                                                                                                                                                      | 90%                                                                                                                                                                                                                                                                                                                                                                                                                                                                                                                                                             | N/A                                                                                                                                                                                                                                                                                                                                                                                                                                                                                                                                                                                                                                                                                                                                                                |                    |
|                      | Actual % vs Goal %                                                      | Actual                                                                                                                                                  | Actual %                                       | Goal %                                                                                                                                                                                   | State Avg                                                                                                                                                                                                                                                                                                                                                                                                                                                                                                                                                       | Actual vs Goal                                                                                                                                                                                                                                                                                                                                                                                                                                                                                                                                                                                                                                                                                                                                                     |                    |
| Days of Discharge    |                                                                         | N/A                                                                                                                                                     | N/A                                            | 90%                                                                                                                                                                                      | 85%                                                                                                                                                                                                                                                                                                                                                                                                                                                                                                                                                             | N/A                                                                                                                                                                                                                                                                                                                                                                                                                                                                                                                                                                                                                                                                                                                                                                |                    |
|                      |                                                                         |                                                                                                                                                         |                                                |                                                                                                                                                                                          |                                                                                                                                                                                                                                                                                                                                                                                                                                                                                                                                                                 |                                                                                                                                                                                                                                                                                                                                                                                                                                                                                                                                                                                                                                                                                                                                                                    |                    |
| sures (NOMS)         | Actual % vs Goal %                                                      | Actual                                                                                                                                                  | Actual %                                       | Goal %                                                                                                                                                                                   | State Avg                                                                                                                                                                                                                                                                                                                                                                                                                                                                                                                                                       | Actual vs Goal                                                                                                                                                                                                                                                                                                                                                                                                                                                                                                                                                                                                                                                                                                                                                     |                    |
|                      |                                                                         | 8                                                                                                                                                       | 100%                                           | 60%                                                                                                                                                                                      | 84%                                                                                                                                                                                                                                                                                                                                                                                                                                                                                                                                                             | 40%                                                                                                                                                                                                                                                                                                                                                                                                                                                                                                                                                                                                                                                                                                                                                                | _                  |
| n                    | ·                                                                       | 8                                                                                                                                                       | 100%                                           | 90%                                                                                                                                                                                      | 99%                                                                                                                                                                                                                                                                                                                                                                                                                                                                                                                                                             | 10%                                                                                                                                                                                                                                                                                                                                                                                                                                                                                                                                                                                                                                                                                                                                                                |                    |
| d Axis V GAF Score   |                                                                         | 6                                                                                                                                                       | 86%                                            | 95%                                                                                                                                                                                      | 67%                                                                                                                                                                                                                                                                                                                                                                                                                                                                                                                                                             | -9%                                                                                                                                                                                                                                                                                                                                                                                                                                                                                                                                                                                                                                                                                                                                                                |                    |
|                      | and Successfully  30 Days of Discharge  Days of Discharge  Bures (NOMS) | Actual % vs Goal %  Days of Discharge  Actual % vs Goal %  Bures (NOMS)  Actual % vs Goal % | Actual % vs Goal % Actual 80 Days of Discharge | Actual % vs Goal % Actual Actual % N/A N/A N/A N/A N/A Actual % vs Goal % Actual Actual % N/A N/A N/A N/A N/A Actual % vs Goal % Actual Actual % N/A | Actual % vs Goal % Actual Actual % Goal % N/A N/A 85% Actual % vs Goal % Actual % vs Goal % Actual Actual % Goal % N/A N/A 85% Days of Discharge N/A N/A N/A 90% Actual Actual % Goal % N/A N/A 90% N/A N/A N/A 90% N/A N/A 90% N/A N/A N/A 90% N/A N/A N/A 90% N/A N/A N/A N/A 90% N/A N/A N/A 90% N/A N/A N/A N/A 90% N/A N/A N/A 90% N/A N/A N/A N/A 90% N/A N/A N/A 90% N/A N/A N/A N/A 90% N/A N/A N/A N/A N/A 90% N/A | Actual % vs Goal % Actual Actual % Goal % State Avg  Actual % vs Goal % Actual Actual % Goal % State Avg  Actual % vs Goal % Actual Actual % Goal % State Avg  Actual % vs Goal % Actual Actual % Goal % State Avg  Days of Discharge N/A N/A 90% 85%  Sures (NOMS) Actual % vs Goal % Actual Actual % Goal % State Avg  Bures (NOMS) Actual % vs Goal % Actual Actual % Goal % State Avg  Bures (NOMS) Actual % vs Goal % Bures (NOMS) 85%  Actual % vs Goal % Actual Actual % Goal % State Avg  Bures (NOMS) Actual % vs Goal % Bures (NOMS) 85%  Actual % vs Goal % Actual Actual % Goal % State Avg  Bures (NOMS) Actual % vs Goal % Bures (NOMS) 85%  Actual % vs Goal % Actual Actual % Goal % State Avg  Bures (NOMS) 80% 90% 99%  Bures (NOMS) 80% 90% 99% | Actual % vs Goal % |

#### **Discharge Outcomes**

|          |                                       | Actual % vs Goal % | Actual   | Actual %  | Goal % | State Avg | Actual vs Goal |   |
|----------|---------------------------------------|--------------------|----------|-----------|--------|-----------|----------------|---|
|          | Treatment Completed Successfully      |                    | N/A      | N/A       | 60%    | 69%       | N/A            |   |
|          |                                       | Actual % vs Goal % | Actual   | Actual %  | Goal % | State Avg | Actual vs Goal |   |
|          | Follow-up within 30 Days of Discharge |                    | N/A      | N/A       | 90%    | 81%       | N/A            |   |
|          | Recovery                              |                    |          |           |        |           |                |   |
|          | National Recovery Measures (NOMS)     | Actual % vs Goal % | Actual   | Actual %  | Goal % | State Avg | Actual vs Goal |   |
| <b>√</b> | Social Support                        |                    | 24       | 92%       | 60%    | 85%       | 32%            | _ |
| <b>√</b> | Stable Living Situation               |                    | 26       | 100%      | 95%    | 96%       | 5%             |   |
|          | Employed                              |                    | 4        | 15%       | 25%    | 9%        | -10%           | _ |
|          | Improved/Maintained Axis V GAF Score  |                    | 21       | 88%       | 95%    | 65%       | -7%            |   |
|          | Bed Utilization  12 Months Trend      | Beds Ava LOS       | Turnover | Actual 0/ | Goal % | State Ava | Actual vs Goal |   |
|          |                                       |                    |          | Actual %  |        | State Avg |                |   |
| <b>√</b> | Avg Utilization Rate                  | 21 1,440 days      | 0.3      | 117%      | 90%    | 93%       | 27%            | ^ |
|          | < 90% 90-110%                         | >110%              |          |           |        |           |                |   |