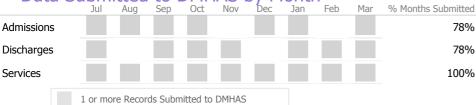

#### Data Submitted to DMHAS by Month

|            |   | Jul    | Aug      | Sep      | Oct       | Nov   | Dec | Jan | Feb | Mar | % Months Submitted |
|------------|---|--------|----------|----------|-----------|-------|-----|-----|-----|-----|--------------------|
| Admission  | S |        |          |          |           |       |     |     |     |     | 78%                |
| Discharges | S |        |          |          |           |       |     |     |     |     | 100%               |
| Services   |   |        |          |          |           |       |     |     |     |     | 100%               |
|            |   | 1 or m | ore Reco | rds Subr | nitted to | DMHAS |     |     |     |     |                    |