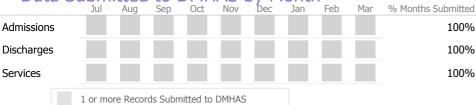

|            |   | Jul    | Aug       | Sep     | Oct       | Nov   | Dec | Jan | Feb | Mar | % Months Submitted |
|------------|---|--------|-----------|---------|-----------|-------|-----|-----|-----|-----|--------------------|
| Admissions | ; |        |           |         |           |       |     |     |     |     | 89%                |
| Discharges |   |        |           |         |           |       |     |     |     |     | 100%               |
| Services   |   |        |           |         |           |       |     |     |     |     | 100%               |
|            |   | 1 or m | ore Recor | ds Subr | nitted to | DMHAS |     |     |     |     |                    |