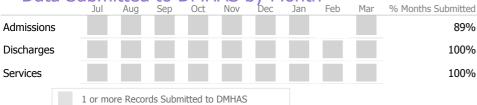

|            |   | Jul    | Aug       | Sep     | Oct       | Nov   | Dec | Jan | Feb | Mar | % Months Submitted |
|------------|---|--------|-----------|---------|-----------|-------|-----|-----|-----|-----|--------------------|
| Admissions | ; |        |           |         |           |       |     |     |     |     | 89%                |
| Discharges |   |        |           |         |           |       |     |     |     |     | 100%               |
| Services   |   |        |           |         |           |       |     |     |     |     | 100%               |
|            |   | 1 or m | ore Recor | ds Subr | nitted to | DMHAS |     |     |     |     |                    |