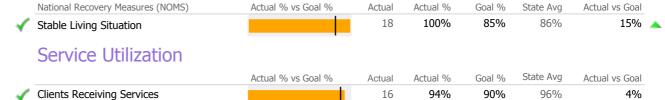

#### Recovery

|   | National Recovery Measures (NOMS) | Actual % vs Goal % | Actual | Actual % | Goal % | State Avg | Actual vs Goal |
|---|-----------------------------------|--------------------|--------|----------|--------|-----------|----------------|
|   | Stable Living Situation           |                    | 17     | 81%      | 85%    | 86%       | -4%            |
|   | Service Utilization               |                    |        |          |        |           |                |
|   |                                   | Actual % vs Goal % | Actual | Actual % | Goal % | State Avg | Actual vs Goal |
| 1 | Clients Receiving Services        |                    | 19     | 90%      | 90%    | 96%       | 0%             |