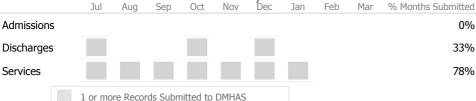

#### Data Submitted to DMHAS by Month

|            |   | Jul    | Aug      | Sep      | Oct       | Nov   | Dec | Jan | Feb | Mar | % Months Submitted |
|------------|---|--------|----------|----------|-----------|-------|-----|-----|-----|-----|--------------------|
| Admission  | S |        |          |          |           |       |     |     |     |     | 78%                |
| Discharges | S |        |          |          |           |       |     |     |     |     | 100%               |
| Services   |   |        |          |          |           |       |     |     |     |     | 100%               |
|            |   | 1 or m | ore Reco | rds Subr | nitted to | DMHAS |     |     |     |     |                    |