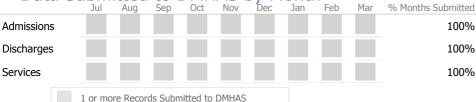

|            |   | Jul    | Aug       | Sep     | Oct       | Nov   | Dec | Jan | Feb | Mar | % Months Submitted |
|------------|---|--------|-----------|---------|-----------|-------|-----|-----|-----|-----|--------------------|
| Admissions | ; |        |           |         |           |       |     |     |     |     | 89%                |
| Discharges |   |        |           |         |           |       |     |     |     |     | 100%               |
| Services   |   |        |           |         |           |       |     |     |     |     | 100%               |
|            |   | 1 or m | ore Recor | ds Subr | nitted to | DMHAS |     |     |     |     |                    |