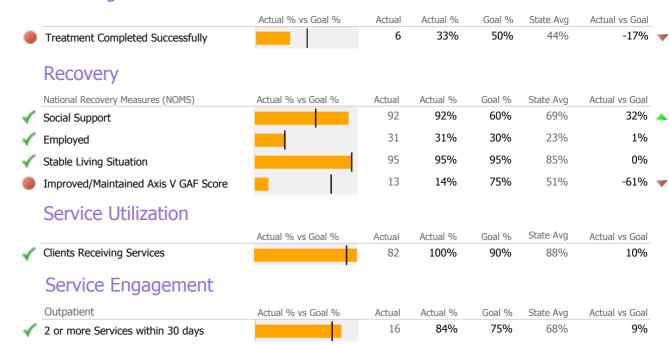

#### **Discharge Outcomes**

|                      | Actual % vs Goal %                                                      | Actual                                                                                                                                                  | Actual %                                       | Goal %                                                                                                                                                                                   | State Avg                                                                                                                                                                                                                                                                                                                                                                                                                                                                                                                                                       | Actual vs Goal                                                                                                                                                                                                                                                                                                                                                                                                                                                                                                                                                                                                                                                                                                                                                     |                    |
|----------------------|-------------------------------------------------------------------------|---------------------------------------------------------------------------------------------------------------------------------------------------------|------------------------------------------------|------------------------------------------------------------------------------------------------------------------------------------------------------------------------------------------|-----------------------------------------------------------------------------------------------------------------------------------------------------------------------------------------------------------------------------------------------------------------------------------------------------------------------------------------------------------------------------------------------------------------------------------------------------------------------------------------------------------------------------------------------------------------|--------------------------------------------------------------------------------------------------------------------------------------------------------------------------------------------------------------------------------------------------------------------------------------------------------------------------------------------------------------------------------------------------------------------------------------------------------------------------------------------------------------------------------------------------------------------------------------------------------------------------------------------------------------------------------------------------------------------------------------------------------------------|--------------------|
| d Successfully       |                                                                         | N/A                                                                                                                                                     | N/A                                            | 80%                                                                                                                                                                                      | 83%                                                                                                                                                                                                                                                                                                                                                                                                                                                                                                                                                             | N/A                                                                                                                                                                                                                                                                                                                                                                                                                                                                                                                                                                                                                                                                                                                                                                |                    |
|                      | Actual % vs Goal %                                                      | Actual                                                                                                                                                  | Actual %                                       | Goal %                                                                                                                                                                                   | State Avg                                                                                                                                                                                                                                                                                                                                                                                                                                                                                                                                                       | Actual vs Goal                                                                                                                                                                                                                                                                                                                                                                                                                                                                                                                                                                                                                                                                                                                                                     |                    |
| 30 Days of Discharge |                                                                         | N/A                                                                                                                                                     | N/A                                            | 85%                                                                                                                                                                                      | 90%                                                                                                                                                                                                                                                                                                                                                                                                                                                                                                                                                             | N/A                                                                                                                                                                                                                                                                                                                                                                                                                                                                                                                                                                                                                                                                                                                                                                |                    |
|                      | Actual % vs Goal %                                                      | Actual                                                                                                                                                  | Actual %                                       | Goal %                                                                                                                                                                                   | State Avg                                                                                                                                                                                                                                                                                                                                                                                                                                                                                                                                                       | Actual vs Goal                                                                                                                                                                                                                                                                                                                                                                                                                                                                                                                                                                                                                                                                                                                                                     |                    |
| Days of Discharge    |                                                                         | N/A                                                                                                                                                     | N/A                                            | 90%                                                                                                                                                                                      | 85%                                                                                                                                                                                                                                                                                                                                                                                                                                                                                                                                                             | N/A                                                                                                                                                                                                                                                                                                                                                                                                                                                                                                                                                                                                                                                                                                                                                                |                    |
|                      |                                                                         |                                                                                                                                                         |                                                |                                                                                                                                                                                          |                                                                                                                                                                                                                                                                                                                                                                                                                                                                                                                                                                 |                                                                                                                                                                                                                                                                                                                                                                                                                                                                                                                                                                                                                                                                                                                                                                    |                    |
| sures (NOMS)         | Actual % vs Goal %                                                      | Actual                                                                                                                                                  | Actual %                                       | Goal %                                                                                                                                                                                   | State Avg                                                                                                                                                                                                                                                                                                                                                                                                                                                                                                                                                       | Actual vs Goal                                                                                                                                                                                                                                                                                                                                                                                                                                                                                                                                                                                                                                                                                                                                                     |                    |
|                      |                                                                         | 8                                                                                                                                                       | 100%                                           | 60%                                                                                                                                                                                      | 84%                                                                                                                                                                                                                                                                                                                                                                                                                                                                                                                                                             | 40%                                                                                                                                                                                                                                                                                                                                                                                                                                                                                                                                                                                                                                                                                                                                                                | _                  |
| n                    | ·                                                                       | 8                                                                                                                                                       | 100%                                           | 90%                                                                                                                                                                                      | 99%                                                                                                                                                                                                                                                                                                                                                                                                                                                                                                                                                             | 10%                                                                                                                                                                                                                                                                                                                                                                                                                                                                                                                                                                                                                                                                                                                                                                |                    |
| d Axis V GAF Score   |                                                                         | 6                                                                                                                                                       | 86%                                            | 95%                                                                                                                                                                                      | 67%                                                                                                                                                                                                                                                                                                                                                                                                                                                                                                                                                             | -9%                                                                                                                                                                                                                                                                                                                                                                                                                                                                                                                                                                                                                                                                                                                                                                |                    |
|                      | and Successfully  30 Days of Discharge  Days of Discharge  Bures (NOMS) | Actual % vs Goal %  Days of Discharge  Actual % vs Goal %  Bures (NOMS)  Actual % vs Goal % | Actual % vs Goal % Actual 80 Days of Discharge | Actual % vs Goal % Actual Actual % N/A N/A N/A N/A N/A Actual % vs Goal % Actual Actual % N/A N/A N/A N/A N/A Actual % vs Goal % Actual Actual % N/A | Actual % vs Goal % Actual Actual % Goal % N/A N/A 85% Actual % vs Goal % Actual % vs Goal % Actual Actual % Goal % N/A N/A 85% Days of Discharge N/A N/A N/A 90% Actual Actual % Goal % N/A N/A 90% N/A N/A N/A 90% N/A N/A 90% N/A N/A N/A 90% N/A N/A N/A 90% N/A N/A N/A N/A 90% N/A N/A N/A 90% N/A N/A N/A N/A 90% N/A N/A N/A 90% N/A N/A N/A N/A 90% N/A N/A N/A 90% N/A N/A N/A N/A 90% N/A N/A N/A N/A N/A 90% N/A | Actual % vs Goal % Actual Actual % Goal % State Avg  Actual % vs Goal % Actual Actual % Goal % State Avg  Actual % vs Goal % Actual Actual % Goal % State Avg  Actual % vs Goal % Actual Actual % Goal % State Avg  Days of Discharge N/A N/A 90% 85%  Sures (NOMS) Actual % vs Goal % Actual Actual % Goal % State Avg  Bures (NOMS) Actual % vs Goal % Actual Actual % Goal % State Avg  Bures (NOMS) Actual % vs Goal % Bures (NOMS) 85%  Actual % vs Goal % Actual Actual % Goal % State Avg  Bures (NOMS) Actual % vs Goal % Bures (NOMS) 85%  Actual % vs Goal % Actual Actual % Goal % State Avg  Bures (NOMS) Actual % vs Goal % Bures (NOMS) 85%  Actual % vs Goal % Actual Actual % Goal % State Avg  Bures (NOMS) 80% 90% 99%  Bures (NOMS) 80% 90% 99% | Actual % vs Goal % |