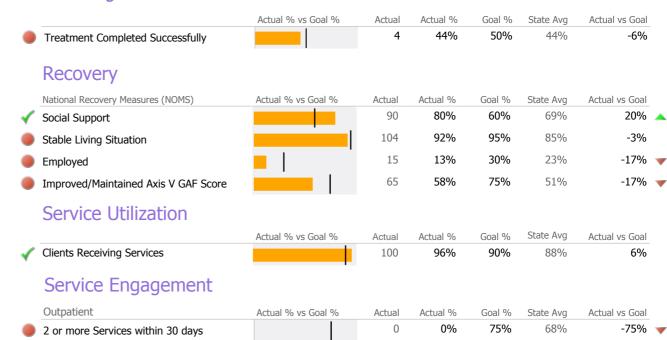

#### **Discharge Outcomes**

|          |                                       | Actual % vs Goal % | Actual   | Actual %  | Goal % | State Avg | Actual vs Goal |   |
|----------|---------------------------------------|--------------------|----------|-----------|--------|-----------|----------------|---|
|          | Treatment Completed Successfully      |                    | N/A      | N/A       | 60%    | 69%       | N/A            |   |
|          |                                       | Actual % vs Goal % | Actual   | Actual %  | Goal % | State Avg | Actual vs Goal |   |
|          | Follow-up within 30 Days of Discharge |                    | N/A      | N/A       | 90%    | 81%       | N/A            |   |
|          | Recovery                              |                    |          |           |        |           |                |   |
|          | National Recovery Measures (NOMS)     | Actual % vs Goal % | Actual   | Actual %  | Goal % | State Avg | Actual vs Goal |   |
| <b>√</b> | Social Support                        |                    | 24       | 92%       | 60%    | 85%       | 32%            | _ |
| <b>√</b> | Stable Living Situation               |                    | 26       | 100%      | 95%    | 96%       | 5%             |   |
|          | Employed                              |                    | 4        | 15%       | 25%    | 9%        | -10%           | _ |
|          | Improved/Maintained Axis V GAF Score  |                    | 21       | 88%       | 95%    | 65%       | -7%            |   |
|          | Bed Utilization  12 Months Trend      | Beds Ava LOS       | Turnover | Actual 0/ | Goal % | State Ava | Actual vs Goal |   |
|          |                                       |                    |          | Actual %  |        | State Avg |                |   |
| <b>√</b> | Avg Utilization Rate                  | 21 1,440 days      | 0.3      | 117%      | 90%    | 93%       | 27%            | ^ |
|          | < 90% 90-110%                         | >110%              |          |           |        |           |                |   |