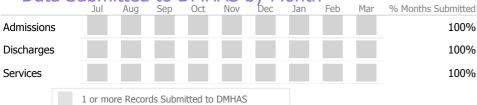

|            |   | Jul    | Aug       | Sep     | Oct       | Nov   | Dec | Jan | Feb | Mar | % Months Submitted |
|------------|---|--------|-----------|---------|-----------|-------|-----|-----|-----|-----|--------------------|
| Admissions | ; |        |           |         |           |       |     |     |     |     | 89%                |
| Discharges |   |        |           |         |           |       |     |     |     |     | 100%               |
| Services   |   |        |           |         |           |       |     |     |     |     | 100%               |
|            |   | 1 or m | ore Recor | ds Subr | nitted to | DMHAS |     |     |     |     |                    |