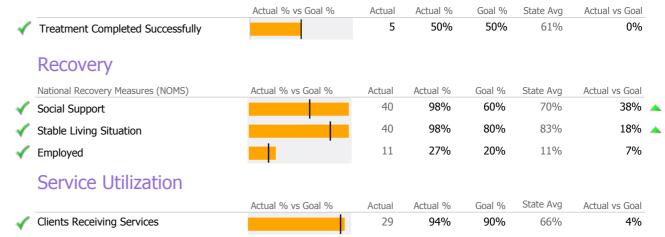

#### **Discharge Outcomes**

|          |                                       | Actual % vs Goal % | Actual   | Actual %  | Goal % | State Avg | Actual vs Goal |   |
|----------|---------------------------------------|--------------------|----------|-----------|--------|-----------|----------------|---|
|          | Treatment Completed Successfully      |                    | N/A      | N/A       | 60%    | 69%       | N/A            |   |
|          |                                       | Actual % vs Goal % | Actual   | Actual %  | Goal % | State Avg | Actual vs Goal |   |
|          | Follow-up within 30 Days of Discharge |                    | N/A      | N/A       | 90%    | 81%       | N/A            |   |
|          | Recovery                              |                    |          |           |        |           |                |   |
|          | National Recovery Measures (NOMS)     | Actual % vs Goal % | Actual   | Actual %  | Goal % | State Avg | Actual vs Goal |   |
| <b>√</b> | Social Support                        |                    | 24       | 92%       | 60%    | 85%       | 32%            | _ |
| <b>√</b> | Stable Living Situation               |                    | 26       | 100%      | 95%    | 96%       | 5%             |   |
|          | Employed                              |                    | 4        | 15%       | 25%    | 9%        | -10%           | _ |
|          | Improved/Maintained Axis V GAF Score  |                    | 21       | 88%       | 95%    | 65%       | -7%            |   |
|          | Bed Utilization  12 Months Trend      | Beds Ava LOS       | Turnover | Actual 0/ | Goal % | State Ava | Actual vs Goal |   |
|          |                                       |                    |          | Actual %  |        | State Avg |                |   |
| <b>√</b> | Avg Utilization Rate                  | 21 1,440 days      | 0.3      | 117%      | 90%    | 93%       | 27%            | ^ |
|          | < 90% 90-110%                         | >110%              |          |           |        |           |                |   |