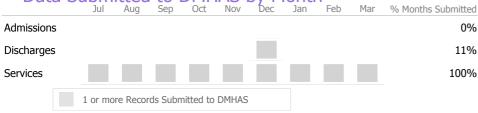

|            |   | Jul    | Aug       | Sep     | Oct       | Nov   | Dec | Jan | Feb | Mar | % Months Submitted |
|------------|---|--------|-----------|---------|-----------|-------|-----|-----|-----|-----|--------------------|
| Admissions | ; |        |           |         |           |       |     |     |     |     | 89%                |
| Discharges |   |        |           |         |           |       |     |     |     |     | 100%               |
| Services   |   |        |           |         |           |       |     |     |     |     | 100%               |
|            |   | 1 or m | ore Recor | ds Subr | nitted to | DMHAS |     |     |     |     |                    |