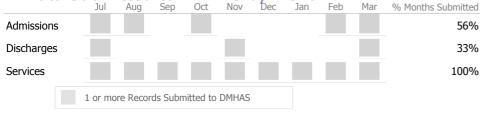

|            |   | Jul    | Aug       | Sep     | Oct       | Nov   | Dec | Jan | Feb | Mar | % Months Submitted |
|------------|---|--------|-----------|---------|-----------|-------|-----|-----|-----|-----|--------------------|
| Admissions | ; |        |           |         |           |       |     |     |     |     | 89%                |
| Discharges |   |        |           |         |           |       |     |     |     |     | 100%               |
| Services   |   |        |           |         |           |       |     |     |     |     | 100%               |
|            |   | 1 or m | ore Recor | ds Subr | nitted to | DMHAS |     |     |     |     |                    |

#### Service Utilization

|            | Jul     | Aug       | Sep     | Oct       | Nov   | Dec | Jan | Feb | Mar | % Months Submitted |
|------------|---------|-----------|---------|-----------|-------|-----|-----|-----|-----|--------------------|
| Admissions |         |           |         |           |       |     |     |     |     | 89%                |
| Discharges |         |           |         |           |       |     |     |     |     | 44%                |
| Services   |         |           |         |           |       |     |     |     |     | 100%               |
|            | 1 or mo | ore Recor | ds Subn | nitted to | DMHAS |     |     |     |     |                    |

|            |   | Jul    | Aug       | Sep     | Oct       | Nov   | Dec | Jan | Feb | Mar | % Months Submitted |
|------------|---|--------|-----------|---------|-----------|-------|-----|-----|-----|-----|--------------------|
| Admissions | ; |        |           |         |           |       |     |     |     |     | 100%               |
| Discharges |   |        |           |         |           |       |     |     |     |     | 100%               |
| Services   |   |        |           |         |           |       |     |     |     |     | 100%               |
|            |   | 1 or m | ore Recor | ds Subm | nitted to | DMHAS |     |     |     |     |                    |

#### Service Utilization

|            | Jul     | Aug       | Sep     | Oct       | Nov   | Dec | Jan | Feb | Mar | % Months Submitted |
|------------|---------|-----------|---------|-----------|-------|-----|-----|-----|-----|--------------------|
| Admissions |         |           |         |           |       |     |     |     |     | 100%               |
| Discharges |         |           |         |           |       |     |     |     |     | 78%                |
| Services   |         |           |         |           |       |     |     |     |     | 100%               |
|            | 1 or mo | ore Recor | ds Subn | nitted to | DMHAS |     |     |     |     |                    |