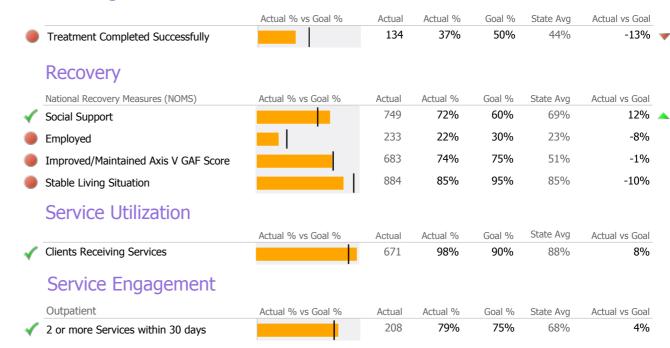

#### **Discharge Outcomes**

|                      | Actual % vs Goal %                                                      | Actual                                                                                                                                                  | Actual %                                       | Goal %                                                                                                                                                                                   | State Avg                                                                                                                                                                                                                                                                                                                                                                                                                                                                                                                                                       | Actual vs Goal                                                                                                                                                                                                                                                                                                                                                                                                                                                                                                                                                                                                                                                                                                                                                     |                    |
|----------------------|-------------------------------------------------------------------------|---------------------------------------------------------------------------------------------------------------------------------------------------------|------------------------------------------------|------------------------------------------------------------------------------------------------------------------------------------------------------------------------------------------|-----------------------------------------------------------------------------------------------------------------------------------------------------------------------------------------------------------------------------------------------------------------------------------------------------------------------------------------------------------------------------------------------------------------------------------------------------------------------------------------------------------------------------------------------------------------|--------------------------------------------------------------------------------------------------------------------------------------------------------------------------------------------------------------------------------------------------------------------------------------------------------------------------------------------------------------------------------------------------------------------------------------------------------------------------------------------------------------------------------------------------------------------------------------------------------------------------------------------------------------------------------------------------------------------------------------------------------------------|--------------------|
| d Successfully       |                                                                         | N/A                                                                                                                                                     | N/A                                            | 80%                                                                                                                                                                                      | 83%                                                                                                                                                                                                                                                                                                                                                                                                                                                                                                                                                             | N/A                                                                                                                                                                                                                                                                                                                                                                                                                                                                                                                                                                                                                                                                                                                                                                |                    |
|                      | Actual % vs Goal %                                                      | Actual                                                                                                                                                  | Actual %                                       | Goal %                                                                                                                                                                                   | State Avg                                                                                                                                                                                                                                                                                                                                                                                                                                                                                                                                                       | Actual vs Goal                                                                                                                                                                                                                                                                                                                                                                                                                                                                                                                                                                                                                                                                                                                                                     |                    |
| 30 Days of Discharge |                                                                         | N/A                                                                                                                                                     | N/A                                            | 85%                                                                                                                                                                                      | 90%                                                                                                                                                                                                                                                                                                                                                                                                                                                                                                                                                             | N/A                                                                                                                                                                                                                                                                                                                                                                                                                                                                                                                                                                                                                                                                                                                                                                |                    |
|                      | Actual % vs Goal %                                                      | Actual                                                                                                                                                  | Actual %                                       | Goal %                                                                                                                                                                                   | State Avg                                                                                                                                                                                                                                                                                                                                                                                                                                                                                                                                                       | Actual vs Goal                                                                                                                                                                                                                                                                                                                                                                                                                                                                                                                                                                                                                                                                                                                                                     |                    |
| Days of Discharge    |                                                                         | N/A                                                                                                                                                     | N/A                                            | 90%                                                                                                                                                                                      | 85%                                                                                                                                                                                                                                                                                                                                                                                                                                                                                                                                                             | N/A                                                                                                                                                                                                                                                                                                                                                                                                                                                                                                                                                                                                                                                                                                                                                                |                    |
|                      |                                                                         |                                                                                                                                                         |                                                |                                                                                                                                                                                          |                                                                                                                                                                                                                                                                                                                                                                                                                                                                                                                                                                 |                                                                                                                                                                                                                                                                                                                                                                                                                                                                                                                                                                                                                                                                                                                                                                    |                    |
| sures (NOMS)         | Actual % vs Goal %                                                      | Actual                                                                                                                                                  | Actual %                                       | Goal %                                                                                                                                                                                   | State Avg                                                                                                                                                                                                                                                                                                                                                                                                                                                                                                                                                       | Actual vs Goal                                                                                                                                                                                                                                                                                                                                                                                                                                                                                                                                                                                                                                                                                                                                                     |                    |
|                      |                                                                         | 8                                                                                                                                                       | 100%                                           | 60%                                                                                                                                                                                      | 84%                                                                                                                                                                                                                                                                                                                                                                                                                                                                                                                                                             | 40%                                                                                                                                                                                                                                                                                                                                                                                                                                                                                                                                                                                                                                                                                                                                                                | _                  |
| n                    | ·                                                                       | 8                                                                                                                                                       | 100%                                           | 90%                                                                                                                                                                                      | 99%                                                                                                                                                                                                                                                                                                                                                                                                                                                                                                                                                             | 10%                                                                                                                                                                                                                                                                                                                                                                                                                                                                                                                                                                                                                                                                                                                                                                |                    |
| d Axis V GAF Score   |                                                                         | 6                                                                                                                                                       | 86%                                            | 95%                                                                                                                                                                                      | 67%                                                                                                                                                                                                                                                                                                                                                                                                                                                                                                                                                             | -9%                                                                                                                                                                                                                                                                                                                                                                                                                                                                                                                                                                                                                                                                                                                                                                |                    |
|                      | and Successfully  30 Days of Discharge  Days of Discharge  Bures (NOMS) | Actual % vs Goal %  Days of Discharge  Actual % vs Goal %  Bures (NOMS)  Actual % vs Goal % | Actual % vs Goal % Actual 80 Days of Discharge | Actual % vs Goal % Actual Actual % N/A N/A N/A N/A N/A Actual % vs Goal % Actual Actual % N/A N/A N/A N/A N/A Actual % vs Goal % Actual Actual % N/A | Actual % vs Goal % Actual Actual % Goal % N/A N/A 85% Actual % vs Goal % Actual % vs Goal % Actual Actual % Goal % N/A N/A 85% Days of Discharge N/A N/A N/A 90% Actual Actual % Goal % N/A N/A 90% N/A N/A N/A 90% N/A N/A 90% N/A N/A N/A 90% N/A N/A N/A 90% N/A N/A N/A N/A 90% N/A N/A N/A 90% N/A N/A N/A N/A 90% N/A N/A N/A 90% N/A N/A N/A N/A 90% N/A N/A N/A 90% N/A N/A N/A N/A 90% N/A N/A N/A N/A N/A 90% N/A | Actual % vs Goal % Actual Actual % Goal % State Avg  Actual % vs Goal % Actual Actual % Goal % State Avg  Actual % vs Goal % Actual Actual % Goal % State Avg  Actual % vs Goal % Actual Actual % Goal % State Avg  Days of Discharge N/A N/A 90% 85%  Sures (NOMS) Actual % vs Goal % Actual Actual % Goal % State Avg  Bures (NOMS) Actual % vs Goal % Actual Actual % Goal % State Avg  Bures (NOMS) Actual % vs Goal % Bures (NOMS) 85%  Actual % vs Goal % Actual Actual % Goal % State Avg  Bures (NOMS) Actual % vs Goal % Bures (NOMS) 85%  Actual % vs Goal % Actual Actual % Goal % State Avg  Bures (NOMS) Actual % vs Goal % Bures (NOMS) 85%  Actual % vs Goal % Actual Actual % Goal % State Avg  Bures (NOMS) 80% 90% 99%  Bures (NOMS) 80% 90% 99% | Actual % vs Goal % |