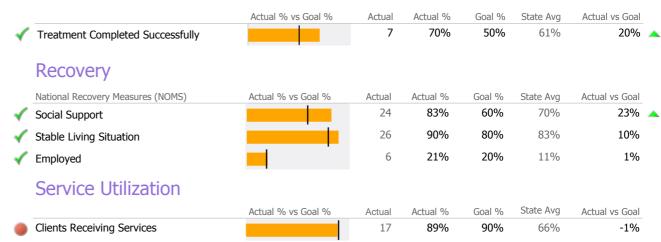

#### **Discharge Outcomes**

|                      | Actual % vs Goal %                                                      | Actual                                                                                                                                                  | Actual %                                       | Goal %                                                                                                                                                                                   | State Avg                                                                                                                                                                                                                                                                                                                                                                                                                                                                                                                                                       | Actual vs Goal                                                                                                                                                                                                                                                                                                                                                                                                                                                                                                                                                                                                                                                                                                                                                     |                    |
|----------------------|-------------------------------------------------------------------------|---------------------------------------------------------------------------------------------------------------------------------------------------------|------------------------------------------------|------------------------------------------------------------------------------------------------------------------------------------------------------------------------------------------|-----------------------------------------------------------------------------------------------------------------------------------------------------------------------------------------------------------------------------------------------------------------------------------------------------------------------------------------------------------------------------------------------------------------------------------------------------------------------------------------------------------------------------------------------------------------|--------------------------------------------------------------------------------------------------------------------------------------------------------------------------------------------------------------------------------------------------------------------------------------------------------------------------------------------------------------------------------------------------------------------------------------------------------------------------------------------------------------------------------------------------------------------------------------------------------------------------------------------------------------------------------------------------------------------------------------------------------------------|--------------------|
| d Successfully       |                                                                         | N/A                                                                                                                                                     | N/A                                            | 80%                                                                                                                                                                                      | 83%                                                                                                                                                                                                                                                                                                                                                                                                                                                                                                                                                             | N/A                                                                                                                                                                                                                                                                                                                                                                                                                                                                                                                                                                                                                                                                                                                                                                |                    |
|                      | Actual % vs Goal %                                                      | Actual                                                                                                                                                  | Actual %                                       | Goal %                                                                                                                                                                                   | State Avg                                                                                                                                                                                                                                                                                                                                                                                                                                                                                                                                                       | Actual vs Goal                                                                                                                                                                                                                                                                                                                                                                                                                                                                                                                                                                                                                                                                                                                                                     |                    |
| 30 Days of Discharge |                                                                         | N/A                                                                                                                                                     | N/A                                            | 85%                                                                                                                                                                                      | 90%                                                                                                                                                                                                                                                                                                                                                                                                                                                                                                                                                             | N/A                                                                                                                                                                                                                                                                                                                                                                                                                                                                                                                                                                                                                                                                                                                                                                |                    |
|                      | Actual % vs Goal %                                                      | Actual                                                                                                                                                  | Actual %                                       | Goal %                                                                                                                                                                                   | State Avg                                                                                                                                                                                                                                                                                                                                                                                                                                                                                                                                                       | Actual vs Goal                                                                                                                                                                                                                                                                                                                                                                                                                                                                                                                                                                                                                                                                                                                                                     |                    |
| Days of Discharge    |                                                                         | N/A                                                                                                                                                     | N/A                                            | 90%                                                                                                                                                                                      | 85%                                                                                                                                                                                                                                                                                                                                                                                                                                                                                                                                                             | N/A                                                                                                                                                                                                                                                                                                                                                                                                                                                                                                                                                                                                                                                                                                                                                                |                    |
|                      |                                                                         |                                                                                                                                                         |                                                |                                                                                                                                                                                          |                                                                                                                                                                                                                                                                                                                                                                                                                                                                                                                                                                 |                                                                                                                                                                                                                                                                                                                                                                                                                                                                                                                                                                                                                                                                                                                                                                    |                    |
| sures (NOMS)         | Actual % vs Goal %                                                      | Actual                                                                                                                                                  | Actual %                                       | Goal %                                                                                                                                                                                   | State Avg                                                                                                                                                                                                                                                                                                                                                                                                                                                                                                                                                       | Actual vs Goal                                                                                                                                                                                                                                                                                                                                                                                                                                                                                                                                                                                                                                                                                                                                                     |                    |
|                      |                                                                         | 8                                                                                                                                                       | 100%                                           | 60%                                                                                                                                                                                      | 84%                                                                                                                                                                                                                                                                                                                                                                                                                                                                                                                                                             | 40%                                                                                                                                                                                                                                                                                                                                                                                                                                                                                                                                                                                                                                                                                                                                                                | _                  |
| n                    | ·                                                                       | 8                                                                                                                                                       | 100%                                           | 90%                                                                                                                                                                                      | 99%                                                                                                                                                                                                                                                                                                                                                                                                                                                                                                                                                             | 10%                                                                                                                                                                                                                                                                                                                                                                                                                                                                                                                                                                                                                                                                                                                                                                |                    |
| d Axis V GAF Score   |                                                                         | 6                                                                                                                                                       | 86%                                            | 95%                                                                                                                                                                                      | 67%                                                                                                                                                                                                                                                                                                                                                                                                                                                                                                                                                             | -9%                                                                                                                                                                                                                                                                                                                                                                                                                                                                                                                                                                                                                                                                                                                                                                |                    |
|                      | and Successfully  30 Days of Discharge  Days of Discharge  Bures (NOMS) | Actual % vs Goal %  Days of Discharge  Actual % vs Goal %  Bures (NOMS)  Actual % vs Goal % | Actual % vs Goal % Actual 80 Days of Discharge | Actual % vs Goal % Actual Actual % N/A N/A N/A N/A N/A Actual % vs Goal % Actual Actual % N/A N/A N/A N/A N/A Actual % vs Goal % Actual Actual % N/A | Actual % vs Goal % Actual Actual % Goal % N/A N/A 85% Actual % vs Goal % Actual % vs Goal % Actual Actual % Goal % N/A N/A 85% Days of Discharge N/A N/A N/A 90% Actual Actual % Goal % N/A N/A 90% N/A N/A N/A 90% N/A N/A 90% N/A N/A N/A 90% N/A N/A N/A 90% N/A N/A N/A N/A 90% N/A N/A N/A 90% N/A N/A N/A N/A 90% N/A N/A N/A 90% N/A N/A N/A N/A 90% N/A N/A N/A 90% N/A N/A N/A N/A 90% N/A N/A N/A N/A N/A 90% N/A | Actual % vs Goal % Actual Actual % Goal % State Avg  Actual % vs Goal % Actual Actual % Goal % State Avg  Actual % vs Goal % Actual Actual % Goal % State Avg  Actual % vs Goal % Actual Actual % Goal % State Avg  Days of Discharge N/A N/A 90% 85%  Sures (NOMS) Actual % vs Goal % Actual Actual % Goal % State Avg  Bures (NOMS) Actual % vs Goal % Actual Actual % Goal % State Avg  Bures (NOMS) Actual % vs Goal % Bures (NOMS) 85%  Actual % vs Goal % Actual Actual % Goal % State Avg  Bures (NOMS) Actual % vs Goal % Bures (NOMS) 85%  Actual % vs Goal % Actual Actual % Goal % State Avg  Bures (NOMS) Actual % vs Goal % Bures (NOMS) 85%  Actual % vs Goal % Actual Actual % Goal % State Avg  Bures (NOMS) 80% 90% 99%  Bures (NOMS) 80% 90% 99% | Actual % vs Goal % |

#### **Discharge Outcomes**

|          |                                       | Actual % vs Goal % | Actual   | Actual %  | Goal % | State Avg | Actual vs Goal |   |
|----------|---------------------------------------|--------------------|----------|-----------|--------|-----------|----------------|---|
|          | Treatment Completed Successfully      |                    | N/A      | N/A       | 60%    | 69%       | N/A            |   |
|          |                                       | Actual % vs Goal % | Actual   | Actual %  | Goal % | State Avg | Actual vs Goal |   |
|          | Follow-up within 30 Days of Discharge |                    | N/A      | N/A       | 90%    | 81%       | N/A            |   |
|          | Recovery                              |                    |          |           |        |           |                |   |
|          | National Recovery Measures (NOMS)     | Actual % vs Goal % | Actual   | Actual %  | Goal % | State Avg | Actual vs Goal |   |
| <b>√</b> | Social Support                        |                    | 24       | 92%       | 60%    | 85%       | 32%            | _ |
| <b>√</b> | Stable Living Situation               |                    | 26       | 100%      | 95%    | 96%       | 5%             |   |
|          | Employed                              |                    | 4        | 15%       | 25%    | 9%        | -10%           | _ |
|          | Improved/Maintained Axis V GAF Score  |                    | 21       | 88%       | 95%    | 65%       | -7%            |   |
|          | Bed Utilization  12 Months Trend      | Beds Ava LOS       | Turnover | Actual 0/ | Goal % | State Ava | Actual vs Goal |   |
|          |                                       |                    |          | Actual %  |        | State Avg |                |   |
| <b>√</b> | Avg Utilization Rate                  | 21 1,440 days      | 0.3      | 117%      | 90%    | 93%       | 27%            | ^ |
|          | < 90% 90-110%                         | >110%              |          |           |        |           |                |   |