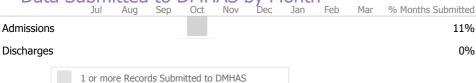

|            |   | Jul    | Aug       | Sep     | Oct       | Nov   | Dec | Jan | Feb | Mar | % Months Submitted |
|------------|---|--------|-----------|---------|-----------|-------|-----|-----|-----|-----|--------------------|
| Admissions | ; |        |           |         |           |       |     |     |     |     | 89%                |
| Discharges |   |        |           |         |           |       |     |     |     |     | 100%               |
| Services   |   |        |           |         |           |       |     |     |     |     | 100%               |
|            |   | 1 or m | ore Recor | ds Subr | nitted to | DMHAS |     |     |     |     |                    |