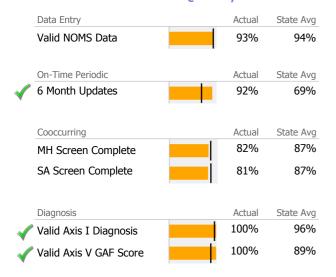

#### **Data Submission Quality**

| Data Entry               | Actual | State Avg |
|--------------------------|--------|-----------|
| Valid NOMS Data          | 92%    | 94%       |
| On-Time Periodic         | Actual | State Avg |
| 6 Month Updates          | 96%    | 69%       |
| Cooccurring              | Actual | State Avg |
| MH Screen Complete       | 51%    | 87%       |
| SA Screen Complete       | 51%    | 87%       |
| Diagnosis                | Actual | State Avg |
| Valid Axis I Diagnosis   | 95%    | 96%       |
| √ Valid Axis V GAF Score | 95%    | 89%       |