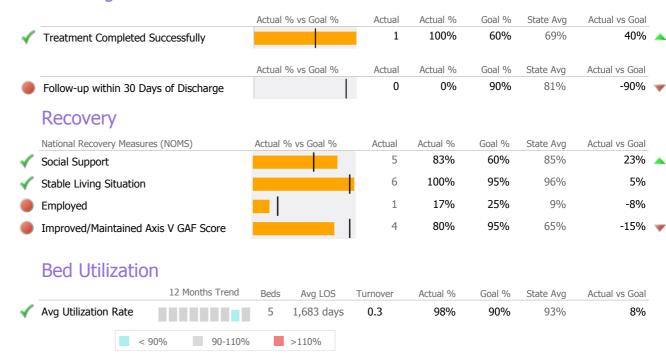

#### **Discharge Outcomes**

|                      | Actual % vs Goal %                                                      | Actual                                                                                                                                                  | Actual %                                       | Goal %                                                                                                                                                                                   | State Avg                                                                                                                                                                                                                                                                                                                                                                                                                                                                                                                                                       | Actual vs Goal                                                                                                                                                                                                                                                                                                                                                                                                                                                                                                                                                                                                                                                                                                                                                     |                    |
|----------------------|-------------------------------------------------------------------------|---------------------------------------------------------------------------------------------------------------------------------------------------------|------------------------------------------------|------------------------------------------------------------------------------------------------------------------------------------------------------------------------------------------|-----------------------------------------------------------------------------------------------------------------------------------------------------------------------------------------------------------------------------------------------------------------------------------------------------------------------------------------------------------------------------------------------------------------------------------------------------------------------------------------------------------------------------------------------------------------|--------------------------------------------------------------------------------------------------------------------------------------------------------------------------------------------------------------------------------------------------------------------------------------------------------------------------------------------------------------------------------------------------------------------------------------------------------------------------------------------------------------------------------------------------------------------------------------------------------------------------------------------------------------------------------------------------------------------------------------------------------------------|--------------------|
| d Successfully       |                                                                         | N/A                                                                                                                                                     | N/A                                            | 80%                                                                                                                                                                                      | 83%                                                                                                                                                                                                                                                                                                                                                                                                                                                                                                                                                             | N/A                                                                                                                                                                                                                                                                                                                                                                                                                                                                                                                                                                                                                                                                                                                                                                |                    |
|                      | Actual % vs Goal %                                                      | Actual                                                                                                                                                  | Actual %                                       | Goal %                                                                                                                                                                                   | State Avg                                                                                                                                                                                                                                                                                                                                                                                                                                                                                                                                                       | Actual vs Goal                                                                                                                                                                                                                                                                                                                                                                                                                                                                                                                                                                                                                                                                                                                                                     |                    |
| 30 Days of Discharge |                                                                         | N/A                                                                                                                                                     | N/A                                            | 85%                                                                                                                                                                                      | 90%                                                                                                                                                                                                                                                                                                                                                                                                                                                                                                                                                             | N/A                                                                                                                                                                                                                                                                                                                                                                                                                                                                                                                                                                                                                                                                                                                                                                |                    |
|                      | Actual % vs Goal %                                                      | Actual                                                                                                                                                  | Actual %                                       | Goal %                                                                                                                                                                                   | State Avg                                                                                                                                                                                                                                                                                                                                                                                                                                                                                                                                                       | Actual vs Goal                                                                                                                                                                                                                                                                                                                                                                                                                                                                                                                                                                                                                                                                                                                                                     |                    |
| Days of Discharge    |                                                                         | N/A                                                                                                                                                     | N/A                                            | 90%                                                                                                                                                                                      | 85%                                                                                                                                                                                                                                                                                                                                                                                                                                                                                                                                                             | N/A                                                                                                                                                                                                                                                                                                                                                                                                                                                                                                                                                                                                                                                                                                                                                                |                    |
|                      |                                                                         |                                                                                                                                                         |                                                |                                                                                                                                                                                          |                                                                                                                                                                                                                                                                                                                                                                                                                                                                                                                                                                 |                                                                                                                                                                                                                                                                                                                                                                                                                                                                                                                                                                                                                                                                                                                                                                    |                    |
| sures (NOMS)         | Actual % vs Goal %                                                      | Actual                                                                                                                                                  | Actual %                                       | Goal %                                                                                                                                                                                   | State Avg                                                                                                                                                                                                                                                                                                                                                                                                                                                                                                                                                       | Actual vs Goal                                                                                                                                                                                                                                                                                                                                                                                                                                                                                                                                                                                                                                                                                                                                                     |                    |
|                      |                                                                         | 8                                                                                                                                                       | 100%                                           | 60%                                                                                                                                                                                      | 84%                                                                                                                                                                                                                                                                                                                                                                                                                                                                                                                                                             | 40%                                                                                                                                                                                                                                                                                                                                                                                                                                                                                                                                                                                                                                                                                                                                                                | _                  |
| n                    | ·                                                                       | 8                                                                                                                                                       | 100%                                           | 90%                                                                                                                                                                                      | 99%                                                                                                                                                                                                                                                                                                                                                                                                                                                                                                                                                             | 10%                                                                                                                                                                                                                                                                                                                                                                                                                                                                                                                                                                                                                                                                                                                                                                |                    |
| d Axis V GAF Score   |                                                                         | 6                                                                                                                                                       | 86%                                            | 95%                                                                                                                                                                                      | 67%                                                                                                                                                                                                                                                                                                                                                                                                                                                                                                                                                             | -9%                                                                                                                                                                                                                                                                                                                                                                                                                                                                                                                                                                                                                                                                                                                                                                |                    |
|                      | and Successfully  30 Days of Discharge  Days of Discharge  Bures (NOMS) | Actual % vs Goal %  Days of Discharge  Actual % vs Goal %  Bures (NOMS)  Actual % vs Goal % | Actual % vs Goal % Actual 80 Days of Discharge | Actual % vs Goal % Actual Actual % N/A N/A N/A N/A N/A Actual % vs Goal % Actual Actual % N/A N/A N/A N/A N/A Actual % vs Goal % Actual Actual % N/A | Actual % vs Goal % Actual Actual % Goal % N/A N/A 85% Actual % vs Goal % Actual % vs Goal % Actual Actual % Goal % N/A N/A 85% Days of Discharge N/A N/A N/A 90% Actual Actual % Goal % N/A N/A 90% N/A N/A N/A 90% N/A N/A 90% N/A N/A N/A 90% N/A N/A N/A 90% N/A N/A N/A N/A 90% N/A N/A N/A 90% N/A N/A N/A N/A 90% N/A N/A N/A 90% N/A N/A N/A N/A 90% N/A N/A N/A 90% N/A N/A N/A N/A 90% N/A N/A N/A N/A N/A 90% N/A | Actual % vs Goal % Actual Actual % Goal % State Avg  Actual % vs Goal % Actual Actual % Goal % State Avg  Actual % vs Goal % Actual Actual % Goal % State Avg  Actual % vs Goal % Actual Actual % Goal % State Avg  Days of Discharge N/A N/A 90% 85%  Sures (NOMS) Actual % vs Goal % Actual Actual % Goal % State Avg  Bures (NOMS) Actual % vs Goal % Actual Actual % Goal % State Avg  Bures (NOMS) Actual % vs Goal % Bures (NOMS) 85%  Actual % vs Goal % Actual Actual % Goal % State Avg  Bures (NOMS) Actual % vs Goal % Bures (NOMS) 85%  Actual % vs Goal % Actual Actual % Goal % State Avg  Bures (NOMS) Actual % vs Goal % Bures (NOMS) 85%  Actual % vs Goal % Actual Actual % Goal % State Avg  Bures (NOMS) 80% 90% 99%  Bures (NOMS) 80% 90% 99% | Actual % vs Goal % |

#### **Bed Utilization**

<sup>\*</sup> State Avg based on 24 Active Group Home Programs

Reporting Period: July 2017 - March 2018 (Data as of Jun 13, 2018)

#### **Discharge Outcomes**

|          |                                       | Actual % vs Goal % | Actual   | Actual %  | Goal % | State Avg | Actual vs Goal |   |
|----------|---------------------------------------|--------------------|----------|-----------|--------|-----------|----------------|---|
|          | Treatment Completed Successfully      |                    | N/A      | N/A       | 60%    | 69%       | N/A            |   |
|          |                                       | Actual % vs Goal % | Actual   | Actual %  | Goal % | State Avg | Actual vs Goal |   |
|          | Follow-up within 30 Days of Discharge |                    | N/A      | N/A       | 90%    | 81%       | N/A            |   |
|          | Recovery                              |                    |          |           |        |           |                |   |
|          | National Recovery Measures (NOMS)     | Actual % vs Goal % | Actual   | Actual %  | Goal % | State Avg | Actual vs Goal |   |
| <b>√</b> | Social Support                        |                    | 24       | 92%       | 60%    | 85%       | 32%            | _ |
| <b>√</b> | Stable Living Situation               |                    | 26       | 100%      | 95%    | 96%       | 5%             |   |
|          | Employed                              |                    | 4        | 15%       | 25%    | 9%        | -10%           | _ |
|          | Improved/Maintained Axis V GAF Score  |                    | 21       | 88%       | 95%    | 65%       | -7%            |   |
|          | Bed Utilization  12 Months Trend      | Beds Ava LOS       | Turnover | Actual 0/ | Goal % | State Ava | Actual vs Goal |   |
|          |                                       |                    |          | Actual %  |        | State Avg |                |   |
| <b>√</b> | Avg Utilization Rate                  | 21 1,440 days      | 0.3      | 117%      | 90%    | 93%       | 27%            | ^ |
|          | < 90% 90-110%                         | >110%              |          |           |        |           |                |   |