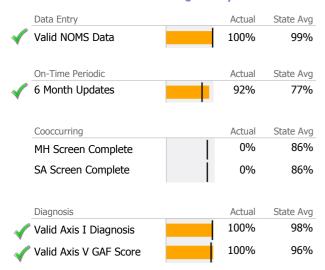

#### **Data Submission Quality**

| Data Entry        | Actual | State Avg |
|-------------------|--------|-----------|
| √ Valid NOMS Data | 99%    | 97%       |
| On-Time Periodic  | Actual | State Avg |
| 6 Month Updates   | 92%    | 91%       |

#### **Data Submission Quality**

| Data Entry               | Actual | State Avg |
|--------------------------|--------|-----------|
| Valid NOMS Data          | 92%    | 94%       |
| On-Time Periodic         | Actual | State Avg |
| 6 Month Updates          | 96%    | 69%       |
| Cooccurring              | Actual | State Avg |
| MH Screen Complete       | 51%    | 87%       |
| SA Screen Complete       | 51%    | 87%       |
| Diagnosis                | Actual | State Avg |
| Valid Axis I Diagnosis   | 95%    | 96%       |
| √ Valid Axis V GAF Score | 95%    | 89%       |