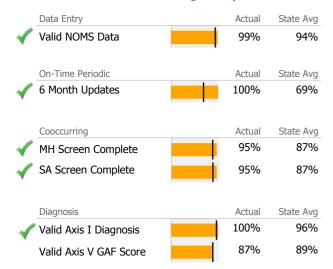

#### **Data Submission Quality**

| Data Entry               | Actual | State Avg |
|--------------------------|--------|-----------|
| Valid NOMS Data          | 92%    | 94%       |
| On-Time Periodic         | Actual | State Avg |
| 6 Month Updates          | 96%    | 69%       |
| Cooccurring              | Actual | State Avg |
| MH Screen Complete       | 51%    | 87%       |
| SA Screen Complete       | 51%    | 87%       |
| Diagnosis                | Actual | State Avg |
| Valid Axis I Diagnosis   | 95%    | 96%       |
| √ Valid Axis V GAF Score | 95%    | 89%       |