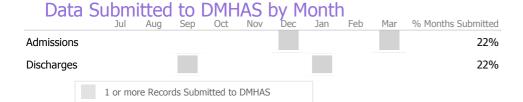

|            |   | Jul    | Aug       | Sep     | Oct       | Nov   | Dec | Jan | Feb | Mar | % Months Submitted |
|------------|---|--------|-----------|---------|-----------|-------|-----|-----|-----|-----|--------------------|
| Admissions | ; |        |           |         |           |       |     |     |     |     | 89%                |
| Discharges |   |        |           |         |           |       |     |     |     |     | 100%               |
| Services   |   |        |           |         |           |       |     |     |     |     | 100%               |
|            |   | 1 or m | ore Recor | ds Subr | nitted to | DMHAS |     |     |     |     |                    |