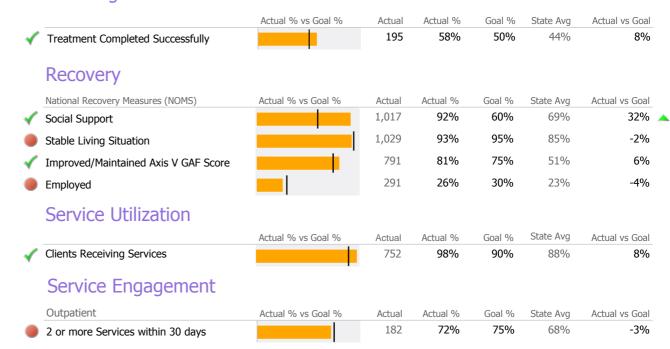

#### **Discharge Outcomes**

|          |                                       | Actual % vs Goal % | Actual   | Actual %  | Goal % | State Avg | Actual vs Goal |   |
|----------|---------------------------------------|--------------------|----------|-----------|--------|-----------|----------------|---|
|          | Treatment Completed Successfully      |                    | N/A      | N/A       | 60%    | 69%       | N/A            |   |
|          |                                       | Actual % vs Goal % | Actual   | Actual %  | Goal % | State Avg | Actual vs Goal |   |
|          | Follow-up within 30 Days of Discharge |                    | N/A      | N/A       | 90%    | 81%       | N/A            |   |
|          | Recovery                              |                    |          |           |        |           |                |   |
|          | National Recovery Measures (NOMS)     | Actual % vs Goal % | Actual   | Actual %  | Goal % | State Avg | Actual vs Goal |   |
| <b>√</b> | Social Support                        |                    | 24       | 92%       | 60%    | 85%       | 32%            | _ |
| <b>√</b> | Stable Living Situation               |                    | 26       | 100%      | 95%    | 96%       | 5%             |   |
|          | Employed                              |                    | 4        | 15%       | 25%    | 9%        | -10%           | _ |
|          | Improved/Maintained Axis V GAF Score  |                    | 21       | 88%       | 95%    | 65%       | -7%            |   |
|          | Bed Utilization  12 Months Trend      | Beds Ava LOS       | Turnover | Actual 0/ | Goal % | State Ava | Actual vs Goal |   |
|          |                                       |                    |          | Actual %  |        | State Avg |                |   |
| <b>√</b> | Avg Utilization Rate                  | 21 1,440 days      | 0.3      | 117%      | 90%    | 93%       | 27%            | ^ |
|          | < 90% 90-110%                         | >110%              |          |           |        |           |                |   |