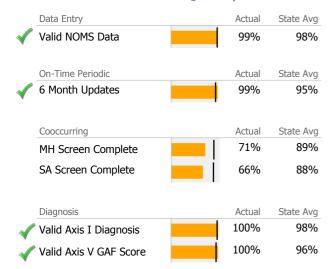

#### **Data Submission Quality**

| Data Entry               | Actual | State Avg |
|--------------------------|--------|-----------|
| Valid NOMS Data          | 91%    | 98%       |
| On-Time Periodic         | Actual | State Avg |
| 6 Month Updates          | 100%   | 95%       |
| Cooccurring              | Actual | State Avg |
| MH Screen Complete       | 37%    | 89%       |
| SA Screen Complete       | 35%    | 88%       |
|                          |        |           |
| Diagnosis                | Actual | State Avg |
| √ Valid Axis I Diagnosis | 98%    | 98%       |
| √ Valid Axis V GAF Score | 98%    | 96%       |

#### **Data Submission Quality**

|         | Valid NOMS Data        | 86%    | 94%       |
|---------|------------------------|--------|-----------|
|         | Valid TEDS Data        | 38%    | 93%       |
|         | On-Time Periodic       | Actual | State Avg |
| <b></b> | 6 Month Updates        | 89%    | 23%       |
|         | Cooccurring            | Actual | State Avg |
|         | Cooccurring            | Actual | State Avg |
|         | MH Screen Complete     | 77%    | 99%       |
|         | SA Screen Complete     | 77%    | 99%       |
|         |                        |        |           |
|         | Diagnosis              | Actual | State Avg |
|         | Valid Axis I Diagnosis | 98%    | 99%       |
| <b></b> | Valid Axis V GAF Score | 100%   | 95%       |