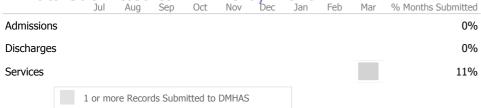

| Cooccurring        | Actual | State Avg |
|--------------------|--------|-----------|
| MH Screen Complete | N/A    | N/A       |
| SA Screen Complete | N/A    | N/A       |

Data Submitted to DMHAS by Month

Jul Aug Sep Oct Nov Dec Jan Feb Mar % Months Submitted Admissions 0% Discharges 0% 1 or more Records Submitted to DMHAS

<sup>\*</sup> State Avg based on 0 Active Integrated Primary Care Programs