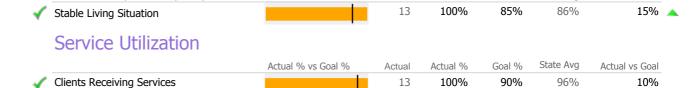

#### Recovery

|   | National Recovery Measures (NOMS) | Actual % vs Goal % | Actual | Actual % | Goal % | State Avg | Actual vs Goal |
|---|-----------------------------------|--------------------|--------|----------|--------|-----------|----------------|
|   | Stable Living Situation           |                    | 17     | 81%      | 85%    | 86%       | -4%            |
|   | Service Utilization               |                    |        |          |        |           |                |
|   |                                   | Actual % vs Goal % | Actual | Actual % | Goal % | State Avg | Actual vs Goal |
| 1 | Clients Receiving Services        |                    | 19     | 90%      | 90%    | 96%       | 0%             |