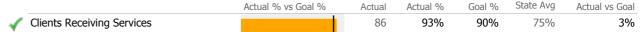

#### Recovery

|   | National Recovery Measures (NOMS) | Actual % vs Goal % | Actual | Actual % | Goal % | State Avg | Actual vs Goal |
|---|-----------------------------------|--------------------|--------|----------|--------|-----------|----------------|
| 1 | Employed                          |                    | 33     | 35%      | 35%    | 43%       | 0%             |
|   | Service Utilization               |                    |        |          |        |           |                |
|   |                                   | Actual % vs Goal % | Actual | Actual % | Goal % | State Avg | Actual vs Goal |
| 1 | Clients Receiving Services        |                    | 61     | 95%      | 90%    | 96%       | 5%             |