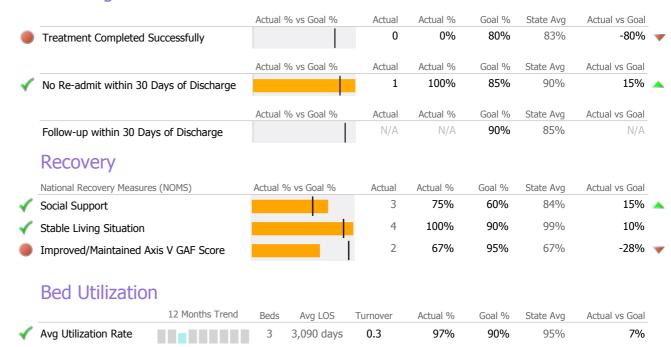

#### **Discharge Outcomes**

|                      | Actual % vs Goal %                                                      | Actual                                                                                                                                                  | Actual %                                       | Goal %                                                                                                                                                                                   | State Avg                                                                                                                                                                                                                                                                                                                                                                                                                                                                                                                                                       | Actual vs Goal                                                                                                                                                                                                                                                                                                                                                                                                                                                                                                                                                                                                                                                                                                                                                     |                    |
|----------------------|-------------------------------------------------------------------------|---------------------------------------------------------------------------------------------------------------------------------------------------------|------------------------------------------------|------------------------------------------------------------------------------------------------------------------------------------------------------------------------------------------|-----------------------------------------------------------------------------------------------------------------------------------------------------------------------------------------------------------------------------------------------------------------------------------------------------------------------------------------------------------------------------------------------------------------------------------------------------------------------------------------------------------------------------------------------------------------|--------------------------------------------------------------------------------------------------------------------------------------------------------------------------------------------------------------------------------------------------------------------------------------------------------------------------------------------------------------------------------------------------------------------------------------------------------------------------------------------------------------------------------------------------------------------------------------------------------------------------------------------------------------------------------------------------------------------------------------------------------------------|--------------------|
| d Successfully       |                                                                         | N/A                                                                                                                                                     | N/A                                            | 80%                                                                                                                                                                                      | 83%                                                                                                                                                                                                                                                                                                                                                                                                                                                                                                                                                             | N/A                                                                                                                                                                                                                                                                                                                                                                                                                                                                                                                                                                                                                                                                                                                                                                |                    |
|                      | Actual % vs Goal %                                                      | Actual                                                                                                                                                  | Actual %                                       | Goal %                                                                                                                                                                                   | State Avg                                                                                                                                                                                                                                                                                                                                                                                                                                                                                                                                                       | Actual vs Goal                                                                                                                                                                                                                                                                                                                                                                                                                                                                                                                                                                                                                                                                                                                                                     |                    |
| 30 Days of Discharge |                                                                         | N/A                                                                                                                                                     | N/A                                            | 85%                                                                                                                                                                                      | 90%                                                                                                                                                                                                                                                                                                                                                                                                                                                                                                                                                             | N/A                                                                                                                                                                                                                                                                                                                                                                                                                                                                                                                                                                                                                                                                                                                                                                |                    |
|                      | Actual % vs Goal %                                                      | Actual                                                                                                                                                  | Actual %                                       | Goal %                                                                                                                                                                                   | State Avg                                                                                                                                                                                                                                                                                                                                                                                                                                                                                                                                                       | Actual vs Goal                                                                                                                                                                                                                                                                                                                                                                                                                                                                                                                                                                                                                                                                                                                                                     |                    |
| Days of Discharge    |                                                                         | N/A                                                                                                                                                     | N/A                                            | 90%                                                                                                                                                                                      | 85%                                                                                                                                                                                                                                                                                                                                                                                                                                                                                                                                                             | N/A                                                                                                                                                                                                                                                                                                                                                                                                                                                                                                                                                                                                                                                                                                                                                                |                    |
|                      |                                                                         |                                                                                                                                                         |                                                |                                                                                                                                                                                          |                                                                                                                                                                                                                                                                                                                                                                                                                                                                                                                                                                 |                                                                                                                                                                                                                                                                                                                                                                                                                                                                                                                                                                                                                                                                                                                                                                    |                    |
| sures (NOMS)         | Actual % vs Goal %                                                      | Actual                                                                                                                                                  | Actual %                                       | Goal %                                                                                                                                                                                   | State Avg                                                                                                                                                                                                                                                                                                                                                                                                                                                                                                                                                       | Actual vs Goal                                                                                                                                                                                                                                                                                                                                                                                                                                                                                                                                                                                                                                                                                                                                                     |                    |
|                      |                                                                         | 8                                                                                                                                                       | 100%                                           | 60%                                                                                                                                                                                      | 84%                                                                                                                                                                                                                                                                                                                                                                                                                                                                                                                                                             | 40%                                                                                                                                                                                                                                                                                                                                                                                                                                                                                                                                                                                                                                                                                                                                                                | _                  |
| n                    | ·                                                                       | 8                                                                                                                                                       | 100%                                           | 90%                                                                                                                                                                                      | 99%                                                                                                                                                                                                                                                                                                                                                                                                                                                                                                                                                             | 10%                                                                                                                                                                                                                                                                                                                                                                                                                                                                                                                                                                                                                                                                                                                                                                |                    |
| d Axis V GAF Score   |                                                                         | 6                                                                                                                                                       | 86%                                            | 95%                                                                                                                                                                                      | 67%                                                                                                                                                                                                                                                                                                                                                                                                                                                                                                                                                             | -9%                                                                                                                                                                                                                                                                                                                                                                                                                                                                                                                                                                                                                                                                                                                                                                |                    |
|                      | and Successfully  30 Days of Discharge  Days of Discharge  Bures (NOMS) | Actual % vs Goal %  Days of Discharge  Actual % vs Goal %  Bures (NOMS)  Actual % vs Goal % | Actual % vs Goal % Actual 80 Days of Discharge | Actual % vs Goal % Actual Actual % N/A N/A N/A N/A N/A Actual % vs Goal % Actual Actual % N/A N/A N/A N/A N/A Actual % vs Goal % Actual Actual % N/A | Actual % vs Goal % Actual Actual % Goal % N/A N/A 85% Actual % vs Goal % Actual % vs Goal % Actual Actual % Goal % N/A N/A 85% Days of Discharge N/A N/A N/A 90% Actual Actual % Goal % N/A N/A 90% N/A N/A N/A 90% N/A N/A 90% N/A N/A N/A 90% N/A N/A N/A 90% N/A N/A N/A N/A 90% N/A N/A N/A 90% N/A N/A N/A N/A 90% N/A N/A N/A 90% N/A N/A N/A N/A 90% N/A N/A N/A 90% N/A N/A N/A N/A 90% N/A N/A N/A N/A N/A 90% N/A | Actual % vs Goal % Actual Actual % Goal % State Avg  Actual % vs Goal % Actual Actual % Goal % State Avg  Actual % vs Goal % Actual Actual % Goal % State Avg  Actual % vs Goal % Actual Actual % Goal % State Avg  Days of Discharge N/A N/A 90% 85%  Sures (NOMS) Actual % vs Goal % Actual Actual % Goal % State Avg  Bures (NOMS) Actual % vs Goal % Actual Actual % Goal % State Avg  Bures (NOMS) Actual % vs Goal % Bures (NOMS) 85%  Actual % vs Goal % Actual Actual % Goal % State Avg  Bures (NOMS) Actual % vs Goal % Bures (NOMS) 85%  Actual % vs Goal % Actual Actual % Goal % State Avg  Bures (NOMS) Actual % vs Goal % Bures (NOMS) 85%  Actual % vs Goal % Actual Actual % Goal % State Avg  Bures (NOMS) 80% 90% 99%  Bures (NOMS) 80% 90% 99% | Actual % vs Goal % |

#### **Bed Utilization**

<sup>\*</sup> State Avg based on 24 Active Group Home Programs

Reporting Period: July 2017 - March 2018 (Data as of Jun 13, 2018)

#### **Discharge Outcomes**

|          |                                       | Actual % vs Goal % | Actual   | Actual %  | Goal % | State Avg | Actual vs Goal |   |
|----------|---------------------------------------|--------------------|----------|-----------|--------|-----------|----------------|---|
|          | Treatment Completed Successfully      |                    | N/A      | N/A       | 60%    | 69%       | N/A            |   |
|          |                                       | Actual % vs Goal % | Actual   | Actual %  | Goal % | State Avg | Actual vs Goal |   |
|          | Follow-up within 30 Days of Discharge |                    | N/A      | N/A       | 90%    | 81%       | N/A            |   |
|          | Recovery                              |                    |          |           |        |           |                |   |
|          | National Recovery Measures (NOMS)     | Actual % vs Goal % | Actual   | Actual %  | Goal % | State Avg | Actual vs Goal |   |
| <b>√</b> | Social Support                        |                    | 24       | 92%       | 60%    | 85%       | 32%            | _ |
| <b>√</b> | Stable Living Situation               |                    | 26       | 100%      | 95%    | 96%       | 5%             |   |
|          | Employed                              |                    | 4        | 15%       | 25%    | 9%        | -10%           | _ |
|          | Improved/Maintained Axis V GAF Score  |                    | 21       | 88%       | 95%    | 65%       | -7%            |   |
|          | Bed Utilization  12 Months Trend      | Beds Ava LOS       | Turnover | Actual 0/ | Goal % | State Ava | Actual vs Goal |   |
|          |                                       |                    |          | Actual %  |        | State Avg |                |   |
| <b>√</b> | Avg Utilization Rate                  | 21 1,440 days      | 0.3      | 117%      | 90%    | 93%       | 27%            | ^ |
|          | < 90% 90-110%                         | >110%              |          |           |        |           |                |   |