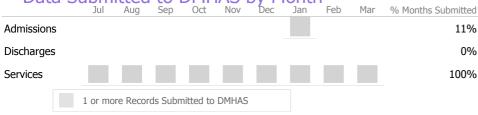

#### Data Submitted to DMHAS by Month

|            |   | Jul    | Aug      | Sep      | Oct       | Nov   | Dec | Jan | Feb | Mar | % Months Submitted |
|------------|---|--------|----------|----------|-----------|-------|-----|-----|-----|-----|--------------------|
| Admission  | S |        |          |          |           |       |     |     |     |     | 78%                |
| Discharges | S |        |          |          |           |       |     |     |     |     | 100%               |
| Services   |   |        |          |          |           |       |     |     |     |     | 100%               |
|            |   | 1 or m | ore Reco | rds Subr | nitted to | DMHAS |     |     |     |     |                    |