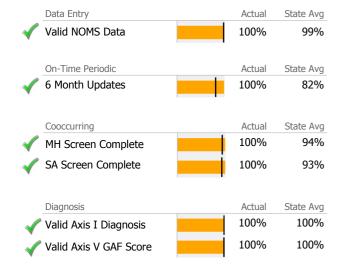

#### **Data Submission Quality**

| Data Entry               | Actual | State Avg |
|--------------------------|--------|-----------|
| Valid NOMS Data          | 91%    | 98%       |
| On-Time Periodic         | Actual | State Avg |
| 6 Month Updates          | 100%   | 95%       |
| Cooccurring              | Actual | State Avg |
| MH Screen Complete       | 37%    | 89%       |
| SA Screen Complete       | 35%    | 88%       |
|                          |        |           |
| Diagnosis                | Actual | State Avg |
| √ Valid Axis I Diagnosis | 98%    | 98%       |
| √ Valid Axis V GAF Score | 98%    | 96%       |