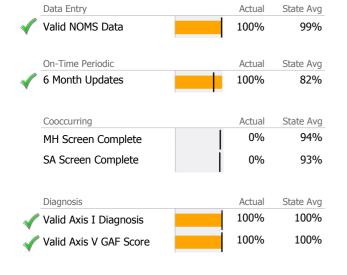

#### **Data Submission Quality**

| Data Entry               | Actual | State Avg |
|--------------------------|--------|-----------|
| Valid NOMS Data          | 91%    | 98%       |
| On-Time Periodic         | Actual | State Avg |
| 6 Month Updates          | 100%   | 95%       |
| Cooccurring              | Actual | State Avg |
| MH Screen Complete       | 37%    | 89%       |
| SA Screen Complete       | 35%    | 88%       |
|                          |        |           |
| Diagnosis                | Actual | State Avg |
| √ Valid Axis I Diagnosis | 98%    | 98%       |
| √ Valid Axis V GAF Score | 98%    | 96%       |