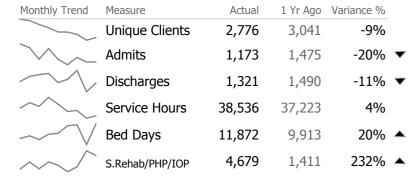

#### **Program Activity**

| Measure        | Actual | 1 Yr Ago | Variance % |   |
|----------------|--------|----------|------------|---|
| Unique Clients | 92     | 83       | 11%        | • |
| Admits         | 40     | 26       | 54%        | • |
| Discharges     | 31     | 29       | 7%         |   |
| Service Hours  | 922    | 813      | 13%        | • |