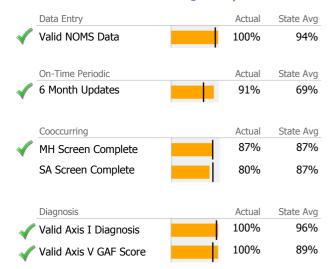

#### **Data Submission Quality**

| Data Entry               | Actual | State Avg |
|--------------------------|--------|-----------|
| Valid NOMS Data          | 92%    | 94%       |
| On-Time Periodic         | Actual | State Avg |
| 6 Month Updates          | 96%    | 69%       |
| Cooccurring              | Actual | State Avg |
| MH Screen Complete       | 51%    | 87%       |
| SA Screen Complete       | 51%    | 87%       |
| Diagnosis                | Actual | State Avg |
| Valid Axis I Diagnosis   | 95%    | 96%       |
| √ Valid Axis V GAF Score | 95%    | 89%       |