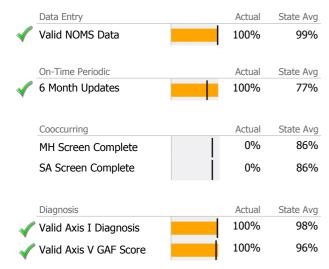

Dashboard

Reporting Period: July 2017 - March 2018 (Data as of Jun 13, 2018)



Survey Data Not Available

#### **Homes for the Brave 134-250**

Applied Behavioral Rehab Research Institute Inc Mental Health - Residential Services - Supervised Apartments Connecticut Dept of Mental Health and Addiction Services Program Quality Dashboard

Reporting Period: July 2017 - March 2018 (Data as of Jun 13, 2018)

## **Program Activity**

| Measure        | Actual | 1 Yr Ago | Variance % |   |
|----------------|--------|----------|------------|---|
| Unique Clients | 10     | 5        | 100%       | • |
| Admits         | 6      | -        |            |   |
| Discharges     | 5      | -        |            |   |
| Bed Days       | 1,221  | 1,370    | -11%       | • |

# **Data Submission Quality**



## **Discharge Outcomes**



Data Submitted to DMHAS by Month





<sup>\*</sup> State Avg based on 62 Active Supervised Apartments Programs