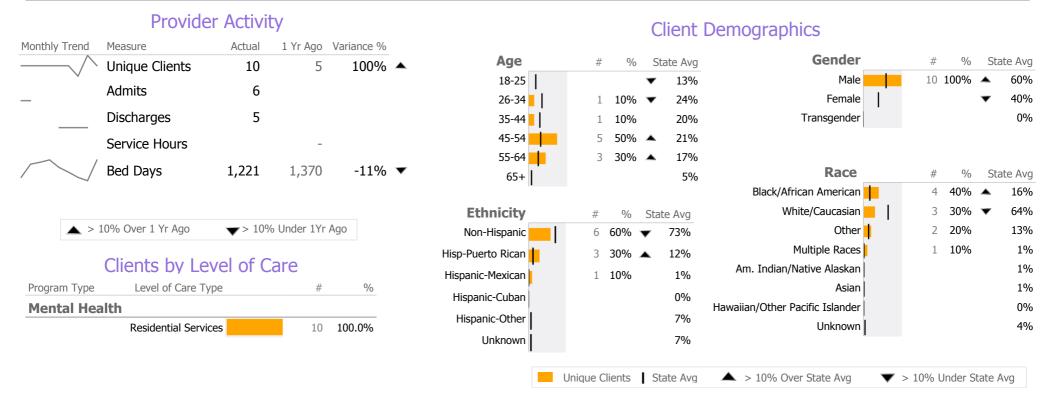

## **Program Activity**

| Measure        | Actual | 1 Yr Ago | Variance % |   |
|----------------|--------|----------|------------|---|
| Unique Clients | 10     | 5        | 100%       | • |
| Admits         | 6      | -        |            |   |
| Discharges     | 5      | -        |            |   |
| Bed Days       | 1,221  | 1,370    | -11%       | • |