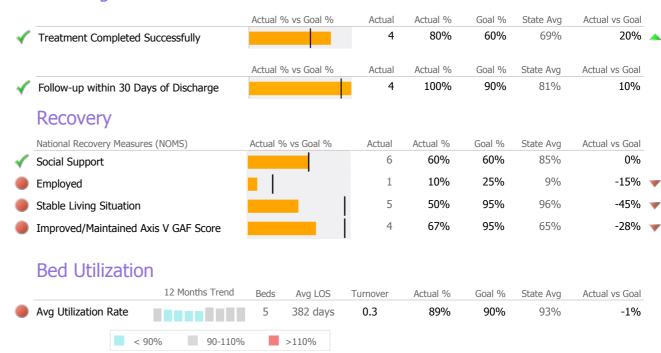

## **Discharge Outcomes**

Data Submitted to DMHAS by Month

<sup>\*</sup> State Avg based on 62 Active Supervised Apartments Programs