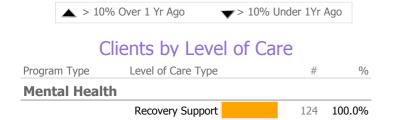

#### **Peer Bridger**

Advocacy Unlimited

Mental Health - Recovery Support - Peer Based Mentoring

Connecticut Dept of Mental Health and Addiction Services Program Quality Dashboard

Reporting Period: July 2017 - March 2018 (Data as of Jun 13, 2018)

# **Program Activity**

| Measure        | Actual | 1 Yr Ago | Variance % |   |
|----------------|--------|----------|------------|---|
| Unique Clients | 124    | 136      | -9%        |   |
| Admits         | 48     | 136      | -65%       | • |
| Discharges     | 21     | 57       | -63%       | • |
| Service Hours  | 2,130  | 1,231    | 73%        | • |