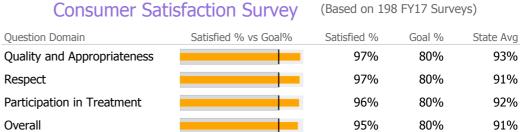

# Client Demographics

0-80%

Goal %

Satisfied %

| Age               | #        | %       | State       | ٩vg | Gender                          |                | # 9     | 6   | State Avg    |
|-------------------|----------|---------|-------------|-----|---------------------------------|----------------|---------|-----|--------------|
| 18-25             | 31       | 3%      | 1           | 1%  | Female Female                   | 70             | 65%     | 6   | <b>41</b> %  |
| 26-34             | 93       | 9%      | ▼ 2         | 2%  | Male 📙                          | 38             | 35%     | 6 1 | <b>▼</b> 58% |
| 35-44             | 182      | 17%     | 1           | 9%  | Transgender                     |                |         |     | 0%           |
| 45-54             | 297      | 27%     | 2           | 2%  |                                 |                |         |     |              |
| 55-64             | 325      | 30%     | <b>^</b> 1  | 9%  |                                 |                |         |     |              |
| 65+               | 164      | 15%     |             | 6%  | Race                            |                | # %     | 6   | State Avg    |
|                   |          |         |             |     | White/Caucasian                 | 52             | 7 489   | 6 1 | ▼ 65%        |
| <b>Ethnicity</b>  | #        | %       | State Av    | /g  | Other                           | 42             | 26 39%  | 6   | <b>13</b> %  |
| Non-Hispanic      | 551      | 50%     | <b>▼</b> 74 | %   | Black/African American          | 12             | 24 119  | 6   | 16%          |
| Hisp-Puerto Rican | 434      | 40%     | <b>1</b> 3° | %   | Hawaiian/Other Pacific Islander |                | 8 19    | 6   | 0%           |
| Hispanic-Other    | 103      | 9%      | 7'          | %   | Unknown                         |                | 3 09    | 6   | 3%           |
| Hispanic-Cuban    | 3        | 0%      | 0           | %   | Multiple Races                  |                | 2 09    | 6   | 1%           |
| ·                 |          |         |             |     | Am. Indian/Native Alaskan       |                | 1 09    | 6   | 1%           |
| Hispanic-Mexican  | 1        | 0%      | 1'          | %   | Asian                           |                | 1 09    | 6   | 1%           |
| Unknown           |          |         | 6           | %   |                                 |                |         |     |              |
|                   | Unique C | Clients | State /     | Avg | ▲ > 10% Over State Avg          | <b>7</b> > 10% | % Under | Sta | ite Avg      |