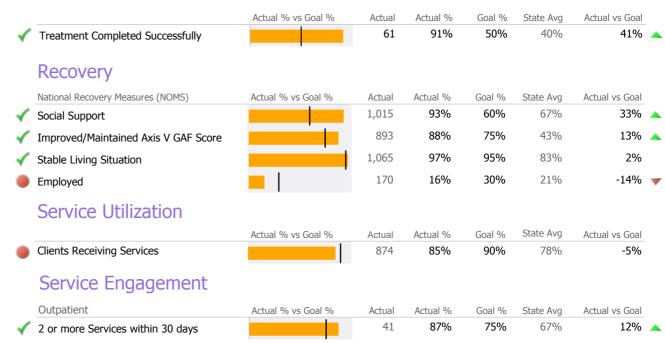

# **Discharge Outcomes**

<sup>\*</sup> State Avg based on 93 Active Standard Outpatient Programs