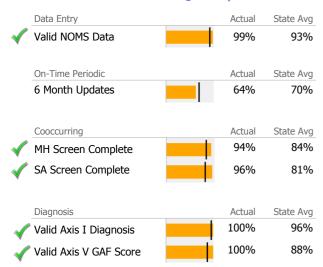

# **Discharge Outcomes**

<sup>\*</sup> State Avg based on 93 Active Standard Outpatient Programs