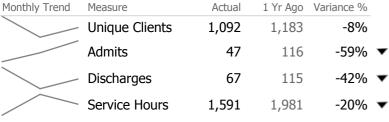

#### **Provider Activity** Monthly Trend Actual Measure **Unique Clients** 1,092

### **Program Activity**

| Measure        | Actual | 1 Yr Ago | Variance %    |  |
|----------------|--------|----------|---------------|--|
| Unique Clients | 1,092  | 1,183    | -8%           |  |
| Admits         | 47     | 116      | -59% <b>▼</b> |  |
| Discharges     | 67     | 115      | -42% <b>▼</b> |  |
| Service Hours  | 1,591  | 1,981    | -20% <b>▼</b> |  |