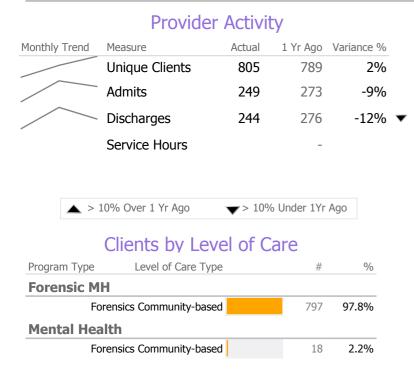

#### Office of Forensic Evaluation

Middletown, CT

#### Connecticut Dept of Mental Health and Addiction Services Provider Quality Dashboard

Reporting Period: July 2017 - September 2017 (Data as of Dec 13, 2017)



### **Client Demographics**

| Age               | #        | %      | State Avg    | Gender                          | #         | %       | Stat    | e Avg |
|-------------------|----------|--------|--------------|---------------------------------|-----------|---------|---------|-------|
| 18-25             | 86       | 11%    | 11%          | Male 🗾                          | 643       | 80%     | ▲       | 58%   |
| 26-34             | 244      | 30%    | 22%          | Female 🗧 📔                      | 162       | 20%     | •       | 41%   |
| 35-44             | 166      | 21%    | 19%          | Transgender                     |           |         |         | 0%    |
| 45-54             | 154      | 19%    | 22%          |                                 |           |         |