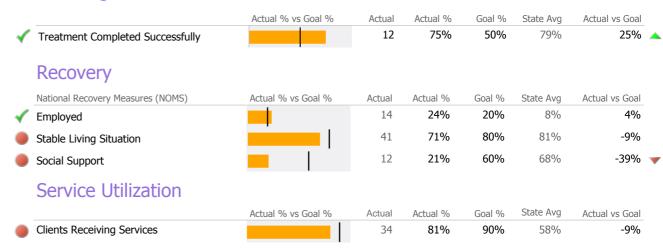

## **Discharge Outcomes**

<sup>\*</sup> State Avg based on 29 Active Standard Case Management Programs