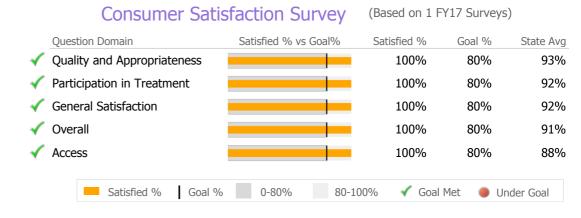

### **Data Submission Quality**

| Data Submission Quality  |        |           |  |  |  |  |  |
|--------------------------|--------|-----------|--|--|--|--|--|
| Data Entry               | Actual | State Avg |  |  |  |  |  |
| Valid NOMS Data          | N/A    | 93%       |  |  |  |  |  |
| On-Time Periodic         | Actual | State Avg |  |  |  |  |  |
| 6 Month Updates          | 100%   | 70%       |  |  |  |  |  |
|                          |        |           |  |  |  |  |  |
| Cooccurring              | Actual | State Avg |  |  |  |  |  |
| MH Screen Complete       | N/A    | 84%       |  |  |  |  |  |
| SA Screen Complete       | N/A    | 81%       |  |  |  |  |  |
|                          |        |           |  |  |  |  |  |
| Diagnosis                | Actual | State Avg |  |  |  |  |  |
| √ Valid Axis I Diagnosis | 100%   | 96%       |  |  |  |  |  |
| √ Valid Axis V GAF Score | 100%   | 88%       |  |  |  |  |  |