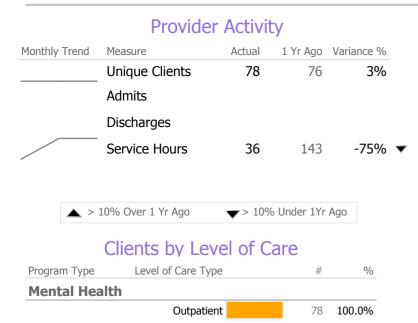

# **Program Activity**

| Measure        | Actual | 1 Yr Ago | Variance %    |
|----------------|--------|----------|---------------|
| Unique Clients | 78     | 76       | 3%            |
| Admits         | -      | -        |               |
| Discharges     | -      | -        |               |
| Service Hours  | 36     | 143      | <b>-75%</b> ▼ |