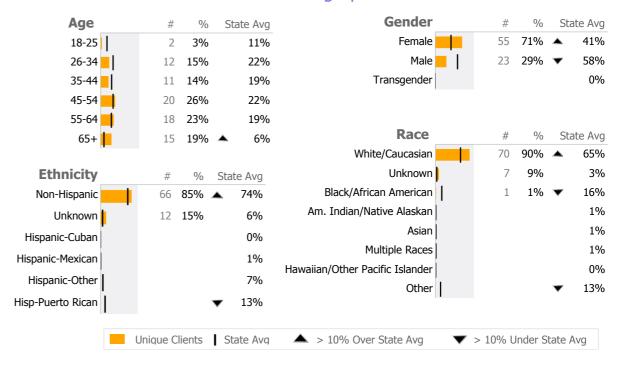

#### **Day Kimball Hospital**

Putnam, CT

Connecticut Dept of Mental Health and Addiction Services Provider Quality Dashboard

Reporting Period: July 2017 - September 2017 (Data as of Dec 13, 2017)





### **Client Demographics**



#### Pomfret St-1st Init-OP414-210X

Day Kimball Hospital

Mental Health - Outpatient - Standard Outpatient

## Connecticut Dept of Mental Health and Addiction Services Program Quality Dashboard

Reporting Period: July 2017 - September 2017 (Data as of Dec 13, 2017)

# **Program Activity**

| Measure        | Actual | 1 Yr Ago | Variance %    |
|----------------|--------|----------|---------------|
| Unique Clients | 78     | 76       | 3%            |
| Admits         | -      | -        |               |
| Discharges     | -      | -        |               |
| Service Hours  | 36     | 143      | <b>-75%</b> ▼ |

### **Data Submission Quality**

| Data Submission Quality  |        |           |  |  |  |  |  |
|--------------------------|--------|-----------|--|--|--|--|--|
| Data Entry