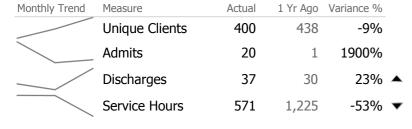

## **Program Activity**

| Measure        | Actual | 1 Yr Ago | Variance % |   |
|----------------|--------|----------|------------|---|
| Unique Clients | 400    | 403      | -1%        |   |
| Admits         | 20     | 1        | 1900%      | • |
| Discharges     | 20     | 15       | 33%        | • |
| Service Hours  | 568    | 910      | -38%       | • |