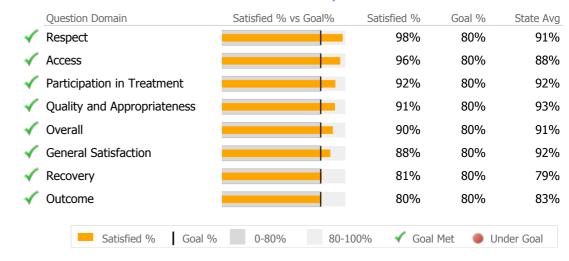

Reporting Period: July 2017 - September 2017 (Data as of Dec 13, 2017)

# **Provider Activity**





#### Clients by Level of Care

Program Type Level of Care Type # %

Mental Health

Outpatient 400 100.0%

## Consumer Satisfaction Survey (Based on 49 FY17 Surveys)



## **Client Demographics**



#### 326 Washington St. OP 401-210

**Backus Hospital** 

Mental Health - Outpatient - Standard Outpatient

## Connecticut Dept of Mental Health and Addiction Services Program Quality Dashboard

Reporting Period: July 2017 - September 2017 (Data as of Dec 13, 2017)

## **Program Activity**

| Measure        | Actual | 1 Yr Ago | Variance % |   |
|----------------|--------|----------|------------|---|
| Unique Clients | 400    | 403      | -1%        |   |
| Admits         | 20     | 1        | 1900%      | • |
| Discharges     | 20     | 15       | 33%        | • |
| Service Hours  | 568    | 910      | -38%       | • |

# **Data Submission Quality**

|                          | <b>C</b> | - /    |           |
|--------------------------|----------|--------