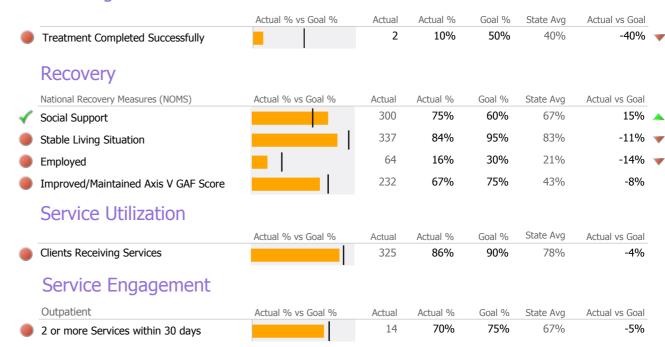

## **Discharge Outcomes**

<sup>\*</sup> State Avg based on 93 Active Standard Outpatient Programs