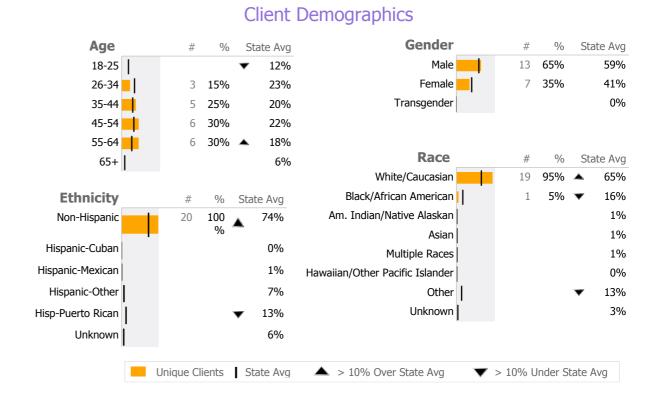

#### **Provider Activity** Actual 1 Yr Ago Variance % Monthly Trend Measure **Unique Clients** 20 20 0% 2 -60% ▼ Admits 5 Discharges 2 2 0% 157 41% 🔺 Service Hours 111 > 10% Over 1 Yr Ago > 10% Under 1Yr Ago Clients by Level of Care Program Type Level of Care Type % **Mental Health** Case Management 20 100.0%