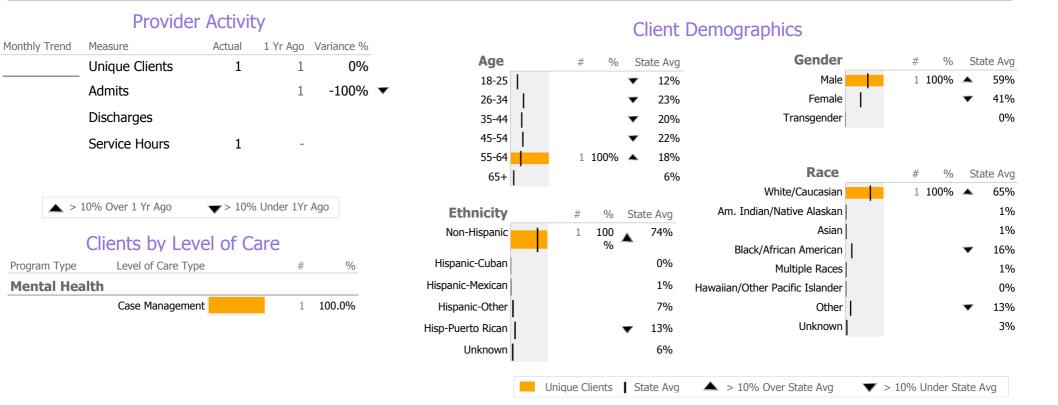

## **Program Activity**

| Measure        | Actual | 1 Yr Ago | Variance % |   |
|----------------|--------|----------|------------|---|
| Unique Clients | 1      | 1        | 0%         |   |
| Admits         | -      | 1        | -100%      | ▼ |
| Discharges     | -      | -        |            |   |
| Service Hours  | 1      | -        |            |   |