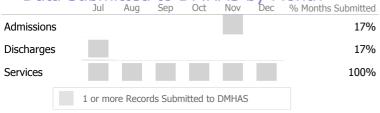

# Data Submitted to DMHAS by Month

<sup>\*</sup> State Avg based on 71 Active Supportive Housing – Scattered Site Programs