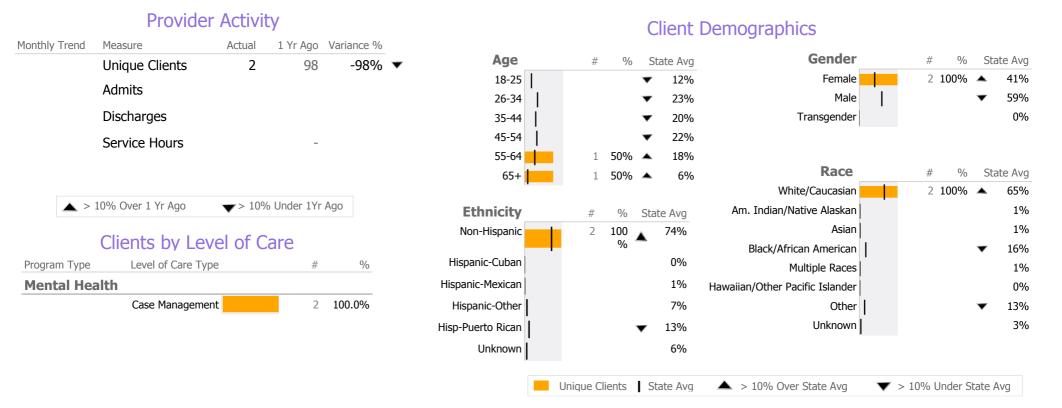

## **Program Activity**

| Measure        | Actual | 1 Yr Ago | Variance % |
|----------------|--------|----------|------------|
| Unique Clients | 2      |          |            |
| Admits         | -      | -        |            |
| Discharges     | -      | -        |            |
| Service Hours  | -      | -        |            |