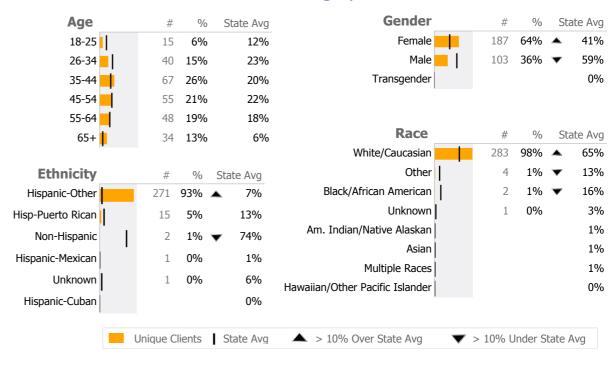

|
| Service Hours  | 236                              | 145                                        | 62%                                                  | •                                                                                                                                                              |
|                | Unique Clients Admits Discharges | Unique Clients 290 Admits 49 Discharges 90 | Unique Clients 290 182 Admits 49 80 Discharges 90 30 | Unique Clients         290         182         59%           Admits         49         80         -39%           Discharges         90         30         200% |



## **Client Demographics**



Survey Data Not Available

#### **Outreach and Engagement Program 291**

Optimus Health Care-Bennett Behavioral Health

Mental Health - Case Management - Outreach & Engagement

Connecticut Dept of Mental Health and Addiction Services Program Quality Dashboard

Reporting Period: July 2017 - December 2017 (Data as of Mar 21, 2018)

# **Program Activity**

| Measure        | Actual | 1 Yr Ago | Variance % |   |
|----------------|--------|----------|------------|---|
| Unique Clients | 290    | 182      | 59%        | • |
| Admits         | 49     | 80       | -39%       | • |
| Discharges     | 90     | 30       | 200%       | • |
| Service Hours  | 236    | 145      | 62%        | • |

### Service Engagement



Data Submitted to DMHAS by Month





<sup>\*</sup> State Avg based on 39 Activ