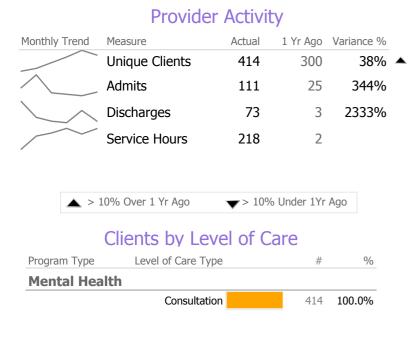

## Program Activity

| Measure        | Actual | 1 Yr Ago | Variance % |  |
|----------------|--------|----------|------------|--|
| Unique Clients | 142    | 66       | 115%       |  |
| Admits         | 40     | 3        | 1233%      |  |
| Discharges     | 36     | -        |            |  |
| Service Hours  | 93     | -        |            |  |