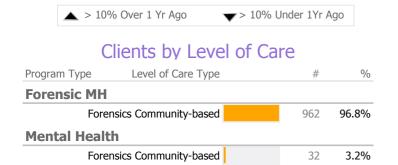

|                                                                                                                                             |
| Service Hours  |                                        | -                                            |                                                          |                                                                                                                                             |
|                | Unique Clients<br>Admits<br>Discharges | Unique Clients 975 Admits 484 Discharges 488 | Unique Clients 975 995 Admits 484 551 Discharges 488 535 | Unique Clients       975       995       -2%         Admits       484       551       -12%         Discharges       488       535       -9% |



## **Client Demographics**



Survey Data Not Available

## **OFE - Bridgeport**

Office of Forensic Evaluation

Forensic MH - Forensics Community-based - Office of Forensic Evaluation

Connecticut Dept of Mental Health and Addiction Services Program Quality Dashboard

Reporting Period: July 2017 - December 2017 (Data as of Mar 21, 2018)

# **Program Activity**

| Measure        | Actual | 1 Yr Ago | Variance % |   |
|----------------|--------|----------|------------|---|
| Unique Clients | 170    | 212      | -20%       | • |
| Admits         | 154    | 184      | -16%       | • |
| Discharges     | 140    | 191      | -27%       | • |

| Data                                 | Jul | Aug | Sep | Oct | Nov | Dec | % Months Submitted |
|--------------------------------------|-----|-----|--