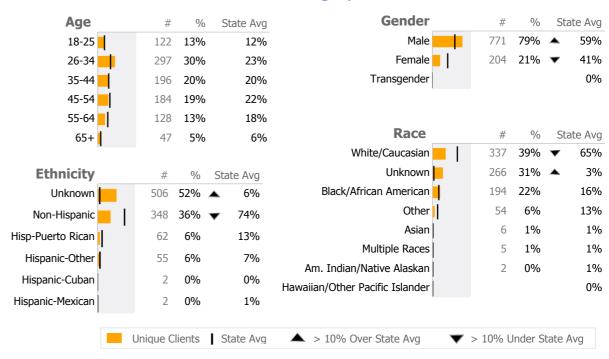

|                                                                                                                                             |
| Service Hours  |                                        | -                                            |                                                          |                                                                                                                                             |
|                | Unique Clients<br>Admits<br>Discharges | Unique Clients 975 Admits 484 Discharges 488 | Unique Clients 975 995 Admits 484 551 Discharges 488 535 | Unique Clients       975       995       -2%         Admits       484       551       -12%         Discharges       488       535       -9% |



## **Client Demographics**



Survey Data Not Available

## **OFE - Bridgeport**

Office of Forensic Evaluation

Forensic MH - Forensics Community-based - Office of Forensic Evaluation

Connecticut Dept of Mental Health and Addiction Services Program Quality Dashboard

Reporting Period: July 2017 - December 2017 (Data as of Mar 21, 2018)

# **Program Activity**

| Measure        | Actual | 1 Yr Ago | Variance % |   |
|----------------|--------|----------|------------|---|
| Unique Clients | 170    | 212      | -20%       | • |
| Admits         | 154    | 184      | -16%       | • |
| Discharges     | 140    | 191      | -27%       | • |

| Data                                 | Jul | Aug | Sep | Oct | Nov | Dec | % Months Submitted |
|--------------------------------------|-----|-----|-----|-----|-----|-----|--------