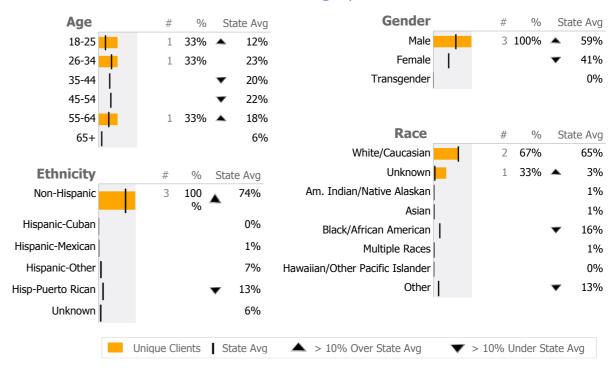

#### **Natchaug Hospital**

Mansfield Center, CT

Connecticut Dept of Mental Health and Addiction Services
Provider Quality Dashboard

Reporting Period: July 2017 - December 2017 (Data as of Mar 21, 2018)

## **Provider Activity**





#### Clients by Level of Care

| Program Type  | Level of Care Type | # | %      |
|---------------|--------------------|---|--------|
| Mental Health | 1                  |   |        |
|               | Inpatient Services | 3 | 100.0% |

### Consumer Satisfaction Survey (Based on 168 FY17 Surveys)



#### Client Demographics



#### 189 Storrs Rd. AIP 849-110

Natchaug Hospital

Mental Health - Inpatient Services - Acute Psychiatric

## Connecticut Dept of Mental Health and Addiction Services Program Quality Dashboard

Reporting Period: July 2017 - December 2017 (Data as of Mar 21, 2018)

# **Program Activity**

| Measure        | Actual | 1 Yr Ago | Variance % |   |
|----------------|--------|----------|------------|---|
| Unique Clients | 3      | 3        | 0%         |   |
| Admits         | -      | 1        | -100%      | • |
| Discharges     | 1      | 1        | 0%         |   |
| Bed Days       | 372    | 409      | -9%        |   |

### **Discharge Outcomes**



#### **Bed Utilization**



## Data Submitted to DMHAS by Month

|            | Jul     | Aug      | Sep      | Oct       | Nov   | Dec | % M