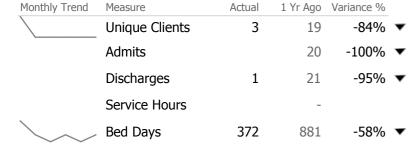

# **Program Activity**

| Measure        | Actual | 1 Yr Ago | Variance % |   |
|----------------|--------|----------|------------|---|
| Unique Clients | 3      | 3        | 0%         |   |
| Admits         | -      | 1        | -100%      | • |
| Discharges     | 1      | 1        | 0%         |   |
| Bed Days       | 372    | 409      | -9%        |   |