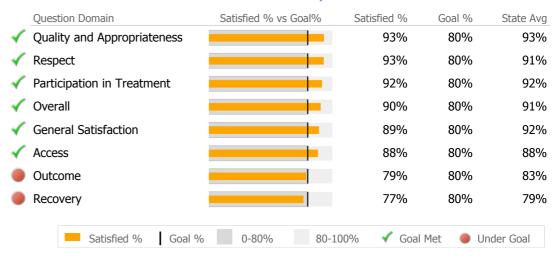

#### **Natchaug Hospital**

Mansfield Center, CT

Connecticut Dept of Mental Health and Addiction Services
Provider Quality Dashboard

Reporting Period: July 2017 - December 2017 (Data as of Mar 21, 2018)

## **Provider Activity**





#### Clients by Level of Care

| Program Type  | Level of Care Type | # | %      |
|---------------|--------------------|---|--------|
| Mental Health | 1                  |   |        |
|               | Inpatient Services | 3 | 100.0% |

### Consumer Satisfaction Survey (Based on 168 FY17 Surveys)



#### Client Demographics



#### 189 Storrs Rd. AIP 849-110

Natchaug Hospital

Mental Health - Inpatient Services - Acute Psychiatric

## Connecticut Dept of Mental Health and Addiction Services Program Quality Dashboard

Reporting Period: July 2017 - December 2017 (Data as of Mar 21, 2018)

# **Program Activity**

| Measure        | Actual | 1 Yr Ago | Variance % |   |
|----------------|--------|----------|------------|---|
| Unique Clients | 3      | 3        | 0%         |   |
| Admits         | -      | 1        | -100%      | • |
| Discharges     | 1      | 1        | 0%         |   |
| Bed Days       | 372    | 409      | -9%        |   |

### **Discharge Outcomes**



#### **Bed Utilization**



## Data Submitted to DMHAS by Month

|            | Jul     | Aug      | Sep      | O