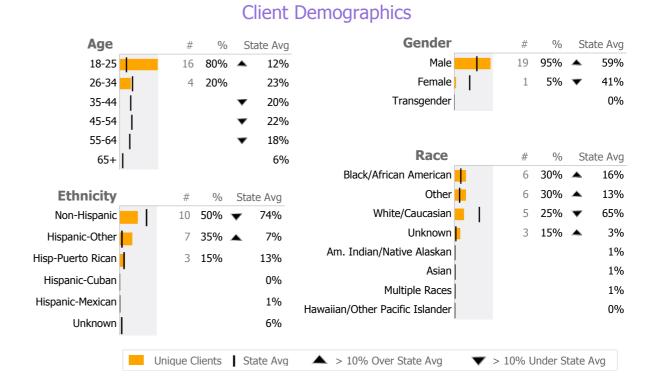

#### **My People Clinical Services LLC**

Hartford, CT

Connecticut Dept of Mental Health and Addiction Services Provider Quality Dashboard

Reporting Period: July 2017 - December 2017 (Data as of Mar 21, 2018)

#### **Provider Activity** 1 Yr Ago Variance % Monthly Trend Measure Actual **Unique Clients** 20 25 -20% ▼ **-100%** ▼ Admits 10 Discharges -100% ▼ Service Hours Bed Days 33% 🔺 3,680 2,761 > 10% Under 1Yr Ago > 10% Over 1 Yr Ago Clients by Level of Care Program Type Level of Care Type % **Mental Health Residential Services** 20 100.0%