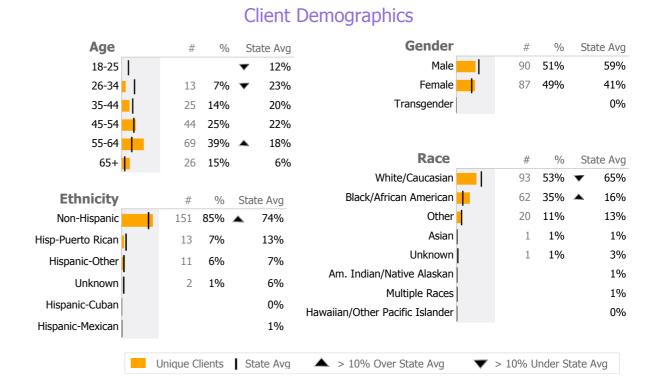

Reporting Period: July 2017 - December 2017 (Data as of Mar 21, 2018)

## **Provider Activity** Monthly Trend 1 Yr Ago Variance % Measure Actual **Unique Clients** 177 177 0% Admits Discharges Service Hours > 10% Over 1 Yr Ago > 10% Under 1Yr Ago Clients by Level of Care Program Type Level of Care Type % **Mental Health Housing Services** 177 100.0%



Survey Data Not Available

## Palmers HillRd.ResSup 106-266

Family Centers Inc

Mental Health - Housing Services - Housing Coordination

Connecticut Dept of Mental Health and Addiction Services Program Quality Dashboard

Reporting Period: July 2017 - December 2017 (Data as of Mar 21, 2018)

## **Program Activity**

| Measure        | Actual | 1 Yr Ago | Variance % |
|----------------|--------|----------|------------|
| Unique Clients | 177    | 177      | 0%         |
| Admits         | -      | -        |            |
| Discharges     | -      | _        |            |

Data Submitted to DMHAS by Month
Jul Aug Sep Oct Nov Dec % Months Submitted Admissions 0% Discharges 0% 1 or more Records Submitted to DMHAS