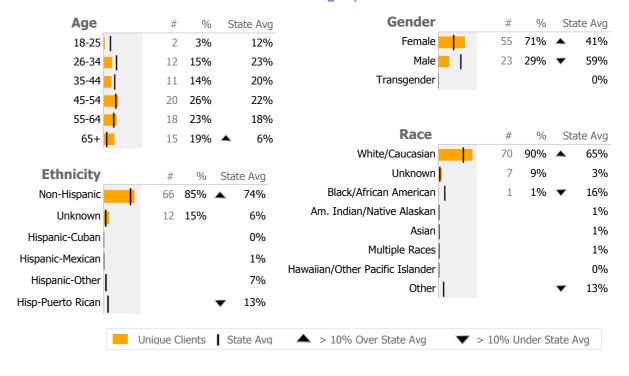

#### **Day Kimball Hospital**

Putnam, CT

Connecticut Dept of Mental Health and Addiction Services Provider Quality Dashboard

Reporting Period: July 2017 - December 2017 (Data as of Mar 21, 2018)





#### **Client Demographics**



#### **Clinical Case Management**

Day Kimball Hospital

Mental Health - Case Management - Standard Case Management

Connecticut Dept of Mental Health and Addiction Services Program Quality Dashboard

Reporting Period: July 2017 - December 2017 (Data as of Mar 21, 2018)

### **Program Activity**

| Measure        | Actual | 1 Yr Ago | Variance % |   |
|----------------|--------|----------|------------|---|
| Unique Clients | 78     | 78       | 0%         |   |
| Admits         | -      | 2        | -100%      | • |
| Discharges     | -      | -        |            |   |
| Service Hours  | 51     | 226      | -77%       | • |

# **Data Submission Quality**



# **Discharge Outcomes**

|              |                                   | Actual % vs Goal % | Actual | Actual % | Goal % | S