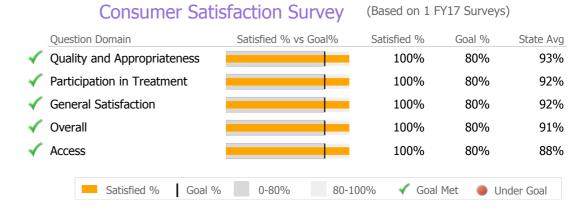

# **Discharge Outcomes**

|              |                                   | Actual % vs Goal % | Actual | Actual % | Goal % | State Avg | Actual vs Goal |   |
|--------------|-----------------------------------|--------------------|--------|----------|--------|-----------|----------------|---|
|              | Treatment Completed Successfully  |                    | N/A    | N/A      | 50%    | 69%       | N/A            |   |
|              | Recovery                          |                    |        |          |        |           |                |   |
|              | National Recovery Measures (NOMS) | Actual % vs Goal % | Actual | Actual % | Goal % | State Avg | Actual vs Goal |   |
| $\checkmark$ | Social Support                    |                    | 65     | 83%      | 60%    | 69%       | 23%            | _ |
| $\checkmark$ | Stable Living Situation           |                    | 74     | 95%      | 80%    | 82%       | 15%            | _ |
|              | Employed                          |                    | 15     | 19%      | 20%    | 9%        | -1%            |   |
|              | Service Utilization               |                    |        |          |        |           |                |   |
|              |                                   | Actual % vs Goal % | Actual | Actual % | Goal % | State Avg | Actual vs Goal |   |
|              | Clients Receiving Services        |                    | 18     | 23%      | 90%    | 62%       | -67%           | _ |