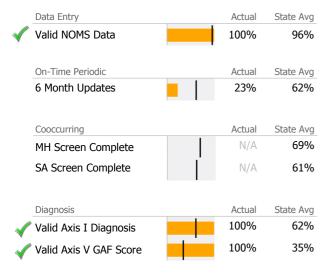

# **Data Submission Quality**

<sup>\*</sup> State Avg based on 30 Active Standard Case Management Programs