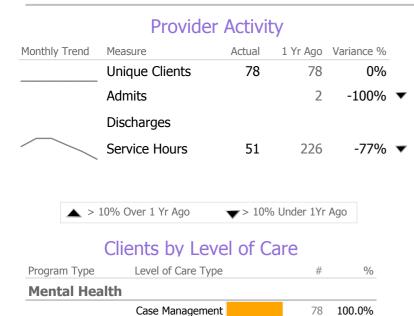

### **Program Activity**

| Measure        | Actual | 1 Yr Ago | Variance % |   |
|----------------|--------|----------|------------|---|
| Unique Clients | 78     | 78       | 0%         |   |
| Admits         | -      | 2        | -100%      | • |
| Discharges     | -      | -        |            |   |
| Service Hours  | 51     | 226      | -77%       | • |