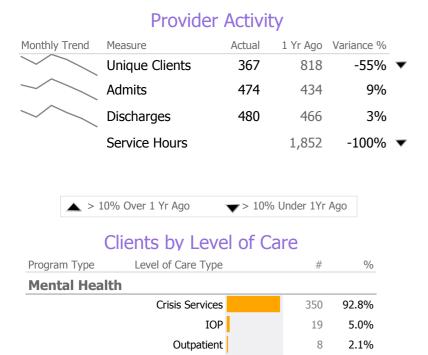

# **Program Activity**

| Measure                      | Actual | 1 Yr Ago | Variance % |  |
|------------------------------|--------|----------|------------|--|
| Unique Clients               | 19     | 18       | 6%         |  |
| Admits                       | 12     | 10       | 20%        |  |
| Discharges                   | 13     | 12       | 8%         |  |
| Service Hours                | -      | -        |            |  |
| Social Rehab/PHP/IOP<br>Days | 0      | 0        |            |  |

# Program Activity

| Measure        | Actual | 1 Yr Ago | Variance % |  |
|----------------|--------|----------|------------|--|
| Unique Clients | 8      | 507      | -98% 🔻     |  |
| Admits         | -      | 8        | -100% 🔻    |  |
| Discharges     | 4      | 36       | -89% 🔻     |  |
| Service Hours  | -      | 1,852    | -100% 🔻    |  |

# Program Activity

| Measure        | Actual | 1 Yr Ago | Variance % |  |
|----------------|--------|----------|------------|--|
| Unique Clients | 350    | 329      | 6%         |  |
| Admits         | 462    | 416      | 11%        |  |
| Discharges     | 463    | 418      | 11%        |  |