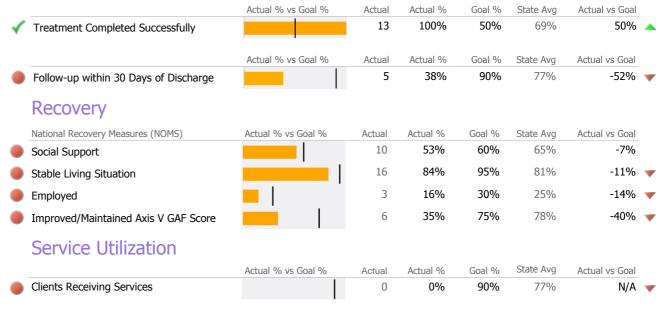

# Discharge Outcomes

## **Discharge Outcomes**

|                                      | Actual % vs Goal % | Actual | Actual % | Goal % | State Avg | Actual vs Goal |
|--------------------------------------|--------------------|--------|----------|--------|-----------|----------------|
| Treatment Completed Successfully     |                    | 2      | 50%      | 50%    | 42%       | 0%             |
| Recovery                             |                    |        |          |        |           |                |
| National Recovery Measures (NOMS)    | Actual % vs Goal % | Actual | Actual % | Goal % | State Avg | Actual vs Goal |
| Social Support                       |                    | 8      | 100%     | 60%    | 68%       | 40%            |
| Improved/Maintained Axis V GAF Score |                    | 7      | 88%      | 75%    | 48%       | 13%            |
| Stable Living Situation              |                    | 8      | 100%     | 95%    | 84%       | 5%             |
| Employed                             |                    | 0      | 0%       | 30%    | 22%       | -30%           |
| Service Utilization                  |                    |        |          |        |           |                |
|                                      | Actual % vs Goal % | Actual | Actual % | Goal % | State Avg | Actual vs Goal |
| Clients Receiving Services           |                    | 0      | 0%       | 90%    | 85%       | N/A            |
| Service Engagement                   |                    |        |          |        |           |                |
| Outpatient                           | Actual % vs Goal % | Actual | Actual % | Goal % | State Avg | Actual vs Goal |
|                                      |                    | 0      | 0%       | 75%    | 68%       | -75%           |