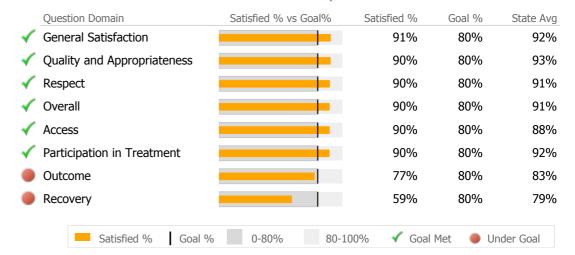

### **Danbury Hospital**

Danbury, CT

### Connecticut Dept of Mental Health and Addiction Services Provider Quality Dashboard

Reporting Period: July 2017 - December 2017 (Data as of Mar 21, 2018)



### Consumer Satisfaction Survey (Based on 116 FY17 Surveys)



### **Client Demographics**

| #       | %                                                                       | State Avg                                                                                         | Gender                                                                                                                                                        | #                                                                                                                                                                                                                                                  | %