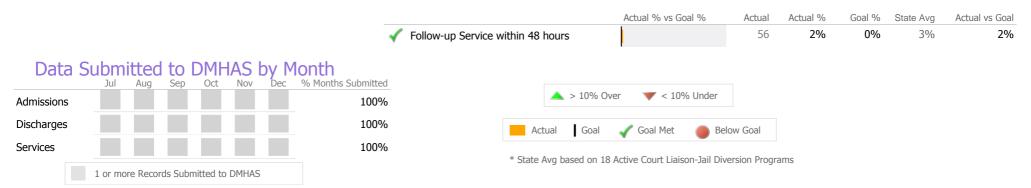

#### Service Utilization

#### Jail Diversion

#### Jail Diversion-Women 603342

Community Mental Health Affiliates Forensic MH - Forensics Community-based - Court Liaison-Jail Diversion Connecticut Dept of Mental Health and Addiction Services Program Quality Dashboard