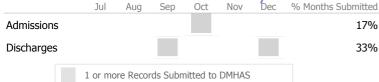

#### Data Submitted to DMHAS by Month

|            |   | Jul     | Aug       | Sep     | Oct       | Nov   | Dec | % Months Submitted |
|------------|---|---------|-----------|---------|-----------|-------|-----|--------------------|
| Admissions | 5 |         |           |         |           |       |     | 100%               |
| Discharges | ; |         |           |         |           |       |     | 67%                |
| Services   |   |         |           |         |           |       |     | 100%               |
|            |   | 1 or mo | ore Recor | ds Subn | nitted to | DMHAS |     |                    |