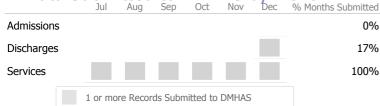

#### Data Submitted to DMHAS by Month

100%

95%

|            |   | Jul     | Aug       | Sep     | Oct       | Nov   | Dec | % Months Submitted |
|------------|---|---------|-----------|---------|-----------|-------|-----|--------------------|
| Admissions | 5 |         |           |         |           |       |     | 100%               |
| Discharges | ; |         |           |         |           |       |     | 83%                |
| Services   |   |         |           |         |           |       |     | 100%               |
|            |   | 1 or mo | ore Recor | ds Subr | nitted to | DMHAS |     |                    |