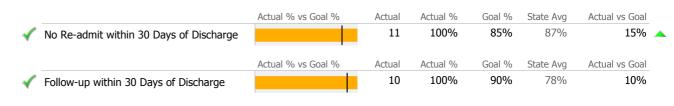

### **Discharge Outcomes**

|              |                                         | Actual % vs Goal % | Actual | Actual % | Goal % | State Avg | Actual vs Goal |   |
|--------------|-----------------------------------------|--------------------|--------|----------|--------|-----------|----------------|---|
| <b>«</b>     | Treatment Completed Successfully        |                    | 4      | 80%      | 65%    | 49%       | 15%            |   |
|              |                                         | Actual % vs Goal % | Actual | Actual % | Goal % | State Avg | Actual vs Goal |   |
| $\checkmark$ | No Re-admit within 30 Days of Discharge |                    | 4      | 100%     | 85%    | 93%       | 15%            |   |
|              |                                         | Actual % vs Goal % | Actual | Actual % | Goal % | State Avg | Actual vs Goal |   |
|              | Follow-up within 30 Days of Discharge   |                    | 1      | 25%      | 90%    | 54%       | -65%           | - |
|              | Recovery                                |                    |        |          |        |           |                |   |
|              | National Recovery Measures (NOMS)       | Actual % vs Goal % | Actual | Actual % | Goal % | State Avg | Actual vs Goal |   |
|              | Stable Living Situation                 |                    | 67     | 99%      | 60%    | 89%       | 39%            |   |
| (            | Social Support                          |                    | 66     | 97%      | 60%    | 79%       | 37%            |   |
|              | Employed                                |                    | 4      | 6%       | 15%    | 13%       | -9%            |   |
|              | Improved/Maintained Axis V GAF Score    | ·                  | 35     | 64%      | 85%    | 48%       | -21%           | - |
|              | Service Utilization                     |                    |        |          |        |           |                |   |
|              |                                         | Actual % vs Goal % | Actual | Actual % | Goal % | State Avg | Actual vs Goal |   |
|              | Clients Receiving Services              |                    | 63     | 100%     | 90%    | 99%       | 10%            |   |
|              |                                         |                    |        |          |        |           |                |   |