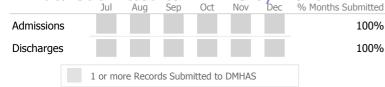

#### Data Submitted to DMHAS by Month

|            |   | Jul     | Aug       | Sep     | Oct       | Nov   | Dec | % Months Submitted |
|------------|---|---------|-----------|---------|-----------|-------|-----|--------------------|
| Admissions | 5 |         |           |         |           |       |     | 100%               |
| Discharges | ; |         |           |         |           |       |     | 67%                |
| Services   |   |         |           |         |           |       |     | 100%               |
|            |   | 1 or mo | ore Recor | ds Subn | nitted to | DMHAS |     |                    |