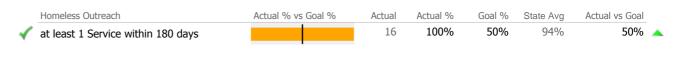

| Actual % vs Goal % | Actual | Actual % | Goal % | State Avg | Actual vs Goal |
| 2 or more Services within 30 days    |                    | 7      | 78%      | 75%    | 71%       | 3%             |

## Data Submitted to DMHAS by Month





\* State Avg based on 113 Active Standard Outpatient Programs

Mental Health - Case Management - Outreach & Engagement

## **Program Activity**

| Measure        | Actual | 1 Yr Ago | Variance % |         |
|----------------|--------|----------|------------|---------|
| Unique Clients | 67     | 52       | 29%        | <b></b> |
| Admits         | 16     | 19       | -16%       | •       |
| Discharges     | 13     | 15       | -13%       | •       |
| Service Hours  | 1,238  | 991      | 25%        | ▲       |

### Service Engagement



#### Data Submitted to DMHAS by Month

|            | Jul     | Aug | Sep | Oct | Nov | Dec | % Months Submitted |
|------------|---------|-----|-----|-----|-----|-----|--------------------|
| Admissions |         |     |     |     |     |     | 100%               |
| Discharges |         |     |     |     |     |     | 83%                |
| Services   |         |     |     |     |     |     | 100%               |
|            | 1 or mo |     |     |     |     |     |                    |

|        | > 10% 0 | ver 🔻 < 109 | % Under |        |
|--------|---------|-------------|---------|--------|
| Actual | Goal    | 🧹 Goal Met  | Belov   | w Goal |

\* State Avg based on 39 Active Outreach & Engagement Programs

| Measure        | Actual | 1 Yr Ago | Variance % |   |
|----------------|-