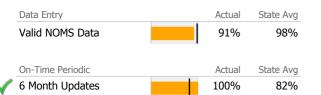

# Data Submission Quality

Valid Axis V GAF Score

|              | Data Entry             | Ac | tual S | tate Avg |
|--------------|------------------------|----|--------|----------|
|              | Valid NOMS Data        | 9  | 1%     | 98%      |
|              | On-Time Periodic       | Ac | tual S | tate Avg |
| V            | 6 Month Updates        | 9  | 7%     | 91%      |
|              | Cooccurring            | Ac | tual S | tate Avg |
| $\checkmark$ | MH Screen Complete     | 10 | 0%     | 89%      |
| V            | SA Screen Complete     | 10 | 0%     | 88%      |
|              | Diagnosis              | Ac | tual S | tate Avg |
| $\checkmark$ | Valid Axis I Diagnosis | 10 | 0%     | 98%      |