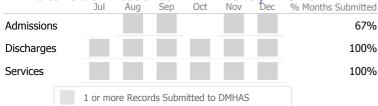

#### Data Submitted to DMHAS by Month

|            |   | Jul     | Aug       | Sep     | Oct       | Nov   | Dec | % Months Submitted |
|------------|---|---------|-----------|---------|-----------|-------|-----|--------------------|
| Admissions | 5 |         |           |         |           |       |     | 100%               |
| Discharges | ; |         |           |         |           |       |     | 67%                |
| Services   |   |         |           |         |           |       |     | 100%               |
|            |   | 1 or mo | ore Recor | ds Subn | nitted to | DMHAS |     |                    |