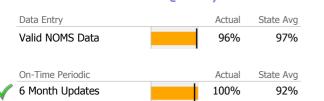

# Data Submission Quality

|              | Data Entry             | Actual | State Avg |
|--------------|------------------------|--------|-----------|
|              | Valid NOMS Data        | 95%    | 97%       |
|              |                        | ·      |           |
|              | On-Time Periodic       | Actual | State Avg |
| $\checkmark$ | 6 Month Updates        | 100%   | 87%       |
| •            |                        |        |           |
|              | Cooccurring            | Actual | State Avg |
| $\checkmark$ | MH Screen Complete     | 100%   | 93%       |
| $\checkmark$ | SA Screen Complete     | 94%    | 93%       |
|              |                        |        |           |
|              | Diagnosis              | Actual | State Avg |
| $\checkmark$ | Valid Axis I Diagnosis | 100%   | 98%       |
| √            | Valid Axis V GAF Score | 100%   | 86%       |