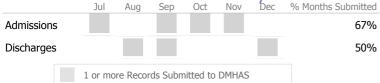

### Data Submitted to DMHAS by Month

|            | Jul     | Aug       | Sep     | Oct       | Nov   | Dec | % Months Submitted |
|------------|---------|-----------|---------|-----------|-------|-----|--------------------|
| Admissions |         |           |         |           |       |     | 33%                |
| Discharges |         |           |         |           |       |     | 0%                 |
| Services   |         |           |         |           |       |     | 0%                 |
|            | 1 or mo | ore Recor | ds Subn | nitted to | DMHAS |     |                    |