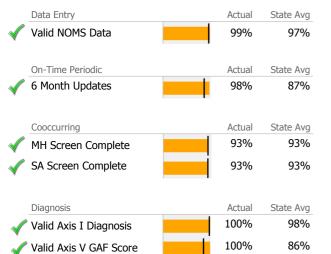

# Data Submission Quality

|              | Data Entry             | Actual | State Avg |
|--------------|------------------------|--------|-----------|
|              | Valid NOMS Data        | 98%    | 99%       |
|              |                        |        |           |
|              | On-Time Periodic       | Actual | State Avg |
| $\checkmark$ | 6 Month Updates        | 100%   | 75%       |
| ¥            |                        |        |           |
|              | Cooccurring            | Actual | State Avg |
| $\checkmark$ | MH Screen Complete     | 100%   | 87%       |
| $\checkmark$ | SA Screen Complete     | 100%   | 85%       |
|              |                        |        |           |
|              | Diagnosis              | Actual | State Avg |
| $\checkmark$ | Valid Axis I Diagnosis | 100%   | 99%       |
| √            | Valid Axis V GAF Score | 100%   | 96%       |