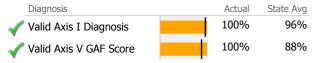

# Data Submission Quality

Valid Axis V GAF Score

|              | Data Entry             | Ac | tual S | tate Avg |
|--------------|------------------------|----|--------|----------|
|              | Valid NOMS Data        | 9  | 1%     | 98%      |
|              | On-Time Periodic       | Ac | tual S | tate Avg |
| V            | 6 Month Updates        | 9  | 7%     | 91%      |
|              | Cooccurring            | Ac | tual S | tate Avg |
| $\checkmark$ | MH Screen Complete     | 10 | 0%     | 89%      |
| V            | SA Screen Complete     | 10 | 0%     | 88%      |
|              | Diagnosis              | Ac | tual S | tate Avg |
| $\checkmark$ | Valid Axis I Diagnosis | 10 | 0%     | 98%      |