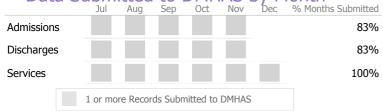

#### Data Submitted to DMHAS by Month

100%

95%

|            |   | Jul     | Aug       | Sep     | Oct       | Nov   | Dec | % Months Submitted |
|------------|---|---------|-----------|---------|-----------|-------|-----|--------------------|
| Admissions | 5 |         |           |         |           |       |     | 100%               |
| Discharges | ; |         |           |         |           |       |     | 83%                |
| Services   |   |         |           |         |           |       |     | 100%               |
|            |   | 1 or mo | ore Recor | ds Subr | nitted to | DMHAS |     |                    |