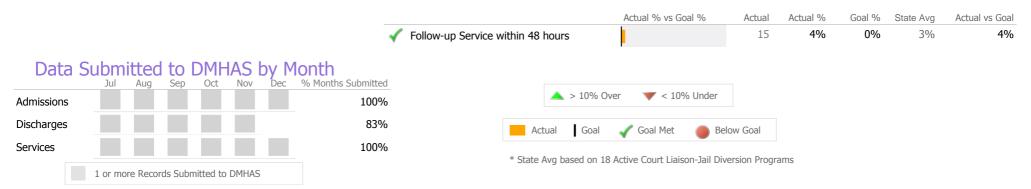

#### Jail Diversion-Women 603342

Community Mental Health Affiliates Forensic MH - Forensics Community-based - Court Liaison-Jail Diversion Connecticut Dept of Mental Health and Addiction Services Program Quality Dashboard

Reporting Period: July 2017 - December 2017 (Data as of Mar 21, 2018)