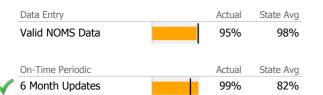

# Data Submission Quality

|              | Data Entry             | Actual | State Avg |
|--------------|------------------------|--------|-----------|
|              | Valid NOMS Data        | 95%    | 97%       |
|              |                        | ·      |           |
|              | On-Time Periodic       | Actual | State Avg |
| $\checkmark$ | 6 Month Updates        | 100%   | 87%       |
| •            |                        |        |           |
|              | Cooccurring            | Actual | State Avg |
| $\checkmark$ | MH Screen Complete     | 100%   | 93%       |
| $\checkmark$ | SA Screen Complete     | 94%    | 93%       |
|              |                        |        |           |
|              | Diagnosis              | Actual | State Avg |
| $\checkmark$ | Valid Axis I Diagnosis | 100%   | 98%       |
| √            | Valid Axis V GAF Score | 100%   | 86%       |