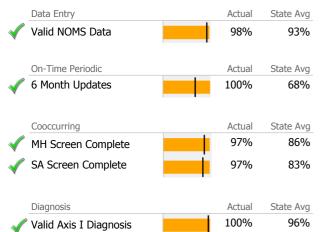

# Data Submission Quality

Valid Axis V GAF Score

|              | Data Entry             | Ac | tual S | tate Avg |
|--------------|------------------------|----|--------|----------|
|              | Valid NOMS Data        | 9  | 1%     | 98%      |
|              | On-Time Periodic       | Ac | tual S | tate Avg |
| V            | 6 Month Updates        | 9  | 7%     | 91%      |
|              | Cooccurring            | Ac | tual S | tate Avg |
| $\checkmark$ | MH Screen Complete     | 10 | 0%     | 89%      |
| V            | SA Screen Complete     | 10 | 0%     | 88%      |
|              | Diagnosis              | Ac | tual S | tate Avg |
| $\checkmark$ | Valid Axis I Diagnosis | 10 | 0%     | 98%      |