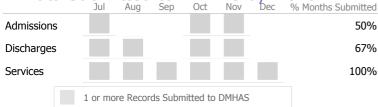

#### Data Submitted to DMHAS by Month

100%

95%

|            |   | Jul     | Aug       | Sep     | Oct       | Nov   | Dec | % Months Submitted |
|------------|---|---------|-----------|---------|-----------|-------|-----|--------------------|
| Admissions | 5 |         |           |         |           |       |     | 100%               |
| Discharges | ; |         |           |         |           |       |     | 83%                |
| Services   |   |         |           |         |           |       |     | 100%               |
|            |   | 1 or mo | ore Recor | ds Subr | nitted to | DMHAS |     |                    |