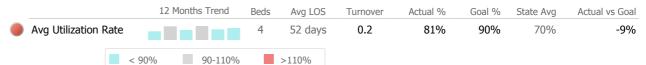

### **Bed Utilization**

Improved/Maintained Axis V GAF Score

Stable Living Situation

|   |                      | 12 Months Trend | Beds | Avg LOS    | Turnover | Actual % | Goal % | State Avg | Actual vs Goal |  |
|---|----------------------|-----------------|------|------------|----------|----------|--------|-----------|----------------|--|
| K | Avg Utilization Rate |                 | 8    | 2,363 days | 0.4      | 109%     | 90%    | 96%       | 19% 🔺          |  |
|   | < 9                  | 90% 90-110%     |      | >110%      |          |          |        |           |                |  |