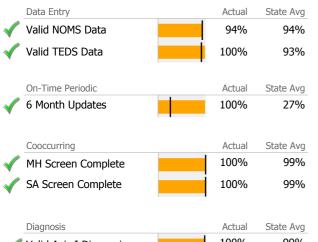

# Data Submission Quality

| Data Entry               | Actual | State Avg |
|--------------------------|--------|-----------|
| Valid NOMS Data          | 100%   | 94%       |
| Valid TEDS Data          | 100%   | 93%       |
| On-Time Periodic         | Actual | State Avg |
| ✓ 6 Month Updates        | 100%   | 27%       |
|                          |        |           |
| Cooccurring              | Actual | State Avg |
| MH Screen Complete       | N/A    | 99%       |
| SA Screen Complete       | N/A    | 99%       |
|                          |        |           |
| Diagnosis                | Actual | State Avg |
| 🞻 Valid Axis I Diagnosis | 100%   | 99%       |
| 🖌 Valid Axis V GAF Score | 100%   | 95%       |