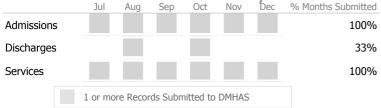

#### Data Submitted to DMHAS by Month

|            |   | Jul     | Aug       | Sep     | Oct       | Nov   | Dec | % Months Submitted |
|------------|---|---------|-----------|---------|-----------|-------|-----|--------------------|
| Admissions | 5 |         |           |         |           |       |     | 100%               |
| Discharges | ; |         |           |         |           |       |     | 67%                |
| Services   |   |         |           |         |           |       |     | 100%               |
|            |   | 1 or mo | ore Recor | ds Subn | nitted to | DMHAS |     |                    |