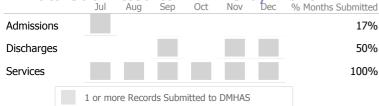

### Data Submitted to DMHAS by Month

|            | Jul     | Aug       | Sep     | Oct       | Nov   | Dec | % Months Submitted |
|------------|---------|-----------|---------|-----------|-------|-----|--------------------|
| Admissions |         |           |         |           |       |     | 33%                |
| Discharges |         |           |         |           |       |     | 0%                 |
| Services   |         |           |         |           |       |     | 0%                 |
|            | 1 or mo | ore Recor | ds Subn | nitted to | DMHAS |     |                    |