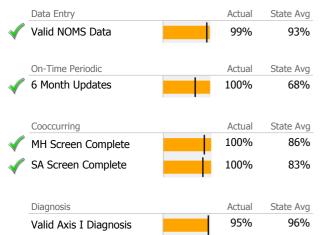

# Data Submission Quality

|              | Data Entry             | Actual | State Avg |
|--------------|------------------------|--------|-----------|
|              | Valid NOMS Data        | 98%    | 99%       |
|              |                        |        |           |
|              | On-Time Periodic       | Actual | State Avg |
| $\checkmark$ | 6 Month Updates        | 100%   | 75%       |
| ¥            |                        |        |           |
|              | Cooccurring            | Actual | State Avg |
| $\checkmark$ | MH Screen Complete     | 100%   | 87%       |
| $\checkmark$ | SA Screen Complete     | 100%   | 85%       |
|              |                        |        |           |
|              | Diagnosis              | Actual | State Avg |
| $\checkmark$ | Valid Axis I Diagnosis | 100%   | 99%       |
| √            | Valid Axis V GAF Score | 100%   | 96%       |