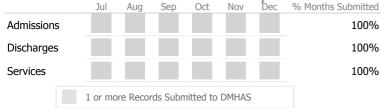

#### Data Submitted to DMHAS by Month

|            |   | Jul     | Aug       | Sep     | Oct       | Nov   | Dec | % Months Submitted |
|------------|---|---------|-----------|---------|-----------|-------|-----|--------------------|
| Admissions | 5 |         |           |         |           |       |     | 100%               |
| Discharges | ; |         |           |         |           |       |     | 67%                |
| Services   |   |         |           |         |           |       |     | 100%               |
|            |   | 1 or mo | ore Recor | ds Subn | nitted to | DMHAS |     |                    |