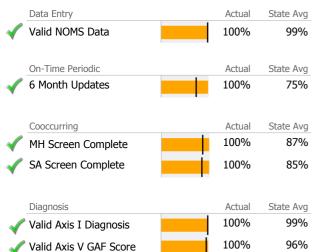

# Data Submission Quality

|              | Data Entry             | Actual | State Avg |
|--------------|------------------------|--------|-----------|
|              | Valid NOMS Data        | 95%    | 97%       |
|              |                        | ·      |           |
|              | On-Time Periodic       | Actual | State Avg |
| $\checkmark$ | 6 Month Updates        | 100%   | 87%       |
| •            |                        |        |           |
|              | Cooccurring            | Actual | State Avg |
| $\checkmark$ | MH Screen Complete     | 100%   | 93%       |
| $\checkmark$ | SA Screen Complete     | 94%    | 93%       |
|              |                        |        |           |
|              | Diagnosis              | Actual | State Avg |
| $\checkmark$ | Valid Axis I Diagnosis | 100%   | 98%       |
| √            | Valid Axis V GAF Score | 100%   | 86%       |