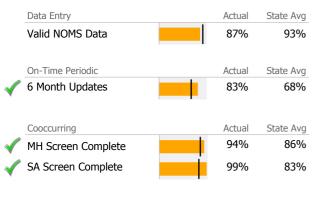

# Data Submission Quality

|              | Data Entry             | Actual | State Avg |
|--------------|------------------------|--------|-----------|
|              | Valid NOMS Data        | 95%    | 97%       |
|              |                        | ·      |           |
|              | On-Time Periodic       | Actual | State Avg |
| $\checkmark$ | 6 Month Updates        | 100%   | 87%       |
| •            |                        |        |           |
|              | Cooccurring            | Actual | State Avg |
| $\checkmark$ | MH Screen Complete     | 100%   | 93%       |
| $\checkmark$ | SA Screen Complete     | 94%    | 93%       |
|              |                        |        |           |
|              | Diagnosis              | Actual | State Avg |
| $\checkmark$ | Valid Axis I Diagnosis | 100%   | 98%       |
| √            | Valid Axis V GAF Score | 100%   | 86%       |