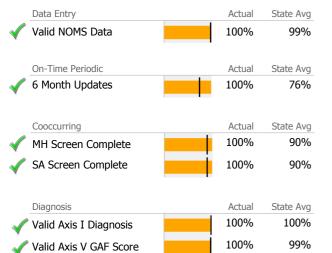

# Data Submission Quality

|              | Data Entry             | Actual | State Avg |
|--------------|------------------------|--------|-----------|
|              | Valid NOMS Data        | 98%    | 99%       |
|              |                        |        |           |
|              | On-Time Periodic       | Actual | State Avg |
| $\checkmark$ | 6 Month Updates        | 100%   | 75%       |
| ¥            |                        |        |           |
|              | Cooccurring            | Actual | State Avg |
| $\checkmark$ | MH Screen Complete     | 100%   | 87%       |
| $\checkmark$ | SA Screen Complete     | 100%   | 85%       |
|              |                        |        |           |
|              | Diagnosis              | Actual | State Avg |
| $\checkmark$ | Valid Axis I Diagnosis | 100%   | 99%       |
| √            | Valid Axis V GAF Score | 100%   | 96%       |