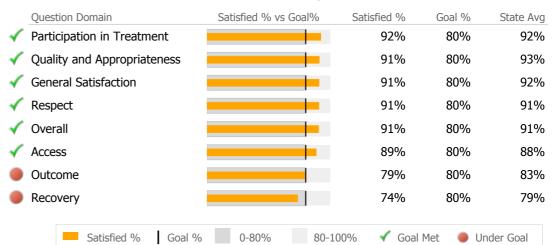

| Crisis Services        | 250   | 9.1%  |
|              | Case Management        | 172   | 6.3%  |
|              | Social Rehabilitation  | 169   | 6.2%  |
|              | Community Support      | 167   | 6.1%  |
|              | ACT                    | 146   | 5.3%  |
|              | Employment Services    | 112   | 4.1%  |
|              | Residential Services   | 84    | 3.1%  |
| Forensic MH  |                        |       |       |
| Fore         | nsics Community-based  | 239   | 8.7%  |
|              | Outpatient             | 202   | 7.4%  |
|              | Case Management        | 2     | 0.1%  |
| Addiction    |                        |       |       |
| Medicat      | ion Assisted Treatment | 102   | 3.7%  |
|              | Outpatient             | 55    | 2.0%  |



#### **Client Demographics**

Age 18-25 26-34 35-44 45-54 55-64 65+

Ethnicity Non-Hispanic Hisp-Puerto Rican

Unknown Hispanic-Other Hispanic-Mexican Hispanic-Cuban

|     | #        | %      | State Avg    | Gender                          |          | #       | %      | State Avg    |
|-----|----------|--------|--------------|---------------------------------|----------|---------|--------|--------------|
|     | 282      | 14%    | 12%          | Male                            |          | 1,028   | 52%    | 59%          |
|     | 382      | 20%    | 23%          | Female                          | <b>1</b> | 965     | 48%    | 41%          |
|     | 376      | 19%    | 20%          | Transgender                     |          |         |        | 0%           |
|     | 444      | 23