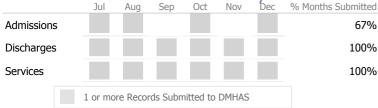

#### Data Submitted to DMHAS by Month

|            |   | Jul     | Aug       | Sep     | Oct       | Nov   | Dec | % Months Submitted |
|------------|---|---------|-----------|---------|-----------|-------|-----|--------------------|
| Admissions | 5 |         |           |         |           |       |     | 100%               |
| Discharges | ; |         |           |         |           |       |     | 67%                |
| Services   |   |         |           |         |           |       |     | 100%               |
|            |   | 1 or mo | ore Recor | ds Subn | nitted to | DMHAS |     |                    |