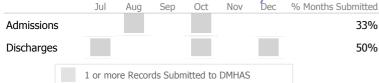

### Data Submitted to DMHAS by Month

|            | Jul     | Aug       | Sep     | Oct       | Nov   | Dec | % Months Submitted |
|------------|---------|-----------|---------|-----------|-------|-----|--------------------|
| Admissions |         |           |         |           |       |     | 33%                |
| Discharges |         |           |         |           |       |     | 0%                 |
| Services   |         |           |         |           |       |     | 0%                 |
|            | 1 or mo | ore Recor | ds Subn | nitted to | DMHAS |     |                    |