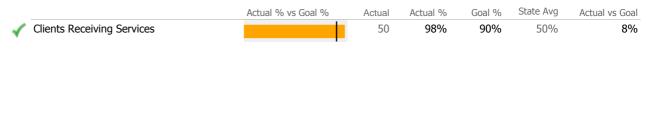

| 97     | 120      | -19% 🔻     |
| Service Hours  | 1,143  | 1,215    | -6%        |

#### Service Utilization



#### Jail Diversion



#### Jail Diversion-Women 603342

Community Mental Health Affiliates Forensic MH - Forensics Community-based - Court Liaison-Jail Diversion Connecticut Dept of Mental Health and Addiction Services Program Quality Dashboard

Reporting Period: July 2017 - December 2017 (Data as of Mar 21, 2018)

### **Program Activity**

| Measure        | Actual | 1 Yr Ago | Variance % |
|----------------|--------|----------|------------|
| Unique Clients | 69     | 73       | -5%        |
| Admits         | 32     | 34       | -6%        |
| Discharges     | 18     | 47       | -62% 🔻     |
| Service Hours  | 1,049  | 1,271    | -17% 🔻     |

#### Service Utilization



#### Jail Diversion



# **Program Activity**

| Measure        | Actual | 1 Yr Ago | Variance % |   |
|----------------|--------|----------|------------|---|
| Unique Clients | 202    | 162      | 25%        |   |
| Admits         | 71     | 74       | -4%        |   |
| Discharges     | 53     | 64       | -17%       | ▼ |
| Service Hours  | 2,943  | 1,948    | 51%        |   |

# Data Submission Quality

|          | Data Entry             | Actual | State Avg |  |
|----------|------------------------|--------|-----------|--|
|          | Valid NOMS Data        | 88%    | 90%       |  |
|          |                        |        |           |  |
|          | On-Time Periodic       | Actual | State Avg |  |
|          | 6 Month Updates        | 79%    | 85%       |  |
|          |