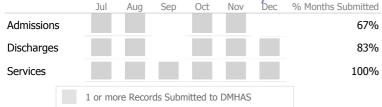

#### Data Submitted to DMHAS by Month

100%

95%

|            |   | Jul     | Aug       | Sep     | Oct       | Nov   | Dec | % Months Submitted |
|------------|---|---------|-----------|---------|-----------|-------|-----|--------------------|
| Admissions | 5 |         |           |         |           |       |     | 100%               |
| Discharges | ; |         |           |         |           |       |     | 83%                |
| Services   |   |         |           |         |           |       |     | 100%               |
|            |   | 1 or mo | ore Recor | ds Subr | nitted to | DMHAS |     |                    |