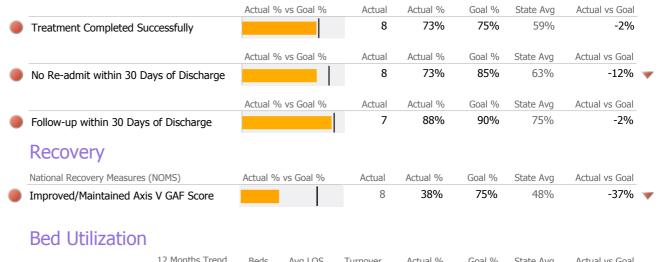

### **Discharge Outcomes**

|              |                                         | Actual % vs Goal % | Actual | Actual % | Goal % | State Avg | Actual vs Goal |   |
|--------------|-----------------------------------------|--------------------|--------|----------|--------|-----------|----------------|---|
| <b>«</b>     | Treatment Completed Successfully        |                    | 4      | 80%      | 65%    | 49%       | 15%            |   |
|              |                                         | Actual % vs Goal % | Actual | Actual % | Goal % | State Avg | Actual vs Goal |   |
| $\checkmark$ | No Re-admit within 30 Days of Discharge |                    | 4      | 100%     | 85%    | 93%       | 15%            |   |
|              |                                         | Actual % vs Goal % | Actual | Actual % | Goal % | State Avg | Actual vs Goal |   |
|              | Follow-up within 30 Days of Discharge   |                    | 1      | 25%      | 90%    | 54%       | -65%           | - |
|              | Recovery                                |                    |        |          |        |           |                |   |
|              | National Recovery Measures (NOMS)       | Actual % vs Goal % | Actual | Actual % | Goal % | State Avg | Actual vs Goal |   |
|              | Stable Living Situation                 |                    | 67     | 99%      | 60%    | 89%       | 39%            |   |
| (            | Social Support                          |                    | 66     | 97%      | 60%    | 79%       | 37%            |   |
|              | Employed                                |                    | 4      | 6%       | 15%    | 13%       | -9%            |   |
|              | Improved/Maintained Axis V GAF Score    | ·                  | 35     | 64%      | 85%    | 48%       | -21%           | - |
|              | Service Utilization                     |                    |        |          |        |           |                |   |
|              |                                         | Actual % vs Goal % | Actual | Actual % | Goal % | State Avg | Actual vs Goal |   |
|              | Clients Receiving Services              |                    | 63     | 100%     | 90%    | 99%       | 10%            |   |
|              |                                         |                    |        |          |        |           |                |   |