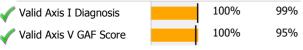

# Data Submission Quality

Valid Axis V GAF Score

|              | Data Entry             | Ac | tual S | tate Avg |
|--------------|------------------------|----|--------|----------|
|              | Valid NOMS Data        | 9  | 1%     | 98%      |
|              | On-Time Periodic       | Ac | tual S | tate Avg |
| V            | 6 Month Updates        | 9  | 7%     | 91%      |
|              | Cooccurring            | Ac | tual S | tate Avg |
| $\checkmark$ | MH Screen Complete     | 10 | 0%     | 89%      |
| V            | SA Screen Complete     | 10 | 0%     | 88%      |
|              | Diagnosis              | Ac | tual S | tate Avg |
| $\checkmark$ | Valid Axis I Diagnosis | 10 | 0%     | 98%      |