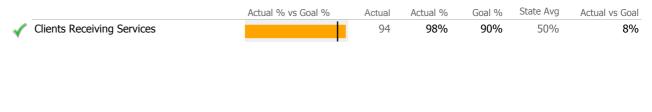

### **Discharge Outcomes**

|                                      | Actual % vs Goal % | Actual | Actual % | Goal % | State Avg | Actual vs Goa |
|--------------------------------------|--------------------|--------|----------|--------|-----------|---------------|
| Treatment Completed Successfully     |                    | 11     | 33%      | 50%    | 42%       | -17%          |
| Recovery                             |                    |        |          |        |           |               |
| National Recovery Measures (NOMS)    | Actual % vs Goal % | Actual | Actual % | Goal % | State Avg | Actual vs Goa |
| Social Support                       |                    | 79     | 81%      | 60%    | 68%       | 21%           |
| Stable Living Situation              |                    | 93     | 96%      | 95%    | 84%       | 1%            |
| Employed                             | <b>–</b> 1         | 14     | 14%      | 30%    | 22%       | -16%          |
| Improved/Maintained Axis V GAF Score |                    | 53     | 73%      | 75%    | 48%       | -2%           |
| Service Utilization                  |                    |        |          |        |           |               |
|                                      | Actual % vs Goal % | Actual | Actual % | Goal % | State Avg | Actual vs Goa |
| Clients Receiving Services           |                    | 64     | 100%     | 90%    | 85%       | 10%           |
| Service Engagement                   |                    |        |          |        |           |               |
| Outpatient                           | Actual % vs Goal % | Actual | Actual % | Goal % | State Avg | Actual vs Goa |
| 2 or more Services within 30 days    |                    | 33     | 79%      | 75%    | 68%       | 4%            |