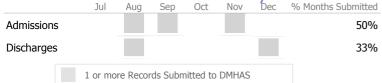

#### Data Submitted to DMHAS by Month

|            |   | Jul     | Aug       | Sep     | Oct       | Nov   | Dec | % Months Submitted |
|------------|---|---------|-----------|---------|-----------|-------|-----|--------------------|
| Admissions | 5 |         |           |         |           |       |     | 100%               |
| Discharges | ; |         |           |         |           |       |     | 67%                |
| Services   |   |         |           |         |           |       |     | 100%               |
|            |   | 1 or mo | ore Recor | ds Subn | nitted to | DMHAS |     |                    |