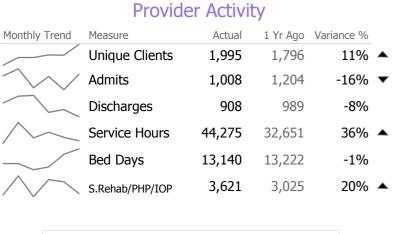

## **Program Activity**

| Measure        | Actual | 1 Yr Ago | Variance % |  |
|----------------|--------|----------|------------|--|
| Unique Clients | 96     | 75       | 28%        |  |
| Admits         | 42     | 22       | 91%        |  |
| Discharges     | 33     | 30       | 10%        |  |
| Service Hours  | 1,805  | 817      | 121%       |  |