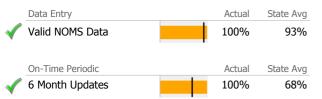

# Data Submission Quality

|              | Data Entry             | Actual | State Avg |
|--------------|------------------------|--------|-----------|
|              | Valid NOMS Data        | 95%    | 97%       |
|              |                        | ·      |           |
|              | On-Time Periodic       | Actual | State Avg |
| $\checkmark$ | 6 Month Updates        | 100%   | 87%       |
| •            |                        |        |           |
|              | Cooccurring            | Actual | State Avg |
| $\checkmark$ | MH Screen Complete     | 100%   | 93%       |
| $\checkmark$ | SA Screen Complete     | 94%    | 93%       |
|              |                        |        |           |
|              | Diagnosis              | Actual | State Avg |
| $\checkmark$ | Valid Axis I Diagnosis | 100%   | 98%       |
| √            | Valid Axis V GAF Score | 100%   | 86%       |