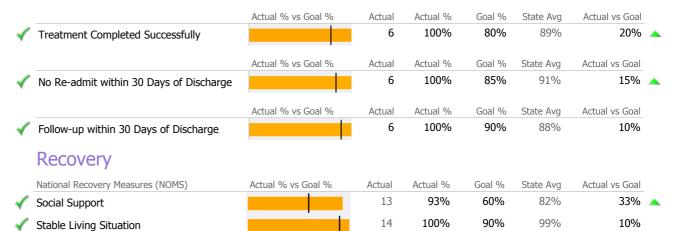

#### **Discharge Outcomes**

|                                         | Actual % vs Goal % | Actual   | Actual % | Goal % | State Avg | Actual vs Goal |
|-----------------------------------------|--------------------|----------|----------|--------|-----------|----------------|
| Treatment Completed Successfully        |                    | 0        | 0%       | 75%    | 59%       | -75%           |
|                                         | Actual % vs Goal % | Actual   | Actual % | Goal % | State Avg | Actual vs Goal |
| No Re-admit within 30 Days of Discharge |                    | 1        | 100%     | 85%    | 63%       | 15%            |
|                                         | Actual % vs Goal % | Actual   | Actual % | Goal % | State Avg | Actual vs Goal |
| Follow-up within 30 Days of Discharge   |                    | N/A      | N/A      | 90%    | 75%       | N/A            |
| Recovery                                |                    |          |          |        |           |                |
| National Recovery Measures (NOMS)       | Actual % vs Goal % | Actual   | Actual % | Goal % | State Avg | Actual vs Goal |
| Improved/Maintained Axis V GAF Score    |                    | 3        | 43%      | 75%    | 48%       | -32%           |
| Bed Utilization                         |                    |          |          |        |           |                |
| 12 Months Trend                         | Beds Avg LOS       | Turnover | Actual % | Goal % | State Avg | Actual vs Goal |
| Avg Utilization Rate                    | 8 804 days         | 0.5      | 88%      | 90%    | 93%       | -2%            |

#### **Discharge Outcomes**

|              |                                       | Actual % vs Goal % | Actual | Actual % | Goal % | State Avg | Actual vs Goal |   |
|--------------|---------------------------------------|--------------------|--------|----------|--------|-----------|----------------|---|
| $\checkmark$ | Treatment Completed Successfully      |                    | 1      | 100%     | 60%    | 72%       | 40%            |   |
|              |                                       | Actual % vs Goal % | Actual | Actual % | Goal % | State Avg | Actual vs Goal |   |
| <b>«</b>     | Follow-up within 30 Days of Discharge |                    | 1      | 100%     | 90%    | 80%       | 10%            |   |
|              | Recovery                              |                    |        |          |        |           |                |   |
|              | National Recovery Measures (NOMS)     | Actual % vs Goal % | Actual | Actual % | Goal % | State Avg | Actual vs Goal |   |
| $\checkmark$ | Social Support                        |                    | 8      | 100%     | 60%    | 85%       | 40%            |   |
| $\checkmark$ | Stable Living Situation               |                    | 8      | 100%     | 95%    | 96%       | 5%             |   |
|              | Employed                              | <b>.</b>           | 1      | 12%      | 25%    | 8%        | -13%           | - |
|              | Improved/Maintained Axis V GAF Score  |                    | 4      | 50%      | 95%    | 64%       | -45%           | • |