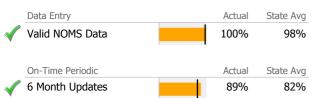

### Data Submission Quality

Valid Axis V GAF Score

|              | Data Entry             |     | Actual | State Avg |
|--------------|------------------------|-----|--------|-----------|
| $\checkmark$ | Valid NOMS Data        |     | 100%   | 99%       |
|              |                        |     |        |           |
|              | On-Time Periodic       |     | Actual | State Avg |
| $\checkmark$ | 6 Month Updates        |     | 100%   | 77%       |
| ¥            |                        |     |        |           |
|              | Cooccurring            |     | Actual | State Avg |
| $\checkmark$ | MH Screen Complete     |     | 100%   | 91%       |
| $\checkmark$ | SA Screen Complete     | , i | 100%   | 94%       |
| •            |                        |     |        |           |
|              | Diagnosis              |     | Actual | State Avg |
|              | Valid Axis I Diagnosis |     | 94%    | 100%      |
|              |                        |     |        |           |