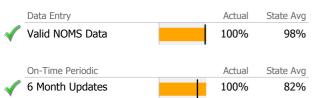

### Data Submission Quality

| Data Entry         | Actual | State Avg |
|--------------------|--------|-----------|
| Valid NOMS Data    | N/A    | 99%       |
|                    |        |           |
| On-Time Periodic   | Actual | State Avg |
| 6 Month Updates    | N/A    | 81%       |
|                    |        |           |
| Cooccurring        | Actual | State Avg |
| MH Screen Complete | N/A    | 90%       |
| SA Screen Complete | N/A    | 90%       |