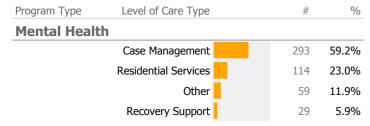

▲ > 10% Over 1 Yr Ago

▼> 10% Under 1Yr Ago

#### Clients by Level of Care



#### Consumer Satisfaction Survey (Based on 322 FY17 Surveys)



#### **Client Demographics**

| Age               | #        | %      | State Avg    | Gender                          | #       | %       | State Avg    |
|-------------------|----------|--------|--------------|---------------------------------|---------|---------|--------------|
| 18-25 📕           | 71       | 15%    | 12%          | Male 🗾                          | 323     | 69%     | 59%          |
| 26-34 📕           | 58       | 12%    | <b>▼</b> 23% | Female <mark>—</mark>           | 148     | 31%     | 41%          |
| 35-44 📕           | 82       | 17%    | 20%          | Transgender                     |         |         | 0%           |
| 45-54 📕           | 127      | 27%    | 22%          |