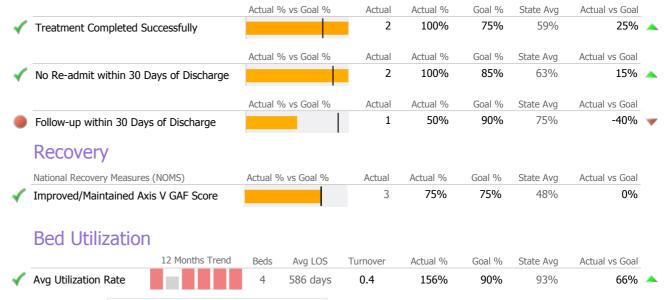

#### **Discharge Outcomes**

|                                         | Actual % vs Goal % | Actual   | Actual % | Goal % | State Avg | Actual vs Goal |
|-----------------------------------------|--------------------|----------|----------|--------|-----------|----------------|
| Treatment Completed Successfully        |                    | 0        | 0%       | 75%    | 59%       | -75%           |
|                                         | Actual % vs Goal % | Actual   | Actual % | Goal % | State Avg | Actual vs Goal |
| No Re-admit within 30 Days of Discharge |                    | 1        | 100%     | 85%    | 63%       | 15%            |
|                                         | Actual % vs Goal % | Actual   | Actual % | Goal % | State Avg | Actual vs Goal |
| Follow-up within 30 Days of Discharge   |                    | N/A      | N/A      | 90%    | 75%       | N/A            |
| Recovery                                |                    |          |          |        |           |                |
| National Recovery Measures (NOMS)       | Actual % vs Goal % | Actual   | Actual % | Goal % | State Avg | Actual vs Goal |
| Improved/Maintained Axis V GAF Score    |                    | 3        | 43%      | 75%    | 48%       | -32%           |
| Bed Utilization                         |                    |          |          |        |           |                |
| 12 Months Trend                         | Beds Avg LOS       | Turnover | Actual % | Goal % | State Avg | Actual vs Goal |
| Avg Utilization Rate                    | 8 804 days         | 0.5      | 88%      | 90%    | 93%       | -2%            |