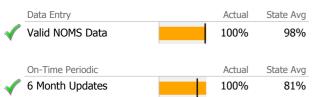

### Data Submission Quality

| Data Entry               | Actual | State Avg |
|--------------------------|--------|-----------|
| √ Valid NOMS Data        | 100%   | 99%       |
|                          |        |           |
| On-Time Periodic         | Actual | State Avg |
| 🧹 6 Month Updates        | 100%   | 81%       |
| <b>V</b>                 |        |           |
| Cooccurring              | Actual | State Avg |
| MH Screen Complete       | 100%   | 90%       |
| 🞻 SA Screen Complete     | 100%   | 90%       |
|                          | •      |           |
| Diagnosis                | Actual | State Avg |
| 🞻 Valid Axis I Diagnosis | 100%   | 99%       |
| 🗸 Valid Axis V GAF Score | 100%   | 92%       |