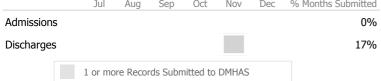

#### Data Submitted to DMHAS by Month

|            | Jul     | Aug       | Sep     | Oct       | Nov   | Dec | % Months Submitted |
|------------|---------|-----------|---------|-----------|-------|-----|--------------------|
| Admissions |         |           |         |           |       |     | 17%                |
| Discharges |         |           |         |           |       |     | 0%                 |
| Services   |         |           |         |           |       |     | 100%               |
|            | 1 or mo | ore Recor | ds Subn | nitted to | DMHAS |     |                    |