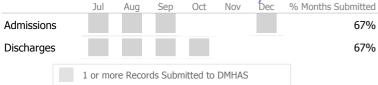

#### Data Submitted to DMHAS by Month

|            | Jı   | ul Aug  | g Sep     | Oct       | Nov   | Dec | % Months Submitted |
|------------|------|---------|-----------|-----------|-------|-----|--------------------|
| Admissions |      |         |           |           |       |     | 17%                |
| Discharges |      |         |           |           |       |     | 17%                |
| Services   |      |         |           |           |       |     | 100%               |
|            | 1 or | more Re | cords Sul | omitted t | DMHAS | ;   |                    |