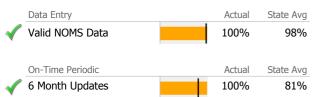

#### Recovery

| National Recovery Measures (NOMS) | Actual % vs Goal % | Actual | Actual % | Goal % | State Avg | Actual vs Goal |
|-----------------------------------|--------------------|--------|----------|--------|-----------|----------------|
| Stable Living Situation           |                    | 16     | 84%      | 85%    | 86%       | -1%            |
| Service Utilization               |                    |        |          |        |           |                |
|                                   | Actual % vs Goal % | Actual | Actual % | Goal % | State Avg | Actual vs Goal |
| Clients Receiving Services        |                    | 18     | 100%     | 90%    | 94%       | 10%            |