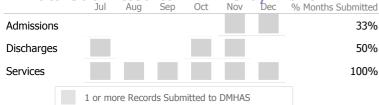

#### Data Submitted to DMHAS by Month

|            | Jul     | Aug       | Sep     | Oct       | Nov   | Dec | % Months Submitted |
|------------|---------|-----------|---------|-----------|-------|-----|--------------------|
| Admissions |         |           |         |           |       |     | 17%                |
| Discharges |         |           |         |           |       |     | 0%                 |
| Services   |         |           |         |           |       |     | 100%               |
|            | 1 or mo | ore Recor | ds Subn | nitted to | DMHAS |     |                    |