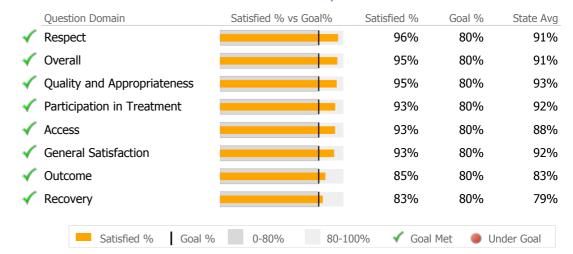

▲ > 10% Over 1 Yr Ago

▼> 10% Under 1Yr Ago

#### Clients by Level of Care



#### Consumer Satisfaction Survey (Based on 322 FY17 Surveys)



#### **Client Demographics**

| Age               | #        | %      | State Avg    | Gender                          | #       | %       | State Avg    |
|-------------------|----------|--------|--------------|---------------------------------|---------|---------|--------------|
| 18-25 📕           | 71       | 15%    | 12%          | Male 🗾                          | 323     | 69%     | 59%          |
| 26-34 📕           | 58       | 12%    | <b>▼</b> 23% | Female <mark>—</mark>           | 148     | 31%     | 41%          |
| 35-44 📕           | 82       | 17%    | 20%          | Transgender                     |         |         | 0%           |
| 45-54 📕           | 127      | 27%    | 22%          |                                 |         |         |              |
| 55-64