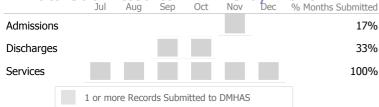

#### Data Submitted to DMHAS by Month

|            | Jı   | ul Aug  | g Sep     | Oct       | Nov   | Dec | % Months Submitted |
|------------|------|---------|-----------|-----------|-------|-----|--------------------|
| Admissions |      |         |           |           |       |     | 17%                |
| Discharges |      |         |           |           |       |     | 17%                |
| Services   |      |         |           |           |       |     | 100%               |
|            | 1 or | more Re | cords Sul | omitted t | DMHAS | ;   |                    |