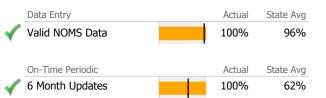

#### Recovery

|              | National Recovery Measures (NOMS) | Actual % vs Goal % | Actual | Actual % | Goal % | State Avg | Actual vs Goal |
|--------------|-----------------------------------|--------------------|--------|----------|--------|-----------|----------------|
| $\checkmark$ | Stable Living Situation           |                    | 31     | 89%      | 85%    | 86%       | 4%             |
|              | Service Utilization               |                    |        |          |        |           |                |
|              |                                   | Actual % vs Goal % | Actual | Actual % | Goal % | State Avg | Actual vs Goal |
| $\checkmark$ | Clients Receiving Services        |                    | 32     | 100%     | 90%    | 94%       | 10%            |