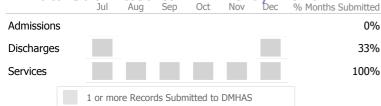

#### Data Submitted to DMHAS by Month

|            | Jı   | ul Aug  | g Sep     | Oct       | Nov   | Dec | % Months Submitted |
|------------|------|---------|-----------|-----------|-------|-----|--------------------|
| Admissions |      |         |           |           |       |     | 17%                |
| Discharges |      |         |           |           |       |     | 17%                |
| Services   |      |         |           |           |       |     | 100%               |
|            | 1 or | more Re | cords Sul | omitted t | DMHAS | ;   |                    |