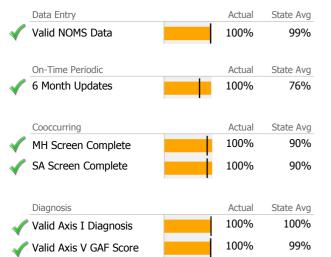

### Data Submission Quality

| Data Entry               | Actual | State Avg |
|--------------------------|--------|-----------|
| √ Valid NOMS Data        | 100%   | 99%       |
|                          |        |           |
| On-Time Periodic         | Actual | State Avg |
| 🧹 6 Month Updates        | 100%   | 81%       |
| <b>V</b>                 |        |           |
| Cooccurring              | Actual | State Avg |
| MH Screen Complete       | 100%   | 90%       |
| 🞻 SA Screen Complete     | 100%   | 90%       |
|                          | •      |           |
| Diagnosis                | Actual | State Avg |
| 🞻 Valid Axis I Diagnosis | 100%   | 99%       |
| 🗸 Valid Axis V GAF Score | 100%   | 92%       |