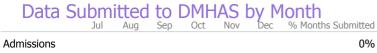

#### Data Submitted to DMHAS by Month

|            | Jul     | Aug       | Sep     | Oct       | Nov   | Dec | % Months Submitted |
|------------|---------|-----------|---------|-----------|-------|-----|--------------------|
| Admissions |         |           |         |           |       |     | 17%                |
| Discharges |         |           |         |           |       |     | 0%                 |
| Services   |         |           |         |           |       |     | 100%               |
|            | 1 or mo | ore Recor | ds Subn | nitted to | DMHAS |     |                    |