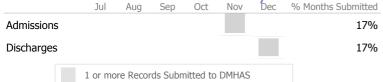

#### Data Submitted to DMHAS by Month

|            | Jul     | Aug       | Sep     | Oct       | Nov   | Dec | % Months Submitted |
|------------|---------|-----------|---------|-----------|-------|-----|--------------------|
| Admissions |         |           |         |           |       |     | 17%                |
| Discharges |         |           |         |           |       |     | 0%                 |
| Services   |         |           |         |           |       |     | 100%               |
|            | 1 or mo | ore Recor | ds Subn | nitted to | DMHAS |     |                    |