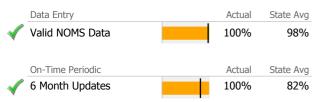

### Data Submission Quality

| Data Entry         | Actual | State Avg |
|--------------------|--------|-----------|
| Valid NOMS Data    | N/A    | 99%       |
|                    |        |           |
| On-Time Periodic   | Actual | State Avg |
| 6 Month Updates    | N/A    | 81%       |
|                    |        |           |
| Cooccurring        | Actual | State Avg |
| MH Screen Complete | N/A    | 90%       |
| SA Screen Complete | N/A    | 90%       |

### Data Submission Quality

| Data Entry               | Actual | State Avg |
|--------------------------|--------|-----------|
| √ Valid NOMS Data        | 100%   | 99%       |
|                          |        |           |
| On-Time Periodic         | Actual | State Avg |
| 🧹 6 Month Updates        | 100%   | 81%       |
| <b>V</b>                 |        |           |
| Cooccurring              | Actual | State Avg |
| MH Screen Complete       | 100%   | 90%       |
| 🞻 SA Screen Complete     | 100%   | 90%       |
|                          | •      |           |
| Diagnosis                | Actual | State Avg |
| 🞻 Valid Axis I Diagnosis | 100%   | 99%       |
| 🗸 Valid Axis V GAF Score | 100%   | 92%       |