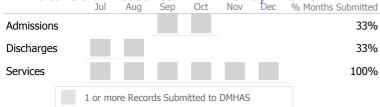

#### Data Submitted to DMHAS by Month

|            | Jı   | ul Aug  | g Sep     | Oct       | Nov   | Dec | % Months Submitted |
|------------|------|---------|-----------|-----------|-------|-----|--------------------|
| Admissions |      |         |           |           |       |     | 17%                |
| Discharges |      |         |           |           |       |     | 17%                |
| Services   |      |         |           |           |       |     | 100%               |
|            | 1 or | more Re | cords Sul | omitted t | DMHAS | ;   |                    |