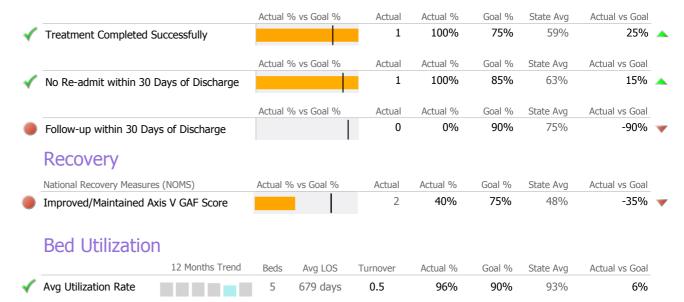

#### **Discharge Outcomes**

|                                         | Actual % vs Goal % | Actual   | Actual % | Goal % | State Avg | Actual vs Goal |
|-----------------------------------------|--------------------|----------|----------|--------|-----------|----------------|
| Treatment Completed Successfully        |                    | 0        | 0%       | 75%    | 59%       | -75%           |
|                                         | Actual % vs Goal % | Actual   | Actual % | Goal % | State Avg | Actual vs Goal |
| No Re-admit within 30 Days of Discharge |                    | 1        | 100%     | 85%    | 63%       | 15%            |
|                                         | Actual % vs Goal % | Actual   | Actual % | Goal % | State Avg | Actual vs Goal |
| Follow-up within 30 Days of Discharge   |                    | N/A      | N/A      | 90%    | 75%       | N/A            |
| Recovery                                |                    |          |          |        |           |                |
| National Recovery Measures (NOMS)       | Actual % vs Goal % | Actual   | Actual % | Goal % | State Avg | Actual vs Goal |
| Improved/Maintained Axis V GAF Score    |                    | 3        | 43%      | 75%    | 48%       | -32%           |
| Bed Utilization                         |                    |          |          |        |           |                |
| 12 Months Trend                         | Beds Avg LOS       | Turnover | Actual % | Goal % | State Avg | Actual vs Goal |
| Avg Utilization Rate                    | 8 804 days         | 0.5      | 88%      | 90%    | 93%       | -2%            |