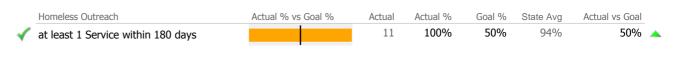

#### **Program Activity**

| Measure        | Actual | 1 Yr Ago | Variance % |
|----------------|--------|----------|------------|
| Unique Clients | 21     | 23       | -9%        |
| Admits         | 11     | 12       | -8%        |
| Discharges     | 11     | 13       | -15% 🔻     |
| Service Hours  | -      | 6        | -100% 🔻    |