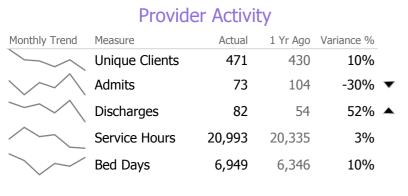

#### **Program Activity**

| Measure        | Actual | 1 Yr Ago | Variance % |
|----------------|--------|----------|------------|
| Unique Clients | 19     | 18       | 6%         |
| Admits         | 1      | 1        | 0%         |
| Discharges     | 1      | 1        | 0%         |
| Service Hours  | 576    | 533      | 8%         |