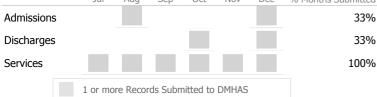

#### Data Submitted to DMHAS by Month

|            | Jul     | Aug       | Sep     | Oct       | Nov   | Dec | % Months Submitted |
|------------|---------|-----------|---------|-----------|-------|-----|--------------------|
| Admissions |         |           |         |           |       |     | 17%                |
| Discharges |         |           |         |           |       |     | 0%                 |
| Services   |         |           |         |           |       |     | 100%               |
|            | 1 or mo | ore Recor | ds Subn | nitted to | DMHAS |     |                    |