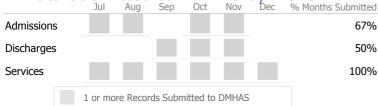

#### Data Submitted to DMHAS by Month

|            | Jı   | ul Aug  | g Sep     | Oct       | Nov   | Dec | % Months Submitted |
|------------|------|---------|-----------|-----------|-------|-----|--------------------|
| Admissions |      |         |           |           |       |     | 17%                |
| Discharges |      |         |           |           |       |     | 17%                |
| Services   |      |         |           |           |       |     | 100%               |
|            | 1 or | more Re | cords Sul | omitted t | DMHAS | ;   |                    |