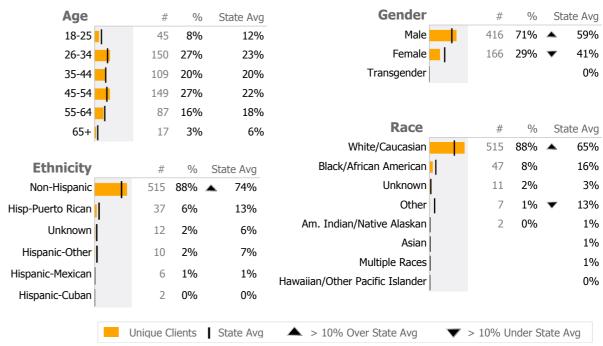

## **Provider Activity** Monthly Trend Actual 1 Yr Ago Variance % Measure **Unique Clients** 582 475 Admits Discharges 129 Service Hours 1,175 > 10% Over 1 Yr Ago > 10% Under 1Yr Ago Clients by Level of Care Program Type Level of Care Type % **Addiction** Recovery Support 582 100.0%