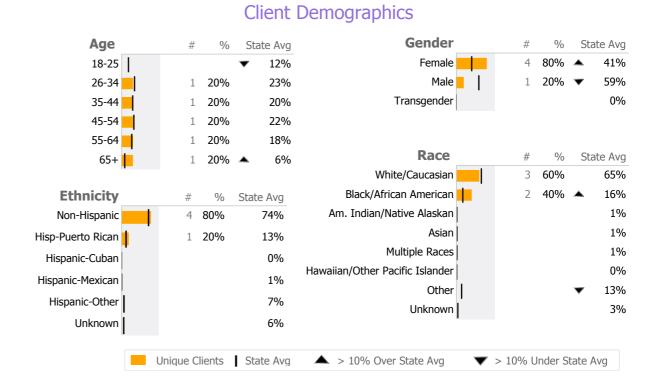

# **Program Activity**

| Measure        | Actual | 1 Yr Ago | Variance % |
|----------------|--------|----------|------------|
| Unique Clients | 5      | 5        | 0%         |
| Admits         | -      | -        |            |
| Discharges     | -      | -        |            |
| Service Hours  | 130    | 127      | 2%         |