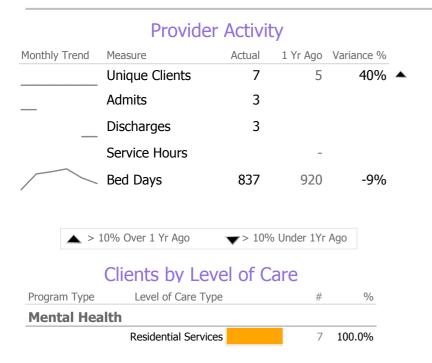

## **Program Activity**

| Measure        | Actual | 1 Yr Ago | Variance % |   |
|----------------|--------|----------|------------|---|
| Unique Clients | 7      | 5        | 40%        | • |
| Admits         | 3      | -        |            |   |
| Discharges     | 3      | -        |            |   |
| Bed Days       | 837    | 920      | -9%        |   |