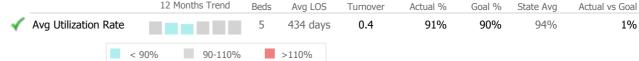

## **Program Activity**

| Measure        | Actual | 1 Yr Ago | Variance % |   |
|----------------|--------|----------|------------|---|
| Unique Clients | 7      | 5        | 40%        | • |
| Admits         | 3      | -        |            |   |
| Discharges     | 3      | -        |            |   |
| Bed Days       | 837    | 920      | -9%        |   |