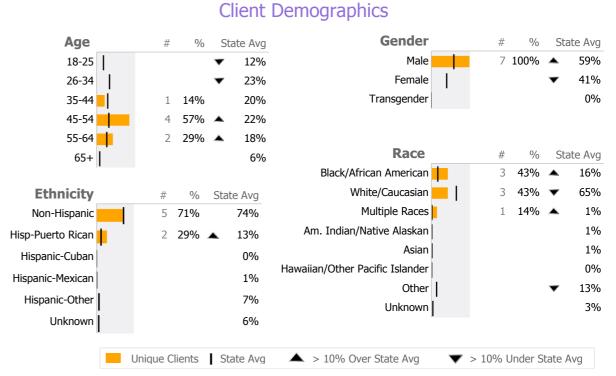

#### Data Submitted to DMHAS by Month

<sup>\*</sup> State Avg based on 63 Active Supervised Apartments Programs