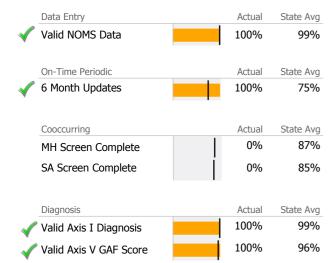

oard

Reporting Period: July 2017 - December 2017 (Data as of Mar 21, 2018)





Survey Data Not Available

#### Homes for the Brave 134-250

Applied Behavioral Rehab Research Institute Inc Mental Health - Residential Services - Supervised Apartments Connecticut Dept of Mental Health and Addiction Services Program Quality Dashboard

Reporting Period: July 2017 - December 2017 (Data as of Mar 21, 2018)

## **Program Activity**

| Measure        | Actual | 1 Yr Ago | Variance % |   |
|----------------|--------|----------|------------|---|
| Unique Clients | 7      | 5        | 40%        | • |
| Admits         | 3      | -        |            |   |
| Discharges     | 3      | -        |            |   |
| Bed Days       | 837    | 920      | -9%        |   |

## **Data Submission Quality**



# **Discharge Outcomes**





#### Data Submitted to DMHAS by Month





<sup>\*</sup> State Avg based on 63 Active Supervised Apartments Programs