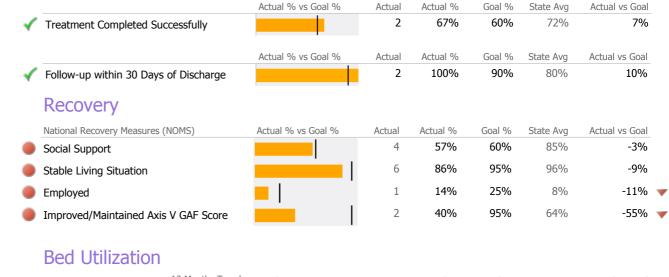

2017 - December 2017 (Data as of Mar 21, 2018)





Survey Data Not Available

#### Homes for the Brave 134-250

Applied Behavioral Rehab Research Institute Inc Mental Health - Residential Services - Supervised Apartments Connecticut Dept of Mental Health and Addiction Services Program Quality Dashboard

Reporting Period: July 2017 - December 2017 (Data as of Mar 21, 2018)

## **Program Activity**

| Measure        | Actual | 1 Yr Ago | Variance % |   |
|----------------|--------|----------|------------|---|
| Unique Clients | 7      | 5        | 40%        | • |
| Admits         | 3      | -        |            |   |
| Discharges     | 3      | -        |            |   |
| Bed Days       | 837    | 920      | -9%        |   |

## **Data Submission Quality**



# **Discharge Outcomes**





#### Data Submitted to DMHAS by Month





<sup>\*</sup> State Avg based on 63 Active Supervised Apartments Programs