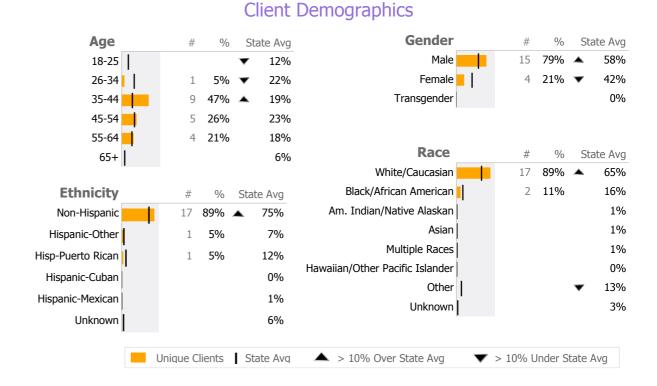

#### **Provider Activity** Monthly Trend Actual 1 Yr Ago Variance % Measure **Unique Clients** 19 8 138% 0% 4 Admits 4 Discharges 1 Service Hours 12 55 **-79%** ▼ > 10% Over 1 Yr Ago > 10% Under 1Yr Ago Clients by Level of Care Program Type Level of Care Type % **Mental Health** Case Management 19 100.0%