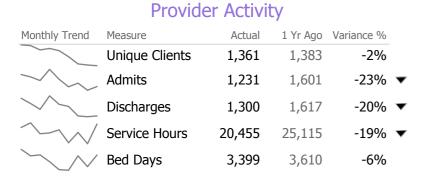

#### **Program Activity**

| Measure        | Actual | 1 Yr Ago | Variance % |  |
|----------------|--------|----------|------------|--|
| Unique Clients | 98     | 84       | 17%        |  |
| Admits         | 111    | 96       | 16%        |  |
| Discharges     | 115    | 94       | 22%        |  |
| Bed Days       | 3,399  | 3,610    | -6%        |  |