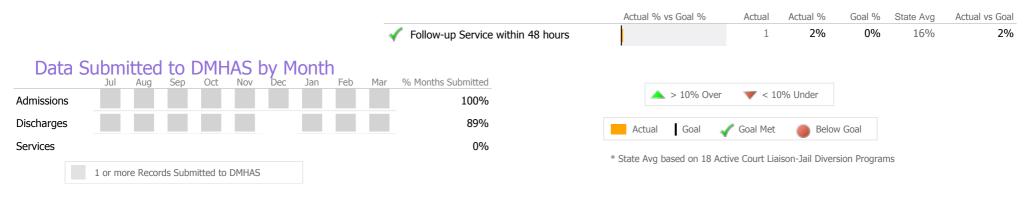

# Data Submitted to DMHAS by Month

|                                      |   | Jul | Aug | Sep | Oct | Nov | Dec | Jan | Feb | Mar | % Months Submitted |
|--------------------------------------|---|-----|-----|-----|-----|-----|-----|-----|-----|-----|--------------------|
| Admission                            | S |     |     |     |     |     |     |     |     |     | 0%                 |
| Discharges                           | 5 |     |     |     |     |     |     |     |     |     | 0%                 |
| 1 or more Records Submitted to DMHAS |   |     |     |     |     |     |     |     |     |     |                    |

|        | > 10% 0 | ver 🔻 < 109 | % Under |     |
|--------|---------|-------------|---------|-----|
| Actual | Goal    | 🞻 Goal Met  | Below G | oal |

\* State Avg based on 93 Active Standard Outpatient Programs