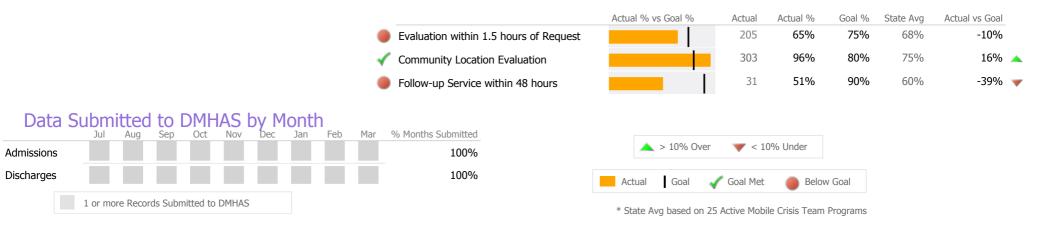

#### Data Submitted to DMHAS by Month

\* State Avg based on 15 Active Assertive Community Treatment Programs

| Measure        | Actual | 1 Yr Ago | Variance % |
|----------------|--------|----------|------------|
| Unique Clients | 0      |          |            |
| Admits         | -      | -        |            |
| Discharges     | -      | -        |            |
| Service Hours  | -      | -        |            |

## Data Submitted to DMHAS by Month

\* State Avg based on 31 Active Standard Case Management Programs

| Measure        | Actual | 1 Yr Ago | Variance % |
|----------------|--------|----------|------------|
| Unique Clients | 0      |          |            |
| Admits         | -      | -        |            |
| Discharges     | -      | -        |            |