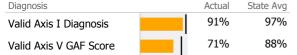

| Diagnosis              |          | Actual | State Avg |  |
|------------------------|----------|--------|-----------|--|
| Valid Axis I Diagnosis |          | 98%    | 99%       |  |
| Valid Axis V GAF Score | <b>–</b> | 40%    | 81%       |  |