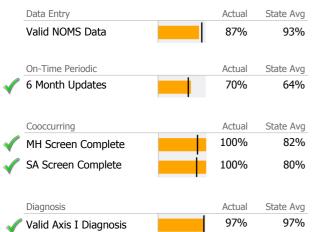

# Data Submission Quality

| Data Entry         |   | Actual | State Avg |
|--------------------|---|--------|-----------|
| Valid NOMS Data    |   | N/A    | 93%       |
|                    |   |        |           |
| On-Time Periodic   |   | Actual | State Avg |
| 6 Month Updates    |   | N/A    | 64%       |
|                    |   |        |           |
| Cooccurring        |   | Actual | State Avg |
| MH Screen Complete |   | N/A    | 82%       |
| SA Screen Complete | İ | N/A    | 80%       |