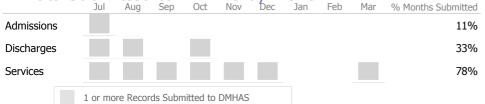

|            | Jul     | Auq       | Sep     | Oct       | Nov   | Dec | Jan | Feb | Mar  | % Months Submitted |
|------------|---------|-----------|---------|-----------|-------|-----|-----|-----|------|--------------------|
| Adminsions | 501     | Aug       | эср     | 000       | 1404  | Dec | Jun | 100 | That |                    |
| Admissions |         |           |         |           |       |     |     |     |      | 11%                |
| Discharges |         |           |         |           |       |     |     |     |      | 33%                |
| Services   |         |           |         |           |       |     |     |     |      | 0%                 |
|            | 1 or mo | re Record | ls Subn | nitted to | DMHAS |     |     |     |      |                    |