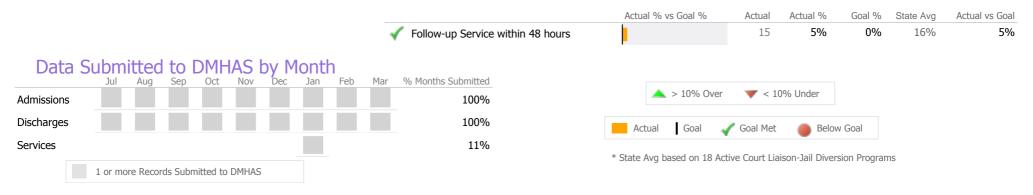

#### Service Utilization

| %  |   |                            | Actual % vs Goal % | Actual | Actual % | Goal % | State Avg | Actual vs Goal |   |
|----|---|----------------------------|--------------------|--------|----------|--------|-----------|----------------|---|
| %  | • | Clients Receiving Services |                    | 0      | 0%       | 90%    | 45%       | N/A            | • |
| 5% | • |                            |                    |        |          |        |           |                |   |
| 8% | • |                            |                    |        |          |        |           |                |   |
|    |   |                            |                    |        |          |        |           |                |   |
|    |   |                            |                    |        |          |        |           |                |   |

# Data Submitted to DMHAS by Month

|                                      |   | Jul | Aug | Sep | Oct | Nov | Dec | Jan | Feb | Mar | % Months Submitted |
|--------------------------------------|---|-----|-----|-----|-----|-----|-----|-----|-----|-----|--------------------|
| Admission                            | S |     |     |     |     |     |     |     |     |     | 0%                 |
| Discharges                           | 5 |     |     |     |     |     |     |     |     |     | 0%                 |
| 1 or more Records Submitted to DMHAS |   |     |     |     |     |     |     |     |     |     |                    |

\* State Avg based on 2 Active Re-entry Programs Programs

Southeastern Mental Health Authority Mental Health - Case Management - Standard Case Management

Reporting Period: July 2016 - March 2017 (Data as of Jun 08, 2017)