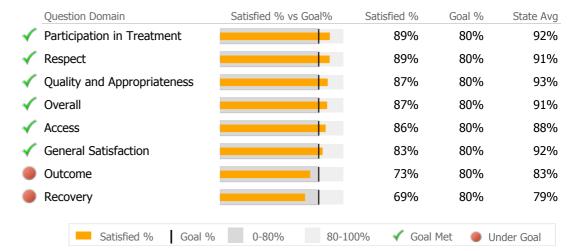

-----|-----|-------|
| Mental Healt | h                     |     |       |
|              | Outpatient            | 516 | 26.1% |
|              | Crisis Services       | 318 | 16.1% |
|              | Community Support     | 267 | 13.5% |
|              | Intake                | 213 | 10.8% |
|              | ACT                   | 177 | 9.0%  |
|              | Residential Services  | 98  | 5.0%  |
|              | Case Management       | 51  | 2.6%  |
|              | Employment Services   | 35  | 1.8%  |
|              | Social Rehabilitation | 14  | 0.7%  |
|              | Other                 | 11  | 0.6%  |
| Forensic MH  |                       |     |       |
| Fore         | nsics Community-based | 277 | 14.0% |

#### Consumer Satisfaction Survey (Based on 250 FY16 Surveys)



#### **Client Demographics**

Age 18-25 26-34 35-44 45-54 55-64 65+

Ethnicity Non-Hispanic Unknown Hispanic-Other Hisp-Puerto Rican Hispanic-Cuban Hispanic-Mexican

|   | #     | %   | State Avg | Gender                          | #   | %   | State Avg |
|---|-------|-----|-----------|---------------------------------|-----|-----|-----------|
|   | 203   | 15% | 14%       | Male                            | 793 | 58% | 60%       |
|   | 271   | 20% | 24%       | Female                          | 566 | 42% | 40%       |
|   | 224   | 17% | 20%       | Transgender                     | 2   | 0%  | 0%        |
|   | 307   | 23% | 22%       |                                 |     |     |           |
|   | 240   | 18% | 16%       |                                 |     |     |           |
|