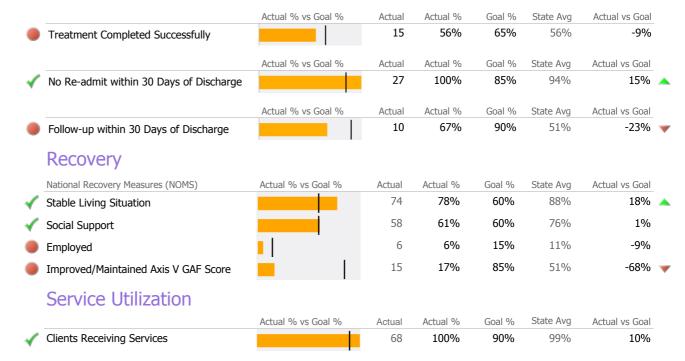

## Discharge Outcomes

|                                      | Actual % vs Goal % | Actual | Actual % | Goal % | State Avg | Actual vs Goal |   |
|--------------------------------------|--------------------|--------|----------|--------|-----------|----------------|---|
| Treatment Completed Successfully     |                    | N/A    | N/A      | 50%    | 41%       | N/A            |   |
| Recovery                             |                    |        |          |        |           |                |   |
| National Recovery Measures (NOMS)    | Actual % vs Goal % | Actual | Actual % | Goal % | State Avg | Actual vs Goal |   |
| Employed                             |                    | N/A    | N/A      | 30%    | 22%       | -30%           | - |
| Improved/Maintained Axis V GAF Score | · ·                | N/A    | N/A      | 75%    | 53%       | -75%           | - |
| Social Support                       |                    | N/A    | N/A      | 60%    | 68%       | -60%           | - |
| Stable Living Situation              | · I                | N/A    | N/A      | 95%    | 85%       | -95%           | - |
| Service Utilization                  |                    |        |          |        |           |                |   |
|                                      | Actual % vs Goal % | Actual | Actual % | Goal % | State Avg | Actual vs Goal |   |
| Clients Receiving Services           |                    | N/A    | N/A      | 90%    | 85%       | N/A            | - |