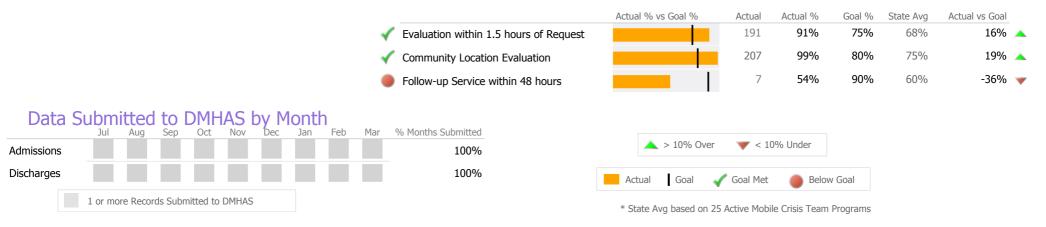

#### Data Submitted to DMHAS by Month

\* State Avg based on 15 Active Assertive Community Treatment Programs

| Measure        | Actual | 1 Yr Ago | Variance % |
|----------------|--------|----------|------------|
| Unique Clients | 0      |          |            |
| Admits         | -      | -        |            |
| Discharges     | -      | -        |            |
| Service Hours  | -      | -        |            |

## Discharge Outcomes

|                                      | Actual % vs Goal % | Actual | Actual % | Goal % | State Avg | Actual vs Goal |   |
|--------------------------------------|--------------------|--------|----------|--------|-----------|----------------|---|
| Treatment Completed Successfully     |                    | N/A    | N/A      | 50%    | 41%       | N/A            |   |
| Recovery                             |                    |        |          |        |           |                |   |
| National Recovery Measures (NOMS)    | Actual % vs Goal % | Actual | Actual % | Goal % | State Avg | Actual vs Goal |   |
| Employed                             |                    | N/A    | N/A      | 30%    | 22%       | -30%           | - |
| Improved/Maintained Axis V GAF Score | · ·                | N/A    | N/A      | 75%    | 53%       | -75%           | - |
| Social Support                       |                    | N/A    | N/A      | 60%    | 68%       | -60%           | - |
| Stable Living Situation              | · I                | N/A    | N/A      | 95%    | 85%       | -95%           | - |
| Service Utilization                  |                    |        |          |        |           |                |   |
|                                      | Actual % vs Goal % | Actual | Actual % | Goal % | State Avg | Actual vs Goal |   |
| Clients Receiving Services           |                    | N/A    | N/A      | 90%    | 85%       | N/A            | - |

# Data Submitted to DMHAS by Month

|                                      |   | Jul | Aug | Sep | Oct | Nov | Dec | Jan | Feb | Mar | % Months Submitted |
|--------------------------------------|---|-----|-----|-----|-----|-----|-----|-----|-----|-----|--------------------|
| Admission                            | S |     |     |     |     |     |     |     |     |     | 0%                 |
| Discharges                           | 5 |     |     |     |     |     |     |     |     |     | 0%                 |
| 1 or more Records Submitted to DMHAS |   |     |     |     |     |     |     |     |     |     |                    |

\* State Avg based on 2 Active Re-entry Programs Programs

Southeastern Mental Health Authority Mental Health - Case Management - Standard Case Management

Reporting Period: July 2016 - March 2017 (Data as of Jun 08, 2017)