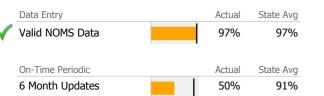

# Data Submission Quality

| Data Entry         | Actual | State Avg |
|--------------------|--------|-----------|
| Valid NOMS Data    | 95%    | 97%       |
| On-Time Periodic   | Actual | State Avg |
| 6 Month Updates    | 95%    | 86%       |
| Cooccurring        | Actual | State Avg |
| MH Screen Complete | 100%   | 92%       |
| SA Screen Complete | 100%   | 91%       |
|                    |        |           |