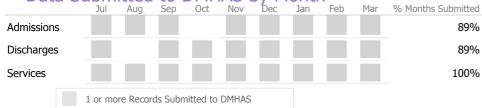

# Data Submitted to DMHAS by Month

|                                      |   | Jul | Aug | Sep | Oct | Nov | Dec | Jan | Feb | Mar | % Months Submitted |
|--------------------------------------|---|-----|-----|-----|-----|-----|-----|-----|-----|-----|--------------------|
| Admission                            | S |     |     |     |     |     |     |     |     |     | 0%                 |
| Discharges                           | 5 |     |     |     |     |     |     |     |     |     | 0%                 |
| 1 or more Records Submitted to DMHAS |   |     |     |     |     |     |     |     |     |     |                    |