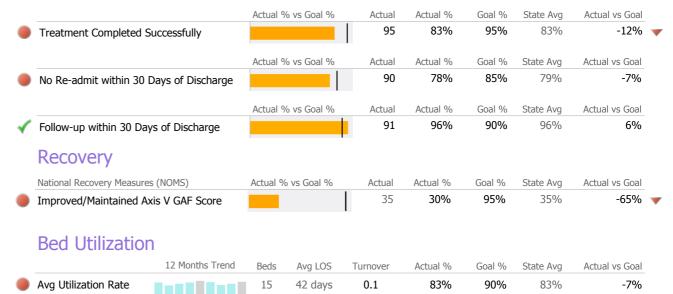

## Discharge Outcomes

|                                      | Actual % vs Goal % | Actual | Actual % | Goal % | State Avg | Actual vs Goal |   |
|--------------------------------------|--------------------|--------|----------|--------|-----------|----------------|---|
| Treatment Completed Successfully     |                    | N/A    | N/A      | 50%    | 41%       | N/A            |   |
| Recovery                             |                    |        |          |        |           |                |   |
| National Recovery Measures (NOMS)    | Actual % vs Goal % | Actual | Actual % | Goal % | State Avg | Actual vs Goal |   |
| Employed                             |                    | N/A    | N/A      | 30%    | 22%       | -30%           | - |
| Improved/Maintained Axis V GAF Score | · ·                | N/A    | N/A      | 75%    | 53%       | -75%           | - |
| Social Support                       |                    | N/A    | N/A      | 60%    | 68%       | -60%           | - |
| Stable Living Situation              | · I                | N/A    | N/A      | 95%    | 85%       | -95%           | - |
| Service Utilization                  |                    |        |          |        |           |                |   |
|                                      | Actual % vs Goal % | Actual | Actual % | Goal % | State Avg | Actual vs Goal |   |
| Clients Receiving Services           |                    | N/A    | N/A      | 90%    | 85%       | N/A            | - |