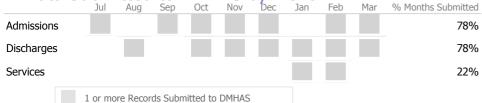

# Data Submitted to DMHAS by Month

|                                      |   | Jul | Aug | Sep | Oct | Nov | Dec | Jan | Feb | Mar | % Months Submitted |
|--------------------------------------|---|-----|-----|-----|-----|-----|-----|-----|-----|-----|--------------------|
| Admission                            | S |     |     |     |     |     |     |     |     |     | 0%                 |
| Discharges                           | 5 |     |     |     |     |     |     |     |     |     | 0%                 |
| 1 or more Records Submitted to DMHAS |   |     |     |     |     |     |     |     |     |     |                    |