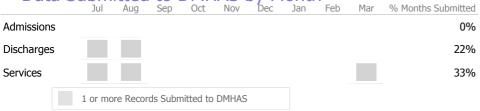

# Data Submitted to DMHAS by Month

|                                      |   | Jul | Aug | Sep | Oct | Nov | Dec | Jan | Feb | Mar | % Months Submitted |
|--------------------------------------|---|-----|-----|-----|-----|-----|-----|-----|-----|-----|--------------------|
| Admission                            | S |     |     |     |     |     |     |     |     |     | 0%                 |
| Discharges                           | 5 |     |     |     |     |     |     |     |     |     | 0%                 |
| 1 or more Records Submitted to DMHAS |   |     |     |     |     |     |     |     |     |     |                    |