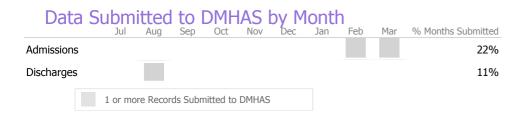

|            | Jul     | Aug       | Sep     | Oct       | Nov   | Dec | Jan | Feb | Mar | % Months Submitted |
|------------|---------|-----------|---------|-----------|-------|-----|-----|-----|-----|--------------------|
| Admissions |         |           |         |           |       |     |     |     |     | 100%               |
| Discharges |         |           |         |           |       |     |     |     |     | 100%               |
|            | 1 or mo | ore Recor | ds Subn | nitted to | DMHAS | ;   |     |     |     |                    |