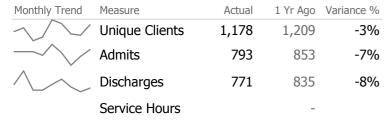

## **Provider Activity**

# **Program Activity**

| Measure        | Actual | 1 Yr Ago | Variance % |   |
|----------------|--------|----------|------------|---|
| Unique Clients | 266    | 247      | 8%         |   |
| Admits         | 251    | 236      | 6%         |   |
| Discharges     | 265    | 239      | 11%        | _ |