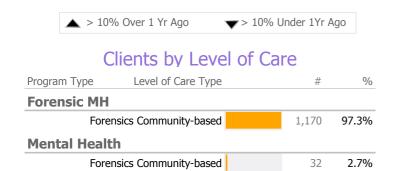

## **OFE - Bridgeport**

Office of Forensic Evaluation

Forensic MH - Forensics Community-based - Office of Forensic Evaluation

Connecticut Dept of Mental Health and Addiction Services
Program Quality Dashboard