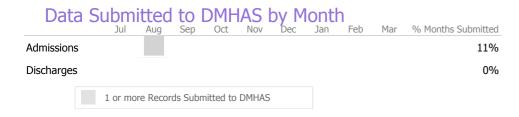

Data Submitted to DMHAS by Month

Jul Aug Sep Oct Nov Dec Jan Feb Mar % Months Submitted

Admissions 33%

Discharges 33%

<sup>\*</sup> State Avg based on 0 Active Office of Forensic Evaluation Programs