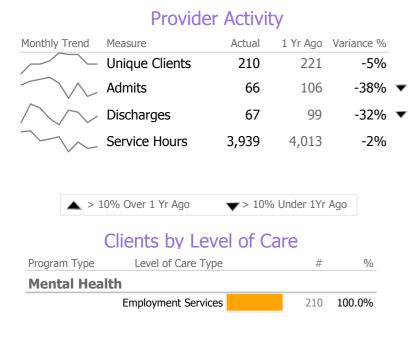

# **Program Activity**

| Measure        | Actual | 1 Yr Ago | Variance % |   |
|----------------|--------|----------|------------|---|
| Unique Clients | 25     | 27       | -7%        |   |
| Admits         | 1      | 5        | -80%       | • |
| Discharges     | 15     | 4        | 275%       |   |
| Service Hours  | 273    | 451      | -39%       | • |

# **Program Activity**

| Measure        | Actual | 1 Yr Ago | Variance % |
|----------------|--------|----------|------------|
| Unique Clients | 126    | 128      | -2%        |
| Admits         | 37     | 58       | -36% 🔻     |
| Discharges     | 36     | 51       | -29% 🔻     |
| Service Hours  | 2,463  | 2,081    | 18% 🔺      |

# **Program Activity**

| Measure        | Actual | 1 Yr Ago | Variance % |  |
|----------------|--------|----------|------------|--|
| Unique Clients | 76     | 83       | -8%        |  |
| Admits         | 28     | 43       | -35% 🔻     |  |
| Discharges     | 16     | 44       | -64% 🔻     |  |
| Service Hours  | 1,203  | 1,482    | -19% 🔻     |  |