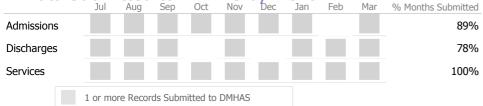

# Data Submitted to DMHAS by Month

|            | Jul     | Aug       | Sep     | Oct       | Nov   | Dec | Jan | Feb | Mar | % Months Submitted |
|------------|---------|-----------|---------|-----------|-------|-----|-----|-----|-----|--------------------|
| Admissions |         |           |         |           |       |     |     |     |     | 11%                |
| Discharges |         |           |         |           |       |     |     |     |     | 67%                |
| Services   |         |           |         |           |       |     |     |     |     | 100%               |
|            | 1 or mo | ore Recor | ds Subn | nitted to | DMHAS |     |     |     |     |                    |