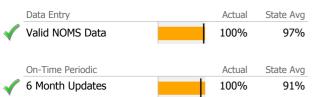

# Data Submission Quality

|              | Data Entry       | Actual     | State Avg |
|--------------|------------------|------------|-----------|
| $\checkmark$ | Valid NOMS Data  | 100%       | 97%       |
|              |                  |            |           |
| _            | On-Time Periodic | <br>Actual | State Avg |
| $\checkmark$ | 6 Month Updates  | 100%       | 91%       |