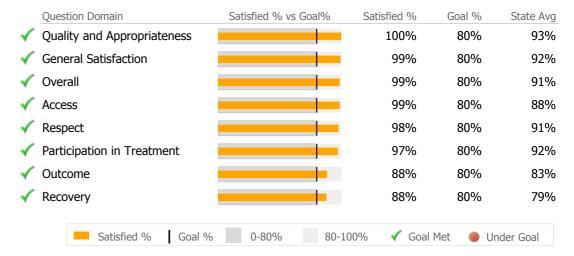

#### National Recovery Measures (NOMS) Actual % vs Goal % Actual Actual % Goal % State Avg Actual vs Goal Employed 9 36% 35% 42% 1% $\checkmark$ Service Utilization State Avg Actual % vs Goal % Actual % Goal % Actual vs Goal Actual **Clients Receiving Services** 10 100% 90% 95% 10%

## Recovery

|              | ,                                 |                    |        |          |        |           |                |  |
|--------------|-----------------------------------|--------------------|--------|----------|--------|-----------|----------------|--|
|              | National Recovery Measures (NOMS) | Actual % vs Goal % | Actual | Actual % | Goal % | State Avg | Actual vs Goal |  |
| $\checkmark$ | Employed                          |                    | 71     | 56%      | 35%    | 42%       | 21%            |  |
|              | Service Utilization               |                    |        |          |        |           |                |  |
|              |                                   | Actual % vs Goal % | Actual | Actual % | Goal % | State Avg | Actual vs Goal |  |
| $\checkmark$ | Clients Receiving Services        |                    | 90     | 100%     | 90%    | 95%       | 10%            |  |

### Recovery

|              | /                                 |                    |        |          |        |           |                |  |
|--------------|-----------------------------------|--------------------|--------|----------|--------|-----------|----------------|--|
|              | National Recovery Measures (NOMS) | Actual % vs Goal % | Actual | Actual % | Goal % | State Avg | Actual vs Goal |  |
| $\checkmark$ | Employed                          |                    | 37     | 49%      | 35%    | 42%       | 14%            |  |
|              | Service Utilization               |                    |        |          |        |           |                |  |
|              |                                   | Actual % vs Goal % | Actual | Actual % | Goal % | State Avg | Actual vs Goal |  |
| $\checkmark$ | Clients Receiving Services        |                    | 60     | 100%     | 90%    | 95%       | 10%            |  |