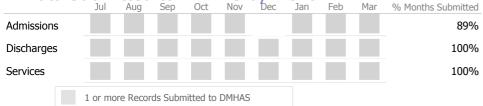

# Data Submitted to DMHAS by Month

|            | Jul     | Aug       | Sep     | Oct       | Nov   | Dec | Jan | Feb | Mar | % Months Submitted |
|------------|---------|-----------|---------|-----------|-------|-----|-----|-----|-----|--------------------|
| Admissions |         |           |         |           |       |     |     |     |     | 11%                |
| Discharges |         |           |         |           |       |     |     |     |     | 67%                |
| Services   |         |           |         |           |       |     |     |     |     | 100%               |
|            | 1 or mo | ore Recor | ds Subn | nitted to | DMHAS |     |     |     |     |                    |

### Data Submitted to DMHAS by Month

\* State Avg based on 40 Active Employment Services Programs

Kennedy Center Inc.

Mental Health - Employment Services - Employment Services

### Data Submitted to DMHAS by Month

\* State Avg based on 40 Active Employment Services Programs