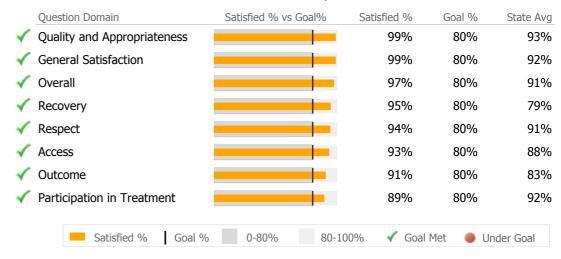

#### **Goodwill of Western and Northern CT Inc.**

Bridgeport, CT

Connecticut Dept of Mental Health and Addiction Services Provider Quality Dashboard

Reporting Period: July 2016 - March 2017 (Data as of Jun 08, 2017)

# **Provider Activity**





### Clients by Level of Care

| Program Type  | Level of Care Type   | #  | %     |
|---------------|----------------------|----|-------|
| Mental Health | ١                    |    |       |
|               | Employment Services  | 72 | 85.7% |
|               | Residential Services | 12 | 14.3% |

### Consumer Satisfaction Survey (Based on 75 FY16 Surveys)



### **Client Demographics**

| Age               | #        | %      | State Avg    | Gender                          | #       | %        | State Avg    |
|-------------------|----------|--------|--------------|---------------------------------|---------|----------|--------------|
| 18-25             | 2        | 2%     | <b>▼</b> 14% | Male                            | 51      | 61%      | 60%          |
| 26-34             | 21       | 25%    | 24%          | Female 🔀                        | 32      | 39%      | 40%          |
| 35-44             | 20       | 24%    | 20%          | Transgender                     |         |          | 0%           |
| 45-54             | 21       | 25%    | 22%          |                                 |         |          |              |
| 55-64