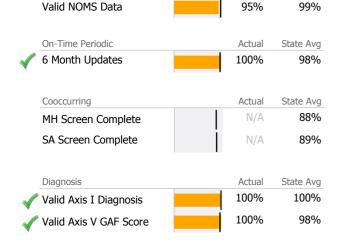

### **Data Submission Quality**

| Data Entry               | Actual     | State Avg |
|--------------------------|------------|-----------|
| Valid NOMS Data          | N/A        | 99%       |
|                          |            |           |
| On-Time Periodic         | <br>Actual | State Avg |
| 6 Month Updates          | 0%         | 93%       |
| Cooccurring              | Actual     | State Avg |
| MH Screen Complete       | N/A        | 88%       |
| SA Screen Complete       | N/A        | 87%       |
|                          |            |           |
| Diagnosis                | Actual     | State Avg |
| √ Valid Axis I Diagnosis | 100%       | 100%      |
| √ Valid Axis V GAF Score | 100%       | 96%       |
|                          |            |           |