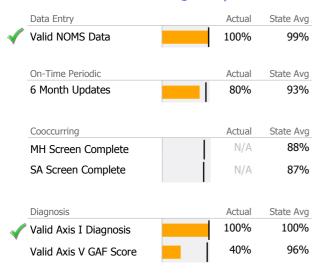

### **Data Submission Quality**

| Data Entry        | Actual | State Avg |
|-------------------|--------|-----------|
| Valid NOMS Data   | 93%    | 97%       |
| On-Time Periodic  | Actual | State Avg |
| √ 6 Month Updates | 100%   | 91%       |

### **Data Submission Quality**

| Data Entry               | Actual     | State Avg |
|--------------------------|------------|-----------|
| Valid NOMS Data          | N/A        | 99%       |
|                          |            |           |
| On-Time Periodic         | <br>Actual | State Avg |
| 6 Month Updates          | 0%         | 93%       |
| Cooccurring              | Actual     | State Avg |
| MH Screen Complete       | N/A        | 88%       |
| SA Screen Complete       | N/A        | 87%       |
|                          |            |           |
| Diagnosis                | Actual     | State Avg |
| √ Valid Axis I Diagnosis | 100%       | 100%      |
| √ Valid Axis V GAF Score | 100%       | 96%       |
|                          |            |           |