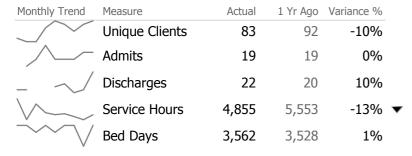

### **Program Activity**

| Measure        | Actual | 1 Yr Ago | Variance % |   |
|----------------|--------|----------|------------|---|
| Unique Clients | 72     | 81       | -11%       | • |
| Admits         | 19     | 18       | 6%         |   |
| Discharges     | 22     | 20       | 10%        |   |
| Service Hours  | 4,855  | 5,553    | -13%       | • |