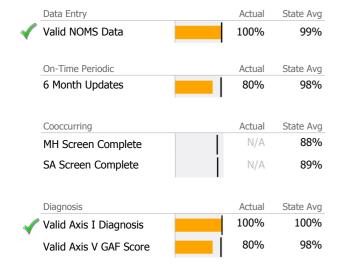

### **Data Submission Quality**

| Data Entry               | Actual     | State Avg |
|--------------------------|------------|-----------|
| Valid NOMS Data          | N/A        | 99%       |
|                          |            |           |
| On-Time Periodic         | <br>Actual | State Avg |
| 6 Month Updates          | 0%         | 93%       |
| Cooccurring              | Actual     | State Avg |
| MH Screen Complete       | N/A        | 88%       |
| SA Screen Complete       | N/A        | 87%       |
|                          |            |           |
| Diagnosis                | Actual     | State Avg |
| √ Valid Axis I Diagnosis | 100%       | 100%      |
| √ Valid Axis V GAF Score | 100%       | 96%       |
|                          |            |           |