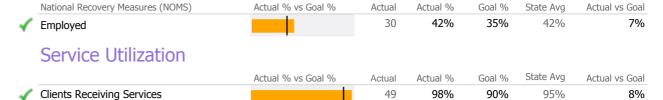

### **Discharge Outcomes**

|                                         | Actual 70 VS Goal 70 | Actual | ACLUAI 70 | G0ai 70 | State Avy | Actual VS Goal |   |
|-----------------------------------------|----------------------|--------|-----------|---------|-----------|----------------|---|
| Treatment Completed Successfully        |                      | N/A    | N/A       | 80%     | 82%       | N/A            |   |
|                                         | Actual % vs Goal %   | Actual | Actual %  | Goal %  | State Avg | Actual vs Goal |   |
| No Re-admit within 30 Days of Discharge |                      | N/A    | N/A       | 85%     | 94%       | N/A            |   |
|                                         | Actual % vs Goal %   | Actual | Actual %  | Goal %  | State Avg | Actual vs Goal |   |
| Follow-up within 30 Days of Discharge   |                      | N/A    | N/A       | 90%     | 80%       | N/A            |   |
| Recovery                                |                      |        |           |         |           |                |   |
| National Recovery Measures (NOMS)       | Actual % vs Goal %   | Actual | Actual %  | Goal %  | State Avg | Actual vs Goal |   |
| Social Support                          |                      | 2      | 100%      | 60%     | 82%       | 40%            | 4 |
| Stable Living Situation                 |                      | 2      | 100%      | 90%     | 99%       | 10%            |   |
| Improved/Maintained Axis V GAF Score    |                      | 0      | 0%        | 95%     | 71%       | -95%           | 7 |

### **Program Activity**

| Measure        | Actual | 1 Yr Ago | Variance % |   |
|----------------|--------|----------|------------|---|
| Unique Clients | 72     | 81       | -11%       | • |
| Admits         | 19     | 18       | 6%         |   |
| Discharges     | 22     | 20       | 10%        |   |
| Service Hours  | 4,855  | 5,553    | -13%       | • |