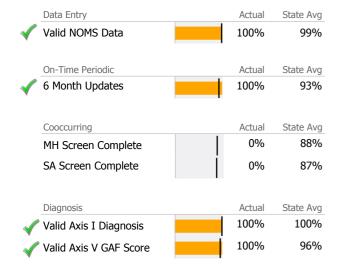

ential Services | 7 | 100.0% |

### Consumer Satisfaction Survey (Based on 2 FY16 Surveys)



## **Client Demographics**



### **YAS Group Residence 712241**

**FOCUS Center for Autism Inc** 

Mental Health - Residential Services - Supervised Apartments

Connecticut Dept of Mental Health and Addiction Services Program Quality Dashboard

Reporting Period: July 2016 - March 2017 (Data as of Jun 08, 2017)

# **Program Activity**

| Measure        | Actual | 1 Yr Ago | Variance % |   |
|----------------|--------|----------|------------|---|
| Unique Clients | 7      | 6        | 17%        | • |
| Admits         | 1      | 3        | -67%       | • |
| Discharges     | 1      | -        |            |   |
| Bed Days       | 1,560  | 1,538    | 1%         |   |

# **Data Submission Quality**



## **Discharge Outcomes**



# Data Submitted to DMHAS by Month





<sup>\*</sup> State Avg based on 72 Active Supervised Apartments Programs