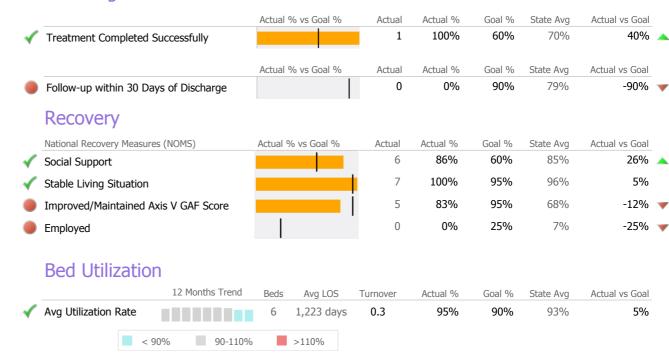

|

### Consumer Satisfaction Survey (Based on 2 FY16 Surveys)



## **Client Demographics**



### **YAS Group Residence 712241**

**FOCUS Center for Autism Inc** 

Mental Health - Residential Services - Supervised Apartments

Connecticut Dept of Mental Health and Addiction Services Program Quality Dashboard

Reporting Period: July 2016 - March 2017 (Data as of Jun 08, 2017)

# **Program Activity**

| Measure        | Actual | 1 Yr Ago | Variance % |   |
|----------------|--------|----------|------------|---|
| Unique Clients | 7      | 6        | 17%        | • |
| Admits         | 1      | 3        | -67%       | • |
| Discharges     | 1      | -        |            |   |
| Bed Days       | 1,560  | 1,538    | 1%         |   |

# **Data Submission Quality**



## **Discharge Outcomes**



# Data Submitted to DMHAS by Month





<sup>\*</sup> State Avg based on 72 Active Supervised Apartments Programs