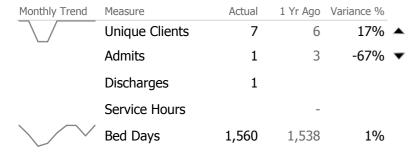

# **Program Activity**

| Measure        | Actual | 1 Yr Ago | Variance % |   |
|----------------|--------|----------|------------|---|
| Unique Clients | 7      | 6        | 17%        | • |
| Admits         | 1      | 3        | -67%       | • |
| Discharges     | 1      | -        |            |   |
| Bed Days       | 1,560  | 1,538    | 1%         |   |