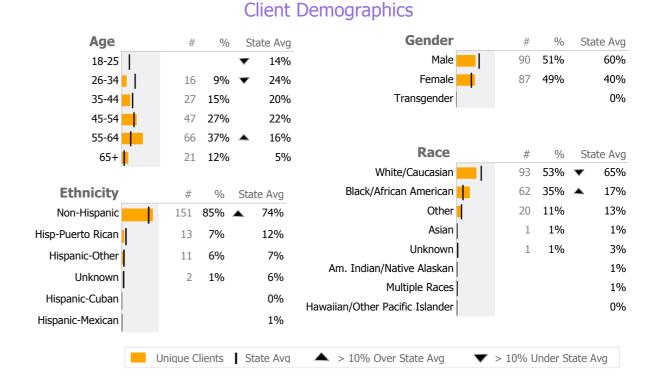

## **Family Centers Inc**

Stamford, CT

Connecticut Dept of Mental Health and Addiction Services Provider Quality Dashboard

Reporting Period: July 2016 - March 2017 (Data as of Jun 08, 2017)

## **Provider Activity** Monthly Trend Measure Actual 1 Yr Ago Variance % **Unique Clients** 177 177 0% Admits Discharges Service Hours ▲ > 10% Over 1 Yr Ago > 10% Under 1Yr Ago Clients by Level of Care Program Type Level of Care Type % **Mental Health Housing Services** 177 100.0%



Survey Data Not Available

## Palmers HillRd.ResSup 106-266

Family Centers Inc

Mental Health - Housing Services - Housing Coordination

Connecticut Dept of Mental Health and Addiction Services Program Quality Dashboard

Reporting Period: July 2016 - March 2017 (Data as of Jun 08, 2017)

## **Program Activity**

| Measure        | Actual | 1 Yr Ago | Variance % |
|----------------|--------|----------|------------|
| Unique Clients | 177    | 177      | 0%         |
| Admits         | -      | -        |            |
| Discharges     | -      | -        |            |

Data Submitted to DMHAS by Month

|            | Jul     | Aug        | Sep     | Oct       | Nov   | Dec | Jan | Feb | Mar | % Months Submitted |
|------------|---------|------------|---------|-----------|-------|-----|--