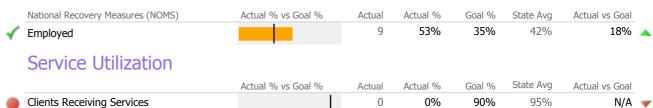

#### Recovery

| Clients Receiving Services        |                    | 13     | 46%      | 90%    | 95%       | -44%           | _ |
|-----------------------------------|--------------------|--------|----------|--------|-----------|----------------|---|
|                                   | Actual % vs Goal % | Actual | Actual % | Goal % | State Avg | Actual vs Goal |   |
| Service Utilization               |                    |        |          |        |           |                |   |
| Employed                          |                    | 6      | 11%      | 35%    | 42%       | -24%           | _ |
| National Recovery Measures (NOMS) | Actual % vs Goal % | Actual | Actual % | Goal % | State Avg | Actual vs Goal |   |