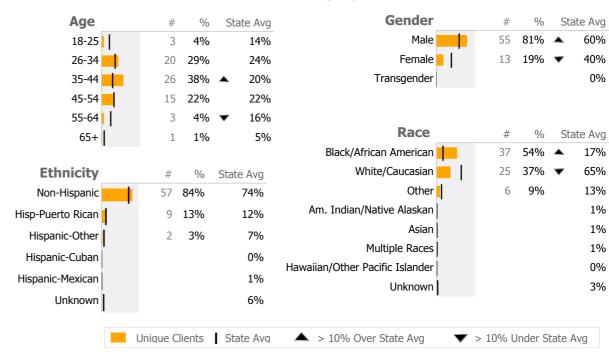

aven, CT

Connecticut Dept of Mental Health and Addiction Services Provider Quality Dashboard

Reporting Period: July 2016 - March 2017 (Data as of Jun 08, 2017)

# **Provider Activity**

| Monthly Trend                          | Measure        | Actual | 1 Yr Ago | Variance % |   |
|----------------------------------------|----------------|--------|----------|------------|---|
|                                        | Unique Clients | 68     | 40       | 70%        | • |
| \\\\\\\\\\\\\\\\\\\\\\\\\\\\\\\\\\\\\\ | Admits         | 45     | 30       | 50%        | • |
| \/ -~                                  | Discharges     | 30     | 12       | 150%       | • |
| ~~~                                    | Service Hours  | 108    | -        |            |   |



# **Client Demographics**



Survey Data Not Available

#### **CJI Supported Employment**

Career Resources

Mental Health - Employment Services - Employment Services

Connecticut Dept of Mental Health and Addiction Services Program Quality Dashboard

Reporting Period: July 2016 - March 2017 (Data as of Jun 08, 2017)

# **Program Activity**

| Measure        | Actual | 1 Yr Ago | Variance % |   |
|----------------|--------|----------|------------|---|
| Unique Clients | 51     | 40       | 28%        | • |
| Admits         | 28     | 30       | -7%        |   |
| Discharges     | 28     | 12       | 133%       | • |
| Service Hours  | 108    | -        |            |   |

#### Recovery

| Clients Receiving Services        |                    | 13     | 46%      | 90%    | 95%       | -44%           | _ |
|---------