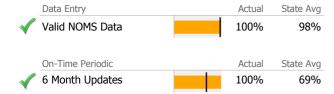

## Recovery

|          | Clients Receiving Services        | 7,0000 70 70 70 70 | 5      | 100%     | 90%    | 88%       | 10%            |   |
|----------|-----------------------------------|--------------------|--------|----------|--------|-----------|----------------|---|
|          |                                   | Actual % vs Goal % | Actual | Actual % | Goal % | State Avg | Actual vs Goal |   |
|          | Service Utilization               |                    |        |          |        |           |                |   |
| <b>√</b> | Stable Living Situation           |                    | 5      | 100%     | 85%    | 87%       | 15%            | 4 |
|          | National Recovery Measures (NOMS) | Actual % vs Goal % | Actual | Actual % | Goal % | State Avg | Actual vs Goal |   |