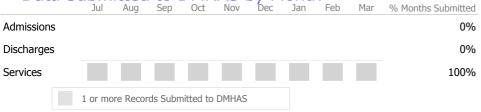

## **Data Submission Quality**

### Data Submitted to DMHAS by Month

<sup>\*</sup> State Avg based on 54 Active Supportive Housing – Development Programs