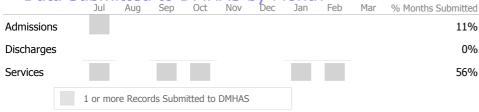

## **Data Submission Quality**

## Data Submitted to DMHAS by Month

<sup>\*</sup> State Avg based on 71 Active Supportive Housing – Scattered Site Programs