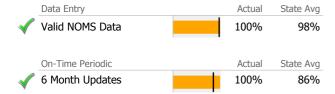

## **Data Submission Quality**

## Data Submitted to DMHAS by Month

<sup>\*</sup> State Avg based on 71 Active Supportive Housing – Scattered Site Programs