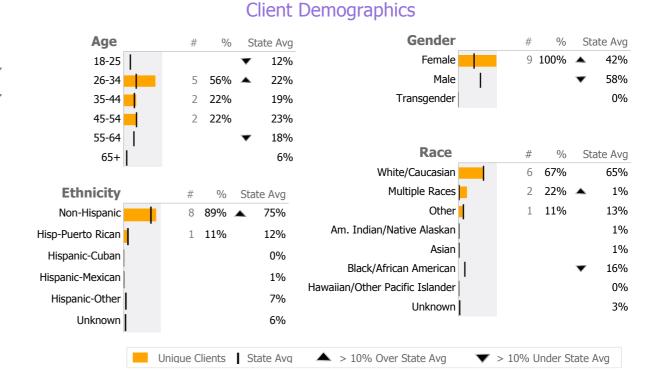

#### **Provider Activity** Monthly Trend Measure Actual 1 Yr Ago Variance % **Unique Clients** 9 10 -10% -100% ▼ Admits 1 Discharges -100% ▼ Service Hours 81 80 1% > 10% Over 1 Yr Ago > 10% Under 1Yr Ago Clients by Level of Care Program Type Level of Care Type % **Mental Health** Case Management 9 100.0%

## **Program Activity**

| Measure        | Actual | 1 Yr Ago | Variance % |   |
|----------------|--------|----------|------------|---|
| Unique Clients | 9      | 10       | -10%       |   |
| Admits         | -      | 1        | -100%      | • |
| Discharges     | -      | 1        | -100%      | • |
| Service Hours  | 81     | 80       | 1%         |   |