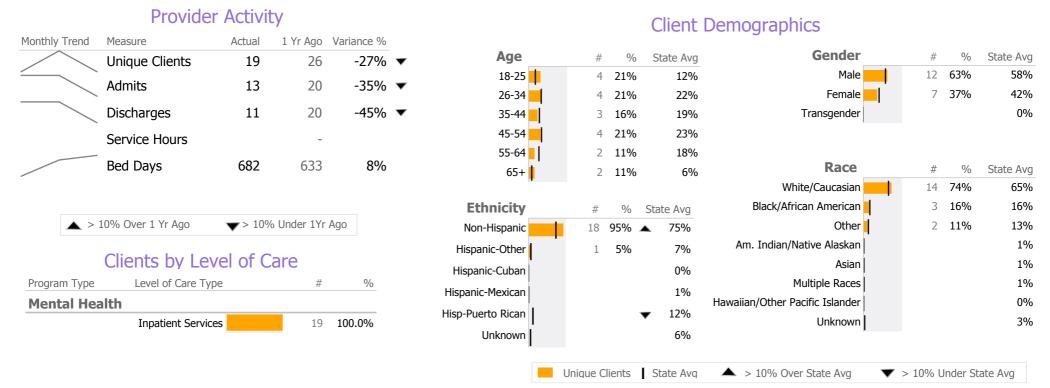

#### **Intermediate Inpatient Care Services**

St. Vincent's Medical Center

Mental Health - Inpatient Services - Acute Pyschiatric - Intermediate

### Connecticut Dept of Mental Health and Addiction Services Program Quality Dashboard

Reporting Period: July 2016 - September 2016 (Data as of Jan 06, 2017)

#### **Program Activity**

| Measure        | Actual | 1 Yr Ago | Variance % |   |
|----------------|--------|----------|------------|---|
| Unique Clients | 19     | 18       | 6%         |   |
| Admits         | 13     | 12       | 8%         |   |
| Discharges     | 11     | 13       | -15%       | • |
| Bed Days       | 682    | 561      | 22%        | • |

### **Data Submission Quality**

| Data Entry               | Actual | State Avg |
|--------------------------|--------|-----------|
| Valid NOMS Data          | N/A    | NaN       |
|                          |        |           |
| On-Time Periodic         | Actual | State Avg |
| 6 Month Updates          | N/A    | N/A       |
|                          |        |           |
| Cooccurring              | Actual | State Avg |
| ✓ MH Screen Complete     | 0%     | 0%        |
| ✓ SA Screen Complete     | 0%     | 0%        |
|                          |        |           |
| Diagnosis                | Actual | State Avg |
| √ Valid Axis I Diagnosis | 100%   | 100%      |
| √ Valid Axis V GAF Score | 100%   | 100%      |