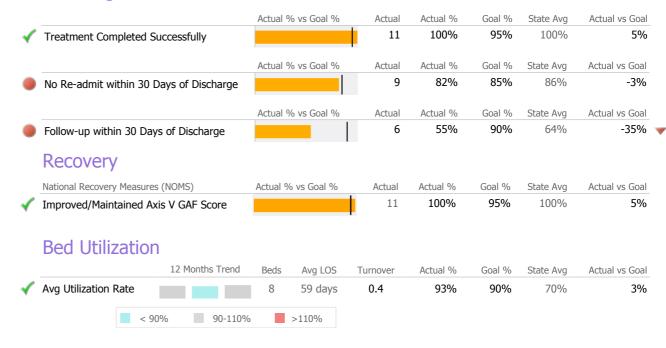

#### **Discharge Outcomes**

st State Avg based on 1 Active Acute Pyschiatric - Intermediate Programs