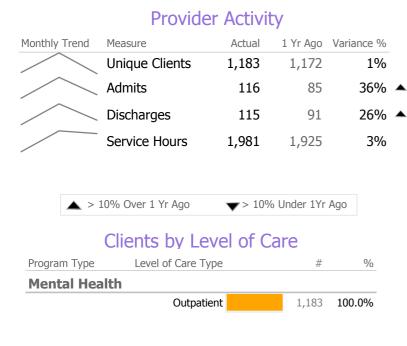

## **Program Activity**

| Measure        | Actual | 1 Yr Ago | Variance % |
|----------------|--------|----------|------------|
| Unique Clients | 1,183  | 1,172    | 1%         |
| Admits         | 116    | 85       | 36% 🔺      |
| Discharges     | 115    | 91       | 26% 🔺      |
| Service Hours  | 1,981  | 1,925    | 3%         |