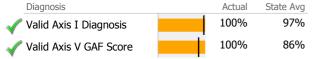

### **Discharge Outcomes**

| Actual % vs Goal %   | Actual                                                                                         | Actual %                                                                                                                                                      | Goal %                                                                                                                                                                                                                                                                                                                                                                                                                                        | State Avg                                                                                                                                                                                                                                                                                                                                                                                                                                                           | Actual vs Goal                                                                                                                                                                                                                                                                                                                                                                                                                                                                                                                                                        |
|----------------------|------------------------------------------------------------------------------------------------|---------------------------------------------------------------------------------------------------------------------------------------------------------------|-----------------------------------------------------------------------------------------------------------------------------------------------------------------------------------------------------------------------------------------------------------------------------------------------------------------------------------------------------------------------------------------------------------------------------------------------|---------------------------------------------------------------------------------------------------------------------------------------------------------------------------------------------------------------------------------------------------------------------------------------------------------------------------------------------------------------------------------------------------------------------------------------------------------------------|-----------------------------------------------------------------------------------------------------------------------------------------------------------------------------------------------------------------------------------------------------------------------------------------------------------------------------------------------------------------------------------------------------------------------------------------------------------------------------------------------------------------------------------------------------------------------|
| ully                 | 90                                                                                             | 78%                                                                                                                                                           | 50%                                                                                                                                                                                                                                                                                                                                                                                                                                           | 42%                                                                                                                                                                                                                                                                                                                                                                                                                                                                 | 28%                                                                                                                                                                                                                                                                                                                                                                                                                                                                                                                                                                   |
|                      |                                                                                                |                                                                                                                                                               |                                                                                                                                                                                                                                                                                                                                                                                                                                               |                                                                                                                                                                                                                                                                                                                                                                                                                                                                     |                                                                                                                                                                                                                                                                                                                                                                                                                                                                                                                                                                       |
| ) Actual % vs Goal % | Actual                                                                                         | Actual %                                                                                                                                                      | Goal %                                                                                                                                                                                                                                                                                                                                                                                                                                        | State Avg                                                                                                                                                                                                                                                                                                                                                                                                                                                           | Actual vs Goal                                                                                                                                                                                                                                                                                                                                                                                                                                                                                                                                                        |
|                      | 1,106                                                                                          | 93%                                                                                                                                                           | 60%                                                                                                                                                                                                                                                                                                                                                                                                                                           | 64%                                                                                                                                                                                                                                                                                                                                                                                                                                                                 | 33%                                                                                                                                                                                                                                                                                                                                                                                                                                                                                                                                                                   |
| F Score              | 930                                                                                            | 87%                                                                                                                                                           | 75%                                                                                                                                                                                                                                                                                                                                                                                                                                           | 45%                                                                                                                                                                                                                                                                                                                                                                                                                                                                 | 12%                                                                                                                                                                                                                                                                                                                                                                                                                                                                                                                                                                   |
|                      | 1,148                                                                                          | 96%                                                                                                                                                           | 95%                                                                                                                                                                                                                                                                                                                                                                                                                                           | 80%                                                                                                                                                                                                                                                                                                                                                                                                                                                                 | 1%                                                                                                                                                                                                                                                                                                                                                                                                                                                                                                                                                                    |
| <b>–</b>             | 159                                                                                            | 13%                                                                                                                                                           | 30%                                                                                                                                                                                                                                                                                                                                                                                                                                           | 19%                                                                                                                                                                                                                                                                                                                                                                                                                                                                 | -17%                                                                                                                                                                                                                                                                                                                                                                                                                                                                                                                                                                  |
|                      |                                                                                                |                                                                                                                                                               |                                                                                                                                                                                                                                                                                                                                                                                                                                               |                                                                                                                                                                                                                                                                                                                                                                                                                                                                     |                                                                                                                                                                                                                                                                                                                                                                                                                                                                                                                                                                       |
| Actual % vs Goal %   | Actual                                                                                         | Actual %                                                                                                                                                      | Goal %                                                                                                                                                                                                                                                                                                                                                                                                                                        | State Avg                                                                                                                                                                                                                                                                                                                                                                                                                                                           | Actual vs Goal                                                                                                                                                                                                                                                                                                                                                                                                                                                                                                                                                        |
|                      | 985                                                                                            | 91%                                                                                                                                                           | 90%                                                                                                                                                                                                                                                                                                                                                                                                                                           | 69%                                                                                                                                                                                                                                                                                                                                                                                                                                                                 | 1%                                                                                                                                                                                                                                                                                                                                                                                                                                                                                                                                                                    |
| ent                  |                                                                                                |                                                                                                                                                               |                                                                                                                                                                                                                                                                                                                                                                                                                                               |                                                                                                                                                                                                                                                                                                                                                                                                                                                                     |                                                                                                                                                                                                                                                                                                                                                                                                                                                                                                                                                                       |
| Actual % vs Goal %   | Actual                                                                                         | Actual %                                                                                                                                                      | Goal %                                                                                                                                                                                                                                                                                                                                                                                                                                        | State Avg                                                                                                                                                                                                                                                                                                                                                                                                                                                           | Actual vs Goal                                                                                                                                                                                                                                                                                                                                                                                                                                                                                                                                                        |
| ays                  | 102                                                                                            | 89%                                                                                                                                                           | 75%                                                                                                                                                                                                                                                                                                                                                                                                                                           | 64%                                                                                                                                                                                                                                                                                                                                                                                                                                                                 | 14%                                                                                                                                                                                                                                                                                                                                                                                                                                                                                                                                                                   |
|                      | Actual % vs Goal % | Actual % vs Goal % Actual   Actual % vs Goal % Actual   F Score 930   1,106 930   1,148 159   Actual % vs Goal % Actual   Actual % vs Goal % Actual   985 985 | ully       90       78%         )       Actual % vs Goal %       Actual       Actual %         F Score       930       87%         1,106       93%         1,148       96%         159       13%         Actual % vs Goal %       Actual       Actual %         Actual % vs Goal %       Actual       Actual %         985       91%         ent       Actual % vs Goal %       Actual         Actual % vs Goal %       Actual       Actual % | ully       90       78%       50%         Actual % vs Goal %       Actual       Actual %       Goal %         F Score       930       87%       75%         1,106       93%       60%         930       87%       75%         1,148       96%       95%         159       13%       30%         Actual % vs Goal %       Actual       Actual %       Goal %         985       91%       90%         Ent       Actual % vs Goal %       Actual       Actual % Goal % | ully       90       78%       50%       42%         )       Actual % vs Goal %       Actual       Actual %       Goal %       State Avg         )       Actual % vs Goal %       Actual       Actual %       Goal %       State Avg         F Score       930       87%       75%       45%         1,148       96%       95%       80%         1,159       13%       30%       19%         Actual % vs Goal %       Actual       Actual %       Goal %       State Avg         985       91%       90%       69%         ent       985       91%       90%       69% |