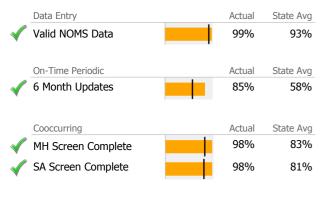

### **Discharge Outcomes**

| Actual % vs Goal %   | Actual                                                                                         | Actual %                                                                                                                                                      | Goal %                                                                                                                                                                                                                                                                                                                                                                                                                                        | State Avg                                                                                                                                                                                                                                                                                                                                                                                                                                                           | Actual vs Goal                                                                                                                                                                                                                                                                                                                                                                                                                                                                                                                                                        |
|----------------------|------------------------------------------------------------------------------------------------|---------------------------------------------------------------------------------------------------------------------------------------------------------------|-----------------------------------------------------------------------------------------------------------------------------------------------------------------------------------------------------------------------------------------------------------------------------------------------------------------------------------------------------------------------------------------------------------------------------------------------|---------------------------------------------------------------------------------------------------------------------------------------------------------------------------------------------------------------------------------------------------------------------------------------------------------------------------------------------------------------------------------------------------------------------------------------------------------------------|-----------------------------------------------------------------------------------------------------------------------------------------------------------------------------------------------------------------------------------------------------------------------------------------------------------------------------------------------------------------------------------------------------------------------------------------------------------------------------------------------------------------------------------------------------------------------|
| ully                 | 90                                                                                             | 78%                                                                                                                                                           | 50%                                                                                                                                                                                                                                                                                                                                                                                                                                           | 42%                                                                                                                                                                                                                                                                                                                                                                                                                                                                 | 28%                                                                                                                                                                                                                                                                                                                                                                                                                                                                                                                                                                   |
|                      |                                                                                                |                                                                                                                                                               |                                                                                                                                                                                                                                                                                                                                                                                                                                               |                                                                                                                                                                                                                                                                                                                                                                                                                                                                     |                                                                                                                                                                                                                                                                                                                                                                                                                                                                                                                                                                       |
| ) Actual % vs Goal % | Actual                                                                                         | Actual %                                                                                                                                                      | Goal %                                                                                                                                                                                                                                                                                                                                                                                                                                        | State Avg                                                                                                                                                                                                                                                                                                                                                                                                                                                           | Actual vs Goal                                                                                                                                                                                                                                                                                                                                                                                                                                                                                                                                                        |
|                      | 1,106                                                                                          | 93%                                                                                                                                                           | 60%                                                                                                                                                                                                                                                                                                                                                                                                                                           | 64%                                                                                                                                                                                                                                                                                                                                                                                                                                                                 | 33%                                                                                                                                                                                                                                                                                                                                                                                                                                                                                                                                                                   |
| F Score              | 930                                                                                            | 87%                                                                                                                                                           | 75%                                                                                                                                                                                                                                                                                                                                                                                                                                           | 45%                                                                                                                                                                                                                                                                                                                                                                                                                                                                 | 12%                                                                                                                                                                                                                                                                                                                                                                                                                                                                                                                                                                   |
|                      | 1,148                                                                                          | 96%                                                                                                                                                           | 95%                                                                                                                                                                                                                                                                                                                                                                                                                                           | 80%                                                                                                                                                                                                                                                                                                                                                                                                                                                                 | 1%                                                                                                                                                                                                                                                                                                                                                                                                                                                                                                                                                                    |
| <b>–</b>             | 159                                                                                            | 13%                                                                                                                                                           | 30%                                                                                                                                                                                                                                                                                                                                                                                                                                           | 19%                                                                                                                                                                                                                                                                                                                                                                                                                                                                 | -17%                                                                                                                                                                                                                                                                                                                                                                                                                                                                                                                                                                  |
|                      |                                                                                                |                                                                                                                                                               |                                                                                                                                                                                                                                                                                                                                                                                                                                               |                                                                                                                                                                                                                                                                                                                                                                                                                                                                     |                                                                                                                                                                                                                                                                                                                                                                                                                                                                                                                                                                       |
| Actual % vs Goal %   | Actual                                                                                         | Actual %                                                                                                                                                      | Goal %                                                                                                                                                                                                                                                                                                                                                                                                                                        | State Avg                                                                                                                                                                                                                                                                                                                                                                                                                                                           | Actual vs Goal                                                                                                                                                                                                                                                                                                                                                                                                                                                                                                                                                        |
|                      | 985                                                                                            | 91%                                                                                                                                                           | 90%                                                                                                                                                                                                                                                                                                                                                                                                                                           | 69%                                                                                                                                                                                                                                                                                                                                                                                                                                                                 | 1%                                                                                                                                                                                                                                                                                                                                                                                                                                                                                                                                                                    |
| ent                  |                                                                                                |                                                                                                                                                               |                                                                                                                                                                                                                                                                                                                                                                                                                                               |                                                                                                                                                                                                                                                                                                                                                                                                                                                                     |                                                                                                                                                                                                                                                                                                                                                                                                                                                                                                                                                                       |
| Actual % vs Goal %   | Actual                                                                                         | Actual %                                                                                                                                                      | Goal %                                                                                                                                                                                                                                                                                                                                                                                                                                        | State Avg                                                                                                                                                                                                                                                                                                                                                                                                                                                           | Actual vs Goal                                                                                                                                                                                                                                                                                                                                                                                                                                                                                                                                                        |
| ays                  | 102                                                                                            | 89%                                                                                                                                                           | 75%                                                                                                                                                                                                                                                                                                                                                                                                                                           | 64%                                                                                                                                                                                                                                                                                                                                                                                                                                                                 | 14%                                                                                                                                                                                                                                                                                                                                                                                                                                                                                                                                                                   |
|                      | Actual % vs Goal % | Actual % vs Goal % Actual   Actual % vs Goal % Actual   F Score 930   1,106 930   1,148 159   Actual % vs Goal % Actual   Actual % vs Goal % Actual   985 985 | ully       90       78%         )       Actual % vs Goal %       Actual       Actual %         F Score       930       87%         1,106       93%         1,148       96%         159       13%         Actual % vs Goal %       Actual       Actual %         Actual % vs Goal %       Actual       Actual %         985       91%         ent       Actual % vs Goal %       Actual         Actual % vs Goal %       Actual       Actual % | ully       90       78%       50%         Actual % vs Goal %       Actual       Actual %       Goal %         F Score       930       87%       75%         1,106       93%       60%         930       87%       75%         1,148       96%       95%         159       13%       30%         Actual % vs Goal %       Actual       Actual %       Goal %         985       91%       90%         Ent       Actual % vs Goal %       Actual       Actual % Goal % | ully       90       78%       50%       42%         )       Actual % vs Goal %       Actual       Actual %       Goal %       State Avg         )       Actual % vs Goal %       Actual       Actual %       Goal %       State Avg         F Score       930       87%       75%       45%         1,148       96%       95%       80%         1,159       13%       30%       19%         Actual % vs Goal %       Actual       Actual %       Goal %       State Avg         985       91%       90%       69%         ent       985       91%       90%       69% |