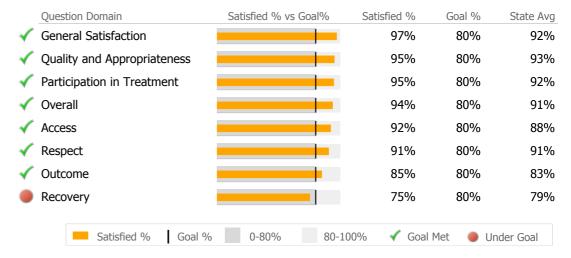

### **Discharge Outcomes**

| Actual % vs Goal %   | Actual                                                                                         | Actual %                                                                                                                                                      | Goal %                                                                                                                                                                                                                                                                                                                                                                                                                                        | State Avg                                                                                                                                                                                                                                                                                                                                                                                                                                                           | Actual vs Goal                                                                                                                                                                                                                                                                                                                                                                                                                                                                                                                                                        |
|----------------------|------------------------------------------------------------------------------------------------|---------------------------------------------------------------------------------------------------------------------------------------------------------------|-----------------------------------------------------------------------------------------------------------------------------------------------------------------------------------------------------------------------------------------------------------------------------------------------------------------------------------------------------------------------------------------------------------------------------------------------|---------------------------------------------------------------------------------------------------------------------------------------------------------------------------------------------------------------------------------------------------------------------------------------------------------------------------------------------------------------------------------------------------------------------------------------------------------------------|-----------------------------------------------------------------------------------------------------------------------------------------------------------------------------------------------------------------------------------------------------------------------------------------------------------------------------------------------------------------------------------------------------------------------------------------------------------------------------------------------------------------------------------------------------------------------|
| ully                 | 90                                                                                             | 78%                                                                                                                                                           | 50%                                                                                                                                                                                                                                                                                                                                                                                                                                           | 42%                                                                                                                                                                                                                                                                                                                                                                                                                                                                 | 28%                                                                                                                                                                                                                                                                                                                                                                                                                                                                                                                                                                   |
|                      |                                                                                                |                                                                                                                                                               |                                                                                                                                                                                                                                                                                                                                                                                                                                               |                                                                                                                                                                                                                                                                                                                                                                                                                                                                     |                                                                                                                                                                                                                                                                                                                                                                                                                                                                                                                                                                       |
| ) Actual % vs Goal % | Actual                                                                                         | Actual %                                                                                                                                                      | Goal %                                                                                                                                                                                                                                                                                                                                                                                                                                        | State Avg                                                                                                                                                                                                                                                                                                                                                                                                                                                           | Actual vs Goal                                                                                                                                                                                                                                                                                                                                                                                                                                                                                                                                                        |
|                      | 1,106                                                                                          | 93%                                                                                                                                                           | 60%                                                                                                                                                                                                                                                                                                                                                                                                                                           | 64%                                                                                                                                                                                                                                                                                                                                                                                                                                                                 | 33%                                                                                                                                                                                                                                                                                                                                                                                                                                                                                                                                                                   |
| F Score              | 930                                                                                            | 87%                                                                                                                                                           | 75%                                                                                                                                                                                                                                                                                                                                                                                                                                           | 45%                                                                                                                                                                                                                                                                                                                                                                                                                                                                 | 12%                                                                                                                                                                                                                                                                                                                                                                                                                                                                                                                                                                   |
|                      | 1,148                                                                                          | 96%                                                                                                                                                           | 95%                                                                                                                                                                                                                                                                                                                                                                                                                                           | 80%                                                                                                                                                                                                                                                                                                                                                                                                                                                                 | 1%                                                                                                                                                                                                                                                                                                                                                                                                                                                                                                                                                                    |
| <b>–</b>             | 159                                                                                            | 13%                                                                                                                                                           | 30%                                                                                                                                                                                                                                                                                                                                                                                                                                           | 19%                                                                                                                                                                                                                                                                                                                                                                                                                                                                 | -17%                                                                                                                                                                                                                                                                                                                                                                                                                                                                                                                                                                  |
|                      |                                                                                                |                                                                                                                                                               |                                                                                                                                                                                                                                                                                                                                                                                                                                               |                                                                                                                                                                                                                                                                                                                                                                                                                                                                     |                                                                                                                                                                                                                                                                                                                                                                                                                                                                                                                                                                       |
| Actual % vs Goal %   | Actual                                                                                         | Actual %                                                                                                                                                      | Goal %                                                                                                                                                                                                                                                                                                                                                                                                                                        | State Avg                                                                                                                                                                                                                                                                                                                                                                                                                                                           | Actual vs Goal                                                                                                                                                                                                                                                                                                                                                                                                                                                                                                                                                        |
|                      | 985                                                                                            | 91%                                                                                                                                                           | 90%                                                                                                                                                                                                                                                                                                                                                                                                                                           | 69%                                                                                                                                                                                                                                                                                                                                                                                                                                                                 | 1%                                                                                                                                                                                                                                                                                                                                                                                                                                                                                                                                                                    |
| ent                  |                                                                                                |                                                                                                                                                               |                                                                                                                                                                                                                                                                                                                                                                                                                                               |                                                                                                                                                                                                                                                                                                                                                                                                                                                                     |                                                                                                                                                                                                                                                                                                                                                                                                                                                                                                                                                                       |
| Actual % vs Goal %   | Actual                                                                                         | Actual %                                                                                                                                                      | Goal %                                                                                                                                                                                                                                                                                                                                                                                                                                        | State Avg                                                                                                                                                                                                                                                                                                                                                                                                                                                           | Actual vs Goal                                                                                                                                                                                                                                                                                                                                                                                                                                                                                                                                                        |
| ays                  | 102                                                                                            | 89%                                                                                                                                                           | 75%                                                                                                                                                                                                                                                                                                                                                                                                                                           | 64%                                                                                                                                                                                                                                                                                                                                                                                                                                                                 | 14%                                                                                                                                                                                                                                                                                                                                                                                                                                                                                                                                                                   |
|                      | Actual % vs Goal % | Actual % vs Goal % Actual   Actual % vs Goal % Actual   F Score 930   1,106 930   1,148 159   Actual % vs Goal % Actual   Actual % vs Goal % Actual   985 985 | ully       90       78%         )       Actual % vs Goal %       Actual       Actual %         F Score       930       87%         1,106       93%         1,148       96%         159       13%         Actual % vs Goal %       Actual       Actual %         Actual % vs Goal %       Actual       Actual %         985       91%         ent       Actual % vs Goal %       Actual         Actual % vs Goal %       Actual       Actual % | ully       90       78%       50%         Actual % vs Goal %       Actual       Actual %       Goal %         F Score       930       87%       75%         1,106       93%       60%         930       87%       75%         1,148       96%       95%         159       13%       30%         Actual % vs Goal %       Actual       Actual %       Goal %         985       91%       90%         Ent       Actual % vs Goal %       Actual       Actual % Goal % | ully       90       78%       50%       42%         )       Actual % vs Goal %       Actual       Actual %       Goal %       State Avg         )       Actual % vs Goal %       Actual       Actual %       Goal %       State Avg         F Score       930       87%       75%       45%         1,148       96%       95%       80%         1,159       13%       30%       19%         Actual % vs Goal %       Actual       Actual %       Goal %       State Avg         985       91%       90%       69%         ent       985       91%       90%       69% |