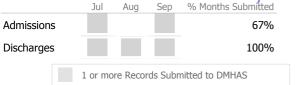

# Data Submitted to DMHAS by Month

| Admission  | 3                | 100%                  |
|------------|------------------|-----------------------|
| Discharges | ;                | 100%                  |
| Services   |                  | 100%                  |
|            | 1 or more Record | ds Submitted to DMHAS |