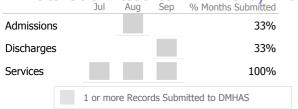

#### Data Submitted to DMHAS by Month

|           |   | Jul     | Aug       | Sep     | % Months Submitted |
|-----------|---|---------|-----------|---------|--------------------|
| Admission | S |         |           |         | 0%                 |
| Discharge | 5 |         |           |         | 0%                 |
| Services  |   |         |           |         | 33%                |
|           |   | 1 or mo | ore Recor | ds Subr | nitted to DMHAS    |