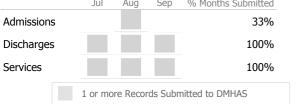

#### Data Submitted to DMHAS by Month

|           |   | Jul     | Aug       | Sep     | % Months Submitted |
|-----------|---|---------|-----------|---------|--------------------|
| Admission | S |         |           |         | 0%                 |
| Discharge | 5 |         |           |         | 0%                 |
| Services  |   |         |           |         | 33%                |
|           |   | 1 or mo | ore Recor | ds Subr | nitted to DMHAS    |