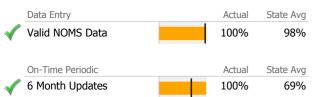

# Data Submission Quality

|              | Data Entry             | Actua | al State Avg |  |
|--------------|------------------------|-------|--------------|--|
|              | Valid NOMS Data        | 94%   | 6 99%        |  |
|              |                        |       |              |  |
|              | On-Time Periodic       | Actua | al State Avg |  |
| V            | 6 Month Updates        | 100%  | % 91%        |  |
|              | Cooccurring            | Actu  | al State Avg |  |
| $\checkmark$ | MH Screen Complete     | 100%  | % 90%        |  |
| $\checkmark$ | SA Screen Complete     | 100%  | % 89%        |  |
|              |                        | •     |              |  |
|              | Diagnosis              | Actua | al State Avg |  |
| $\checkmark$ | Valid Axis I Diagnosis | 100%  | % 100%       |  |
| 1            | Valid Axis V GAF Score | 100%  | % 96%        |  |