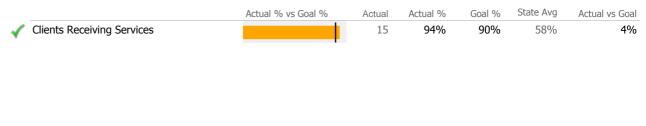

#### Discharge Outcomes

|              |                                      | Actual % vs Goal % | Actual | Actual % | Goal % | State Avg | Actual vs Goal |   |
|--------------|--------------------------------------|--------------------|--------|----------|--------|-----------|----------------|---|
| $\checkmark$ | Treatment Completed Successfully     |                    | 14     | 78%      | 65%    | 74%       | 13%            |   |
|              | Recovery                             |                    |        |          |        |           |                |   |
|              | National Recovery Measures (NOMS)    | Actual % vs Goal % | Actual | Actual % | Goal % | State Avg | Actual vs Goal |   |
| $\checkmark$ | Social Support                       |                    | 172    | 93%      | 60%    | 79%       | 33%            |   |
| $\checkmark$ | Stable Living Situation              |                    | 173    | 94%      | 80%    | 92%       | 14%            |   |
|              | Employed                             | <b>_</b>           | 30     | 16%      | 20%    | 12%       | -4%            |   |
|              | Improved/Maintained Axis V GAF Score |                    | 95     | 67%      | 95%    | 58%       | -28%           | - |
|              | Service Utilization                  |                    |        |          |        |           |                |   |
|              |                                      | Actual % vs Goal % | Actual | Actual % | Goal % | State Avg | Actual vs Goal |   |
| $\checkmark$ | Clients Receiving Services           |                    | 160    | 96%      | 90%    | 94%       | 6%             |   |