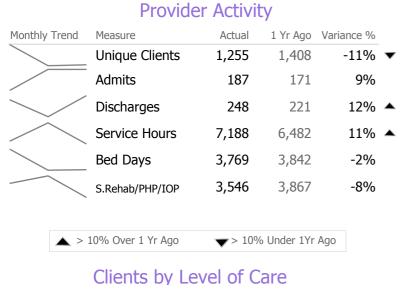

#### Program Activity

| Measure                      | Actual | 1 Yr Ago | Variance % |
|------------------------------|--------|----------|------------|
| Unique Clients               | 163    | 187      | -13% 🔻     |
| Admits                       | 13     | 15       | -13% 🔻     |
| Discharges                   | 11     | 32       | -66% 🔻     |
| Service Hours                | 2,048  | 1,801    | 14% 🔺      |
| Social Rehab/PHP/IOP<br>Days | 3,472  | 3,697    | -6%        |