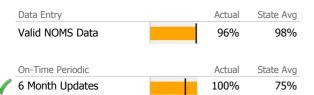

## Data Submission Quality

|              | Data Entry             |   | Actual | State Avg |
|--------------|------------------------|---|--------|-----------|
| $\checkmark$ | Valid NOMS Data        |   | 96%    | 93%       |
|              |                        |   |        |           |
|              | On-Time Periodic       |   | Actual | State Avg |
|              | 6 Month Updates        |   | 0%     | 58%       |
|              |                        |   |        |           |
|              | Cooccurring            |   | Actual | State Avg |
| $\checkmark$ | MH Screen Complete     |   | 94%    | 83%       |
| $\checkmark$ | SA Screen Complete     |   | 94%    | 81%       |
|              |                        | • |        |           |
|              | Diagnosis              |   | Actual | State Avg |
| $\checkmark$ | Valid Axis I Diagnosis |   | 97%    | 97%       |