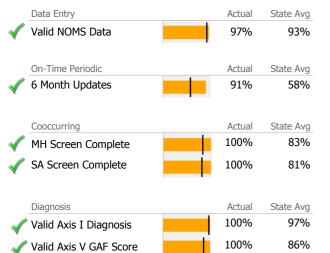

# Data Submission Quality

|              | Data Entry             | Actua | al State Avg |  |
|--------------|------------------------|-------|--------------|--|
|              | Valid NOMS Data        | 94%   | 6 99%        |  |
|              |                        |       |              |  |
|              | On-Time Periodic       | Actua | al State Avg |  |
| V            | 6 Month Updates        | 100%  | % 91%        |  |
|              | Cooccurring            | Actu  | al State Avg |  |
| $\checkmark$ | MH Screen Complete     | 100%  | % 90%        |  |
| $\checkmark$ | SA Screen Complete     | 100%  | % 89%        |  |
|              |                        | •     |              |  |
|              | Diagnosis              | Actua | al State Avg |  |
| $\checkmark$ | Valid Axis I Diagnosis | 100%  | % 100%       |  |
| 1            | Valid Axis V GAF Score | 100%  | % 96%        |  |