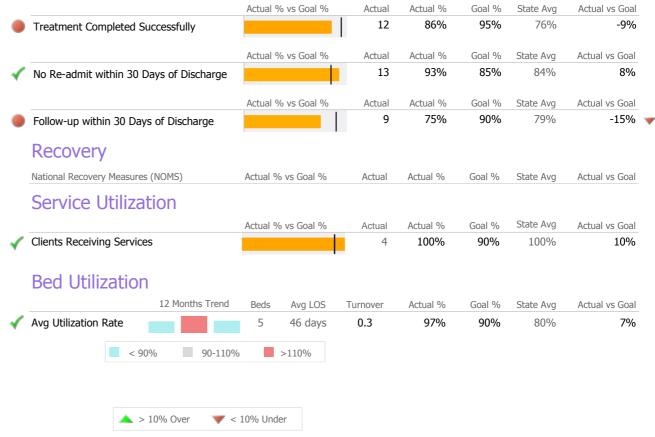

#### Discharge Outcomes

|                                                                                                                                                                                                                                                                                                                                                                                                                                                                                                                                                                                                                                                                                                                                                                                                                                                                                                                                                                                                                                                                                                                                                                                                                                                                                                                                                                                                                                                                                                                                                                                                                                                                                                                                                                                                                                                                                                                                                                                                                                                                                                                                        |                                       | Actual 0/ wa Caal 0/ | A shual | Ashual 0/ | Caal 0/    | Chata Aura | Astual us Casl |   |
|----------------------------------------------------------------------------------------------------------------------------------------------------------------------------------------------------------------------------------------------------------------------------------------------------------------------------------------------------------------------------------------------------------------------------------------------------------------------------------------------------------------------------------------------------------------------------------------------------------------------------------------------------------------------------------------------------------------------------------------------------------------------------------------------------------------------------------------------------------------------------------------------------------------------------------------------------------------------------------------------------------------------------------------------------------------------------------------------------------------------------------------------------------------------------------------------------------------------------------------------------------------------------------------------------------------------------------------------------------------------------------------------------------------------------------------------------------------------------------------------------------------------------------------------------------------------------------------------------------------------------------------------------------------------------------------------------------------------------------------------------------------------------------------------------------------------------------------------------------------------------------------------------------------------------------------------------------------------------------------------------------------------------------------------------------------------------------------------------------------------------------------|---------------------------------------|----------------------|---------|-----------|------------|------------|----------------|---|
|                                                                                                                                                                                                                                                                                                                                                                                                                                                                                                                                                                                                                                                                                                                                                                                                                                                                                                                                                                                                                                                                                                                                                                                                                                                                                                                                                                                                                                                                                                                                                                                                                                                                                                                                                                                                                                                                                                                                                                                                                                                                                                                                        |                                       | Actual % vs Goal %   | Actual  | Actual %  | Goal %     | State Avg  | Actual vs Goal |   |
|                                                                                                                                                                                                                                                                                                                                                                                                                                                                                                                                                                                                                                                                                                                                                                                                                                                                                                                                                                                                                                                                                                                                                                                                                                                                                                                                                                                                                                                                                                                                                                                                                                                                                                                                                                                                                                                                                                                                                                                                                                                                                                                                        | Treatment Completed Successfully      |                      | 3       | 50%       | 60%        | 73%        | -10%           | • |
|                                                                                                                                                                                                                                                                                                                                                                                                                                                                                                                                                                                                                                                                                                                                                                                                                                                                                                                                                                                                                                                                                                                                                                                                                                                                                                                                                                                                                                                                                                                                                                                                                                                                                                                                                                                                                                                                                                                                                                                                                                                                                                                                        |                                       | Actual % vs Goal %   | Actual  | Actual %  | Goal %     | State Avg  | Actual vs Goal |   |
| $\checkmark$                                                                                                                                                                                                                                                                                                                                                                                                                                                                                                                                                                                                                                                                                                                                                                                                                                                                                                                                                                                                                                                                                                                                                                                                                                                                                                                                                                                                                                                                                                                                                                                                                                                                                                                                                                                                                                                                                                                                                                                                                                                                                                                           | Follow-up within 30 Days of Discharge |                      | 3       | 100%      | 90%        | 81%        | 10%            |   |
|                                                                                                                                                                                                                                                                                                                                                                                                                                                                                                                                                                                                                                                                                                                                                                                                                                                                                                                                                                                                                                                                                                                                                                                                                                                                                                                                                                                                                                                                                                                                                                                                                                                                                                                                                                                                                                                                                                                                                                                                                                                                                                                                        | Recovery                              |                      |         |           |            |            |                |   |
|                                                                                                                                                                                                                                                                                                                                                                                                                                                                                                                                                                                                                                                                                                                                                                                                                                                                                                                                                                                                                                                                                                                                                                                                                                                                                                                                                                                                                                                                                                                                                                                                                                                                                                                                                                                                                                                                                                                                                                                                                                                                                                                                        | National Recovery Measures (NOMS)     | Actual % vs Goal %   | Actual  | Actual %  | Goal %     | State Avg  | Actual vs Goal |   |
| $\checkmark$                                                                                                                                                                                                                                                                                                                                                                                                                                                                                                                                                                                                                                                                                                                                                                                                                                                                                                                                                                                                                                                                                                                                                                                                                                                                                                                                                                                                                                                                                                                                                                                                                                                                                                                                                                                                                                                                                                                                                                                                                                                                                                                           | Social Support                        |                      | 17      | 100%      | 60%        | 85%        | 40%            |   |
|                                                                                                                                                                                                                                                                                                                                                                                                                                                                                                                                                                                                                                                                                                                                                                                                                                                                                                                                                                                                                                                                                                                                                                                                                                                                                                                                                                                                                                                                                                                                                                                                                                                                                                                                                                                                                                                                                                                                                                                                                                                                                                                                        | Stable Living Situation               |                      | 13      | 76%       | 95%        | 97%        | -19%           | - |
|                                                                                                                                                                                                                                                                                                                                                                                                                                                                                                                                                                                                                                                                                                                                                                                                                                                                                                                                                                                                                                                                                                                                                                                                                                                                                                                                                                                                                                                                                                                                                                                                                                                                                                                                                                                                                                                                                                                                                                                                                                                                                                                                        | Employed                              |                      | 1       | 6%        | 25%        | 7%         | -19%           | - |
|                                                                                                                                                                                                                                                                                                                                                                                                                                                                                                                                                                                                                                                                                                                                                                                                                                                                                                                                                                                                                                                                                                                                                                                                                                                                                                                                                                                                                                                                                                                                                                                                                                                                                                                                                                                                                                                                                                                                                                                                                                                                                                                                        | Improved/Maintained Axis V GAF Score  |                      | 8       | 73%       | 95%        | 66%        | -22%           | - |
| <ul> <li></li> &lt;</ul> | Stable Living Situation<br>Employed   |                      | 13<br>1 | 76%<br>6% | 95%<br>25% | 97%<br>7%  | -19%<br>-19%   | - |

#### Bed Utilization

|                      | 12 Months Trend | Beds | Avg LOS  | Turnover | Actual % | Goal % | State Avg | Actual vs Goal |
|----------------------|-----------------|------|----------|----------|----------|--------|-----------|----------------|
| Avg Utilization Rate |                 | 14   | 214 days | 0.8      | 87%      | 90%    | 91%       | -3%            |
| <                    | 90% 90-110%     |      | >110%    |          |          |        |           |                |