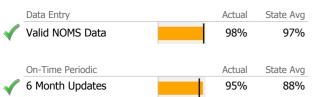

# Data Submission Quality

|              | Data Entry             | Actua | State Avg |
|--------------|------------------------|-------|-----------|
|              | Valid NOMS Data        | 96%   | 97%       |
|              |                        |       |           |
|              | On-Time Periodic       | Actua | State Avg |
| $\checkmark$ | 6 Month Updates        | 98%   | 88%       |
|              | Cooccurring            | Actua | State Avg |
| $\checkmark$ | MH Screen Complete     | 100%  | 87%       |
| $\checkmark$ | SA Screen Complete     | 100%  | 86%       |
|              |                        |       |           |
|              | Diagnosis              | Actua | State Avg |
| $\checkmark$ | Valid Axis I Diagnosis | 100%  | 98%       |
| $\checkmark$ | Valid Axis V GAF Score | 100%  | 92%       |