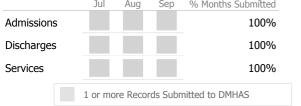

### Data Submitted to DMHAS by Month

97%

86%

|            | Jui    | Aug       | Sep      | % Months Submitted |
|------------|--------|-----------|----------|--------------------|
| Admissions | ;      |           |          | 100%               |
| Discharges |        |           |          | 0%                 |
| Services   |        |           |          | 33%                |
|            | 1 or r | nore Reco | rds Subr | nitted to DMHAS    |