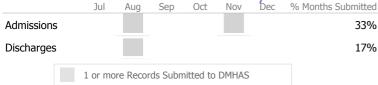

## Data Submitted to DMHAS by Month

|           |   | Jul     | Aug      | Sep     | Oct       | Nov   | Dec | % Months Submitted |
|-----------|---|---------|----------|---------|-----------|-------|-----|--------------------|
| Admission | S |         |          |         |           |       |     | 17%                |
| Discharge | 5 |         |          |         |           |       |     | 17%                |
|           |   | 1 or mo | re Recor | ds Subn | nitted to | DMHAS |     |                    |