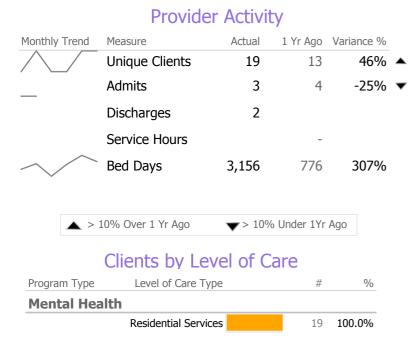

#### **Freedom House**

Vinfen Corporation of CT, Inc Mental Health - Residential Services - Supervised Apartments

Program Quality Dashboard

Reporting Period: July 2016 - December 2016 (Data as of Mar 21, 2017)

# **Program Activity**

| Measure        | Actual | 1 Yr Ago | Variance % |  |
|----------------|--------|----------|------------|--|
| Unique Clients | 5      | 3        | 67%        |  |
| Admits         | 2      | 1        | 100%       |  |
| Discharges     | 1      | -        |            |  |
| Bed Days       | 614    | 372      | 65%        |  |