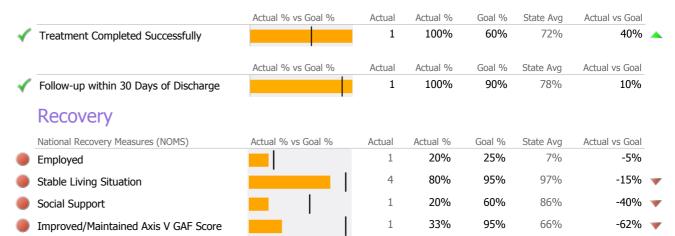

## **Discharge Outcomes**

|              |                                       | Actual % vs Goal % | Actual | Actual % | Goal % | State Ava | Actual vs Goal |   |
|--------------|---------------------------------------|--------------------|--------|----------|--------|-----------|----------------|---|
| ∢            | Treatment Completed Successfully      |                    | 1      | 100%     | 60%    | 72%       | 40%            |   |
|              |                                       | Actual % vs Goal % | Actual | Actual % | Goal % | State Avg | Actual vs Goal |   |
| $\checkmark$ | Follow-up within 30 Days of Discharge |                    | 1      | 100%     | 90%    | 78%       | 10%            |   |
|              | Recovery                              |                    |        |          |        |           |                |   |
|              | National Recovery Measures (NOMS)     | Actual % vs Goal % | Actual | Actual % | Goal % | State Avg | Actual vs Goal |   |
| $\checkmark$ | Stable Living Situation               |                    | 7      | 100%     | 95%    | 97%       | 5%             |   |
|              | Employed                              | ·   ·              | 0      | 0%       | 25%    | 7%        | -25%           | - |
|              | Social Support                        |                    | 2      | 29%      | 60%    | 86%       | -31%           | - |
|              | Improved/Maintained Axis V GAF Score  | -                  | 1      | 17%      | 95%    | 66%       | -78%           | - |