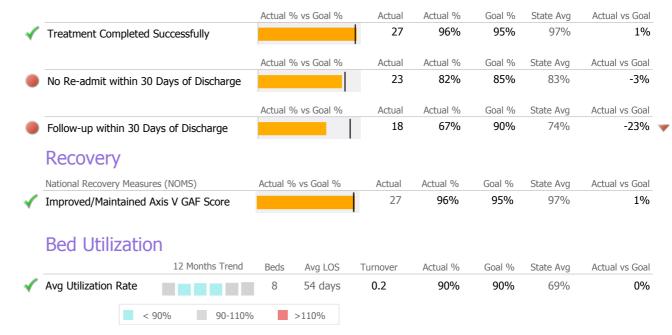

### Discharge Outcomes

<sup>\*</sup> State Avg based on 1 Active Acute Pyschiatric - Intermediate Programs