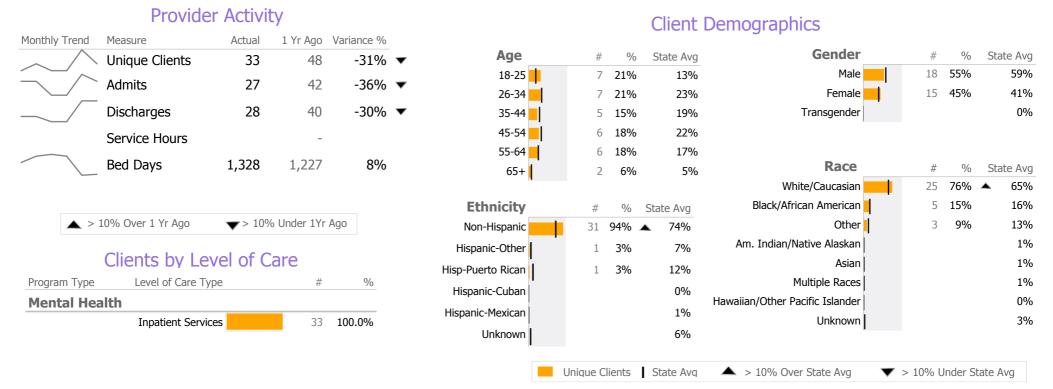

## **Program Activity**

| Measure        | Actual | 1 Yr Ago | Variance % |   |
|----------------|--------|----------|------------|---|
| Unique Clients | 33     | 33       | 0%         |   |
| Admits         | 27     | 27       | 0%         |   |
| Discharges     | 28     | 25       | 12%        | • |
| Bed Days       | 1,328  | 1,095    | 21%        | • |