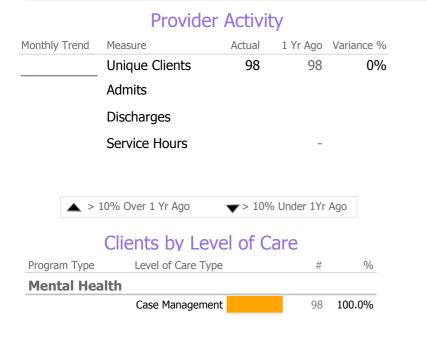

#### **Program Activity**

| Measure        | Actual | 1 Yr Ago | Variance % |
|----------------|--------|----------|------------|
| Unique Clients | 98     | 98       | 0%         |
| Admits         | -      | -        |            |
| Discharges     | -      | -        |            |
| Service Hours  | -      | -        |            |