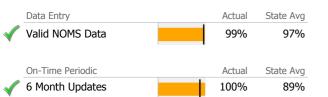

## Data Submission Quality

| Data Entry         | Actual | State Avg |
|--------------------|--------|-----------|
| Valid NOMS Data    | N/A    | 93%       |
|                    |        |           |
| On-Time Periodic   | Actual | State Avg |
| 6 Month Updates    | N/A    | 58%       |
|                    |        |           |
| Cooccurring        | Actual | State Avg |
| MH Screen Complete | N/A    | 83%       |
| SA Screen Complete | N/A    | 81%       |