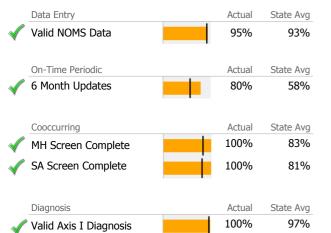

## Data Submission Quality

| Data Entry         | Actual | State Avg |
|--------------------|--------|-----------|
| Valid NOMS Data    | N/A    | 93%       |
|                    |        |           |
| On-Time Periodic   | Actual | State Avg |
| 6 Month Updates    | N/A    | 58%       |
|                    |        |           |
| Cooccurring        | Actual | State Avg |
| MH Screen Complete | N/A    | 83%       |
| SA Screen Complete | N/A    | 81%       |

### Data Submission Quality

| Data Entry               | Actual | State Avg |
|--------------------------|--------|-----------|
|                          | Actual | State Avg |
| Valid NOMS Data          | 97%    | 97%       |
| 4                        |        |           |
|                          |        |           |
| On-Time Periodic         | Actual | State Avg |
| ✓ 6 Month Updates        | 100%   | 88%       |
| <b>V</b>                 |        |           |
|                          |        |           |
| Cooccurring              | Actual | Ctoto Ava |
| Cooccurring              | Actual | State Avg |
| MH Screen Complete       | 86%    | 90%       |
|                          |        |           |
| SA Screen Complete       | 71%    | 88%       |
|                          |        |           |
|                          |        |           |
| Diagnosis                | Actual | State Avg |
| 🖌 Valid Axis I Diagnosis | 97%    | 97%       |
|                          | 5770   | 5770      |
| ✓ Valid Axis V GAF Score | 92%    | 92%       |
|                          |        |           |

## Data Submission Quality

| Data Entry               | Actual | State Avg |
|--------------------------|--------|-----------|
| √ Valid NOMS Data        | 98%    | 97%       |
|                          |        |           |
| On-Time Periodic         | Actual | State Avg |
| 6 Month Updates          | 100%   | 88%       |
| Cooccurring              | Actual | State Avg |
| √ MH Screen Complete     | 100%   | 90%       |
| SA Screen Complete       | 67%    | 88%       |
|                          | ·      |           |
| Diagnosis                | Actual | State Avg |
| 🞻 Valid Axis I Diagnosis | 99%    | 97%       |
| Valid Axis V GAF Score   | 88%    | 92%       |

### Data Submission Quality

| Data Entry               | Actual | State Avg |
|--------------------------|--------|-----------|
| Valid NOMS Data          | 99%    | 97%       |
| On-Time Periodic         | Actual | State Avg |
| 6 Month Updates          | 91%    | 88%       |
|                          |        |           |
| Cooccurring              | Actual | State Avg |
| 🞻 MH Screen Complete     | 100%   | 90%       |
| 🞻 SA Screen Complete     | 100%   | 88%       |
|                          |        |           |
| Diagnosis                | Actual | State Avg |
| 🞻 Valid Axis I Diagnosis | 99%    | 97%       |
| 🗸 Valid Axis V GAF Score | 92%    | 92%       |

## Data Submission Quality

Valid Axis V GAF Score

|              | Data Entry             | / | Actual | State Avg |
|--------------|------------------------|---|--------|-----------|
| $\checkmark$ | Valid NOMS Data        | 1 | .00%   | 93%       |
|              |                        |   |        |           |
|              | On-Time Periodic       | / | Actual | State Avg |
| $\checkmark$ | 6 Month Updates        | 1 | .00%   | 58%       |
|              |                        |   |        |           |
|              | Cooccurring            |   | Actual | State Avg |
|              | MH Screen Complete     |   | 0%     | 83%       |
|              | SA Screen Complete     | i | 0%     | 81%       |
|              |                        |   |        |           |
|              | Diagnosis              | , | Actual | State Avg |
|              | Valid Axis I Diagnosis |   | 88%    | 97%       |
|              |                        |   |        |           |