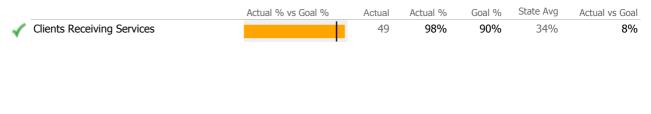

### Discharge Outcomes

(

|                                      | Actual % vs Goal % | Actual | Actual % | Goal % | State Avg | Actual vs Goal |   |
|--------------------------------------|--------------------|--------|----------|--------|-----------|----------------|---|
| Treatment Completed Successfully     |                    | N/A    | N/A      | 50%    | 39%       | N/A            |   |
| Recovery                             |                    |        |          |        |           |                |   |
| National Recovery Measures (NOMS)    | Actual % vs Goal % | Actual | Actual % | Goal % | State Avg | Actual vs Goal |   |
| Employed                             |                    | N/A    | N/A      | 30%    | 20%       | -30%           | - |
| Improved/Maintained Axis V GAF Score | · ·                | N/A    | N/A      | 75%    | 49%       | -75%           | - |
| Social Support                       |                    | N/A    | N/A      | 60%    | 66%       | -60%           | - |
| Stable Living Situation              | . İ                | N/A    | N/A      | 95%    | 82%       | -95%           | - |
| Service Utilization                  |                    |        |          |        |           |                |   |
|                                      | Actual % vs Goal % | Actual | Actual % | Goal % | State Avg | Actual vs Goal |   |
| Clients Receiving Services           |                    | N/A    | N/A      | 90%    | 79%       | N/A            | - |