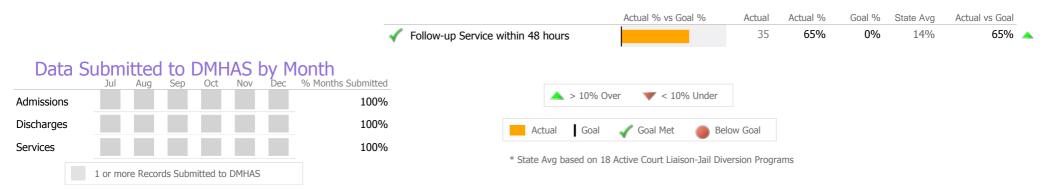

### Data Submitted to DMHAS by Month

|           |   | Jul     | Aug       | Sep     | Oct       | Nov   | Dec | % Months Submitted |
|-----------|---|---------|-----------|---------|-----------|-------|-----|--------------------|
| Admission | S |         |           |         |           |       |     | 0%                 |
| Discharge | S |         |           |         |           |       |     | 0%                 |
|           |   | 1 or mo | ore Recor | ds Subn | nitted to | DMHAS |     |                    |

#### Crisis

|                                        | Actual % vs Goal % | Actual | Actual % | Goal % | State Avg | Actual vs Goal |
|----------------------------------------|--------------------|--------|----------|--------|-----------|----------------|
| Evaluation within 1.5 hours of Request |                    | 2      | 13%      | 75%    | 67%       | -62% 🔻         |
| Community Location Evaluation          |                    | 2      | 13%      | 80%    | 77%       | -67% 💗         |
| Follow-up Service within 48 hours      |                    | 6      | 86%      | 90%    | 59%       | -4%            |

#### Crisis

|                                                            | Actual % vs Goal % | Actual | Actual % | Goal % | State Avg | Actual vs Goal |  |
|------------------------------------------------------------|--------------------|--------|----------|--------|-----------|----------------|--|
| <ul> <li>Evaluation within 1.5 hours of Request</li> </ul> |                    | 292    | 86%      | 75%    | 67%       | 11%            |  |
| Community Location Evaluation                              |                    | 320    | 94%      | 80%    | 77%       | 14%            |  |
| Follow-up Service within 48 hours                          |                    | 51     | 100%     | 90%    | 59%       | 10%            |  |