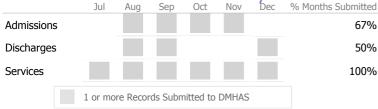

### **Program Activity**

| Measure        | Actual | 1 Yr Ago | Variance % |
|----------------|--------|----------|------------|
| Unique Clients | 73     | 80       | -9%        |
| Admits         | 10     | 24       | -58% 🔻     |
| Discharges     | 19     | 10       | 90% 🔺      |
| Service Hours  | 1,207  | 1,424    | -15% 🔻     |