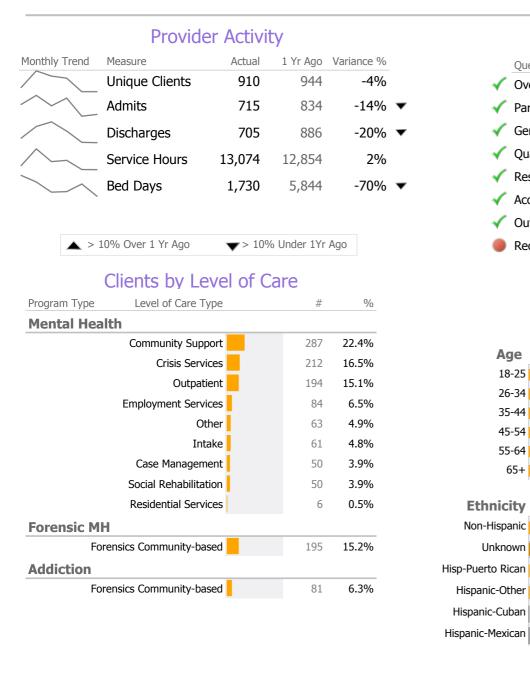

Unique Clients State Avg  $\rightarrow$  > 10% Over State Avg ▼ > 10% Under State Avg

## **Program Activity**

| Measure        | Actual | 1 Yr Ago | Variance % |
|----------------|--------|----------|------------|
| Unique Clients | 0      |          |            |
| Admits         | -      | -        |            |
| Discharges     | -      | -        |            |
| Service Hours  | -      | -        |            |