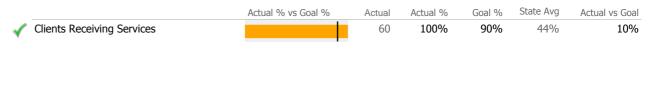

### **Discharge Outcomes**

|              |                                      | Actual % vs Goal % | Actual | Actual % | Goal % | State Avg | Actual vs Goal |   |
|--------------|--------------------------------------|--------------------|--------|----------|--------|-----------|----------------|---|
| $\checkmark$ | Treatment Completed Successfully     |                    | 17     | 74%      | 65%    | 68%       | 9%             |   |
|              | Recovery                             |                    |        |          |        |           |                |   |
|              | National Recovery Measures (NOMS)    | Actual % vs Goal % | Actual | Actual % | Goal % | State Avg | Actual vs Goal |   |
| $\checkmark$ | Social Support                       |                    | 85     | 78%      | 60%    | 80%       | 18%            |   |
| $\checkmark$ | Stable Living Situation              |                    | 106    | 97%      | 80%    | 92%       | 17%            |   |
|              | Employed                             |                    | 11     | 10%      | 20%    | 12%       | -10%           | - |
|              | Improved/Maintained Axis V GAF Score |                    | 75     | 77%      | 95%    | 61%       | -18%           | - |
|              | Service Utilization                  |                    |        |          |        |           |                |   |
|              |                                      | Actual % vs Goal % | Actual | Actual % | Goal % | State Avg | Actual vs Goal |   |
| $\checkmark$ | Clients Receiving Services           |                    | 86     | 100%     | 90%    | 98%       | 10%            |   |