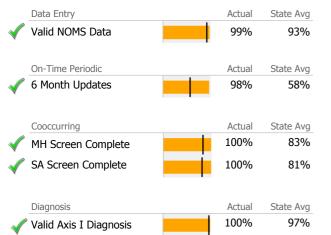

## Data Submission Quality

| Data Entry               | Actual | State Avg |
|--------------------------|--------|-----------|
| √ Valid NOMS Data        | 98%    | 97%       |
|                          |        |           |
| On-Time Periodic         | Actual | State Avg |
| 6 Month Updates          | 100%   | 88%       |
| Cooccurring              | Actual | State Avg |
| √ MH Screen Complete     | 100%   | 90%       |
| SA Screen Complete       | 67%    | 88%       |
|                          | ·      |           |
| Diagnosis                | Actual | State Avg |
| 🞻 Valid Axis I Diagnosis | 99%    | 97%       |
| Valid Axis V GAF Score   | 88%    | 92%       |