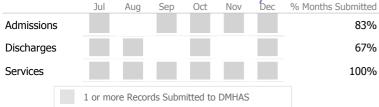

### Data Submitted to DMHAS by Month

|            | Jul    | Aug       | Sep      | Oct       | Nov   | Dec | % Months Submitted |
|------------|--------|-----------|----------|-----------|-------|-----|--------------------|
| Admissions |        |           |          |           |       |     | 50%                |
| Discharges |        |           |          |           |       |     | 67%                |
| Services   |        |           |          |           |       |     | 100%               |
|            | 1 or r | nore Reco | ords Sub | mitted to | DMHAS | ;   |                    |