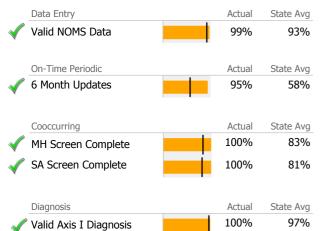

### Data Submission Quality

| Data Entry               | Actual | State Avg |
|--------------------------|--------|-----------|
| Valid NOMS Data          | 99%    | 97%       |
| On-Time Periodic         | Actual | State Avg |
| 6 Month Updates          | 91%    | 88%       |
|                          |        |           |
| Cooccurring              | Actual | State Avg |
| 🞻 MH Screen Complete     | 100%   | 90%       |
| 🞻 SA Screen Complete     | 100%   | 88%       |
|                          |        |           |
| Diagnosis                | Actual | State Avg |
| 🞻 Valid Axis I Diagnosis | 99%    | 97%       |
| 🗸 Valid Axis V GAF Score | 92%    | 92%       |