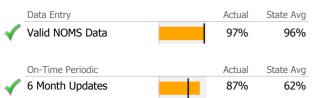

## Data Submission Quality

| Data Entry         | Actual | State Avg |
|--------------------|--------|-----------|
| Valid NOMS Data    | N/A    | 93%       |
|                    |        |           |
| On-Time Periodic   | Actual | State Avg |
| 6 Month Updates    | N/A    | 58%       |
|                    |        |           |
| Cooccurring        | Actual | State Avg |
| MH Screen Complete | N/A    | 83%       |
| SA Screen Complete | N/A    | 81%       |