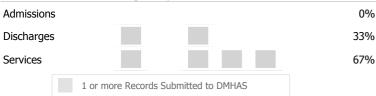

### Data Submitted to DMHAS by Month

|           |   | Jul     | Aug       | Sep     | Oct       | Nov   | Dec | % Months Submitted |
|-----------|---|---------|-----------|---------|-----------|-------|-----|--------------------|
| Admission | S |         |           |         |           |       |     | 0%                 |
| Discharge | S |         |           |         |           |       |     | 0%                 |
|           |   | 1 or mo | ore Recor | ds Subn | nitted to | DMHAS |     |                    |