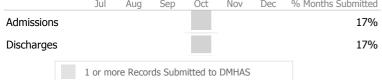

### Data Submitted to DMHAS by Month

|           |   | Jul     | Aug       | Sep     | Oct       | Nov   | Dec | % Months Submitted |
|-----------|---|---------|-----------|---------|-----------|-------|-----|--------------------|
| Admission | S |         |           |         |           |       |     | 0%                 |
| Discharge | S |         |           |         |           |       |     | 0%                 |
|           |   | 1 or mo | ore Recor | ds Subn | nitted to | DMHAS |     |                    |