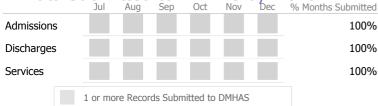

# Data Submitted to DMHAS by Month

|            | Jul     | Aug      | Sep     | Oct       | Nov   | Dec | % Months Submitted |
|------------|---------|----------|---------|-----------|-------|-----|--------------------|
| Admissions |         |          |         |           |       |     | 67%                |
| Discharges |         |          |         |           |       |     | 100%               |
| Services   |         |          |         |           |       |     | 100%               |
|            | 1 or mo | re Recor | ds Subn | nitted to | DMHAS |     |                    |