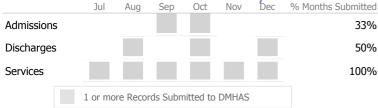

### Data Submitted to DMHAS by Month

|            | Jul    | Aug       | Sep      | Oct       | Nov   | Dec | % Months Submitted |
|------------|--------|-----------|----------|-----------|-------|-----|--------------------|
| Admissions |        |           |          |           |       |     | 50%                |
| Discharges |        |           |          |           |       |     | 67%                |
| Services   |        |           |          |           |       |     | 100%               |
|            | 1 or r | nore Reco | ords Sub | mitted to | DMHAS | ;   |                    |

## Data Submitted to DMHAS by Month

|            | Jul     | Aug      | Sep      | Oct       | Nov   | Dec | % Months Submitted |
|------------|---------|----------|----------|-----------|-------|-----|--------------------|
| Admissions |         |          |          |           |       |     | 0%                 |
| Discharges |         |          |          |           |       |     | 0%                 |
|            | 1 or mo | ore Reco | rds Subn | nitted to | DMHAS |     |                    |