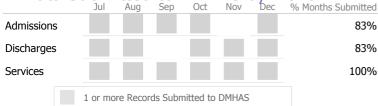

### Data Submitted to DMHAS by Month

87%

99%

|            |   | Jul    | Aug     | Sep     | Oct      | Nov   | Dec | % Months Submitted |
|------------|---|--------|---------|---------|----------|-------|-----|--------------------|
| Admissions | 6 |        |         |         |          |       |     | 67%                |
| Discharges | ; |        |         |         |          |       |     | 83%                |
| Services   |   |        |         |         |          |       |     | 100%               |
|            | 1 | or mor | e Recor | ds Subm | itted to | DMHAS |     |                    |