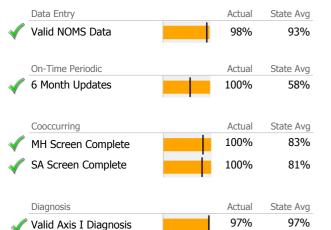

## Data Submission Quality

| Data Entry               | Actual | State Avg |
|--------------------------|--------|-----------|
| √ Valid NOMS Data        | 98%    | 97%       |
|                          |        |           |
| On-Time Periodic         | Actual | State Avg |
| 6 Month Updates          | 100%   | 88%       |
| Cooccurring              | Actual | State Avg |
| √ MH Screen Complete     | 100%   | 90%       |
| SA Screen Complete       | 67%    | 88%       |
|                          | ·      |           |
| Diagnosis                | Actual | State Avg |
| 🞻 Valid Axis I Diagnosis | 99%    | 97%       |
| Valid Axis V GAF Score   | 88%    | 92%       |