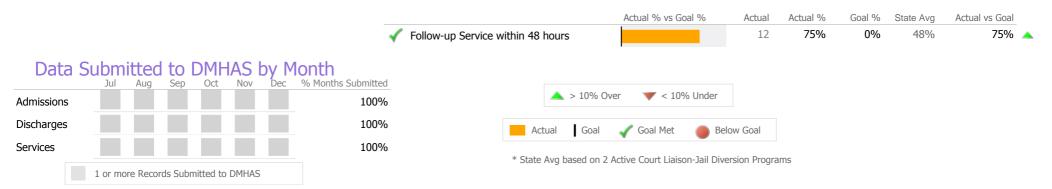

# Data Submitted to DMHAS by Month

|            | Jul     | Aug      | Sep     | Oct       | Nov   | Dec | % Months Submitted |
|------------|---------|----------|---------|-----------|-------|-----|--------------------|
| Admissions |         |          |         |           |       |     | 67%                |
| Discharges |         |          |         |           |       |     | 100%               |
| Services   |         |          |         |           |       |     | 100%               |
|            | 1 or mo | re Recor | ds Subn | nitted to | DMHAS |     |                    |

#### Crisis

|                                        | Actual % vs Goal % | Actual | Actual % | Goal % | State Avg | Actual vs Goal |
|----------------------------------------|--------------------|--------|----------|--------|-----------|----------------|
| Evaluation within 1.5 hours of Request |                    | 2      | 13%      | 75%    | 67%       | -62% 🔻         |
| Community Location Evaluation          |                    | 2      | 13%      | 80%    | 77%       | -67% 💗         |
| Follow-up Service within 48 hours      |                    | 6      | 86%      | 90%    | 59%       | -4%            |

#### Crisis

|                                                            | Actual % vs Goal % | Actual | Actual % | Goal % | State Avg | Actual vs Goal |  |
|------------------------------------------------------------|--------------------|--------|----------|--------|-----------|----------------|--|
| <ul> <li>Evaluation within 1.5 hours of Request</li> </ul> |                    | 292    | 86%      | 75%    | 67%       | 11%            |  |
| Community Location Evaluation                              |                    | 320    | 94%      | 80%    | 77%       | 14%            |  |
| Follow-up Service within 48 hours                          |                    | 51     | 100%     | 90%    | 59%       | 10%            |  |

\* State Avg based on 25 Active Mobile Crisis Team Programs

Mental Health - Other - Outreach & Engagement