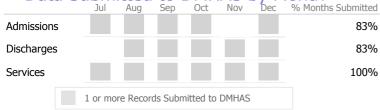

| 73     | 100%     | 80%    | 92%       | 20%            |   |
|              | Employed                             |                    | 6      | 8%       | 20%    | 12%       | -12%           | - |
|              | Improved/Maintained Axis V GAF Score | · ·                | 47     | 75%      | 95%    | 61%       | -20%           | - |
|              | Service Utilization                  |                    |        |          |        |           |                |   |
|              |                                      | Actual % vs Goal % | Actual | Actual % | Goal % | State Avg | Actual vs Goal |   |
| $\checkmark$ | Clients Receiving Services           |                    | 53     | 98%      | 90%    | 98%       | 8%             |   |

#### Data Submitted to DMHAS by Month





\* State Avg based on 47 Active CSP Programs

#### **Employment Services**

River Valley Services Mental Health - Employment Services - Employment Services

## Connecticut Dept of Mental Health and Addiction Services

#### Program Quality Dashboard

Reporting Period: July 2016 - December 2016 (Data as of Mar 21, 2017)

### **Program Activity**

| Measure        | Actual | 1 Yr Ago | Variance % |  |
|----------------|--------|----------|------------|--|
| Unique Clients | 84     | 89       | -6%        |  |
| Admits         | 29     | 26       | 12% 🔺      |  |
| Discharges     | 33     | 34       | -3%        |  |
| Service Hours  | 516    | 598      | -14% 🔻     |  |

#### Recovery

|              | National Recovery Measures (NOMS) | Actual % vs Goal % | Actual | Actual % | Goal % |