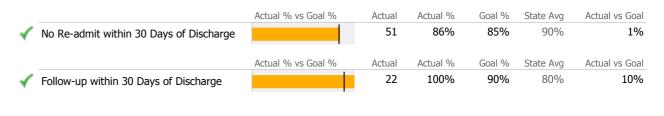

### **Discharge Outcomes**

|              |                                      | Actual % vs Goal % | Actual | Actual % | Goal % | State Avg | Actual vs Goal |   |
|--------------|--------------------------------------|--------------------|--------|----------|--------|-----------|----------------|---|
| $\checkmark$ | Treatment Completed Successfully     |                    | 17     | 74%      | 65%    | 68%       | 9%             |   |
|              | Recovery                             |                    |        |          |        |           |                |   |
|              | National Recovery Measures (NOMS)    | Actual % vs Goal % | Actual | Actual % | Goal % | State Avg | Actual vs Goal |   |
| $\checkmark$ | Social Support                       |                    | 85     | 78%      | 60%    | 80%       | 18%            |   |
| $\checkmark$ | Stable Living Situation              |                    | 106    | 97%      | 80%    | 92%       | 17%            |   |
|              | Employed                             |                    | 11     | 10%      | 20%    | 12%       | -10%           | - |
|              | Improved/Maintained Axis V GAF Score |                    | 75     | 77%      | 95%    | 61%       | -18%           | - |
|              | Service Utilization                  |                    |        |          |        |           |                |   |
|              |                                      | Actual % vs Goal % | Actual | Actual % | Goal % | State Avg | Actual vs Goal |   |
| $\checkmark$ | Clients Receiving Services           |                    | 86     | 100%     | 90%    | 98%       | 10%            |   |

### **Discharge Outcomes**

|                                                                                                                                                                                                                                                                                                                                                                                                                                                                                                                                                                                                                                                                                                                                                                                                                                                                                                                                                                                                                                                                                                                                                                                                                                                                                                                                                                                                                                                                                                                                                                                                                                                                                                                                                                                                                                                                                                                                                                                                                                                                                                                                     |                                      | Actual % vs Goal % | Actual | Actual % | Goal % | State Avg | Actual vs Goal |   |
|-------------------------------------------------------------------------------------------------------------------------------------------------------------------------------------------------------------------------------------------------------------------------------------------------------------------------------------------------------------------------------------------------------------------------------------------------------------------------------------------------------------------------------------------------------------------------------------------------------------------------------------------------------------------------------------------------------------------------------------------------------------------------------------------------------------------------------------------------------------------------------------------------------------------------------------------------------------------------------------------------------------------------------------------------------------------------------------------------------------------------------------------------------------------------------------------------------------------------------------------------------------------------------------------------------------------------------------------------------------------------------------------------------------------------------------------------------------------------------------------------------------------------------------------------------------------------------------------------------------------------------------------------------------------------------------------------------------------------------------------------------------------------------------------------------------------------------------------------------------------------------------------------------------------------------------------------------------------------------------------------------------------------------------------------------------------------------------------------------------------------------------|--------------------------------------|--------------------|--------|----------|--------|-----------|----------------|---|
| <ul> <li>Image: A set of the /li></ul> | Treatment Completed Successfully     |                    | 10     | 91%      | 65%    | 68%       | 26%            |   |
|                                                                                                                                                                                                                                                                                                                                                                                                                                                                                                                                                                                                                                                                                                                                                                                                                                                                                                                                                                                                                                                                                                                                                                                                                                                                                                                                                                                                                                                                                                                                                                                                                                                                                                                                                                                                                                                                                                                                                                                                                                                                                                                                     | Recovery                             |                    |        |          |        |           |                |   |
|                                                                                                                                                                                                                                                                                                                                                                                                                                                                                                                                                                                                                                                                                                                                                                                                                                                                                                                                                                                                                                                                                                                                                                                                                                                                                                                                                                                                                                                                                                                                                                                                                                                                                                                                                                                                                                                                                                                                                                                                                                                                                                                                     | National Recovery Measures (NOMS)    | Actual % vs Goal % | Actual | Actual % | Goal % | State Avg | Actual vs Goal |   |
| $\checkmark$                                                                                                                                                                                                                                                                                                                                                                                                                                                                                                                                                                                                                                                                                                                                                                                                                                                                                                                                                                                                                                                                                                                                                                                                                                                                                                                                                                                                                                                                                                                                                                                                                                                                                                                                                                                                                                                                                                                                                                                                                                                                                                                        | Social Support                       |                    | 85     | 79%      | 60%    | 80%       | 19%            |   |
| $\checkmark$                                                                                                                                                                                                                                                                                                                                                                                                                                                                                                                                                                                                                                                                                                                                                                                                                                                                                                                                                                                                                                                                                                                                                                                                                                                                                                                                                                                                                                                                                                                                                                                                                                                                                                                                                                                                                                                                                                                                                                                                                                                                                                                        | Stable Living Situation              |                    | 104    | 97%      | 80%    | 92%       | 17%            |   |
|                                                                                                                                                                                                                                                                                                                                                                                                                                                                                                                                                                                                                                                                                                                                                                                                                                                                                                                                                                                                                                                                                                                                                                                                                                                                                                                                                                                                                                                                                                                                                                                                                                                                                                                                                                                                                                                                                                                                                                                                                                                                                                                                     | Employed                             |                    | 13     | 12%      | 20%    | 12%       | -8%            |   |
|                                                                                                                                                                                                                                                                                                                                                                                                                                                                                                                                                                                                                                                                                                                                                                                                                                                                                                                                                                                                                                                                                                                                                                                                                                                                                                                                                                                                                                                                                                                                                                                                                                                                                                                                                                                                                                                                                                                                                                                                                                                                                                                                     | Improved/Maintained Axis V GAF Score |                    | 67     | 65%      | 95%    | 61%       | -30%           | - |
|                                                                                                                                                                                                                                                                                                                                                                                                                                                                                                                                                                                                                                                                                                                                                                                                                                                                                                                                                                                                                                                                                                                                                                                                                                                                                                                                                                                                                                                                                                                                                                                                                                                                                                                                                                                                                                                                                                                                                                                                                                                                                                                                     | Service Utilization                  |                    |        |          |        |           |                |   |
|                                                                                                                                                                                                                                                                                                                                                                                                                                                                                                                                                                                                                                                                                                                                                                                                                                                                                                                                                                                                                                                                                                                                                                                                                                                                                                                                                                                                                                                                                                                                                                                                                                                                                                                                                                                                                                                                                                                                                                                                                                                                                                                                     |                                      | Actual % vs Goal % | Actual | Actual % | Goal % | State Avg | Actual vs Goal |   |
| $\checkmark$                                                                                                                                                                                                                                                                                                                                                                                                                                                                                                                                                                                                                                                                                                                                                                                                                                                                                                                                                                                                                                                                                                                                                                                                                                                                                                                                                                                                                                                                                                                                                                                                                                                                                                                                                                                                                                                                                                                                                                                                                                                                                                                        | Clients Receiving Services           |                    | 96     | 100%     | 90%    | 98%       | 10%            |   |