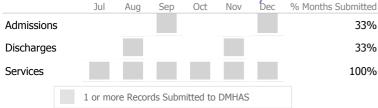

### Data Submitted to DMHAS by Month

|           |   | Jul     | Aug       | Sep     | Oct       | Nov   | Dec | % Months Submitted |
|-----------|---|---------|-----------|---------|-----------|-------|-----|--------------------|
| Admission | S |         |           |         |           |       |     | 0%                 |
| Discharge | S |         |           |         |           |       |     | 0%                 |
|           |   | 1 or mo | ore Recor | ds Subn | nitted to | DMHAS |     |                    |