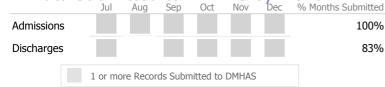

### Data Submitted to DMHAS by Month

87%

99%

|            |   | Jul    | Aug     | Sep     | Oct      | Nov   | Dec | % Months Submitted |
|------------|---|--------|---------|---------|----------|-------|-----|--------------------|
| Admissions | 6 |        |         |         |          |       |     | 67%                |
| Discharges | ; |        |         |         |          |       |     | 83%                |
| Services   |   |        |         |         |          |       |     | 100%               |
|            | 1 | or mor | e Recor | ds Subm | itted to | DMHAS |     |                    |