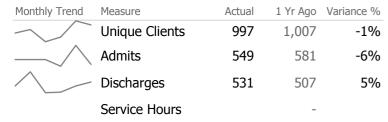

# **Program Activity**

| Measure        | Actual | 1 Yr Ago | Variance % |   |  |
|----------------|--------|----------|------------|---|--|
| Unique Clients | 212    | 176      | 20%        | • |  |
| Admits         | 184    | 149      | 23%        | • |  |
| Discharges     | 191    | 118      | 62%        | • |  |