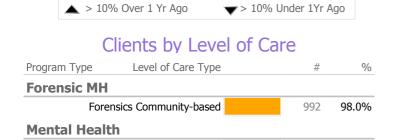

### **Office of Forensic Evaluation**

Middletown, CT

Connecticut Dept of Mental Health and Addiction Services
Provider Quality Dashboard

Reporting Period: July 2016 - December 2016 (Data as of Mar 21, 2017)

## Provider Activity





20

2.0%

Forensics Community-based

## **Client Demographics**



Survey Data Not Available

## **OFE - Bridgeport**

Office of Forensic Evaluation

Forensic MH - Forensics Community-based - Office of Forensic Evaluation

Connecticut Dept of Mental Health and Addiction Services Program Quality Dashboard

Reporting Period: July 2016 - December 2016 (Data as of Mar 21, 2017)

# **Program Activity**

| Measure        | Actual | 1 Yr Ago | Variance % |   |  |
|----------------|--------|----------|------------|---|--|
| Unique Clients | 212    | 176      | 20%        | • |  |
| Admits         | 184    | 149      | 23%        | • |  |
| Discharges     | 191    | 118      | 62%        | • |  |

| Data       | Jul     | Aug        | Sep     | Oct       | Nov  | Dec | % Months Submitted |
|-----