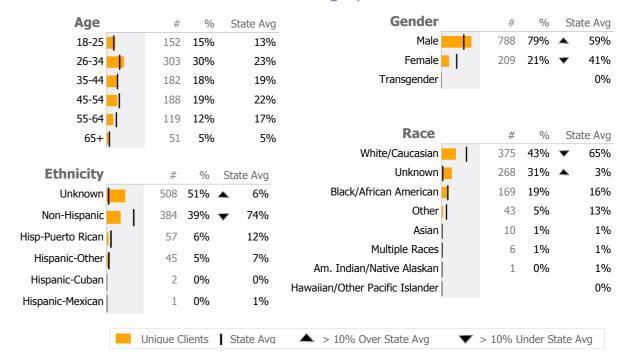

### **Office of Forensic Evaluation**

Middletown, CT

Connecticut Dept of Mental Health and Addiction Services
Provider Quality Dashboard

Reporting Period: July 2016 - December 2016 (Data as of Mar 21, 2017)

## Provider Activity





20

2.0%

Forensics Community-based

## **Client Demographics**



Survey Data Not Available

## **OFE - Bridgeport**

Office of Forensic Evaluation

Forensic MH - Forensics Community-based - Office of Forensic Evaluation

Connecticut Dept of Mental Health and Addiction Services Program Quality Dashboard

Reporting Period: July 2016 - December 2016 (Data as of Mar 21, 2017)

# **Program Activity**

| Measure        | Actual | 1 Yr Ago | Variance % |   |  |
|----------------|--------|----------|------------|---|--|
| Unique Clients | 212    | 176      | 20%        | • |  |
| Admits         | 184    | 149      | 23%        | • |  |
| Discharges     | 191    | 118      | 62%        | • |  |

| Data       | Jul     | Aug        | Sep     | Oct       | Nov  | Dec | % Months Submitted |
|------------|---------|------------|---------|-----------|------|-----|-