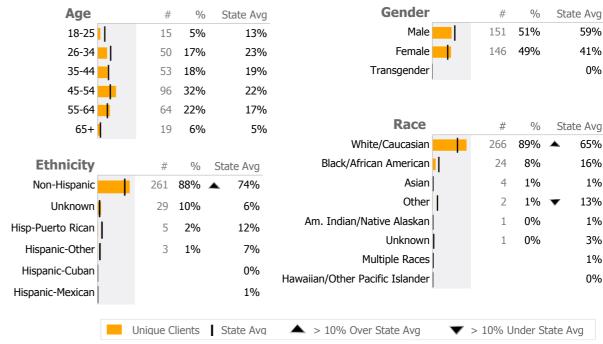

#### > 10% Over 1 Yr Ago > 10% Under 1Yr Ago Clients by Level of Care Program Type Level of Care Type % **Mental Health** Case Management 263 88.3% Outpatient 30 10.1% **Inpatient Services** 5 1.7%

Survey Data Not Available