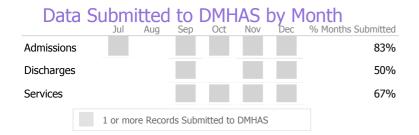

#### Data Submitted to DMHAS by Month

|            | Jul     | Aug       | Sep     | Oct       | Nov   | Dec | % Months Submitted |
|------------|---------|-----------|---------|-----------|-------|-----|--------------------|
| Admissions |         |           |         |           |       |     | 33%                |
| Discharges |         |           |         |           |       |     | 33%                |
|            | 1 or mo | ore Recor | ds Subn | nitted to | DMHAS |     |                    |