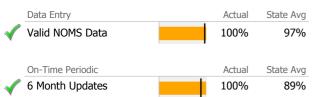

# Data Submission Quality

| Data Entry               | Actual | State Avg |
|--------------------------|--------|-----------|
| √ Valid NOMS Data        | 100%   | 99%       |
|                          | ·      |           |
| On-Time Periodic         | Actual | State Avg |
| 🧹 6 Month Updates        | 100%   | 92%       |
| 4                        |        |           |
| Cooccurring              | Actual | State Avg |
| √ MH Screen Complete     | 100%   | 86%       |
| 🞻 SA Screen Complete     | 100%   | 86%       |
|                          | ·      |           |
| Diagnosis                | Actual | State Avg |
| 🞻 Valid Axis I Diagnosis | 100%   | 100%      |
| Valid Axis V GAF Score   | 100%   | 96%       |