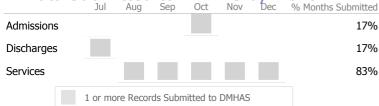

# Data Submitted to DMHAS by Month

|            |   | Jul     | Aug      | Sep     | Oct       | Nov   | Dec | % Months Submitted |
|------------|---|---------|----------|---------|-----------|-------|-----|--------------------|
| Admission  | 5 |         |          |         |           |       |     | 17%                |
| Discharges | 5 |         |          |         |           |       |     | 17%                |
|            |   | 1 or mo | re Recor | ds Subr | nitted to | DMHAS |     |                    |