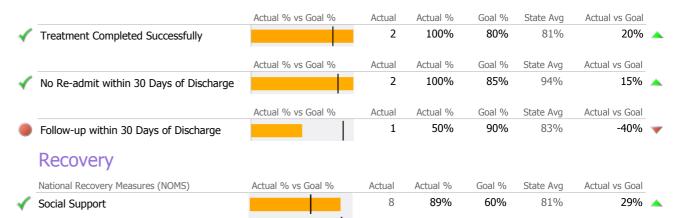

#### **Discharge Outcomes**

|   |                                         | Actual % vs Goal % | Actual | Actual % | Goal % | State Avg | Actual vs Goal |
|---|-----------------------------------------|--------------------|--------|----------|--------|-----------|----------------|
|   | Treatment Completed Successfully        |                    | 10     | 100%     | 95%    | 80%       | 5%             |
|   |                                         | Actual % vs Goal % | Actual | Actual % | Goal % | State Avg | Actual vs Goal |
| ( | No Re-admit within 30 Days of Discharge |                    | 9      | 90%      | 85%    | 88%       | 5%             |
|   |                                         | Actual % vs Goal % | Actual | Actual % | Goal % | State Avg | Actual vs Goal |
|   | Follow-up within 30 Days of Discharge   |                    | 10     | 100%     | 90%    | 87%       | 10%            |
|   | Recovery                                |                    |        |          |        |           |                |
|   | National Recovery Measures (NOMS)       | Actual % vs Goal % | Actual | Actual % | Goal % | State Avg | Actual vs Goal |
|   | Improved/Maintained Axis V GAF Score    |                    | 10     | 100%     | 75%    | 78%       | 25%            |