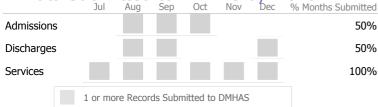

## Data Submitted to DMHAS by Month

|           |   | Jul     | Aug       | Sep     | Oct       | Nov   | Dec | % Months Submitted |
|-----------|---|---------|-----------|---------|-----------|-------|-----|--------------------|
| Admission | S |         |           |         |           |       |     | 0%                 |
| Discharge | 5 |         |           |         |           |       |     | 0%                 |
|           |   | 1 or mo | ore Recor | ds Subn | nitted to | DMHAS |     |                    |