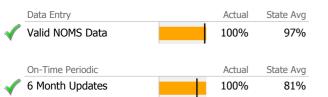

# Data Submission Quality

Valid Axis I Diagnosis

✓ Valid Axis V GAF Score

|              | Data Entry         | Actual | State Avg |
|--------------|--------------------|--------|-----------|
| $\checkmark$ | Valid NOMS Data    | 100%   | 99%       |
|              |                    |        |           |
|              | On-Time Periodic   | Actual | State Avg |
| $\checkmark$ | 6 Month Updates    | 100%   | 92%       |
|              |                    |        |           |
|              | Cooccurring        | Actual | State Avg |
|              | MH Screen Complete | N/A    | 86%       |
|              | SA Screen Complete | N/A    | 86%       |
|              |                    | -      |           |
|              | Diagnosis          | Actual | State Avg |