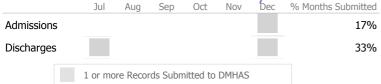

# Data Submitted to DMHAS by Month

|            |   | Jul     | Aug      | Sep     | Oct       | Nov   | Dec | % Months Submitted |
|------------|---|---------|----------|---------|-----------|-------|-----|--------------------|
| Admission  | 5 |         |          |         |           |       |     | 17%                |
| Discharges | 5 |         |          |         |           |       |     | 17%                |
|            |   | 1 or mo | re Recor | ds Subr | nitted to | DMHAS |     |                    |