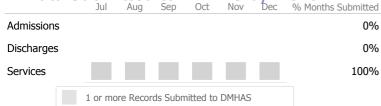

## Data Submitted to DMHAS by Month

|           |   | Jul     | Aug       | Sep     | Oct       | Nov   | Dec | % Months Submitted |
|-----------|---|---------|-----------|---------|-----------|-------|-----|--------------------|
| Admission | S |         |           |         |           |       |     | 0%                 |
| Discharge | 5 |         |           |         |           |       |     | 0%                 |
|           |   | 1 or mo | ore Recor | ds Subn | nitted to | DMHAS |     |                    |