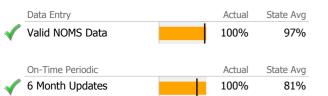

# Data Submission Quality

Valid Axis I Diagnosis

✓ Valid Axis V GAF Score

|              | Data Entry         | Actual | State Avg |
|--------------|--------------------|--------|-----------|
| $\checkmark$ | Valid NOMS Data    | 100%   | 99%       |
|              |                    |        |           |
|              | On-Time Periodic   | Actual | State Avg |
| $\checkmark$ | 6 Month Updates    | 100%   | 92%       |
|              |                    |        |           |
|              | Cooccurring        | Actual | State Avg |
|              | MH Screen Complete | N/A    | 86%       |
|              | SA Screen Complete | N/A    | 86%       |
|              |                    | -      |           |
|              | Diagnosis          | Actual | State Avg |