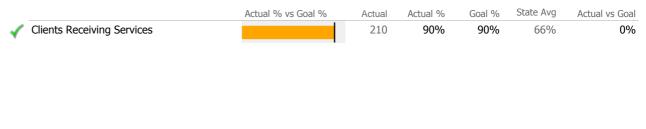

#### Recovery

|              | /                                 |                    |        |          |        |           |                |  |
|--------------|-----------------------------------|--------------------|--------|----------|--------|-----------|----------------|--|
|              | National Recovery Measures (NOMS) | Actual % vs Goal % | Actual | Actual % | Goal % | State Avg | Actual vs Goal |  |
| <            | Employed                          |                    | 5      | 100%     | 35%    | 44%       | 65%            |  |
|              | Service Utilization               |                    |        |          |        |           |                |  |
|              |                                   | Actual % vs Goal % | Actual | Actual % | Goal % | State Avg | Actual vs Goal |  |
| $\checkmark$ | Clients Receiving Services        |                    | 5      | 100%     | 90%    | 94%       | 10%            |  |