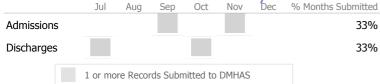

#### Data Submitted to DMHAS by Month

|            | Jul     | Aug       | Sep     | Oct       | Nov   | Dec | % Months Submitted |
|------------|---------|-----------|---------|-----------|-------|-----|--------------------|
| Admissions |         |           |         |           |       |     | 33%                |
| Discharges |         |           |         |           |       |     | 33%                |
|            | 1 or mo | ore Recor | ds Subn | nitted to | DMHAS |     |                    |