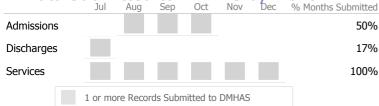

## Data Submitted to DMHAS by Month

|           |   | Jul     | Aug       | Sep     | Oct       | Nov   | Dec | % Months Submitted |
|-----------|---|---------|-----------|---------|-----------|-------|-----|--------------------|
| Admission | S |         |           |         |           |       |     | 0%                 |
| Discharge | 5 |         |           |         |           |       |     | 0%                 |
|           |   | 1 or mo | ore Recor | ds Subn | nitted to | DMHAS |     |                    |