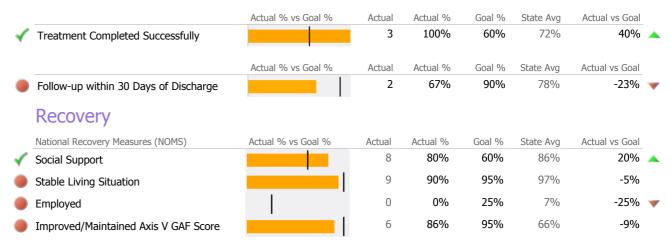

#### Discharge Outcomes

|              |                                       | Actual % vs Goal % | Actual | Actual % | Goal % | State Avg | Actual vs Goal |
|--------------|---------------------------------------|--------------------|--------|----------|--------|-----------|----------------|
|              | Treatment Completed Successfully      |                    | N/A    | N/A      | 60%    | 72%       | N/A            |
|              |                                       | Actual % vs Goal % | Actual | Actual % | Goal % | State Avg | Actual vs Goal |
|              | Follow-up within 30 Days of Discharge |                    | N/A    | N/A      | 90%    | 78%       | N/A            |
|              | Recovery                              |                    |        |          |        |           |                |
|              | National Recovery Measures (NOMS)     | Actual % vs Goal % | Actual | Actual % | Goal % | State Avg | Actual vs Goal |
| $\checkmark$ | Stable Living Situation               |                    | 5      | 100%     | 95%    | 97%       | 5%             |
| $\checkmark$ | Social Support                        |                    | 3      | 60%      | 60%    | 86%       | 0%             |
|              | Employed                              |                    | 0      | 0%       | 25%    | 7%        | -25% 🔻         |
|              | Improved/Maintained Axis V GAF Score  |                    | 2      | 40%      | 95%    | 66%       | -55% 🔻         |