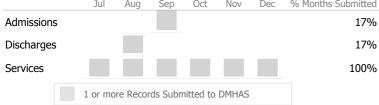

# Data Submitted to DMHAS by Month

|            |   | Jul     | Aug      | Sep     | Oct       | Nov   | Dec | % Months Submitted |
|------------|---|---------|----------|---------|-----------|-------|-----|--------------------|
| Admission  | 5 |         |          |         |           |       |     | 17%                |
| Discharges | 5 |         |          |         |           |       |     | 17%                |
|            |   | 1 or mo | re Recor | ds Subr | nitted to | DMHAS |     |                    |