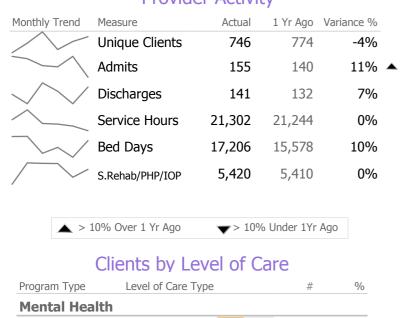

## **Program Activity**

| Measure        | Actual | 1 Yr Ago | Variance % |   |
|----------------|--------|----------|------------|---|
| Unique Clients | 5      | 7        | -29%       | ▼ |
| Admits         | -      | 2        | -100%      | ▼ |
| Discharges     | -      | 3        | -100%      | ▼ |
| Bed Days       | 920    | 760      | 21%        |   |