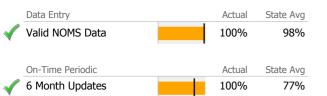

# Data Submission Quality

|                                                                                                                                                                                                                                                                                                                                                                                                                                                                                                                                                                                                                                                                                                                                                                                                                                                                                                                                                                                                                                                                                                                                                                                                                                                                                                                                                                                                                                                                                                                                                                                                                                                                                                                                                                                                                                                                                                                                                                                                                                                                                                                                     | Data Entry             | A        | ctual S | State Avg |
|-------------------------------------------------------------------------------------------------------------------------------------------------------------------------------------------------------------------------------------------------------------------------------------------------------------------------------------------------------------------------------------------------------------------------------------------------------------------------------------------------------------------------------------------------------------------------------------------------------------------------------------------------------------------------------------------------------------------------------------------------------------------------------------------------------------------------------------------------------------------------------------------------------------------------------------------------------------------------------------------------------------------------------------------------------------------------------------------------------------------------------------------------------------------------------------------------------------------------------------------------------------------------------------------------------------------------------------------------------------------------------------------------------------------------------------------------------------------------------------------------------------------------------------------------------------------------------------------------------------------------------------------------------------------------------------------------------------------------------------------------------------------------------------------------------------------------------------------------------------------------------------------------------------------------------------------------------------------------------------------------------------------------------------------------------------------------------------------------------------------------------------|------------------------|----------|---------|-----------|
| ,                                                                                                                                                                                                                                                                                                                                                                                                                                                                                                                                                                                                                                                                                                                                                                                                                                                                                                                                                                                                                                                                                                                                                                                                                                                                                                                                                                                                                                                                                                                                                                                                                                                                                                                                                                                                                                                                                                                                                                                                                                                                                                                                   | Valid NOMS Data        | <u> </u> | 97%     | 99%       |
|                                                                                                                                                                                                                                                                                                                                                                                                                                                                                                                                                                                                                                                                                                                                                                                                                                                                                                                                                                                                                                                                                                                                                                                                                                                                                                                                                                                                                                                                                                                                                                                                                                                                                                                                                                                                                                                                                                                                                                                                                                                                                                                                     |                        |          |         |           |
|                                                                                                                                                                                                                                                                                                                                                                                                                                                                                                                                                                                                                                                                                                                                                                                                                                                                                                                                                                                                                                                                                                                                                                                                                                                                                                                                                                                                                                                                                                                                                                                                                                                                                                                                                                                                                                                                                                                                                                                                                                                                                                                                     | On-Time Periodic       | A        | ctual S | State Avg |
| $\checkmark$                                                                                                                                                                                                                                                                                                                                                                                                                                                                                                                                                                                                                                                                                                                                                                                                                                                                                                                                                                                                                                                                                                                                                                                                                                                                                                                                                                                                                                                                                                                                                                                                                                                                                                                                                                                                                                                                                                                                                                                                                                                                                                                        | 6 Month Updates        | 10       | 00%     | 92%       |
|                                                                                                                                                                                                                                                                                                                                                                                                                                                                                                                                                                                                                                                                                                                                                                                                                                                                                                                                                                                                                                                                                                                                                                                                                                                                                                                                                                                                                                                                                                                                                                                                                                                                                                                                                                                                                                                                                                                                                                                                                                                                                                                                     | Cooccurring            | A        | ctual S | State Avg |
| $\checkmark$                                                                                                                                                                                                                                                                                                                                                                                                                                                                                                                                                                                                                                                                                                                                                                                                                                                                                                                                                                                                                                                                                                                                                                                                                                                                                                                                                                                                                                                                                                                                                                                                                                                                                                                                                                                                                                                                                                                                                                                                                                                                                                                        | MH Screen Complete     | 10       | 00%     | 86%       |
| <ul> <li>Image: A start of the start of</li></ul> | SA Screen Complete     | 10       | 00%     | 86%       |
|                                                                                                                                                                                                                                                                                                                                                                                                                                                                                                                                                                                                                                                                                                                                                                                                                                                                                                                                                                                                                                                                                                                                                                                                                                                                                                                                                                                                                                                                                                                                                                                                                                                                                                                                                                                                                                                                                                                                                                                                                                                                                                                                     |                        |          |         |           |
|                                                                                                                                                                                                                                                                                                                                                                                                                                                                                                                                                                                                                                                                                                                                                                                                                                                                                                                                                                                                                                                                                                                                                                                                                                                                                                                                                                                                                                                                                                                                                                                                                                                                                                                                                                                                                                                                                                                                                                                                                                                                                                                                     | Diagnosis              | A        | ctual S | State Avg |
| <b>«</b>                                                                                                                                                                                                                                                                                                                                                                                                                                                                                                                                                                                                                                                                                                                                                                                                                                                                                                                                                                                                                                                                                                                                                                                                                                                                                                                                                                                                                                                                                                                                                                                                                                                                                                                                                                                                                                                                                                                                                                                                                                                                                                                            | Valid Axis I Diagnosis | 10       | 00%     | 100%      |
|                                                                                                                                                                                                                                                                                                                                                                                                                                                                                                                                                                                                                                                                                                                                                                                                                                                                                                                                                                                                                                                                                                                                                                                                                                                                                                                                                                                                                                                                                                                                                                                                                                                                                                                                                                                                                                                                                                                                                                                                                                                                                                                                     | Valid Axis V GAF Score | 10       | 00%     | 96%       |