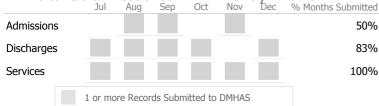

## Data Submitted to DMHAS by Month

|           |   | Jul     | Aug       | Sep     | Oct       | Nov   | Dec | % Months Submitted |
|-----------|---|---------|-----------|---------|-----------|-------|-----|--------------------|
| Admission | S |         |           |         |           |       |     | 0%                 |
| Discharge | 5 |         |           |         |           |       |     | 0%                 |
|           |   | 1 or mo | ore Recor | ds Subn | nitted to | DMHAS |     |                    |