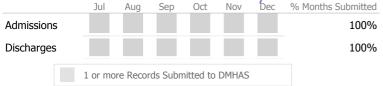

## Data Submitted to DMHAS by Month

|           |   | Jul     | Aug       | Sep     | Oct       | Nov   | Dec | % Months Submitted |
|-----------|---|---------|-----------|---------|-----------|-------|-----|--------------------|
| Admission | S |         |           |         |           |       |     | 0%                 |
| Discharge | 5 |         |           |         |           |       |     | 0%                 |
|           |   | 1 or mo | ore Recor | ds Subn | nitted to | DMHAS |     |                    |