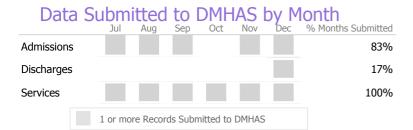

#### Data Submitted to DMHAS by Month

|            |   | Jul     | Aug      | Sep     | Oct       | Nov   | Dec | % Months Submitted |
|------------|---|---------|----------|---------|-----------|-------|-----|--------------------|
| Admission  | S |         |          |         |           |       |     | 67%                |
| Discharges | 5 |         |          |         |           |       |     | 83%                |
|            |   | 1 or mo | re Recor | ds Subn | nitted to | DMHAS |     |                    |