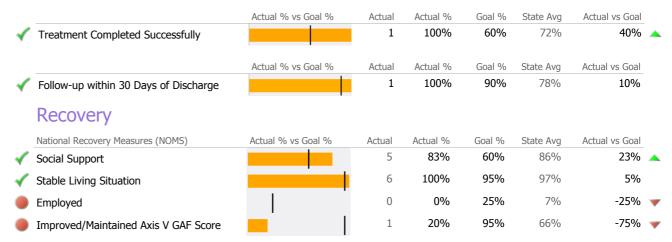

#### **Discharge Outcomes**

|   |                                         | Actual % vs Goal % | Actual | Actual % | Goal % | State Avg | Actual vs Goal |
|---|-----------------------------------------|--------------------|--------|----------|--------|-----------|----------------|
|   | Treatment Completed Successfully        |                    | 10     | 100%     | 95%    | 80%       | 5%             |
|   |                                         | Actual % vs Goal % | Actual | Actual % | Goal % | State Avg | Actual vs Goal |
| ( | No Re-admit within 30 Days of Discharge |                    | 9      | 90%      | 85%    | 88%       | 5%             |
|   |                                         | Actual % vs Goal % | Actual | Actual % | Goal % | State Avg | Actual vs Goal |
|   | Follow-up within 30 Days of Discharge   |                    | 10     | 100%     | 90%    | 87%       | 10%            |
|   | Recovery                                |                    |        |          |        |           |                |
|   | National Recovery Measures (NOMS)       | Actual % vs Goal % | Actual | Actual % | Goal % | State Avg | Actual vs Goal |
|   | Improved/Maintained Axis V GAF Score    |                    | 10     | 100%     | 75%    | 78%       | 25%            |