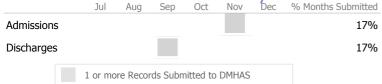

# Data Submitted to DMHAS by Month

|            |   | Jul     | Aug      | Sep     | Oct       | Nov   | Dec | % Months Submitted |
|------------|---|---------|----------|---------|-----------|-------|-----|--------------------|
| Admission  | 5 |         |          |         |           |       |     | 17%                |
| Discharges | 5 |         |          |         |           |       |     | 17%                |
|            |   | 1 or mo | re Recor | ds Subr | nitted to | DMHAS |     |                    |