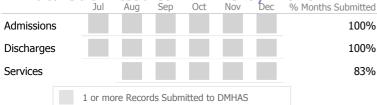

#### Data Submitted to DMHAS by Month

|            |   | Jul     | Aug      | Sep     | Oct       | Nov   | Dec | % Months Submitted |
|------------|---|---------|----------|---------|-----------|-------|-----|--------------------|
| Admission  | S |         |          |         |           |       |     | 67%                |
| Discharges | 5 |         |          |         |           |       |     | 83%                |
|            |   | 1 or mo | re Recor | ds Subn | nitted to | DMHAS |     |                    |