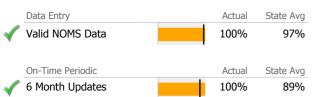

# Data Submission Quality

Valid Axis I Diagnosis

✓ Valid Axis V GAF Score

|              | Data Entry         | Actual | State Avg |
|--------------|--------------------|--------|-----------|
| $\checkmark$ | Valid NOMS Data    | 100%   | 99%       |
|              |                    |        |           |
|              | On-Time Periodic   | Actual | State Avg |
| $\checkmark$ | 6 Month Updates    | 100%   | 92%       |
|              |                    |        |           |
|              | Cooccurring        | Actual | State Avg |
|              | MH Screen Complete | N/A    | 86%       |
|              | SA Screen Complete | N/A    | 86%       |
|              |                    | -      |           |
|              | Diagnosis          | Actual | State Avg |