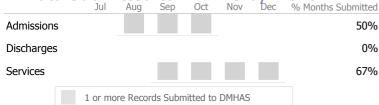

#### Data Submitted to DMHAS by Month

|            |   | Jul     | Aug      | Sep     | Oct       | Nov   | Dec | % Months Submitted |
|------------|---|---------|----------|---------|-----------|-------|-----|--------------------|
| Admission  | S |         |          |         |           |       |     | 67%                |
| Discharges | 5 |         |          |         |           |       |     | 83%                |
|            |   | 1 or mo | re Recor | ds Subn | nitted to | DMHAS |     |                    |