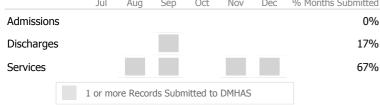

# Data Submitted to DMHAS by Month

|            |   | Jul     | Aug      | Sep     | Oct       | Nov   | Dec | % Months Submitted |
|------------|---|---------|----------|---------|-----------|-------|-----|--------------------|
| Admission  | 5 |         |          |         |           |       |     | 17%                |
| Discharges | 5 |         |          |         |           |       |     | 17%                |
|            |   | 1 or mo | re Recor | ds Subr | nitted to | DMHAS |     |                    |