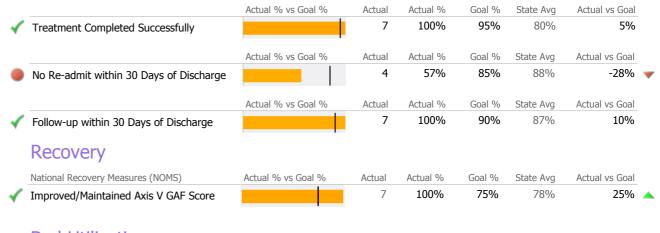

#### **Discharge Outcomes**

|   |                                         | Actual % vs Goal % | Actual | Actual % | Goal % | State Avg | Actual vs Goal |
|---|-----------------------------------------|--------------------|--------|----------|--------|-----------|----------------|
|   | Treatment Completed Successfully        |                    | 10     | 100%     | 95%    | 80%       | 5%             |
|   |                                         | Actual % vs Goal % | Actual | Actual % | Goal % | State Avg | Actual vs Goal |
| ( | No Re-admit within 30 Days of Discharge |                    | 9      | 90%      | 85%    | 88%       | 5%             |
|   |                                         | Actual % vs Goal % | Actual | Actual % | Goal % | State Avg | Actual vs Goal |
|   | Follow-up within 30 Days of Discharge   |                    | 10     | 100%     | 90%    | 87%       | 10%            |
|   | Recovery                                |                    |        |          |        |           |                |
|   | National Recovery Measures (NOMS)       | Actual % vs Goal % | Actual | Actual % | Goal % | State Avg | Actual vs Goal |
|   | Improved/Maintained Axis V GAF Score    |                    | 10     | 100%     | 75%    | 78%       | 25%            |