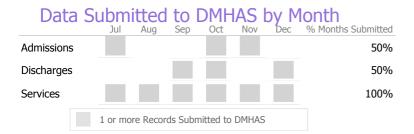

#### Data Submitted to DMHAS by Month

|            |   | Jul     | Aug      | Sep     | Oct       | Nov   | Dec | % Months Submitted |
|------------|---|---------|----------|---------|-----------|-------|-----|--------------------|
| Admission  | S |         |          |         |           |       |     | 67%                |
| Discharges | 5 |         |          |         |           |       |     | 83%                |
|            |   | 1 or mo | re Recor | ds Subn | nitted to | DMHAS |     |                    |